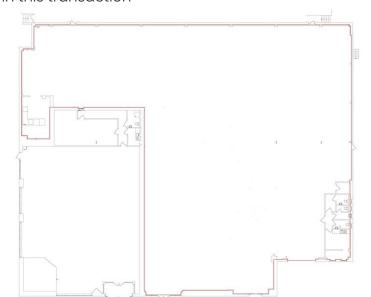

The property has been measured on a Gross Internal Area basis as follows:

| Area       | Sq Ft  | Sq M     |
|------------|--------|----------|
| Unit 2 GIA | 14,432 | 1,340.73 |
| Total      | 14,432 | 1,340.73 |

### **Legal Costs**

Each party to be responsible for their or *Approx. Demise* ve in this transaction

Lower Boxley Road, Maidstone, Kent, ME14 2UU