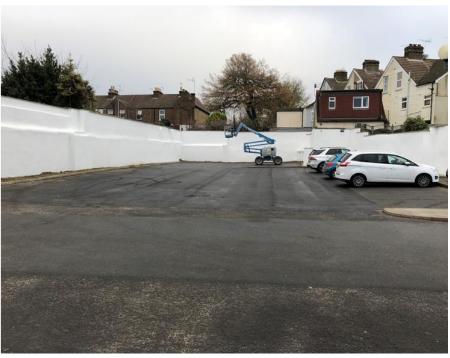

The property is currently split into two main retail areas plus trade counter and storage with a shared car park. The front part of the site has been let to J&S Motorcycle Clothing and Accessories. The total remaining area provides some 14,432 sq ft GIA. The total site area is 0.97 acres and currently offers 28+ parking spaces with the subject property.

Externally there is a large parking area providing a minimum of 28 spaces.