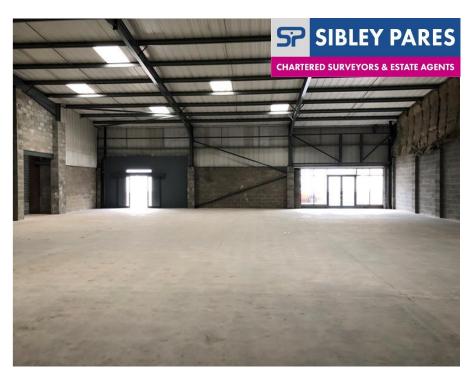

### Description

Retail Warehouse / Trade Counter / Warehouse on a site of approx 1 acre with excellent main road frontage on busy location within Maidstone Town Centre. The property has recently been occupied by the Job Centre Plus and fitted out as open plan offices however it will be reinstated to shell retail warehousing space prior to occupation unless otherwise agreed by negotiation.

The property comprises a substantial retail warehouse building with good car parking with main road frontage to Lower Boxley Road situated in Maidstone Town Center. The unit had full height shutter door plus two separate glazed Trade Counter entrances.

The property is currently split into two main retail areas plus trade counter and storage with a shared car park. The front part of the site has been let to J&S Motorcycle Clothing and Accessories. The total remaining area provides some 14,432 sq ft GIA. The total site area is 0.97 acres and currently offers 28+ parking spaces with the subject property.

#### **Accommodation**

The property comprises a substantial retail warehouse building with good car parking with main road frontage to Lower Boxley Road situated in Maidstone Town Center. The unit has a full height shutter door plus two separate glazed Trade Counter / pedestrian entrances fronting the main car park to the site.