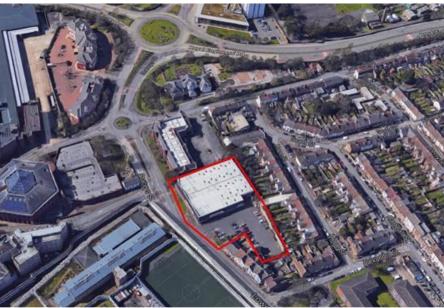

### Description

Retail Warehouse / Trade Counter / Warehouse on a site of approx 1 acre with excellent main road frontage on busy location within Maidstone Town Centre. The property has recently been occupied by the Job Centre Plus and fitted out as open plan offices however it will be reinstated to shell retail warehousing space prior to occupation unless otherwise agreed by negotiation.

The property comprises a substantial retail warehouse building with good car parking with main road frontage to Lower Boxley Road situated in Maidstone Town Center. The unit had full height shutter door plus two separate glazed Trade Counter entrances.

The property is currently split into two main retail areas plus trade counter and storage with a shared car park. The front part of the site has been let to J&S Motorcycle Clothing and Accessories. The total remaining area provides some 14,432 sq ft GIA. The total site area is 0.97 acres and currently offers 28+ parking spaces with the subject property.

Lower Boxley Road, Maidstone, Kent, ME14 2UU

The total site area is 0.97 acres