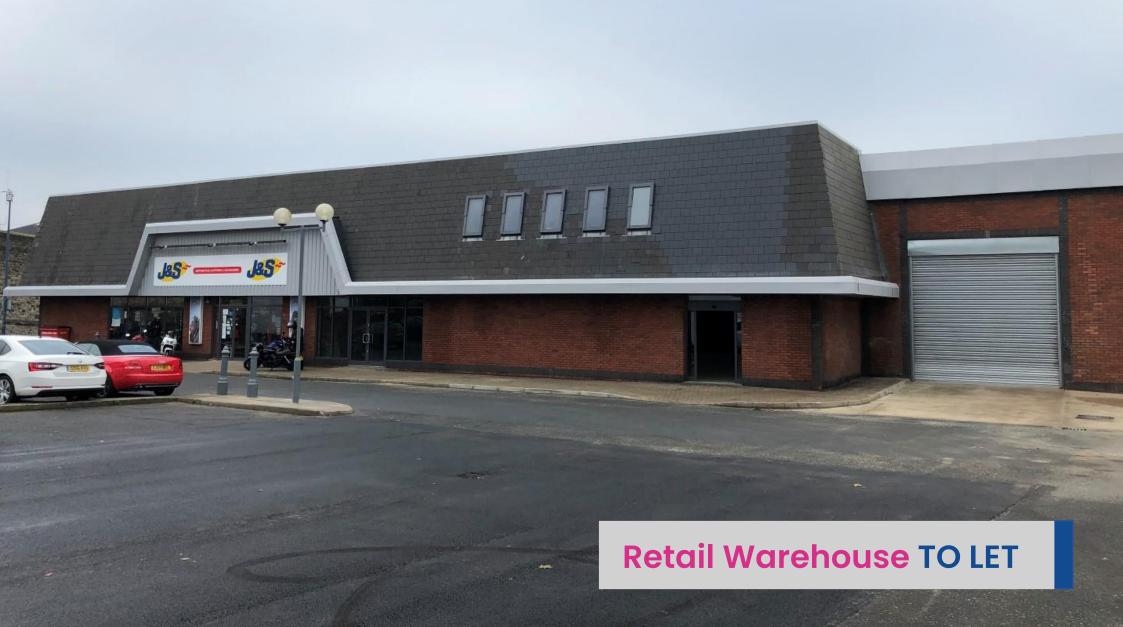

### Description

Retail Warehouse / Trade Counter / Warehouse on a site of approx 1 acre with excellent main road frontage on busy location within Maidstone Town Centre. The property has recently been occupied by the Job Centre Plus and fitted out as open plan offices however it will be reinstated to shell retail warehousing space prior to occupation unless otherwise agreed by negotiation.

The property comprises a substantial retail warehouse building with good car parking with main road frontage to Lower Boxley Road situated in Maidstone Town Center. The unit had full height shutter door plus two separate glazed Trade Counter entrances.

The property is currently split into two main retail areas plus trade counter and storage with a shared car park. The front part of the site has been let to J&S Motorcycle Clothing and Accessories. The total remaining area provides some 14,432 sq ft GIA. The total site area is 0.97 acres and currently offers 28+ parking spaces with the subject property.

#### **Accommodation**

The property comprises a substantial retail warehouse building with good car parking with main road frontage to Lower Boxley Road situated in Maidstone Town Center. The unit has a full height shutter door plus two separate glazed Trade Counter / pedestrian entrances fronting the main car park to the site.