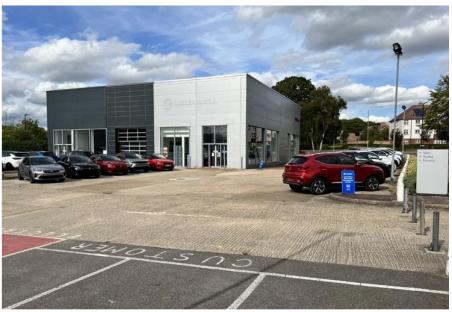

## Description

FORMER VEHICLE DEALERSHIP WITH LARGE PARKING SALES AREA ON 2.36 ACRES - TO LET - CAN BE OFFERED AS TWO SEPERATE LOTS - VERY PROMINENT MAIN ROAD FRONTAGE

The former FG Barnes MG/Vauxhall Vehicle Dealership is primely situated on the corner of the A274, Sutton Road, and Bircholt Road on Maidstone Industrial Estate. The surrounding area has a mixture of main car dealerships including Mercedes, Citroen, Mazda, Nissan, Hyundai and Motorpoint plus a series of Industrial national and local occupiers.

#### LOT 1

The main showroom building at the front of the state has been designed to incorporate two vehicle franchises but could be re-fitted for a single occupancy user. On the ground floor it has showroom and sales areas plus valeting bay and sales offices plus ladies and gents wcs. The first floor has been used as offices and is primarily open plan with some smaller meeting rooms and kitchen. The property benefits from Air Conditioning, Suspended Ceiling with LED Lighting and electric storage heaters. The property has been measured on a Gross Internal Area (GIA) basis as follows:

Externally there is parking / vehicle display spaces for in excess of 90 cars. There are also EV Charging Bays.