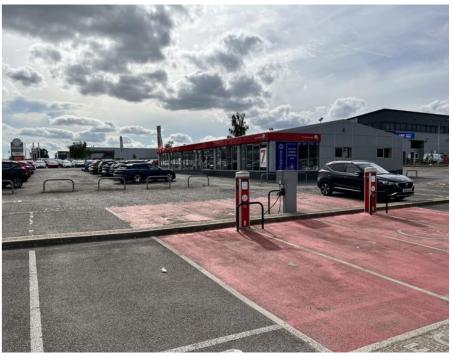

Externally there is parking / vehicle display spaces for in excess of 90 cars. There are also EV Charging Bays.