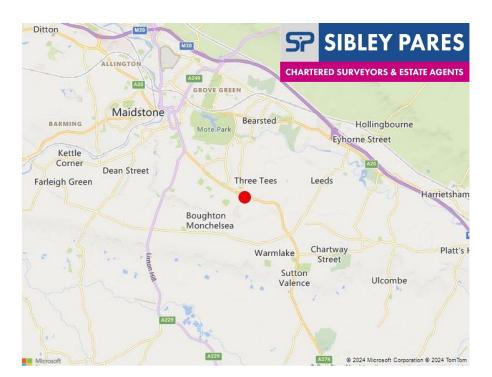

#### Location

The property is located at the entrance of the Maidstone (Parkwood) Industrial Estate which is approximately 3.5 miles to the south east of Maidstone Town Centre. The property fronts the A274, Sutton Road, and Bircholt Road which is the primary estate road within Parkwood and connects to the A274 providing access into Maidstone.

Parkwood Industrial estate is a major industrial estate within the area and is also an established motor retailing location with occupiers including Peugeot, Mercedes, Motorline etc.

What3Words Location - <a href="https://w3w.co/manage.each.startles">https://w3w.co/manage.each.startles</a>

| Drive Time            | Miles | Mins |
|-----------------------|-------|------|
| Maidstone Town Centre | 3.5   | 10   |
| Canterbury            | 29.0  | 42   |
| Tunbridge Wells       | 19.0  | 35   |