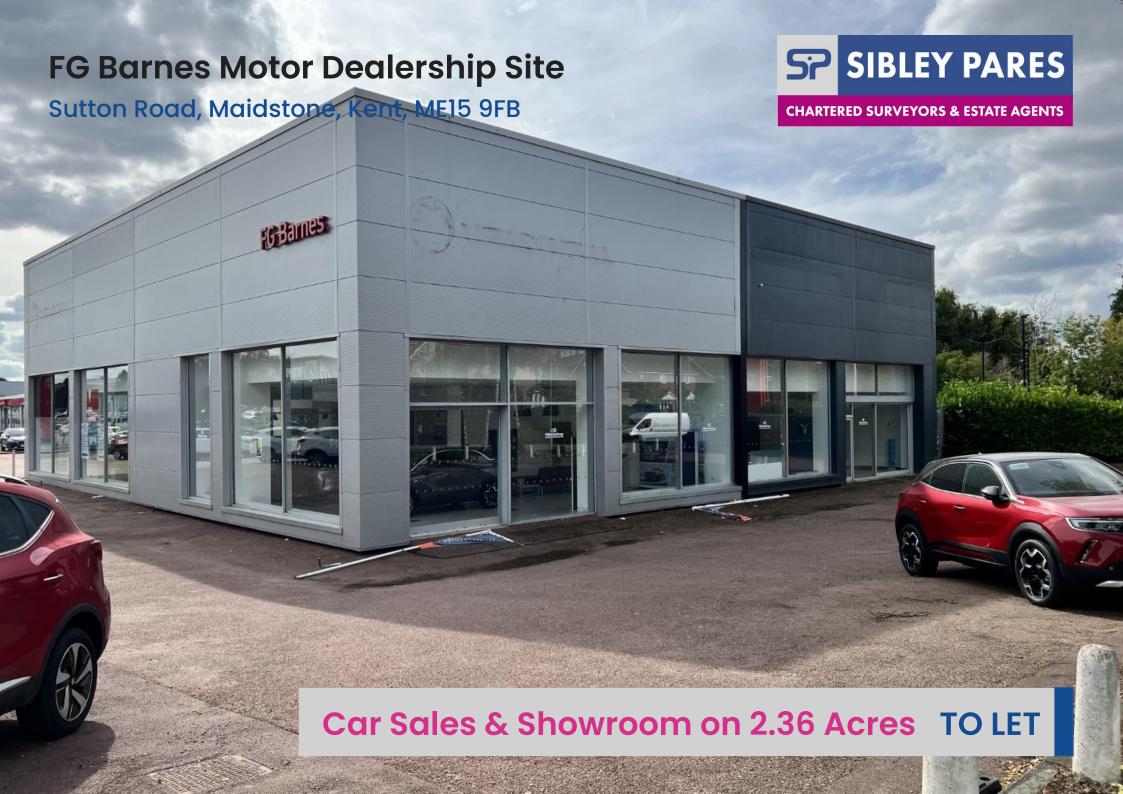

# FG Barnes Motor Dealership Site

Sutton Road, Maidstone, Kent, ME15 9FB

## Description

FORMER VEHICLE DEALERSHIP WITH LARGE PARKING SALES AREA ON 2.36 ACRES - TO LET - CAN BE OFFERED AS TWO SEPERATE LOTS - VERY PROMINENT MAIN ROAD FRONTAGE

The former FG Barnes MG/Vauxhall Vehicle Dealership is primely situated on the corner of the A274, Sutton Road, and Bircholt Road on Maidstone Industrial Estate. The surrounding area has a mixture of main car dealerships including Mercedes, Citroen, Mazda, Nissan, Hyundai and Motorpoint plus a series of Industrial national and local occupiers.

The site is the most prominent on the estate and as well as motor trade use would suit a variety of commercial or retail occupiers, subject to obtaining the necessary planning consent.

The property can be offered as two separate lots or can be taken by a single occupier. The Total Site extends to approximately 2.36 Acres.