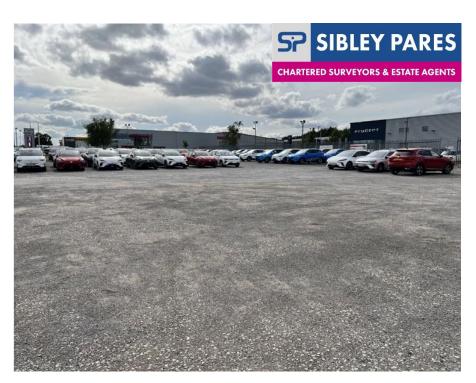

Externally there is parking / vehicle display spaces for in excess of 90 cars. There are also EV Charging Bays.

Externally there is parking for in excess of 150 cars.