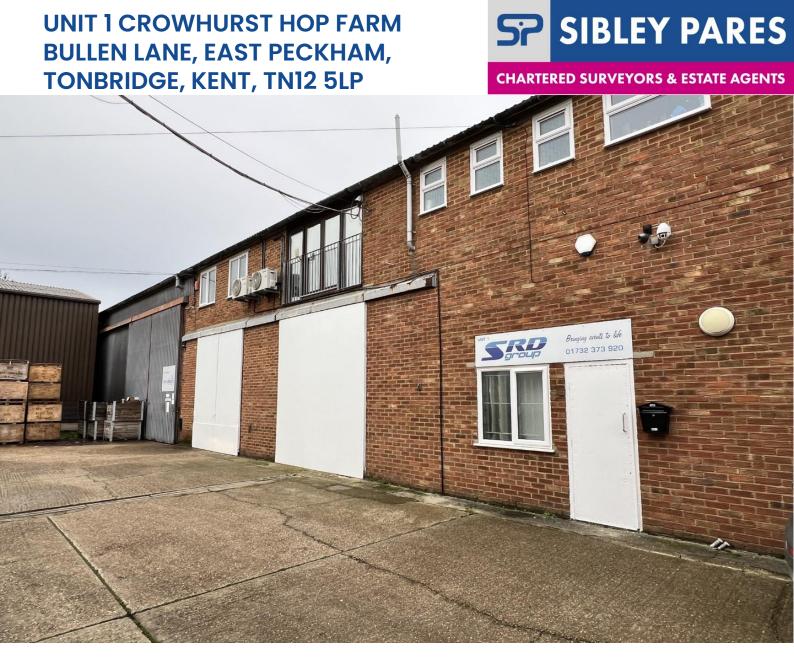

# UNIT 1 CROWHURST HOP FARM, BULLEN LANE, EAST PECKHAM, TONBRIDGE, KENT, TN12 5LP

### Description

Crowhurst Hop Farm is a small courtyard of industrial workshops, stores and offices in an idyllic location. The property itself is an open plan workshop/store benefiting from 2 sliding shutter doors plus separate personnel entrance, wcs and 3 phase power. The property has been measured on a Gross Internal Areas (GIA) basis as follows:

#### Accommodation

Crowhurst Hop Farm is a small courtyard of industrial workshops, stores and offices in an idyllic location. The property itself is an open plan workshop/store benefiting from 2 sliding shutter doors plus separate personnel entrance, wcs and 3 phase power. The property has been measured on a Gross Internal Areas (GIA) basis as follows: