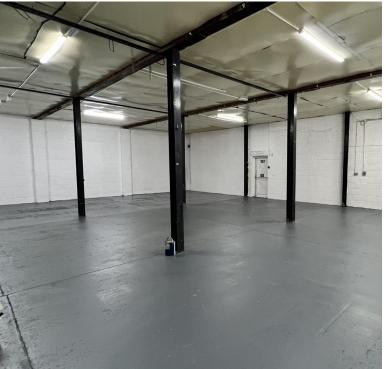

### Description

Crowhurst Hop Farm is a small courtyard of industrial workshops, stores and offices in an idyllic location. The property itself is an open plan workshop/store benefiting from 2 sliding shutter doors plus separate personnel entrance, wcs and 3 phase power. The property has been measured on a Gross Internal Areas (GIA) basis as follows:

#### Accommodation

Crowhurst Hop Farm is a small courtyard of industrial workshops, stores and offices in an idyllic location. The property itself is an open plan workshop/store benefiting from 2 sliding shutter doors plus separate personnel entrance, wcs and 3 phase power. The property has been measured on a Gross Internal Areas (GIA) basis as follows: