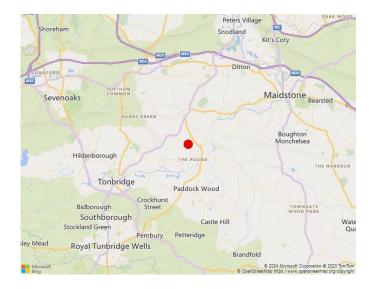

### Location

The property is located on Crowhurst Hop Farm, East Peckham providing an idyllic rural setting but within easy access to Seven Mile Lane (A228) which connects J2A of the M26 and the Hop Farm at Paddock Wood. The property is well located for access being 6 miles to J2A of the M20/M26 motorway.

| Drive Times | Miles | Mins |
|-------------|-------|------|
| Kings Hill  | 4     | 7    |
| Maidstone   | 9     | 22   |
| Tonbridge   | 6     | 13   |