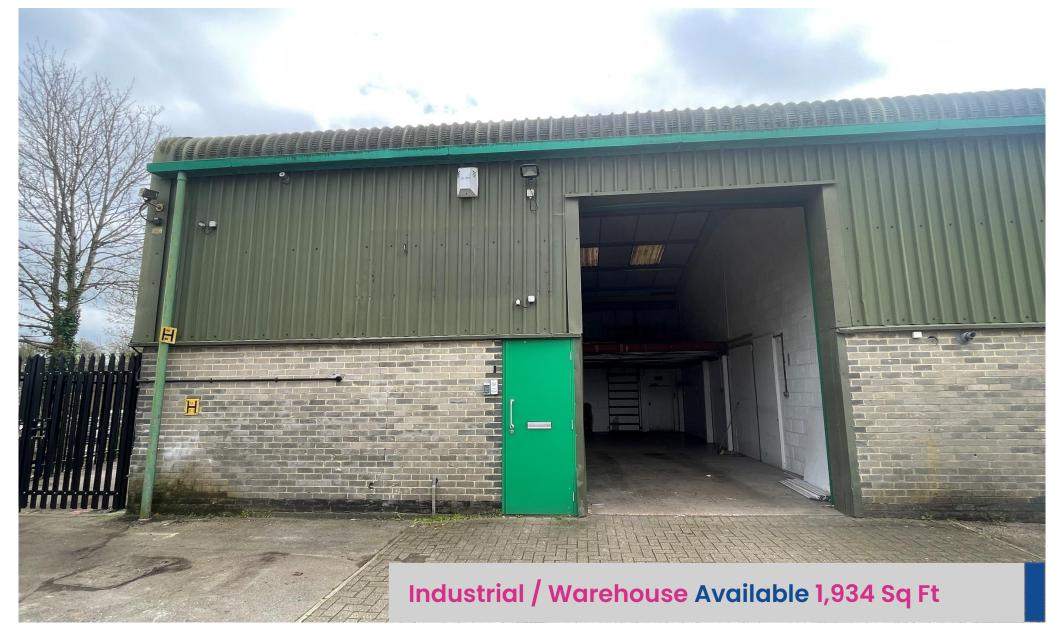

#### **Accommodation**

The property comprises an end of terrace steel portal frame industrial unit with mezzanine storage/office space and WC. The property benefits from a good sized yard to the side of the building.

| Area             | Sq M   | Sq Ft  |
|------------------|--------|--------|
| Ground Floor GIA | 106.96 | 1,151  |
| Mezzanine GIA    | 72.7   | 783    |
| Total            | 1,934  | 179.67 |