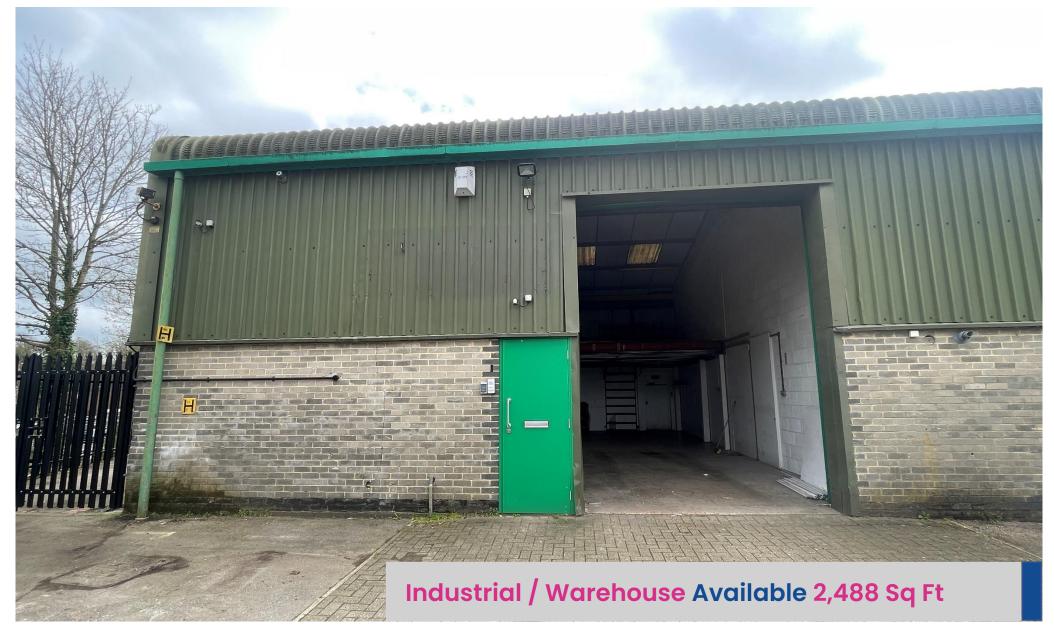

#### **Accommodation**

The property comprises an end of terrace steel portal frame industrial unit with mezzanine storage/office space and WC. The property benefits from a good sized yard to the side of the building.