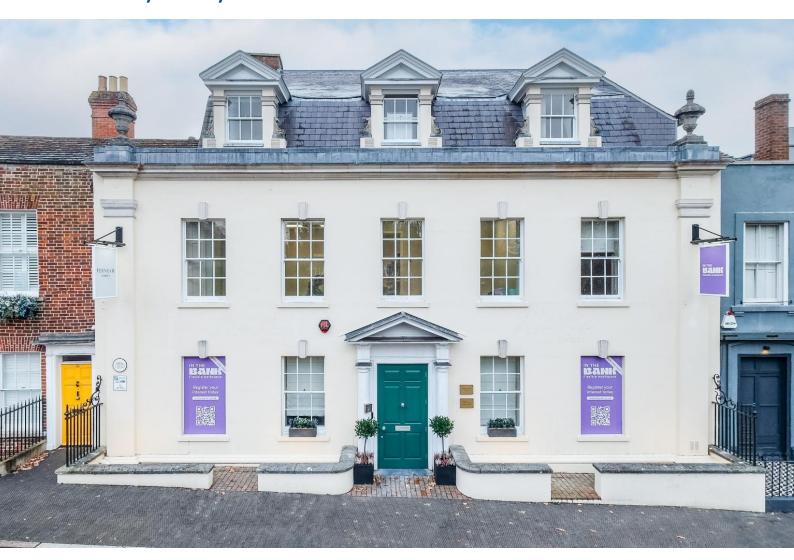

# HATTON GARDEN OFFICE SUITE, IN THE BANK, 43 SWAN STREET, WEST MALLING, KENT, ME19 6HF

**CHARTERED SURVEYORS & ESTATE AGENTS** 

- Newly refurbished self contained serviced office suite within former bank
- £45,000 per annum
- NIA 995 sq ft
- Parking available
- Accessible location with motorway junction and train station nearby

# **Description**

To Let - Newly refurbished first floor serviced office suite in popular town centre location within attractive Grade II listed building.