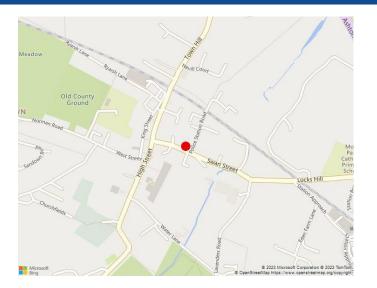

#### Location

West Malling is an affluent market town situated just off J4 of the M20 motorway within 2 miles of Kings Hill and 7 miles of Maidstone.

The property fronts Swan Street, a popular location within West Malling, close to the High Street. It is close to the popular 'Swan' restaurant. Benefitting from frontage to Swan Street and return frontage to Mill Yard, giving pedestrian access to the main car park in the centre of West Malling behind Tesco.