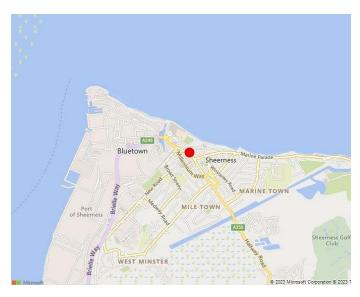

#### Location

The property is situated on a prime high street pitch in the town centre of Sheerness which offers a wide range of local and national occupiers including Boots, Greggs, Poundstretcher & Subway.

Sheerness is located to the north-east of Kent on the Isle of Sheppey, just 9 miles from Sittingbourne and has excellent road communications with the A249 linking to the M2 and M20 motorways respectively. Sheerness has a train station offering regular rail services linking to Sittingbourne Station, which provides direct lines into Central London, with journey times to London St Pancras in less than 1 hour.