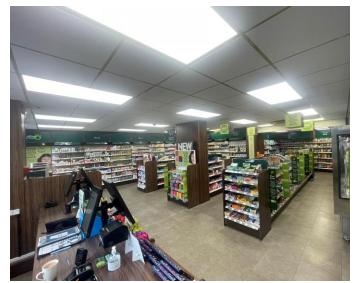

### Description

To Let - Double fronted ground floor retail premises with first floor office space in prime high street location, currently occupied by Holland & Barrett.

#### Accommodation

The property comprises a ground floor retail unit with rear ancillary storage and first floor office, kitchenette & WC facilities:

| Area              |        |       |
|-------------------|--------|-------|
| Retail Area       | 115.01 | 1,238 |
| Ancillary Storage | 24.43  | 263   |
| First Floor       | 42.27  | 455   |
| Total NIA         | 181.71 | 1,956 |