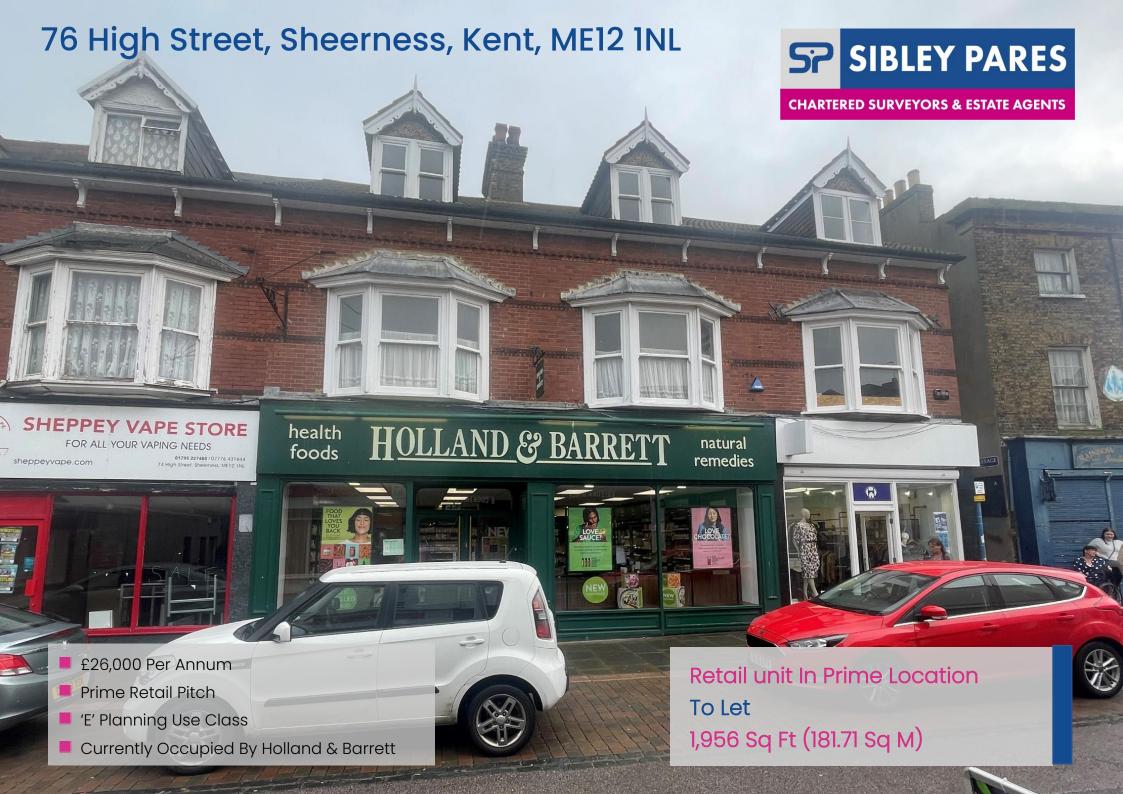

# 76 High Street, Sheerness, Kent, ME12 1NL

#### Location

The property is situated on a prime high street pitch in the town centre of Sheerness which offers a wide range of local and national occupiers including Boots, Greggs, Poundstretcher & Subway.

### Description

To Let - Double fronted ground floor retail premises with first floor office space in prime high street location, currently occupied by Holland & Barrett.

#### Rent

£26,000 Per Annum Exclusive

#### Accommodation

The property comprises a ground floor retail unit with rear ancillary storage and first floor office, kitchenette & WC facilities:

| Area              |        |       |
|-------------------|--------|-------|
| Retail Area       | 115.01 | 1,238 |
| Ancillary Storage | 24.43  | 263   |
| First Floor       | 42.27  | 455   |
| Total NIA         | 181.71 | 1,956 |