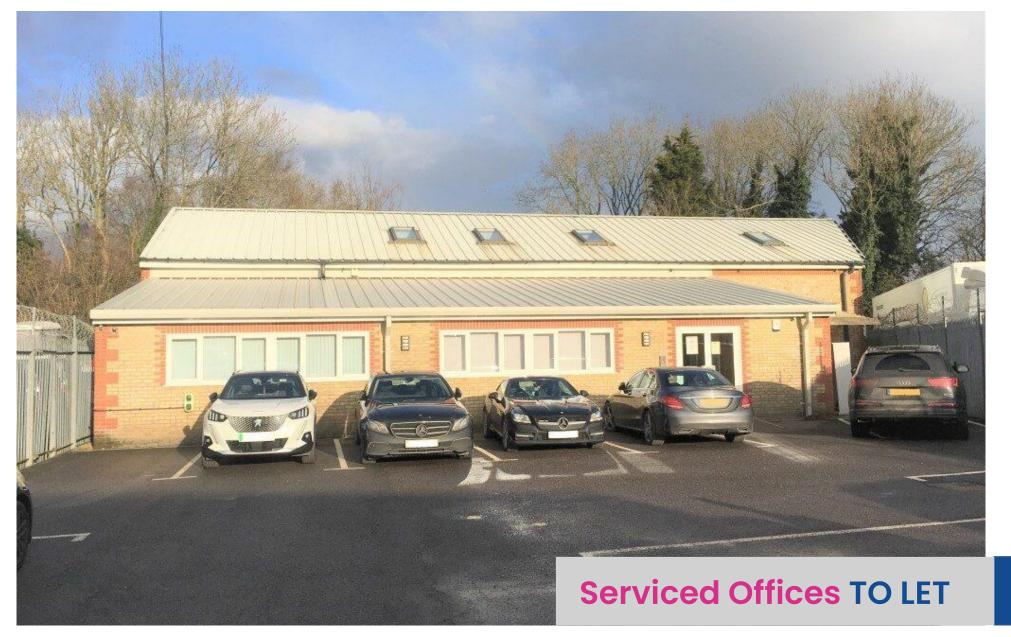

# Serviced Office Suites, la Tower Industrial Estate London Road, Wrotham, Kent, TN15 7NS

### Description

Fully Refurbished Serviced Office Suites TO LET with on site car parking, flexible terms available. The property is situated with excellent connectivity to the motorway network being situated just off J2 of the M20 motorway and easy access to the M25.

#### **Accommodation**

Four fully refurbished ground floor office suites with shared kitchen/staff room facilities. Each office comes with on-site tandem parking and benefits from the following services;