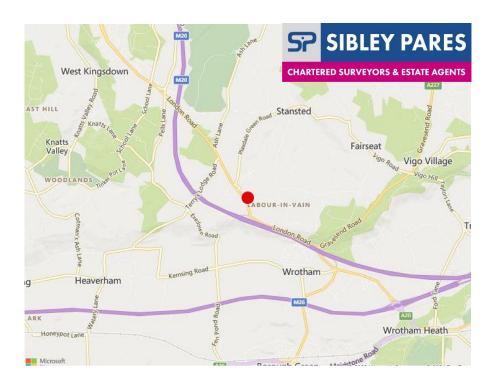

#### Location

The property is very conveniently situated on the A20 London Road, Wrotham on J2 of the M20 Motorway, giving excellent access to the M25 and wider motorway network. Locally Wrotham Village offers good amenities. Borough Green Railway Station is 2.8 miles and Kemsing 3.7 miles offering services into London in 50 minutes.

| Drive Time         | Miles | Mins |
|--------------------|-------|------|
| Maidstone          | 12.7  | 19   |
| Dartford Crossing  | 13.2  | 18   |
| M26 / M25 Junction | 11.0  | 12   |