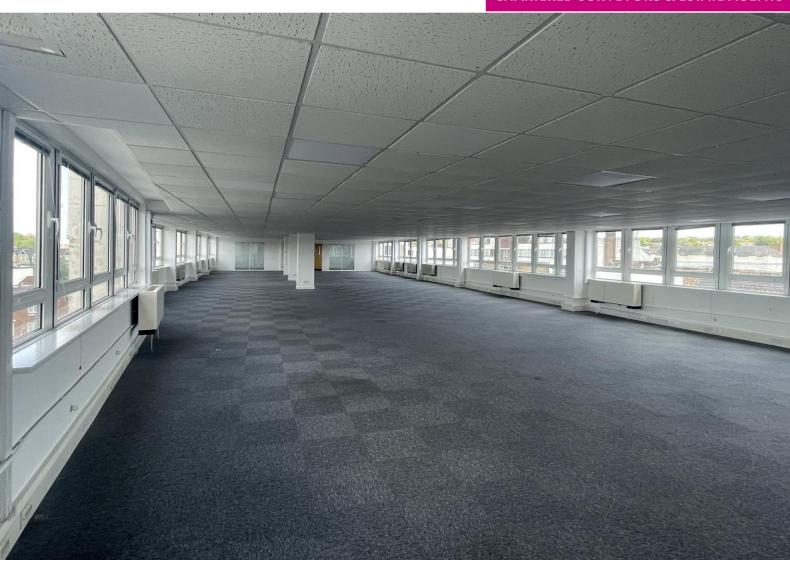

# **Description**

5th Floor Town Centre Office To Let with 16 Car Parking Spaces

#### **Accommodation**

The property comprises a 5th Floor Purpose Built office with panoramic views of Maidstone. There is a large open plan area with separate demountable partitioned areas. There are self contained kitchen and WC facilities.

| Area         | Sq Ft | Sq M   |
|--------------|-------|--------|
| Total IPMS 3 | 7,399 | 681.84 |

- Perimeter trunking
- Key card entry system
- Air Conditioning
- Personnel lift
- 16 allocated on site car parking spaces