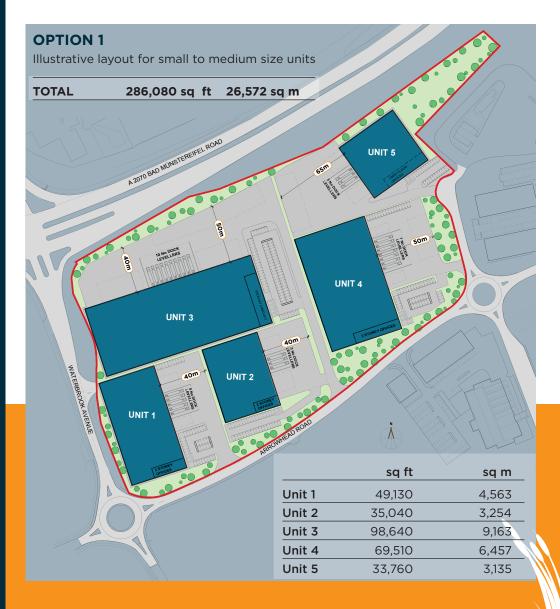

- The site benefits from all mains services and is accessed via two new estate roads, Waterbrook Avenue and Arrowhead Road. The land is primed and ready for development.
  The three layout plan options illustrate how the site can be developed to provide units from c 35,000 sq ft to 290,000 sq ft as follows:
- **Option 1** Illustrative layout for small to medium size units: c 35,000 – 100,000 sq ft
- Option 2 Illustrative two unit layout: 149,070 sq ft & 157,050 sq ft
- **Option 3** Illustrative single unit layout : 289,890 sq ft