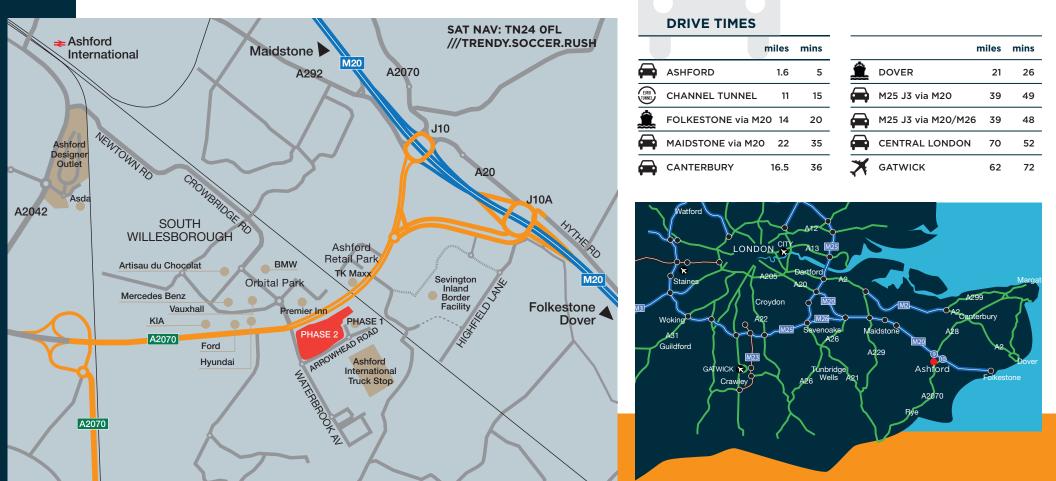

#### THE OPPORTUNITY

Waterbrook Park is 130 acre mixed commercial / residential land holding close to Junction 10/10A of the M20 at Ashford in Kent. The commercial element comprises two phases: