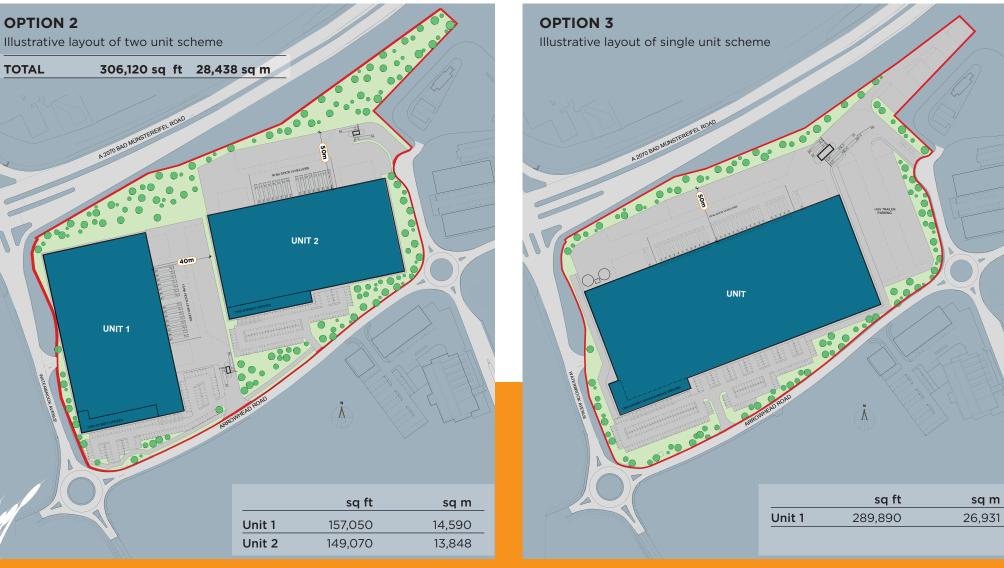

- The site benefits from all mains services and is accessed via two new estate roads, Waterbrook Avenue and Arrowhead Road. The land is primed and ready for development.
  The three layout plan options illustrate how the site can be developed to provide units from c 35,000 sq ft to 290,000 sq ft as follows:
- **Option 1** Illustrative layout for small to medium size units: c 35,000 – 100,000 sq ft
- Option 2 Illustrative two unit layout: 149,070 sq ft & 157,050 sq ft
- **Option 3** Illustrative single unit layout : 289,890 sq ft