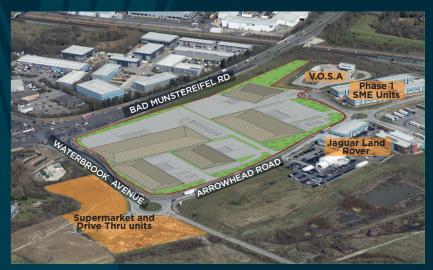

#### PHASE 2

17.5 acres granted outline planning consent for B1, B2, B8 and roadside retail/car showroom (sui generis) development.
The site was more recently granted planning consent for the construction of 120,000 sq ft distribution unit on 17.5 acres (not implemented).

- The site benefits from all mains services and is accessed via two new estate roads, Waterbrook Avenue and Arrowhead Road. The land is primed and ready for development.
  The three layout plan options illustrate how the site can be developed to provide units from c 35,000 sq ft to 290,000 sq ft as follows:
- **Option 1** Illustrative layout for small to medium size units: c 35,000 – 100,000 sq ft
- Option 2 Illustrative two unit layout: 149,070 sq ft & 157,050 sq ft
- **Option 3** Illustrative single unit layout : 289,890 sq ft