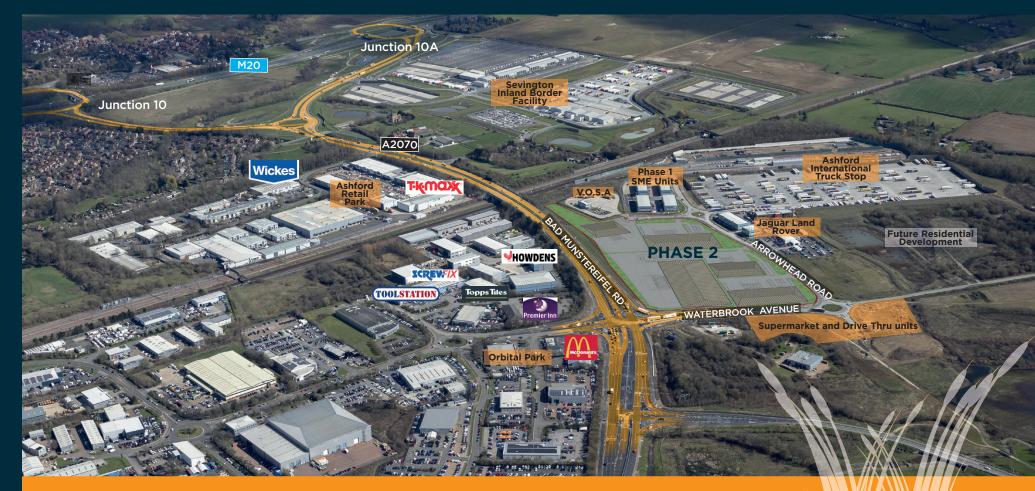

#### THE OPPORTUNITY

Waterbrook Park is 130 acre mixed commercial / residential land holding close to Junction 10/10A of the M20 at Ashford in Kent. The commercial element comprises two phases:

#### PHASE 1

- Ashford International Truck Stop a new 600 HGV space truck stop which is fully operational.
- 50,000 sq ft SME units arranged in four blocks let/sold to a host of smaller occupiers.

#### PHASE 2

17.5 acres granted outline planning consent for B1, B2, B8 and roadside retail/car showroom (sui generis) development.
The site was more recently granted planning consent for the construction of 120,000 sq ft distribution unit on 17.5 acres (not implemented).