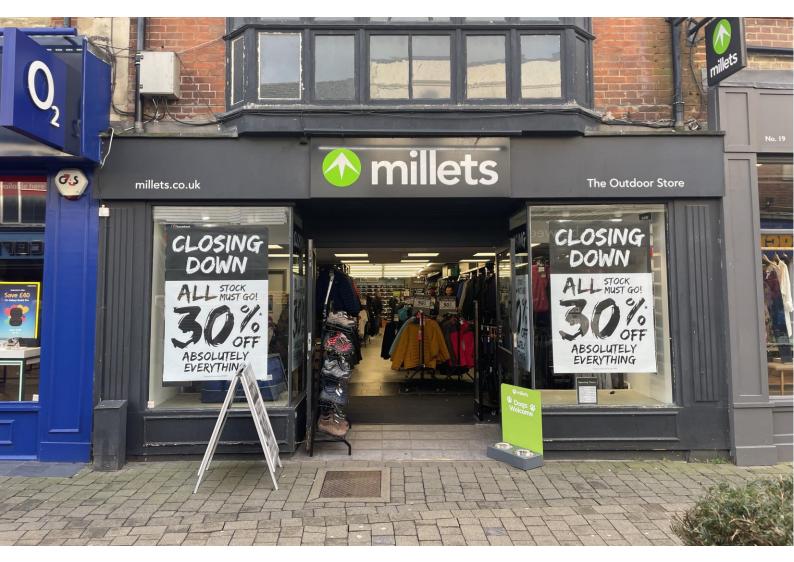

West Street is the prime pedestrianised retailing area of the town, along with Swan Walk Shopping Centre. Nearby traders include Pret a Manger; Robert Dyas; Vision Express; Mint Velvet and O2. The entrance to Swan Walk, the Carfax and the semi-pedestrianised East Street are all situated close by.

# Description

To Let - Prime Retail Unit in Affluent Commuter Town