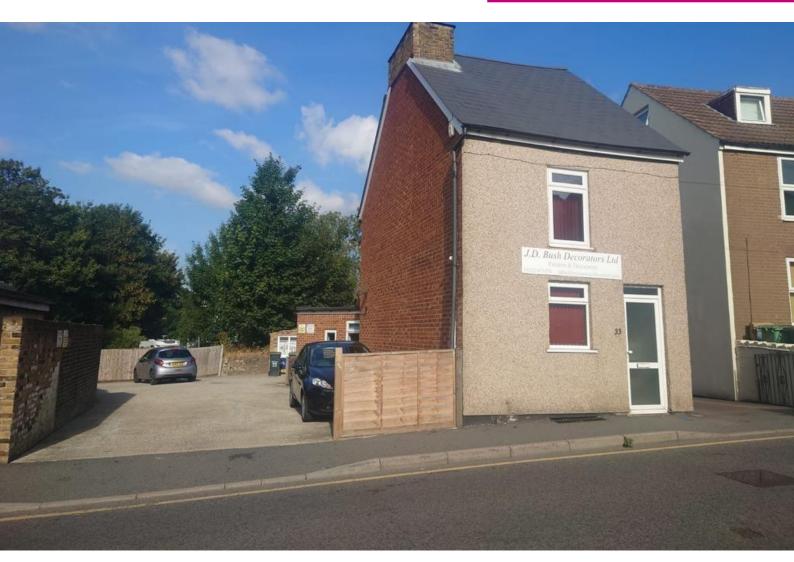

### 33 WHEELER STREET, MAIDSTONE, KENT, ME14 1UA

### FOR SALE - DETACHED OFFICE BUILDING WITH LOCK UP UNITS

- £310,000 £320,000 for the Freehold
- Detached office building with separate lock up accommodation
- Close to Maidstone Town Centre
- Excellent communications

#### Location

The property is located on Wheeler Street, close to the town centre of Maidstone, the County Town of Kent. The property benefits from good access to the motorway network via junction 7 of the M20. It is a short walk from both Maidstone East and West train stations, which provide regular services to London, the Medway Towns and the coast.

#### Description

For Sale - Detached Office Building with Separate Lock Up Units

#### Accommodation

The property comprises a detached office building benefitting from ground floor office accommodation, kitchen area and WC. There is also first and second floor office accommodation. To the rear area two lock up units and a parking area to the side of the property.