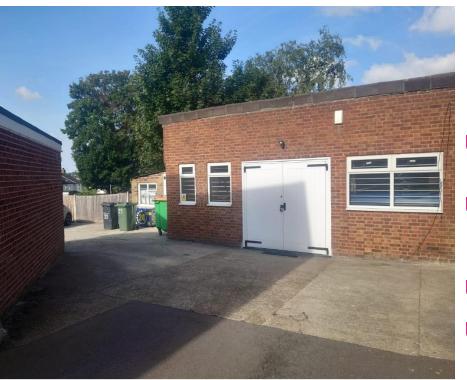

#### Accommodation

The property comprises a detached office building benefitting from ground floor office accommodation, kitchen area and WC. There is also first and second floor office accommodation. To the rear area two lock up units and a parking area to the side of the property.

| Area               | Sq Ft | Sq M   |
|--------------------|-------|--------|
| Office NIA         | 637   | 59.19  |
| Lock up Unit 1 GIA | 268   | 24.91  |
| Lock up Unit 2 GIA | 674   | 62.66  |
| Total              | 1,579 | 146.69 |