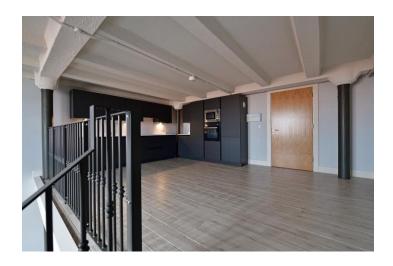

Aspire Residential are delighted to offer for let this exclusive luxury two bed apartment in the historic Tobacco Warehouse within the Stanley Dock Area of Liverpool. The property, which faces across the water to The Titantic Hotel, is a unique and spacious loft style apartment comprising of an open plan mezzanine kitchen and dining area with full length balcony. The apartment is unfurnished and available immediately.

The property, which faces across the water to The Titantic Hotel, has been finished to an excellent standard by the same developers.

A unique and spacious loft style apartment comprising of an open plan mezzanine kitchen and dining area with full length balcony and a decorative metal staircase leading to spacious living area.

The property is one of only a few in the whole development to boast double height windows looking over Stanley Dock and has two double bedrooms with an en-suite to the master and separate contemporary bathroom.