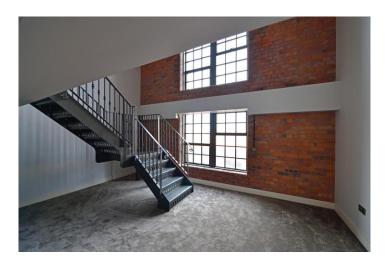

The property, which faces across the water to The Titantic Hotel, has been finished to an excellent standard by the same developers.

A unique and spacious loft style apartment comprising of an open plan mezzanine kitchen and dining area with full length balcony and a decorative metal staircase leading to spacious living area.

The property is one of only a few in the whole development to boast double height windows looking over Stanley Dock and has two double bedrooms with an en-suite to the master and separate contemporary bathroom.

The design standards are impeccable throughout, and a rare spacious finish dictated by the original structure of the building.

The property provides easy access to Liverpool's central business district and attractions, which are within walking distance and benefits from an allocated and secure underground parking space.