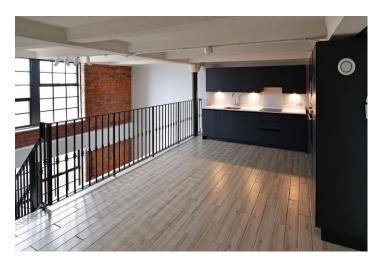

Aspire Residential are delighted to offer for let this exclusive luxury two bed apartment in the historic Tobacco Warehouse within the Stanley Dock Area of Liverpool. The property, which faces across the water to The Titantic Hotel, is a unique and spacious loft style apartment comprising of an open plan mezzanine kitchen and dining area with full length balcony. The apartment is unfurnished and available immediately.

The property, which faces across the water to The Titantic Hotel, has been finished to an excellent standard by the same developers.

A unique and spacious loft style apartment comprising of an open plan mezzanine kitchen and dining area with full length balcony and a decorative metal staircase leading to spacious living area.

The property is one of only a few in the whole development to boast double height windows looking over Stanley Dock and has two double bedrooms with an en-suite to the master and separate contemporary bathroom.