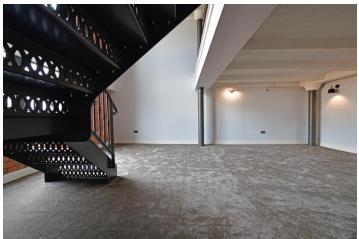

Aspire Residential are delighted to offer for let this exclusive luxury two bed apartment in the historic Tobacco Warehouse within the Stanley Dock Area of Liverpool. The property, which faces across the water to The Titantic Hotel, is a unique and spacious loft style apartment comprising of an open plan mezzanine kitchen and dining area with full length balcony. The apartment is unfurnished and available immediately.

The property, which faces across the water to The Titantic Hotel, has been finished to an excellent standard by the same developers.

A unique and spacious loft style apartment comprising of an open plan mezzanine kitchen and dining area with full length balcony and a decorative metal staircase leading to spacious living area.

The property is one of only a few in the whole development to boast double height windows looking over Stanley Dock and has two double bedrooms with an en-suite to the master and separate contemporary bathroom.