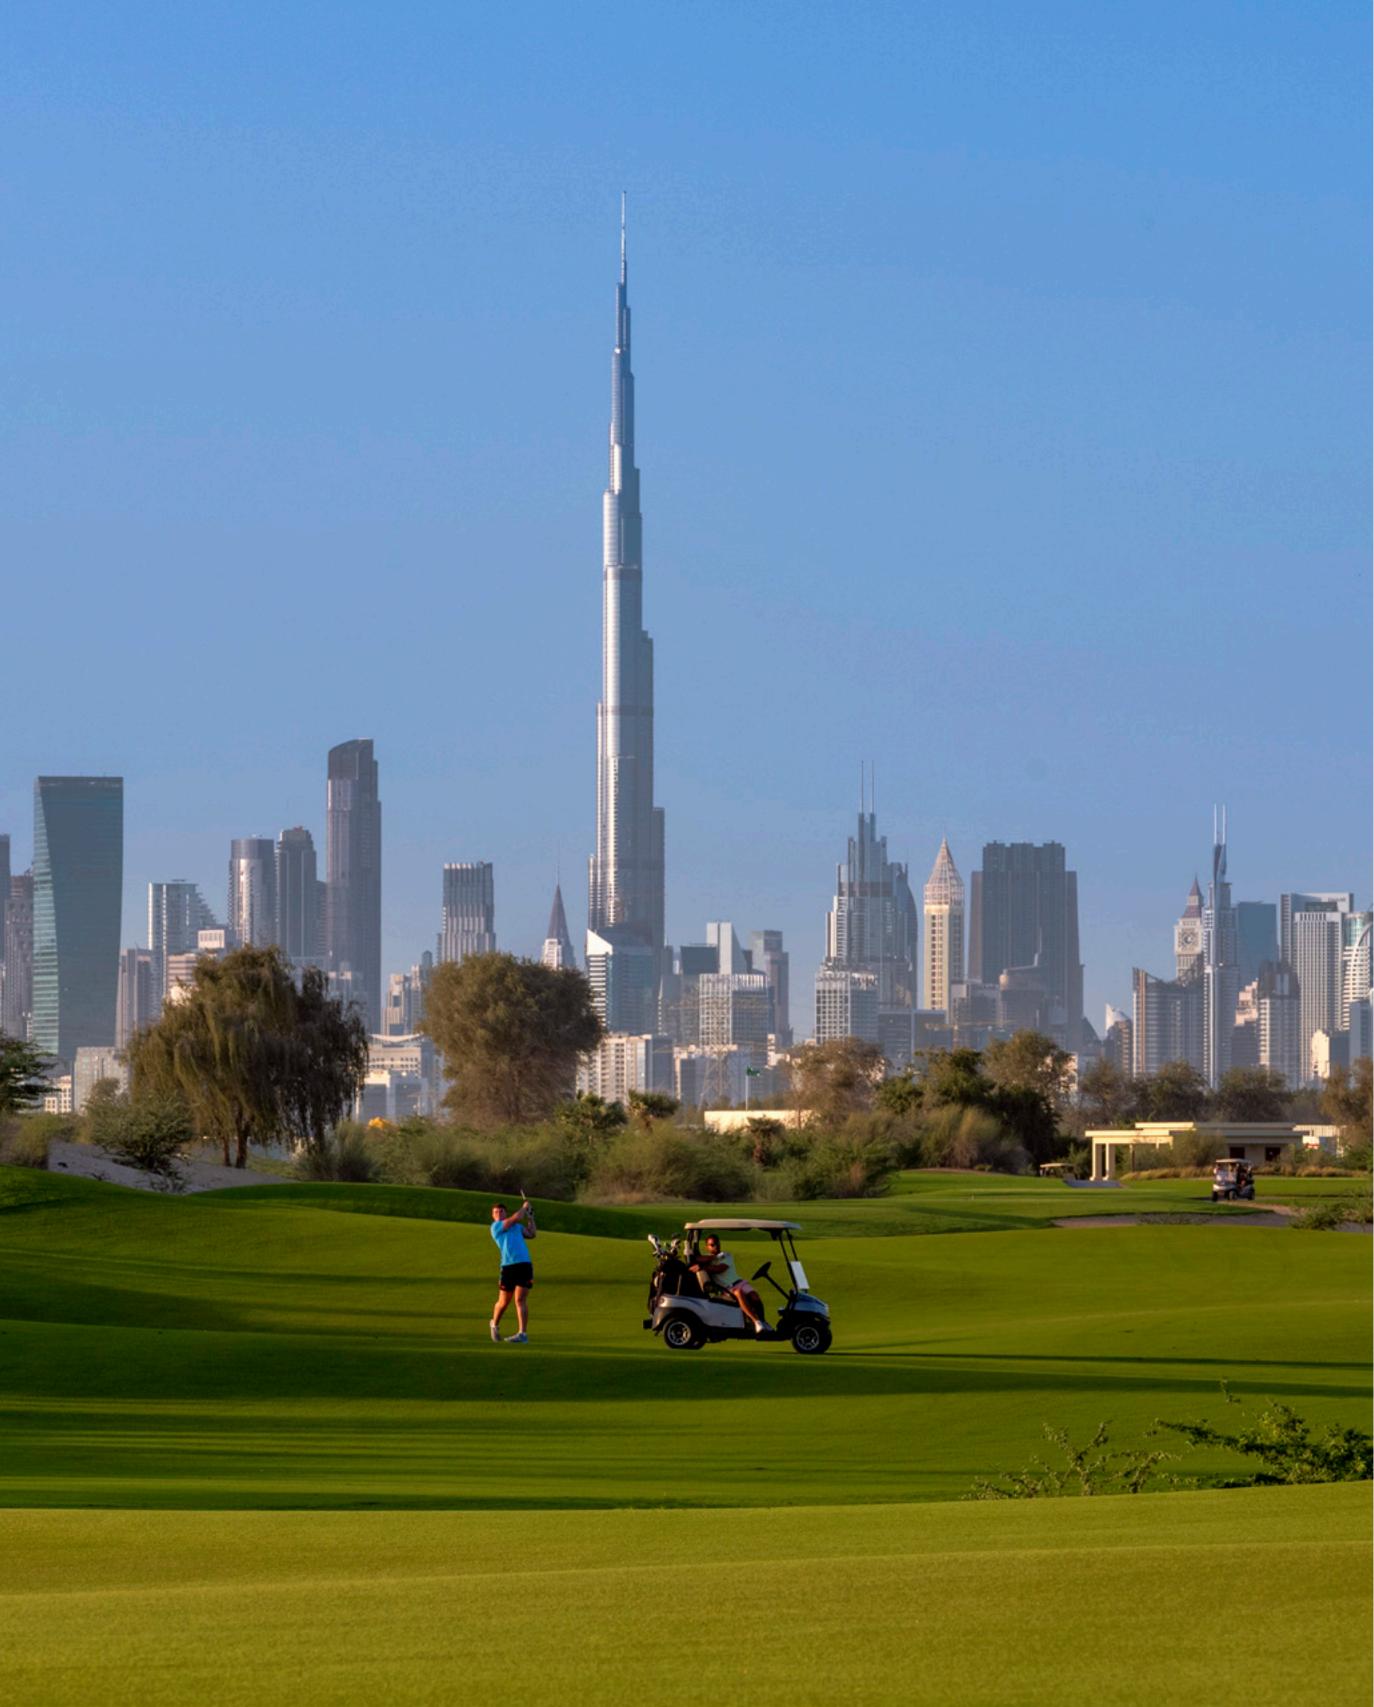

### DUBAI HILLS GOLF CLUB

Dubai Hills Golf Club encompasses 1.2 million sqm of meticulously manicured fairways, set against the backdrop of Burj Khalifa and Downtown Dubai, with a glorious outward nine.