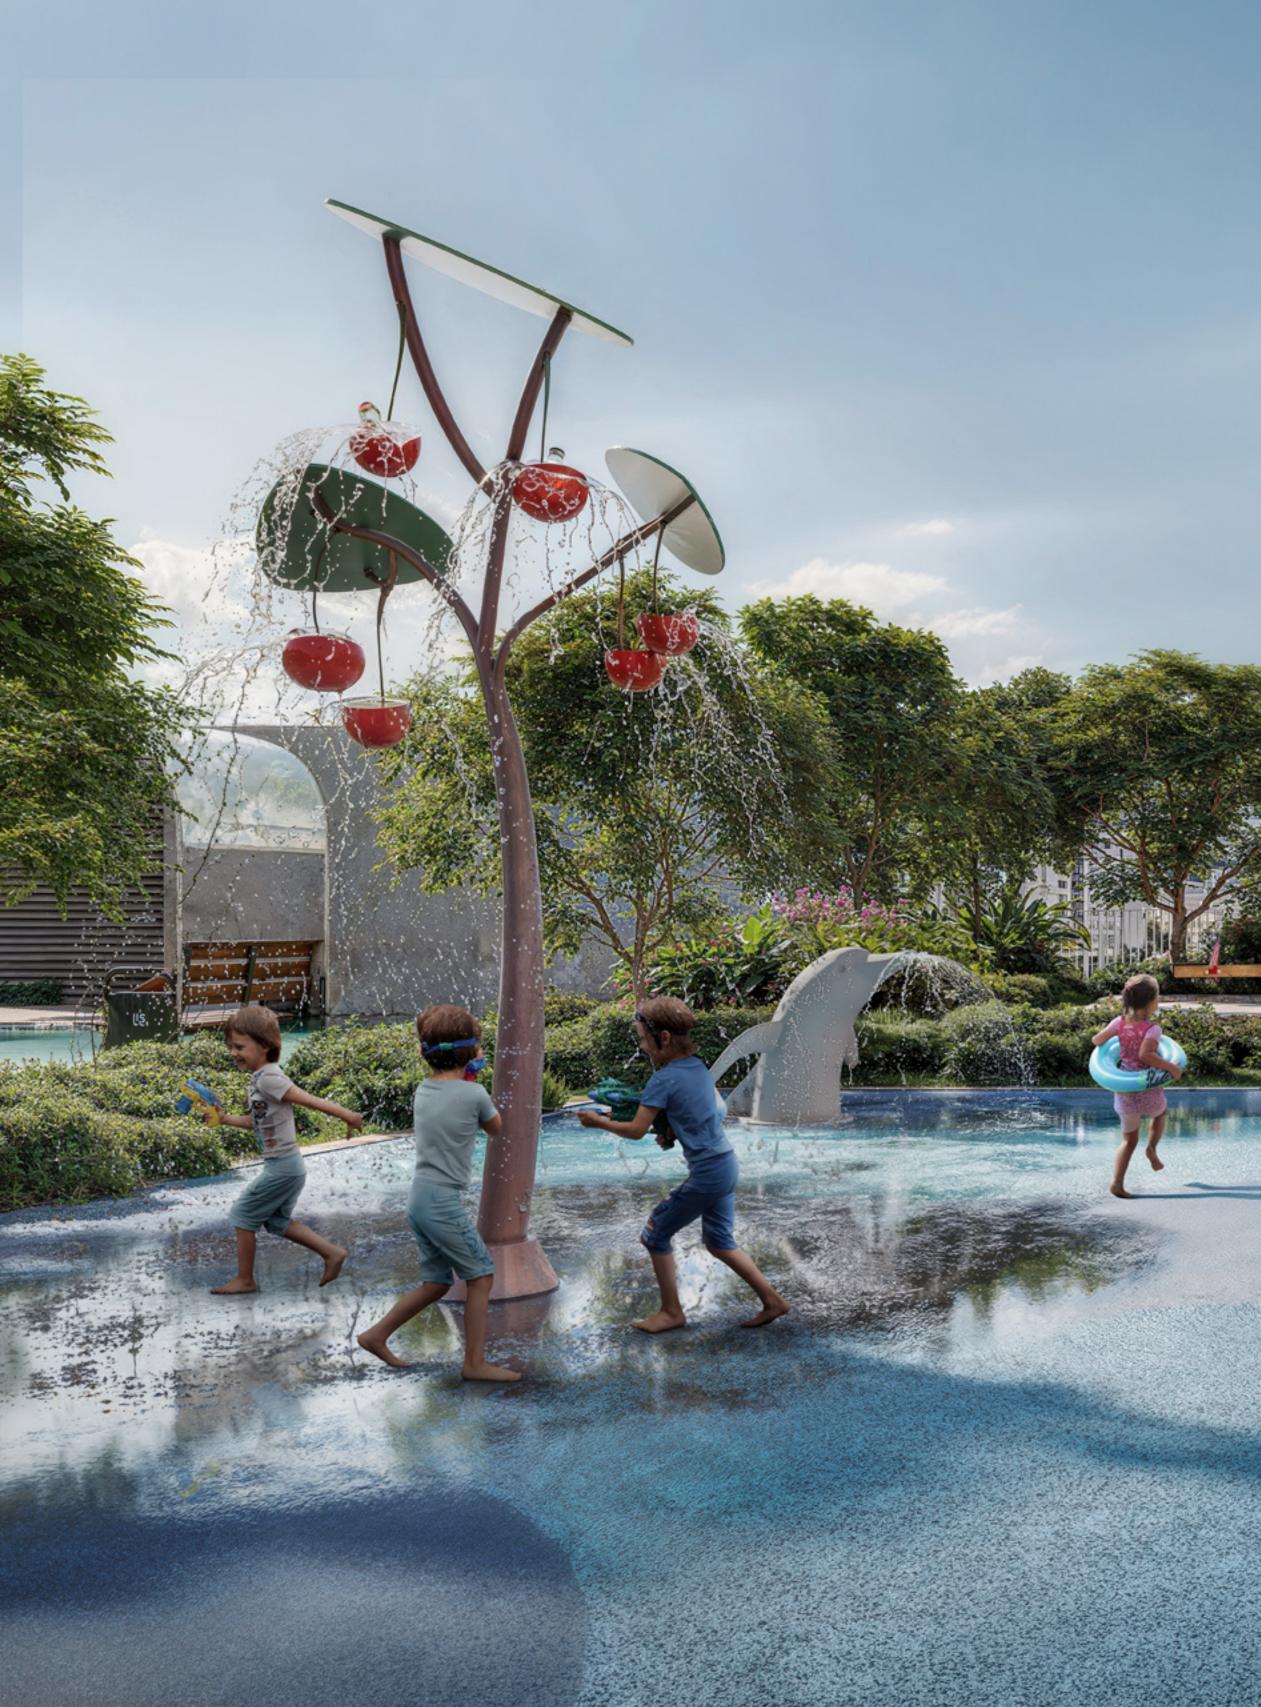

# DUBAI HILLS PARK

Dubai Hills Park is a lush green oasis in the heart of Dubai Hills Estate's southern district. The park encompasses wadi trails, children's play areas, a kids' splash park, sports facilities, an outdoor gym, and much more.

# FITNESS AND LEISURE IN

Residing at Golf Hillside is all about living well. Whether you want to take a refreshing swim in the pristine pool, work out in the state-of-the-art gyms, or simply relax with family by the kid's play areas or sports court, Golf Hillside's opulent platform has it all. There's something for everyone—whether you're looking for relaxation or action, it's right at your doorstep.

Indoor & Outdoor Gyms

Adult & Kids Swimming Pools

Multi-purpose Room

MUGA Court

Barbecue Area

T

Kids' Play Areas