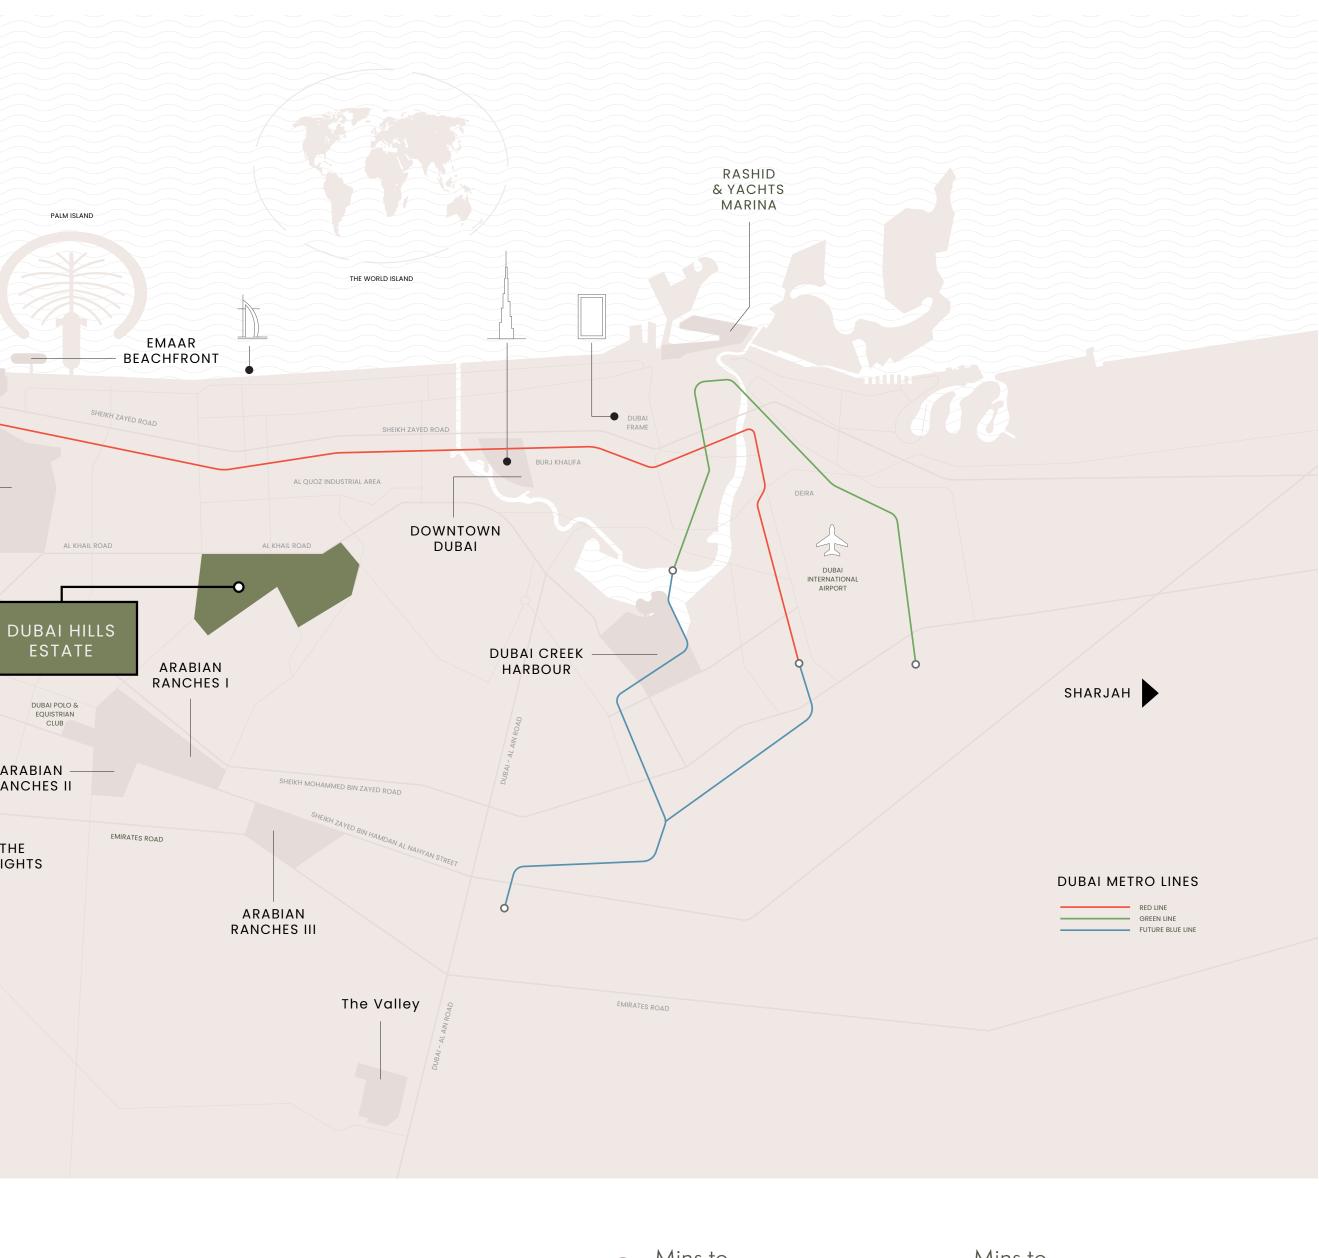

# PRIME LOCATION

Mins to<br/>Downtown DubaiMins to<br/>Dubai Int'l Airport

10Mins to<br/>Dubai Marina25Mins to<br/>Al Maktoum Int'l Airport

### WHERE NATURE AND CITY LIFE FLOURISH TOGETHER

Dubai Hills Estate is a first-of-its-kind destination. This masterfully planned, multi-purpose development forms an integral part of Mohammed Bin Rashid City. Strategically situated between Downtown Dubai and Dubai Marina, flanked by Al Khail Road, the community offers easy access to the city's most popular districts and attractions.

DUBAI HILLS ESTATE