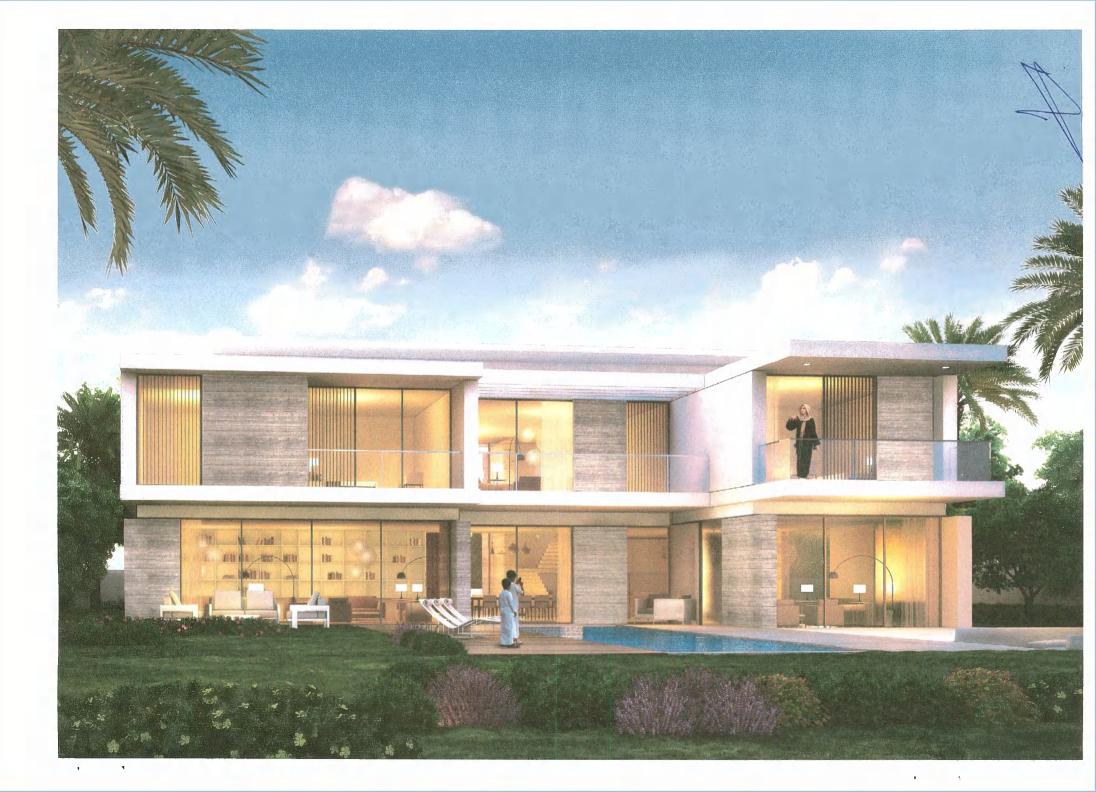

# DUBAI HILLS ESTATE

PARKWAY VISTAS بارکــواي فيـستاز

### TYPE B3 MODERN

7 Bedroom First Floor

Total Built Up Area: 9,449 Sq Ft

1. All dimensions are in imperial and metric, and measured to structural elements and exclude wall finities a construction construction construction construction construction construction construction construction construction. A charged area of dimensions, and density and construction area of the state of area. S. Drawings not to scale. 6. All images used are for illustrative purposes only and dro not represent the actual size, features, specifications fittings, and furnishings. 7. The coercion reserves the ight to make revisions/afterations, at its absolute discretion, without any liability whatsoever. Plicase note that liability awmining pool are not provided by the direction.