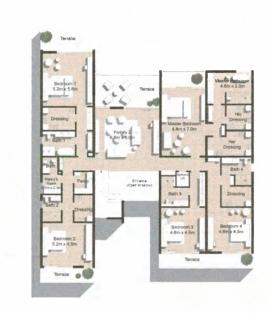

### TYPE B3 MODERN

7 Bedroom First Floor

Total Built Up Area: 9,449 Sq Ft

1. All dimensions are in imperial and metric, and measured to structural elements and exclude wall finities a construction construction construction construction construction construction construction construction construction. A charged area of dimensions, and density and construction area of the state of area. S. Drawings not to scale. 6. All images used are for illustrative purposes only and dro not represent the actual size, features, specifications fittings, and furnishings. 7. The coercion reserves the ight to make revisions/afterations, at its absolute discretion, without any liability whatsoever. Plicase note that liability awmining pool are not provided by the direction.