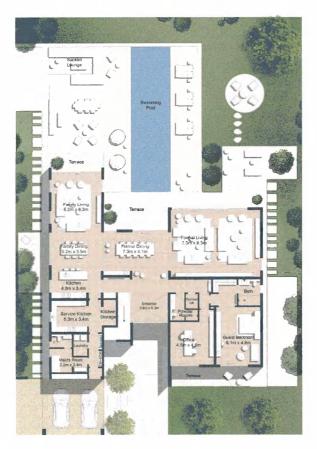

#### Floor Plan

### TYPE B3 MODERN

7 Bedroom Ground Floor

Total Built Up Area: 9,449 Sq Ft

1. All dimensions are in imperial and metric, and measured to structural elements and exclude wall finishes and construction forerances. 2. All materials, orimensions, and drawings are approximate cony. 3. Information is subject to change without notice, at developer's absolute distretion. 4. Actual area may vary from the stated wines, 5. Drawings and to socie, 6. All images used and lor a flustrative purposes only and do not represent the actual way, focusines, specificacies, fittings, and durishings, 7. The developer reserves the right to make revision/alterations, at its absolute discretion, without any liability whatboover. Please note that fundacinging and without provided by the developer.