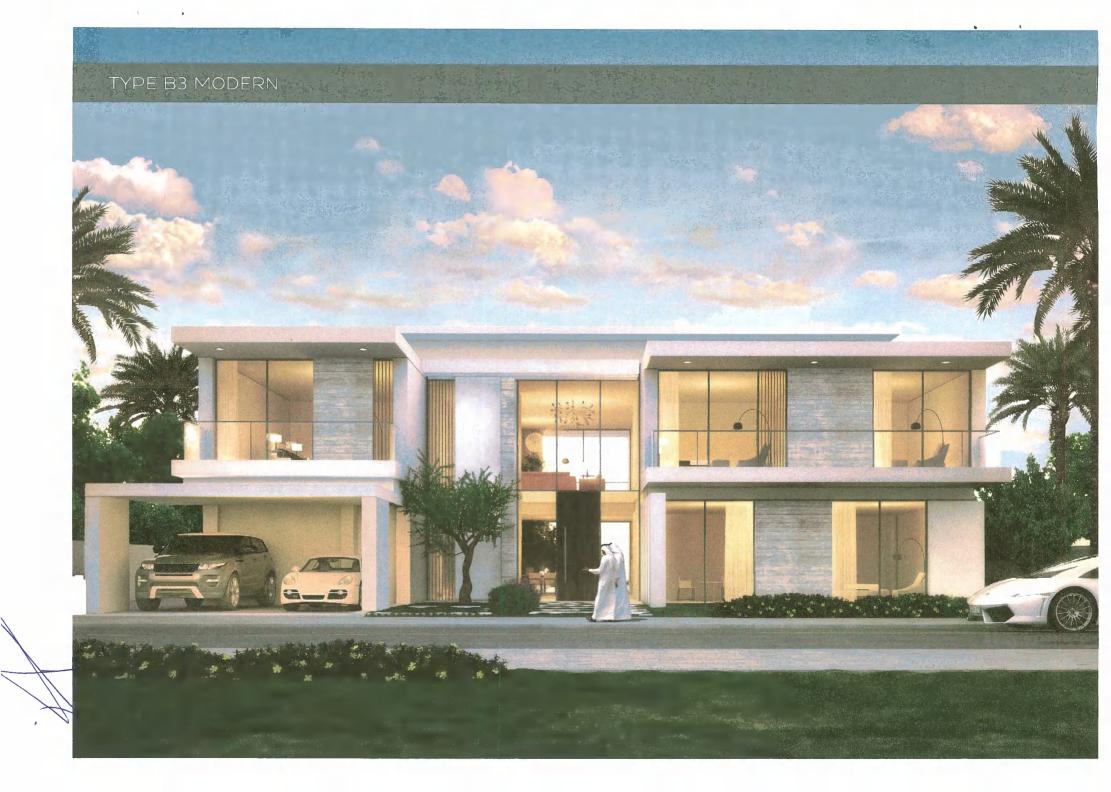

## DUBAI HILLS ESTATE

PARKWAY VISTAS بـاركـــواي فـيـستـاز

### TYPE B3 MODERN

7 Bedroom Ground Floor

Total Built Up Area: 9,449 Sq Ft

1. All dimensions are in imperial and metric, and measured to structural elements and exclude wall finishes and construction forerances. 2. All materials, orimensions, and drawings are approximate cony. 3. Information is subject to change without notice, at developer's absolute distretion. 4. Actual area may vary from the stated wines, 5. Drawings and to socie, 6. All images used and lor a flustrative purposes only and do not represent the actual way, focusines, specificacies, fittings, and durishings, 7. The developer reserves the right to make revision/alterations, at its absolute discretion, without any liability whatboover. Please note that fundacinging and without provided by the developer.