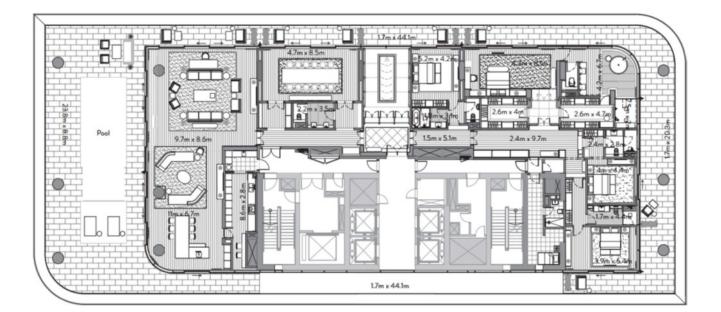

### Penthouse 2501

DOWNTOWN DUBAI / BURJ KHALIFA / MARASI

#### 25th Floor

4 Bedrooms | 4 Bathrooms | 4 Parking Spaces

| RESIDENCES | 6,693 sq. ft. / 622 sq. mt.    |
|------------|--------------------------------|
| TERRACE    | 4,296 sq. ft. / 399 sq. mt.    |
| TOTAL      | 10,989 sq. ft. / 1,021 sq. mt. |

FLOOR 25

AL KHAIL ROAD