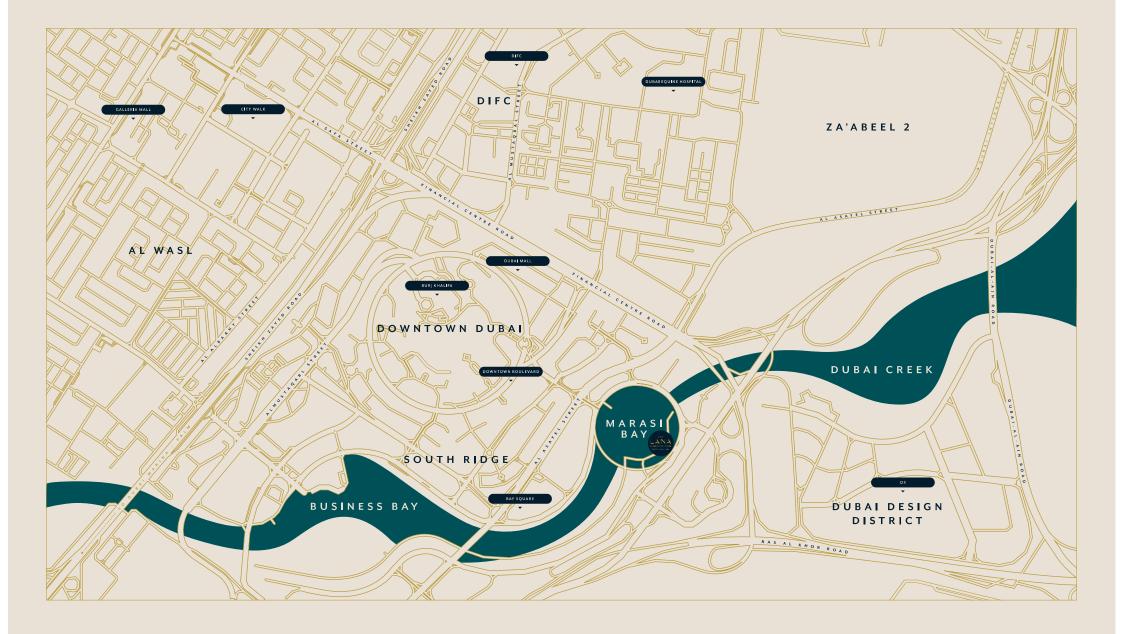

### Penthouse 2501

DOWNTOWN DUBAI / BURJ KHALIFA / MARASI

#### 25th Floor

4 Bedrooms | 4 Bathrooms | 4 Parking Spaces

| RESIDENCES | 6,693 sq. ft. / 622 sq. mt.    |
|------------|--------------------------------|
| TERRACE    | 4,296 sq. ft. / 399 sq. mt.    |
| TOTAL      | 10,989 sq. ft. / 1,021 sq. mt. |

FLOOR 25

AL KHAIL ROAD