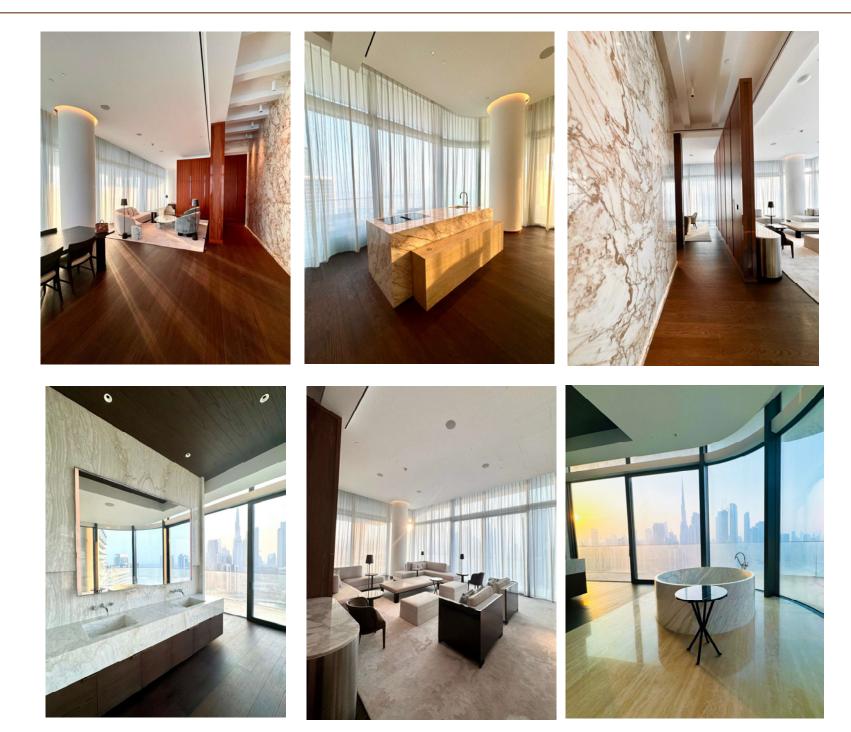

i.

### CAPTURING MEMORIES

Life at The Lana Residences, Dorchester Collection, Dubai will be a mosaic of exquisite moments. It could be working with our chefs on a tasting menu for your guests or the simple feeling of contentment as you return to your home in Dubai. This is the place where cherished memories will be made.





### Penthouse 2501

DOWNTOWN DUBAI / BURJ KHALIFA / MARASI

#### 25th Floor

4 Bedrooms | 4 Bathrooms | 4 Parking Spaces



| RESIDENCES | 6,693 sq. ft. / 622 sq. mt.    |
|------------|--------------------------------|
| TERRACE    | 4,296 sq. ft. / 399 sq. mt.    |
| TOTAL      | 10,989 sq. ft. / 1,021 sq. mt. |



FLOOR 25

AL KHAIL ROAD





### **Area Pictures**









### **Property Photos**









### **Property Photos**









### **Property Photos**





# AMENITIES FOR THE MIND, BODY AND SOUL

The Lana Residences, Dorchester Collection, Dubai provides its residents with a spectrum of luxury living and leisure, that includes an outdoor pool overlooking the stunning Downtown skyline, fully equipped gym with yoga studios, dining and function room with conference facilities and lounge.



## ANTICIPATING EXCELLENCE

On arrival at The Lana Residences, Dorchester Collection, Dubai, the attentive team, from the concierge to The Lana Residences manager, will take care of your every need. The doorman and porter will welcome you on arrival, while your private collection of cars will be kept pristine by a car valet and grooming service. The wide variety of services at the adjoining Dorchester Collection hotel are available to you at all times.