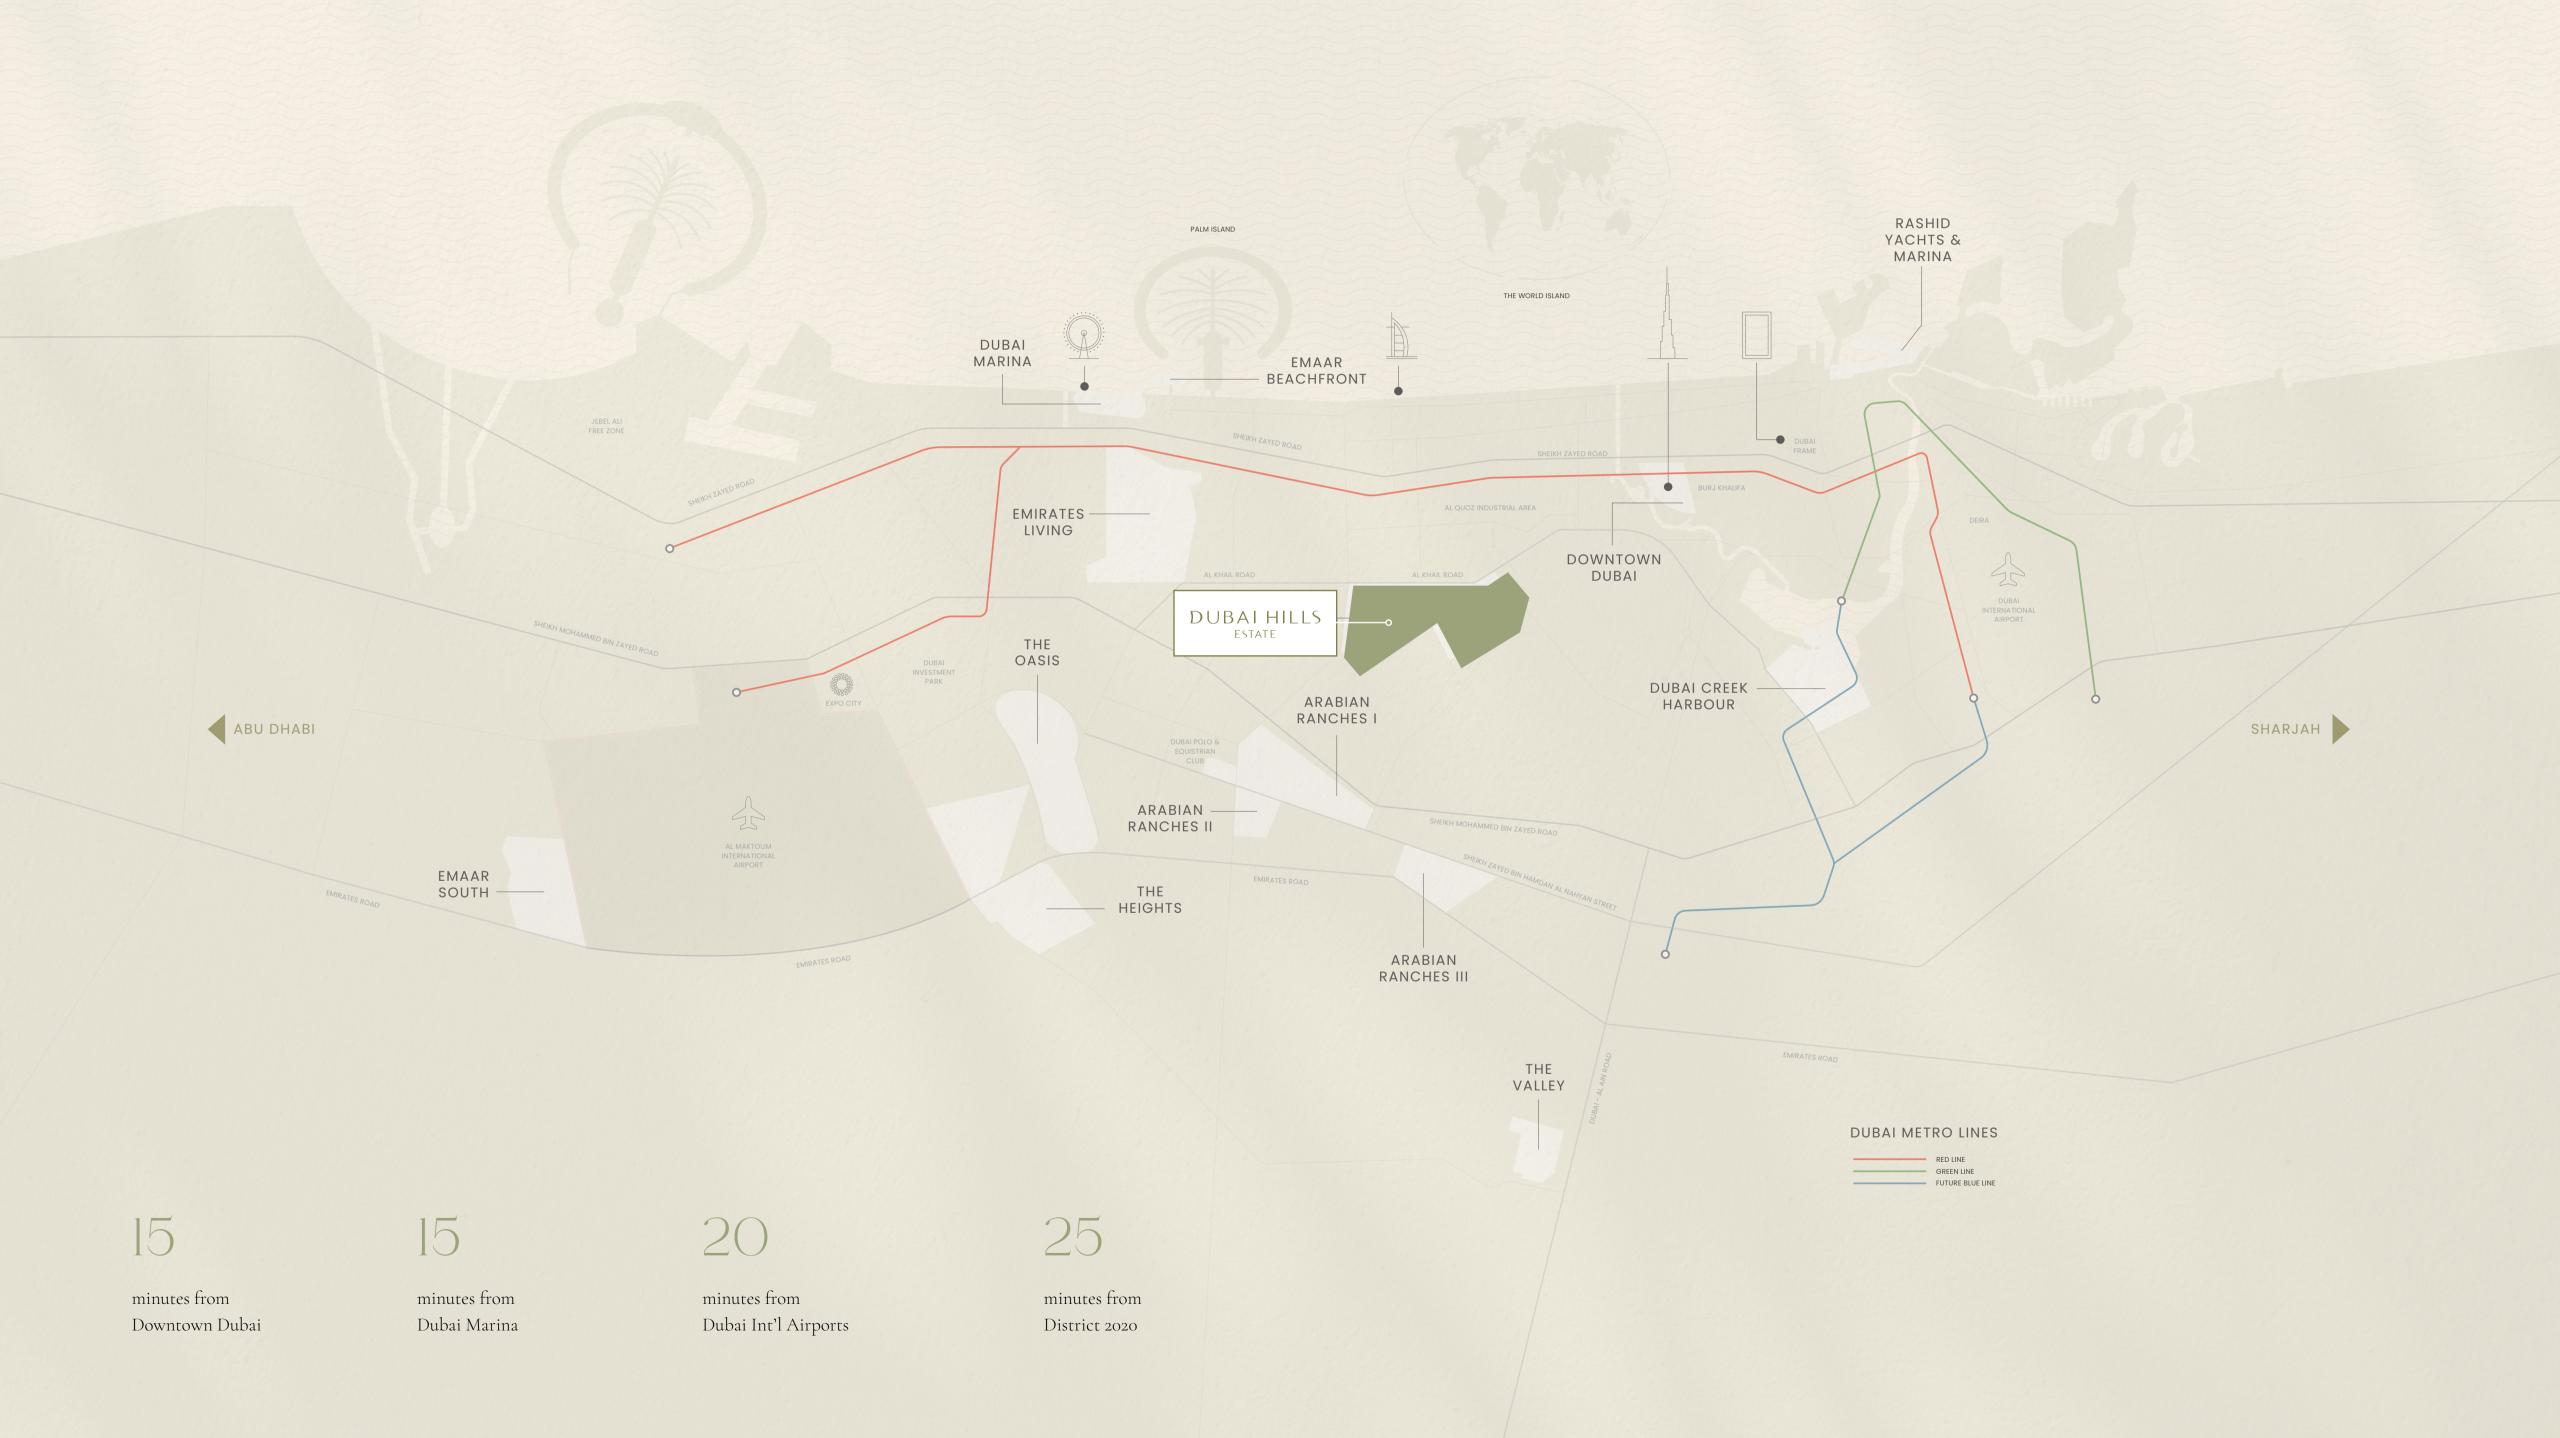

#### Perfectly Located

### Everything Within Reach

- 5 minutes drive to
  King's College Hospital
- 5 minutes walk to the Business Park
- 8 minutes walk to
  Dubai Hills Mall
- minutes drive to
  Downtown Dubai