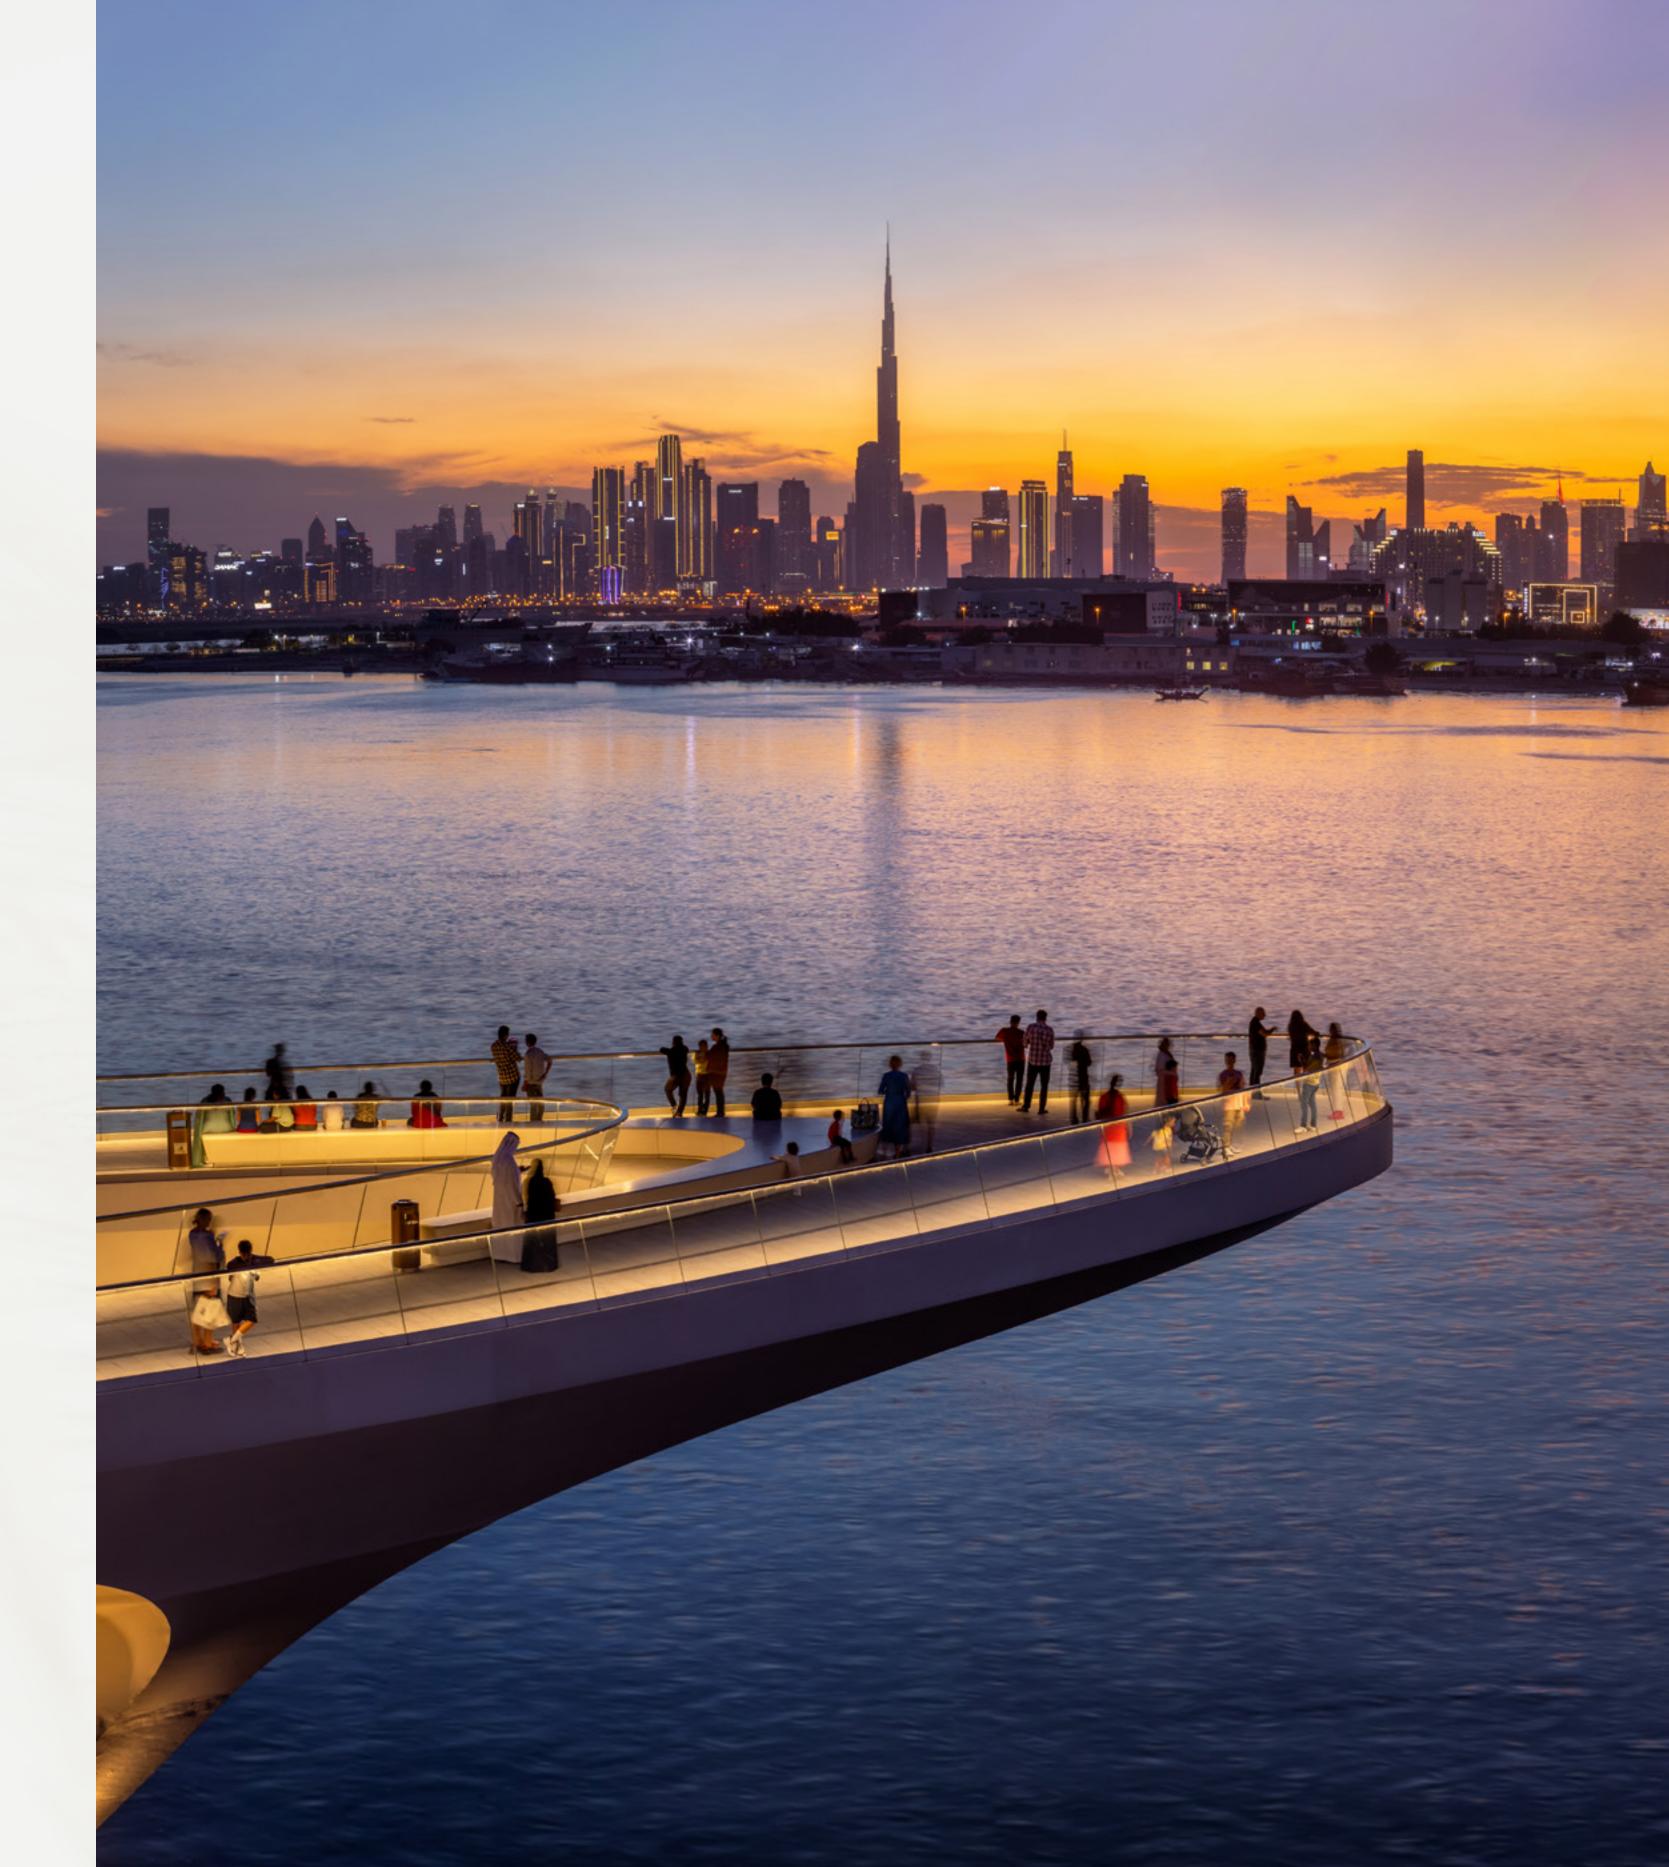

# Viewing Point

Spanning 70 metres over Dubai Creek, the Viewing Point's audacious cantilever grants unmatched vistas of Downtown and the majestic Address Grand towers.

Seamlessly integrated into the Creek's blueprint, this architectural marvel, crafted from painted steel, stands as a bustling nexus for sightseers. Elevated, panoramic, and buzzworthy, it's Dubai's newest sunset rendezvous, open for all to revel in.