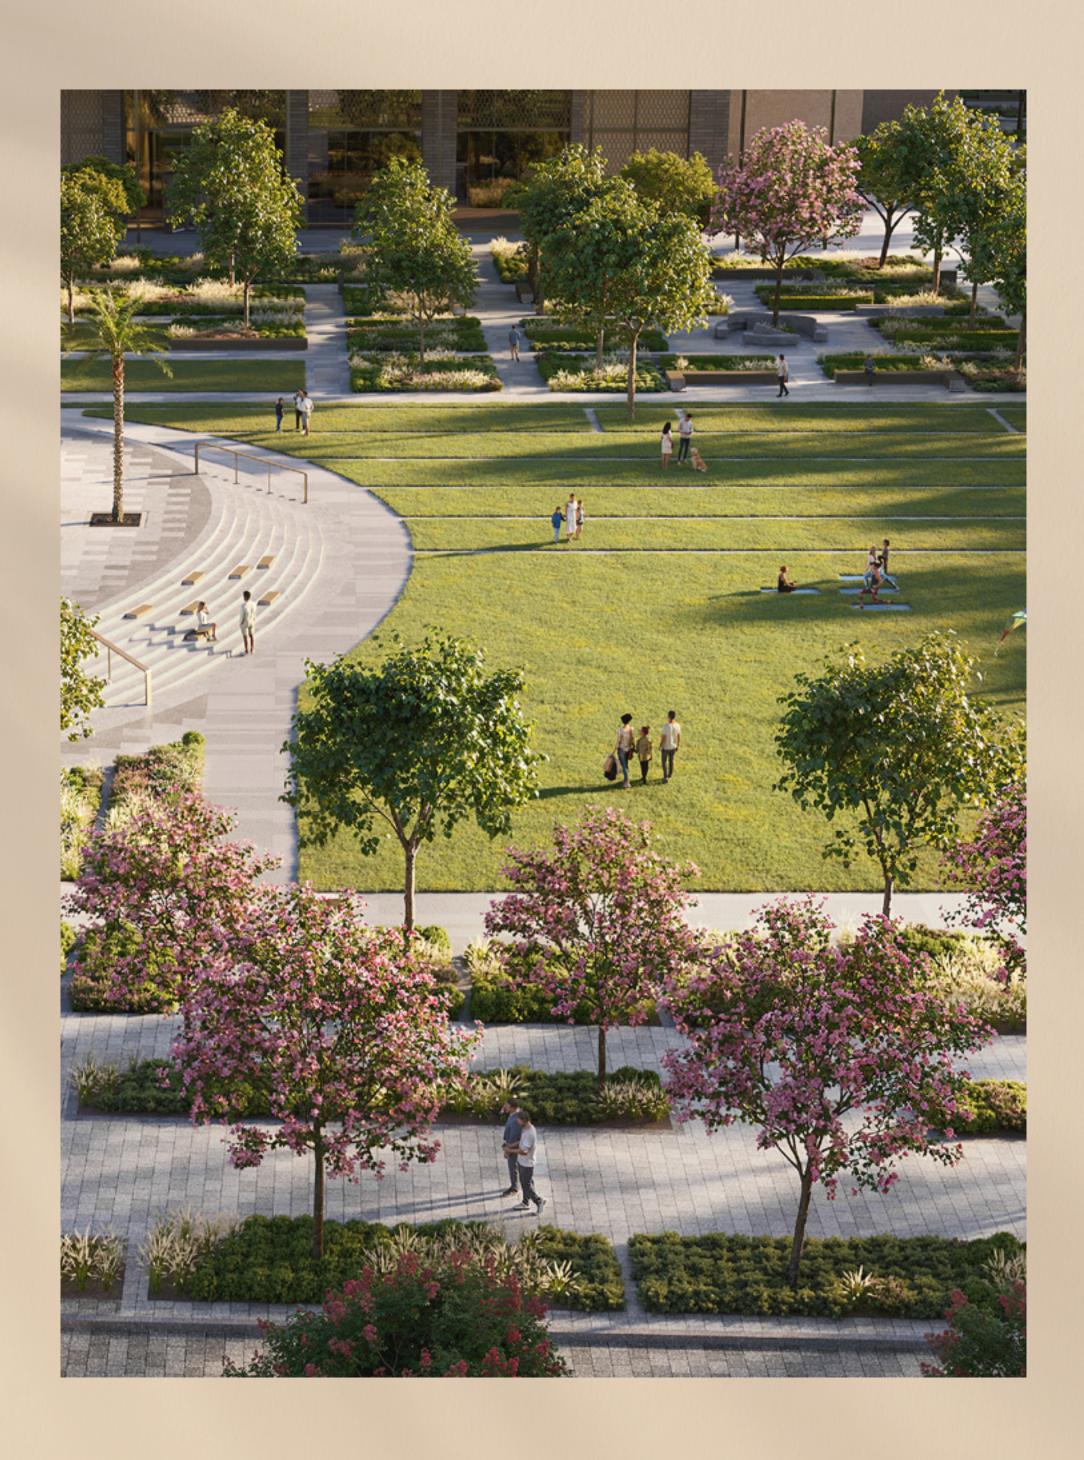

# Central Park

The heart of island living, Dubai Creek Harbour's Central Park offers residents a tranquil refuge to unwind, first-class amenities to enjoy, and wide-open spaces to discover. With a total area of six football fields, Dubai's Central Park is one of the largest parks in the emirate and offers a variety of activities for the whole family.