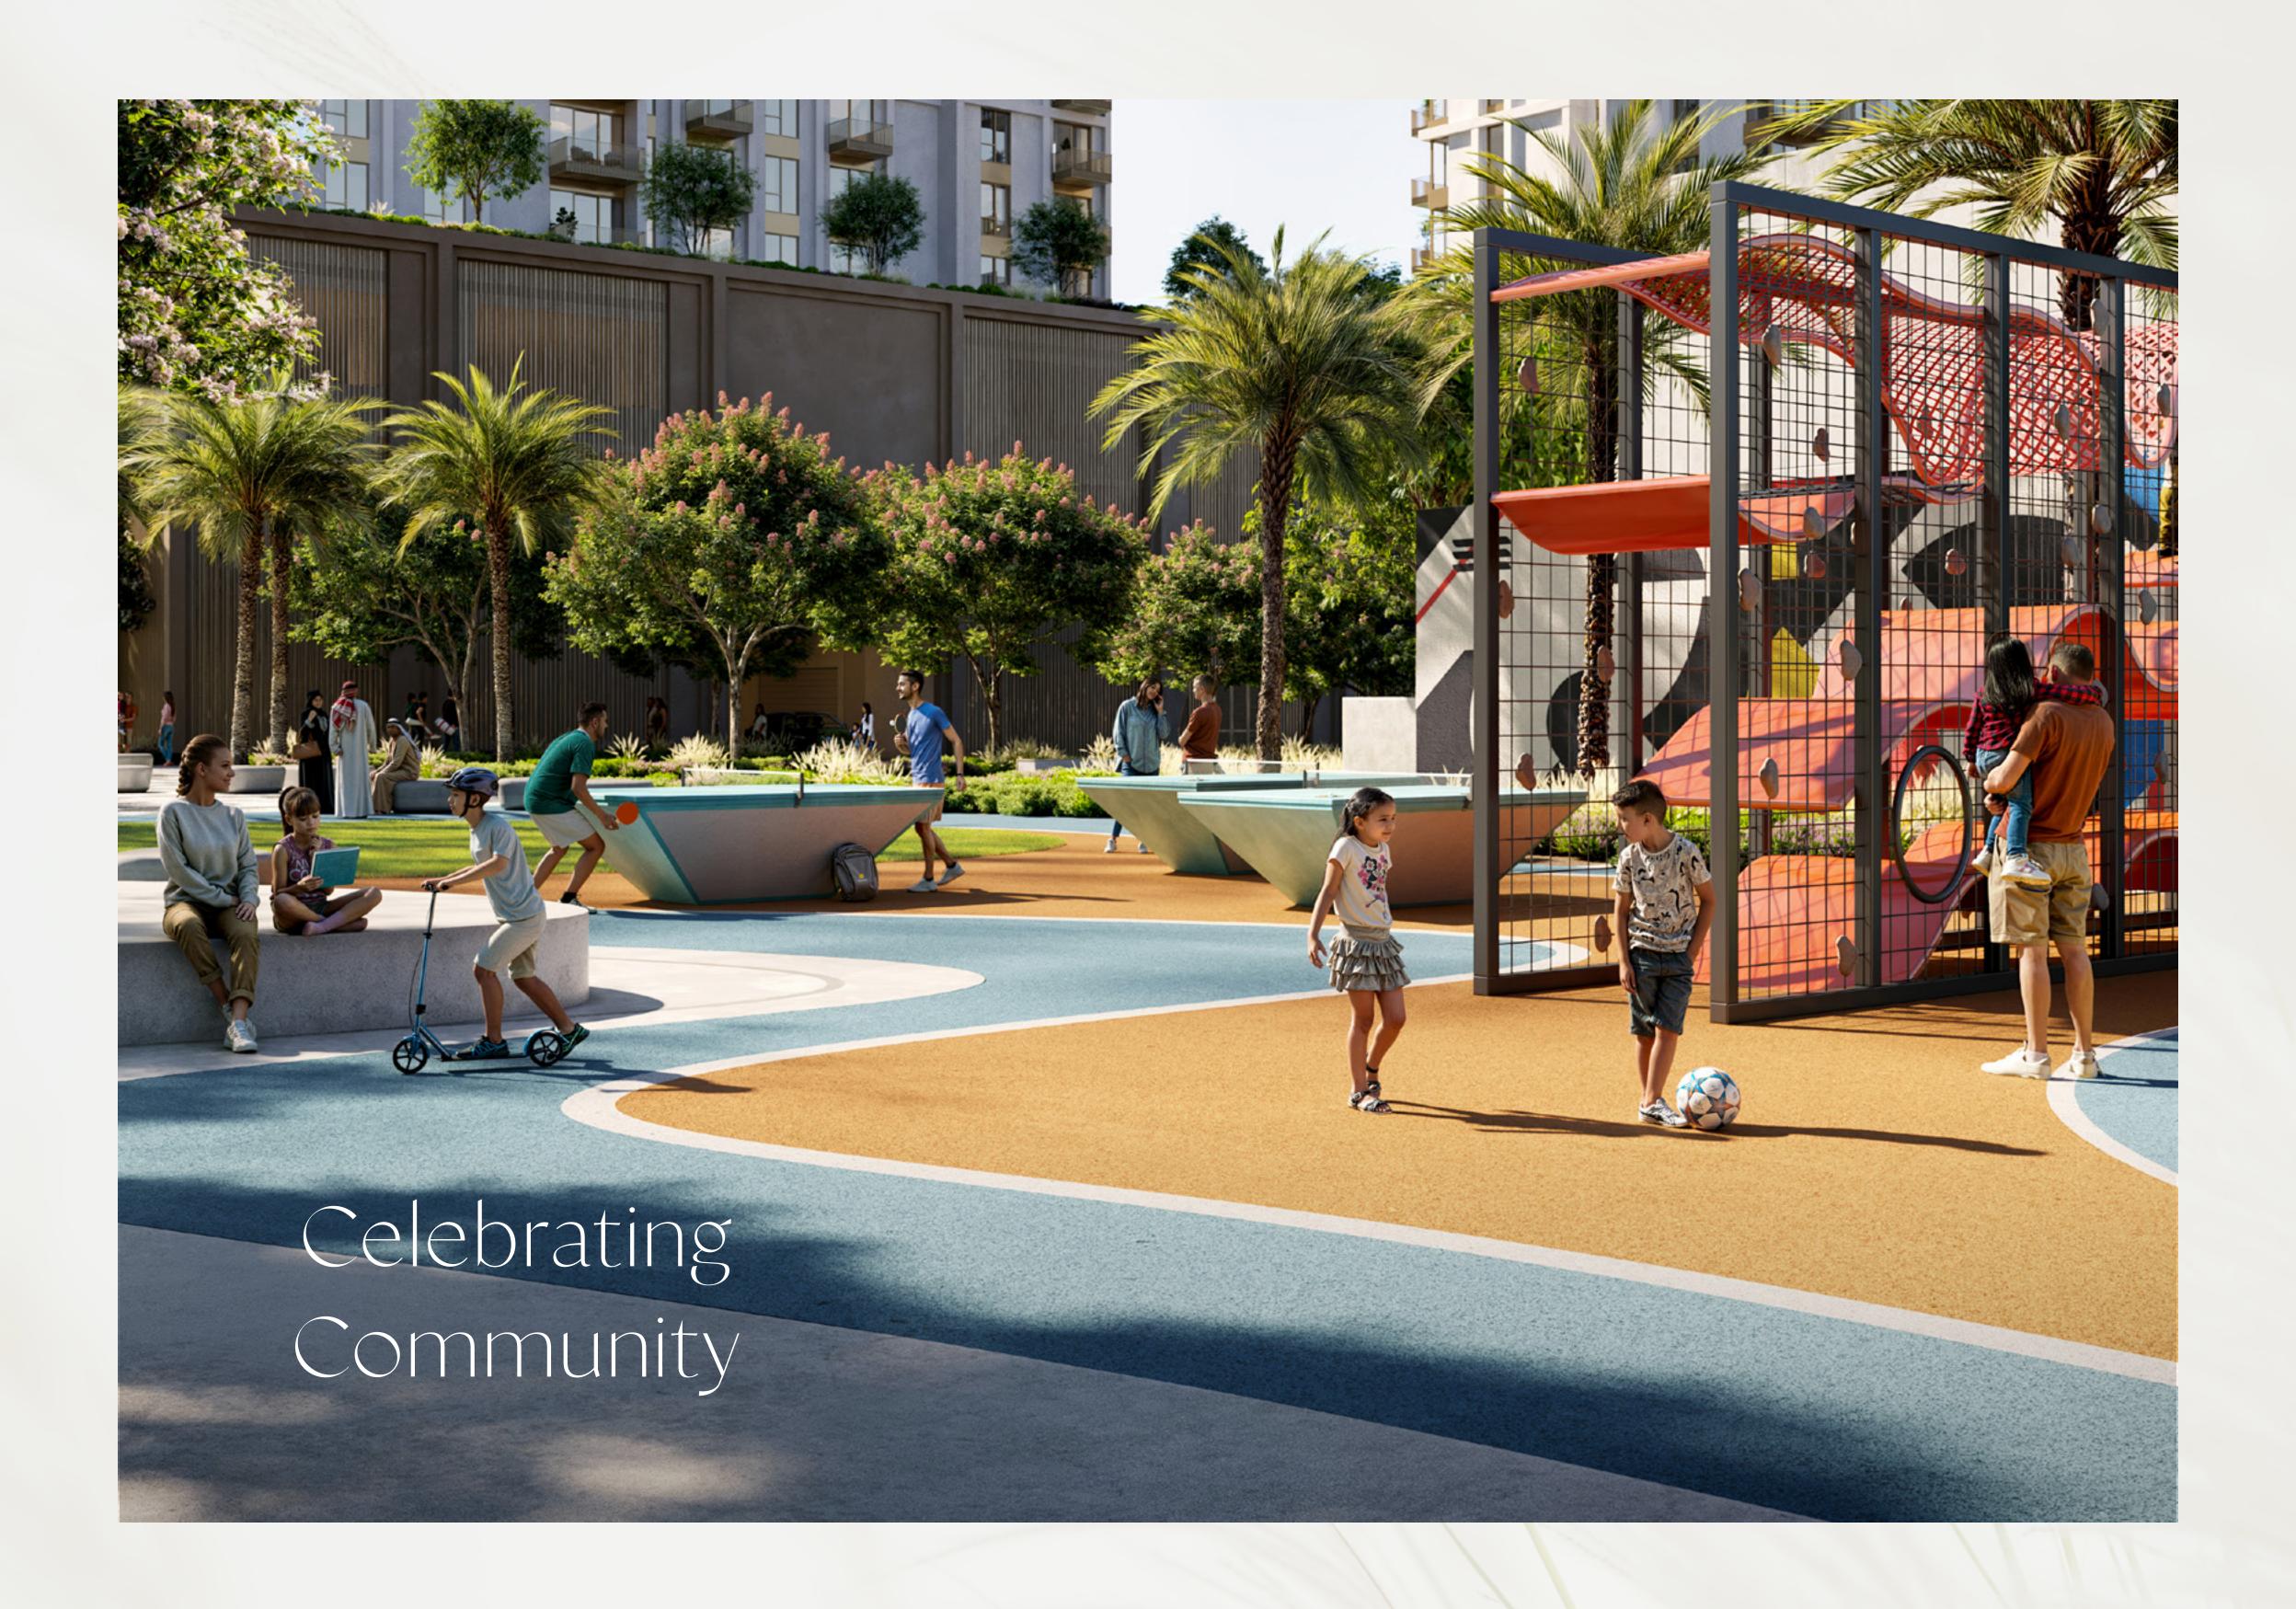

# Central Park

The heart of island living, Dubai Creek Harbour's Central Park offers residents a tranquil refuge to unwind, first-class amenities to enjoy, and wide-open spaces to discover. With a total area of six football fields, Dubai's Central Park is one of the largest parks in the emirate and offers a variety of activities for the whole family.