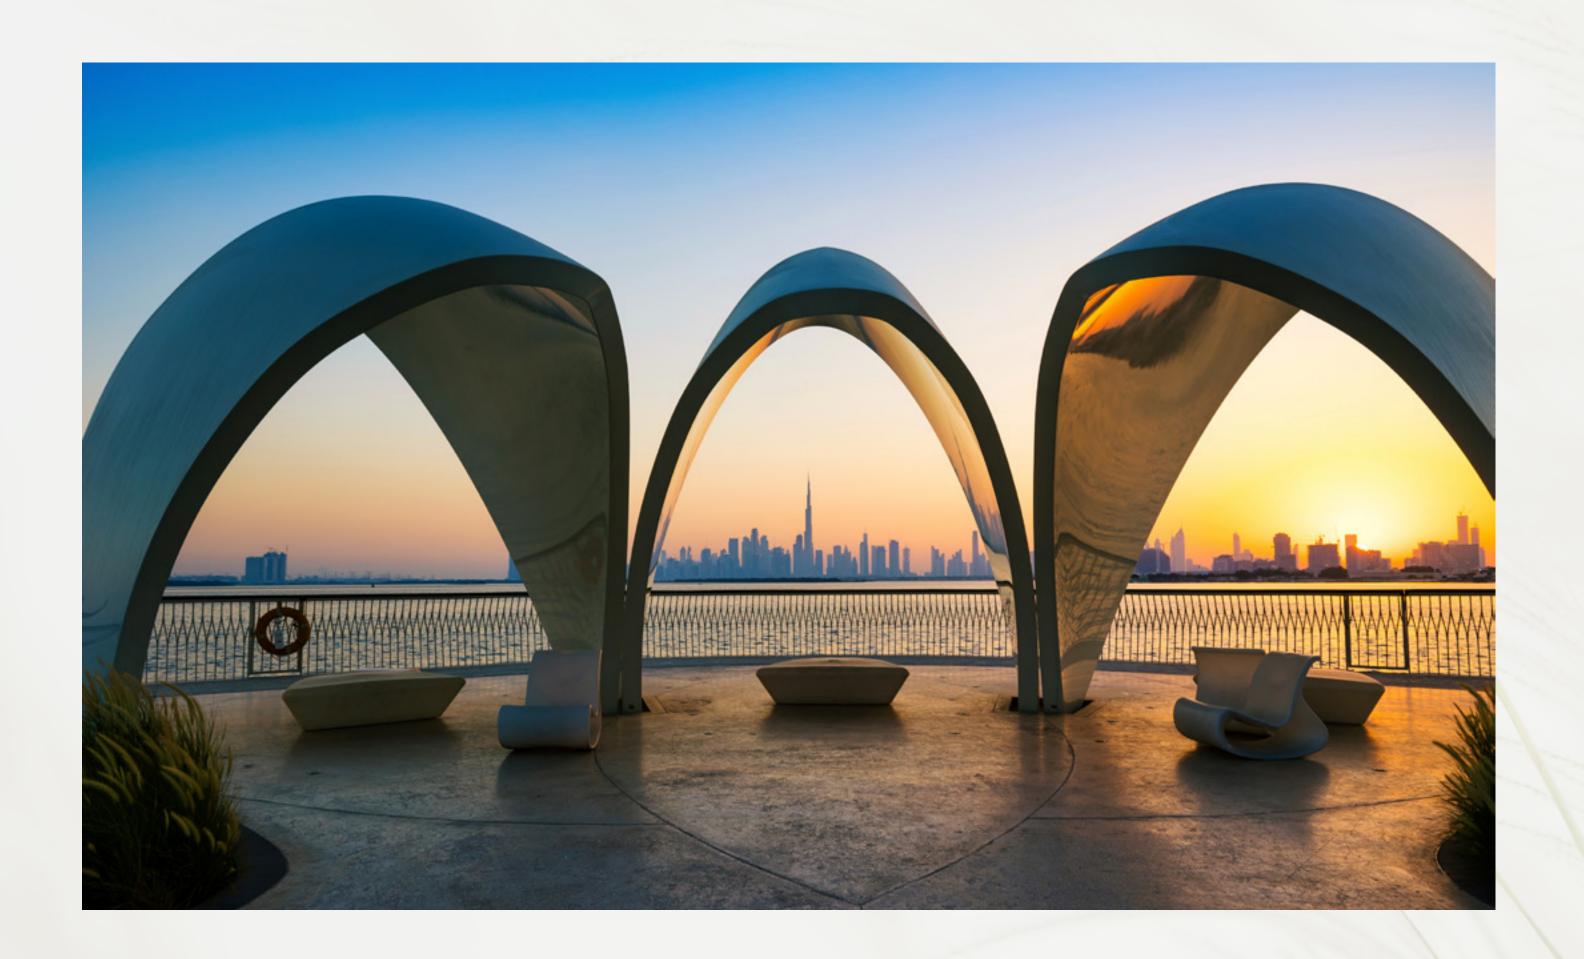

# Viewing Point

Spanning 70 metres over Dubai Creek, the Viewing Point's audacious cantilever grants unmatched vistas of Downtown and the majestic Address Grand towers.

Seamlessly integrated into the Creek's blueprint, this architectural marvel, crafted from painted steel, stands as a bustling nexus for sightseers. Elevated, panoramic, and buzzworthy, it's Dubai's newest sunset rendezvous, open for all to revel in.