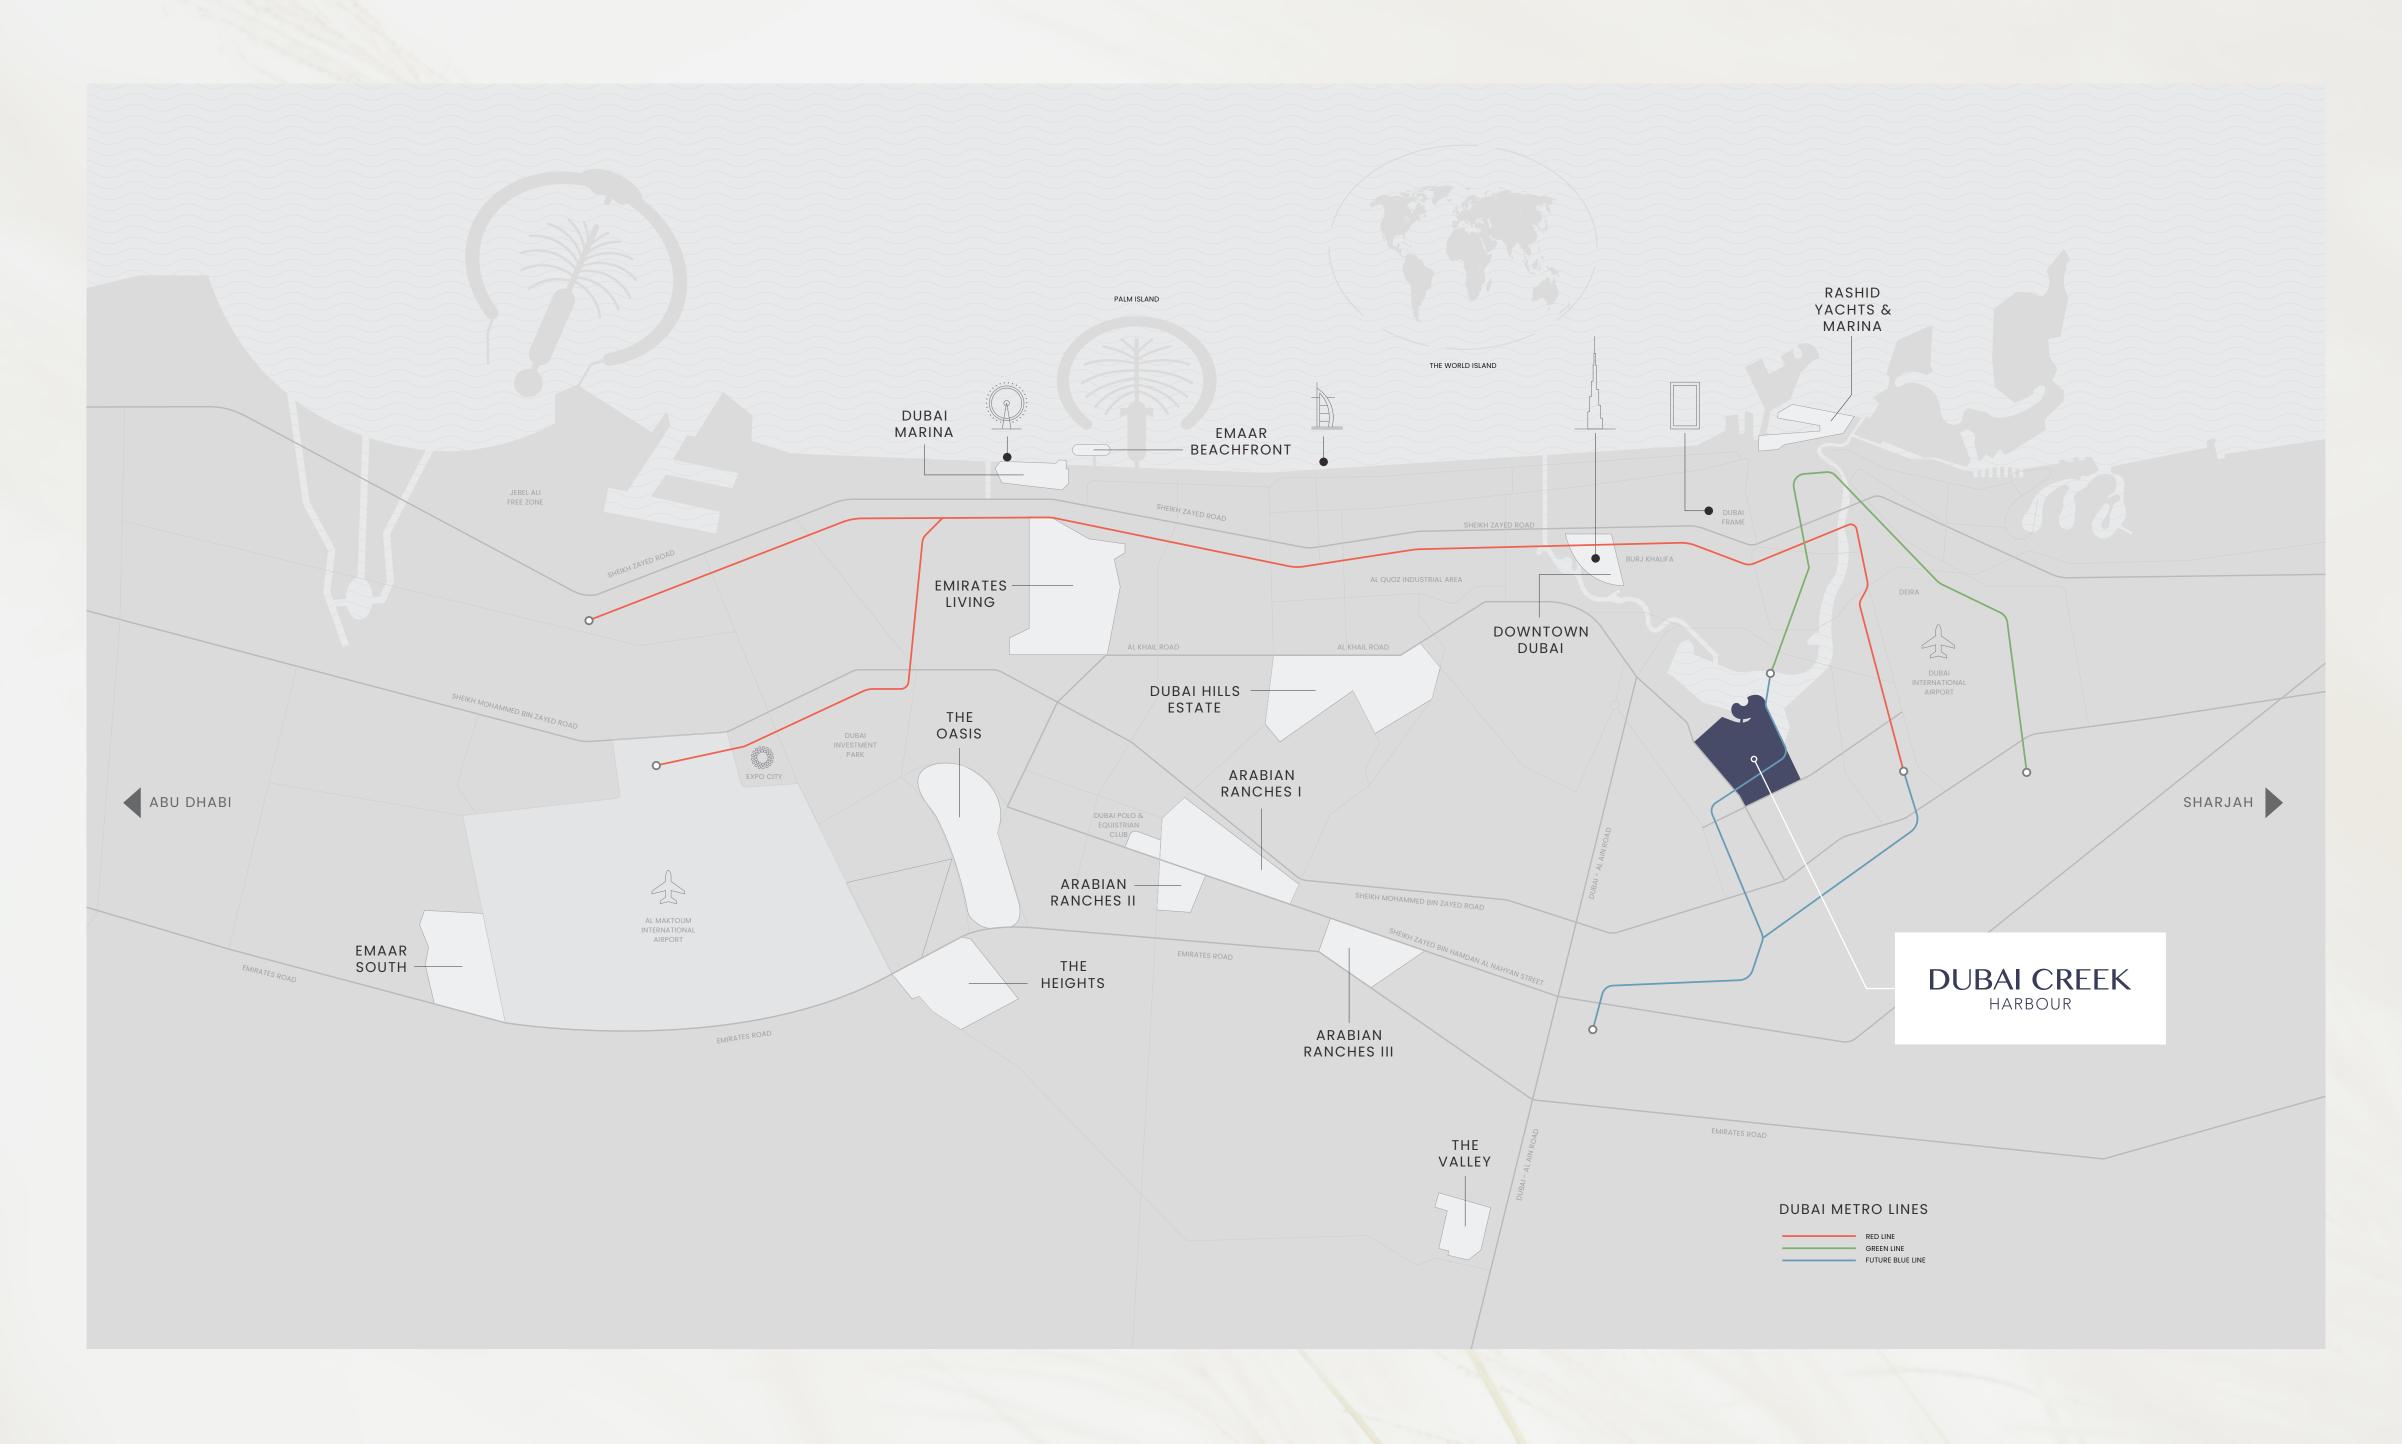

## Dubai Creek Harbour

Dubai Creek Harbour is an ultra-modern, stylish, and pedestrian-friendly neighbourhood that integrates with Dubai's sustainable urban character.

Situated along the historic Dubai Creek,
Dubai Creek Harbour consists of 7.4 million sqm of
residential space and 500,000 sqm of parks & open
spaces with a viable mix of retail, business, recreation,
and community facilities, all within walking distance.

Perfectly Located

5
mins from
Ras al Khor Wildlife Sanctuary

10 mins from Burj Khalifa 15

mins from Dubai Int'l Airport 40

mins from Al Maktoum Int'l Airport