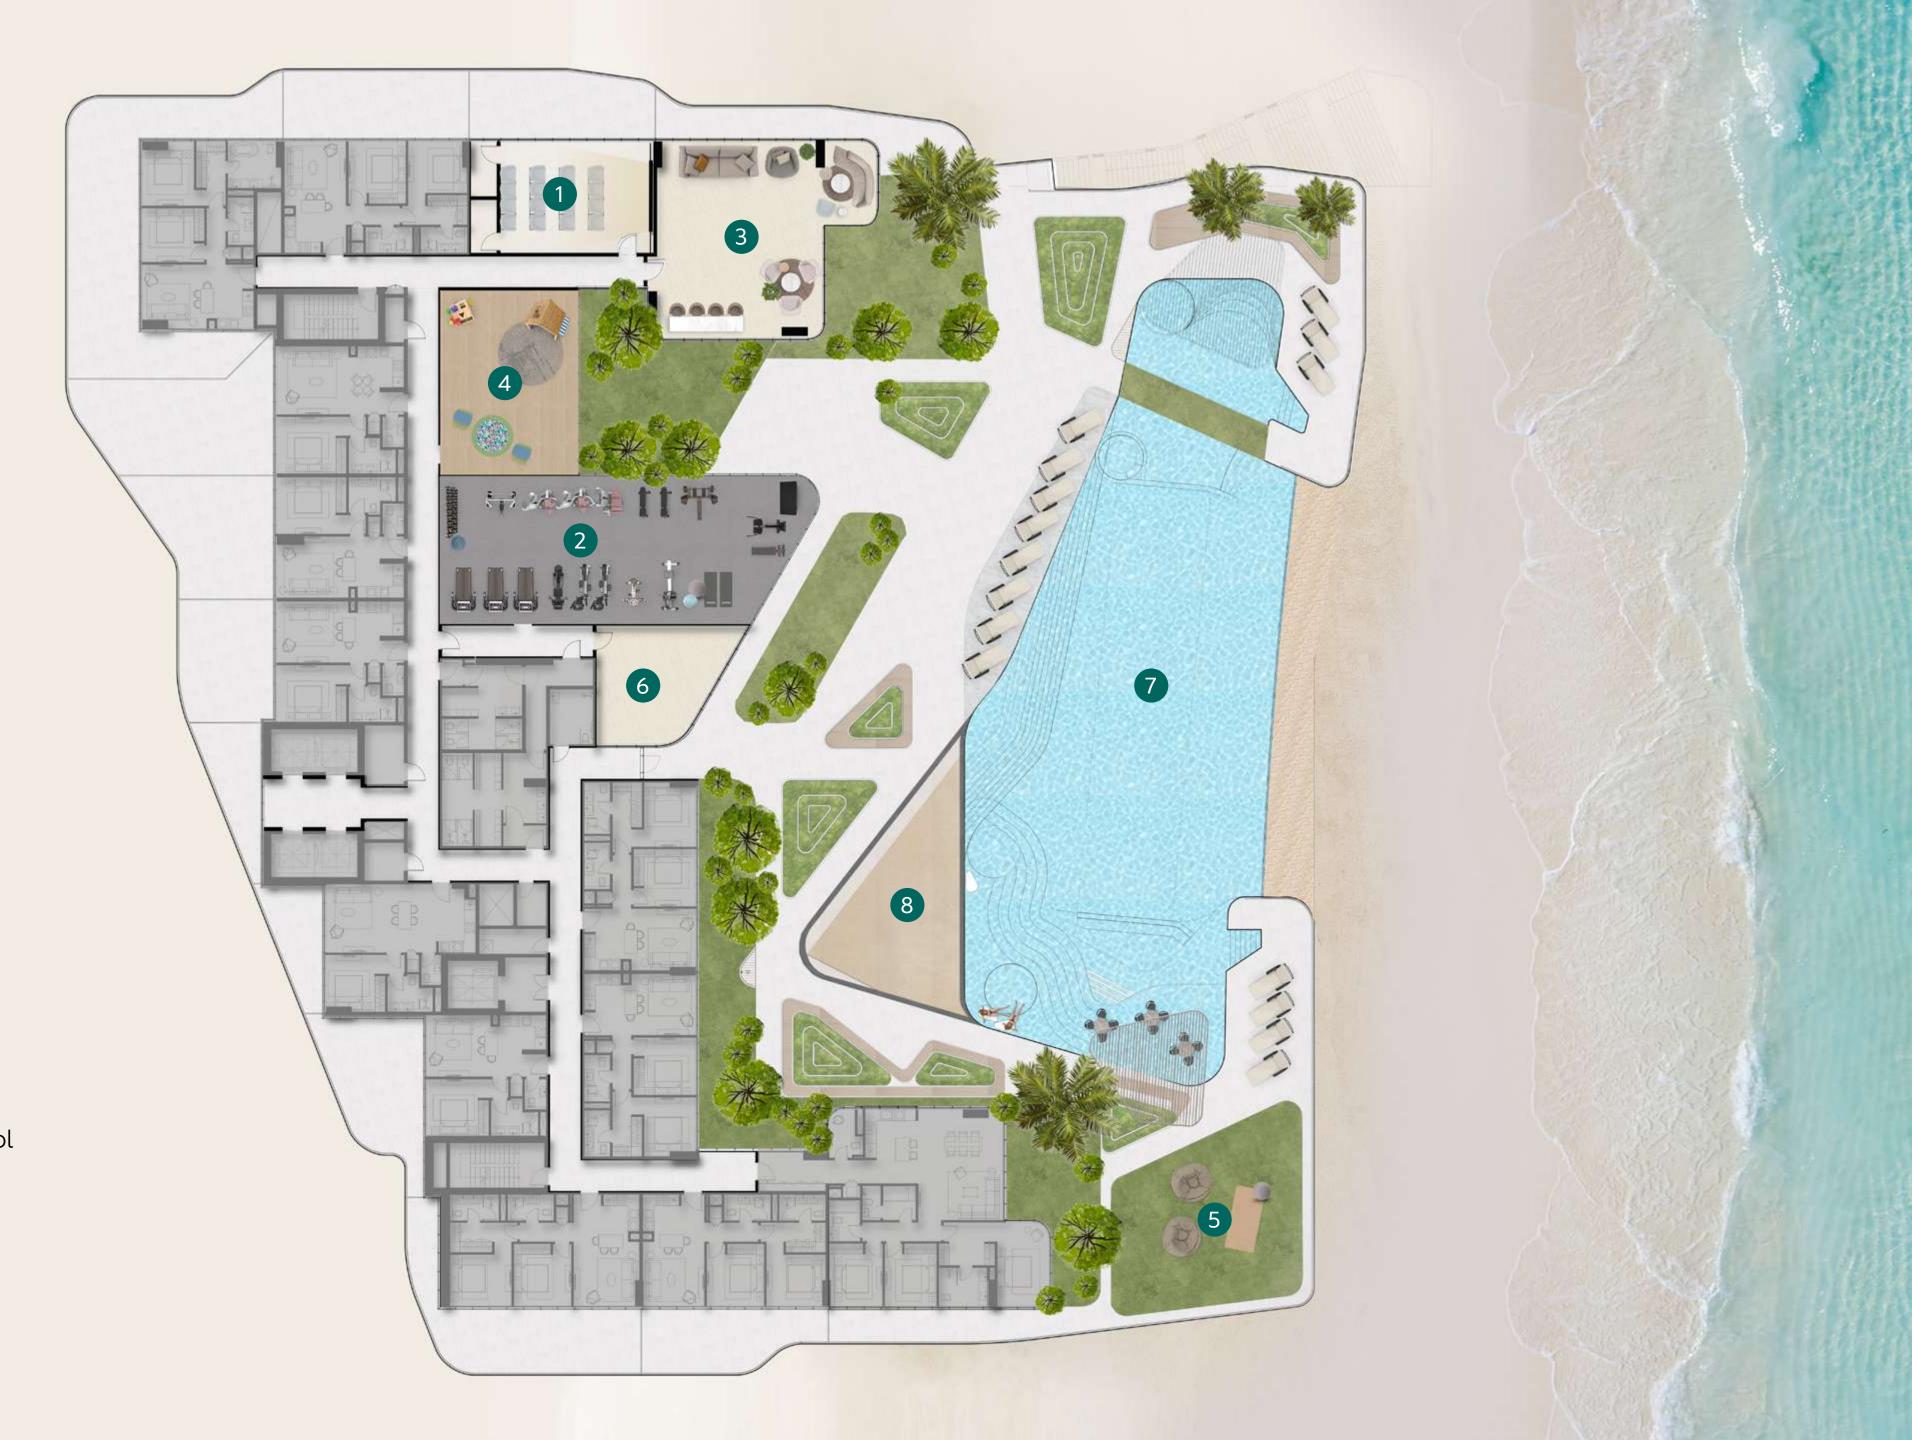

## FOR THE **DISCERNING FEW**

At the podium of the tower, residents are treated to a range of world-class amenities, including direct beach access. From an infinity pool offering breathtaking views of the ocean to a scenic walk track and lush green spaces, every corner invites relaxation and rejuvenation.

| Ind | <u> </u> |
|-----|----------|
| Fit | ලෙනි     |
| Μ   | M        |

door cinema

tness centre

1ultipurpose hall

Yoga lawn

Pool bar

Direct beach access