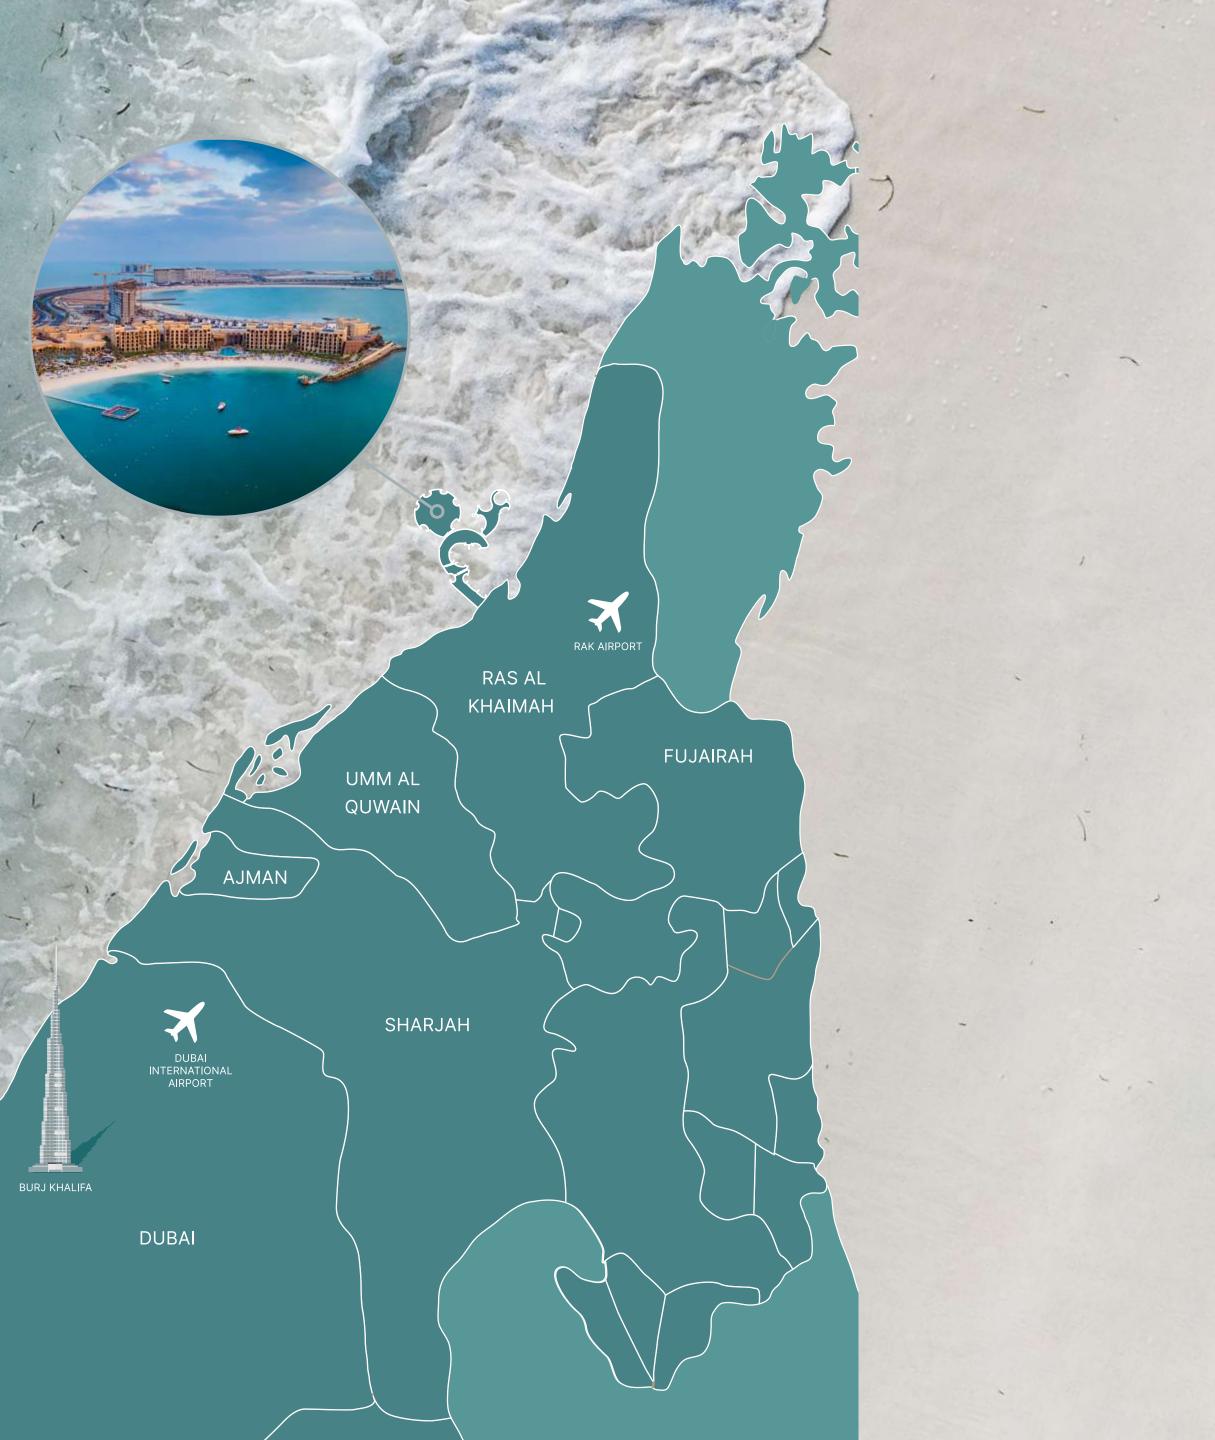

#### ONLY 60 MIN AWAY FROM DUBAI

Cushioned along the pristine shores of Ras Al Khaimah lies Al Marjan island, one of four exquisite man-made coral-shaped islands that extend into the azure waters of the Arabian Gulf.

The Astera adds to the allure of the island, just 60 minutes away from the vibrant city of Dubai, residents can enjoy an elevated lifestyle that seamlessly blends seclusion and convenience.

## AL MARJAN ISLAND, UAE

45 min DUBAI INTERNATIONAL AIRPORT

THE DUBAI MALL 60 min DUBAI MALL

60 min DUBAI INTERNATIONAL FINANCIAL CENTRE

ABU DHABI

## PERFECTLY LOCATED

00 min

Your Direct Beach Access

**03 min** Al Marjan Island Resort & Spa

**04 min** Al Marjan Island Beach Club

**05 min** Al Marjan Island Amphitheater (Event Venue)

**05 min** Wynn Resort 06 min

DoubleTree by Hilton Resort & Spa Marjan Island

06 min Al Marjan Island Boulevard (Shopping and Dining Area)

**06 min** Al Marjan Island Promenade (Scenic Walkway)

**07 min** Marjan Beach

**27 min** The Ritz-Carlton Ras Al Khaimah, Al Hamra Beach