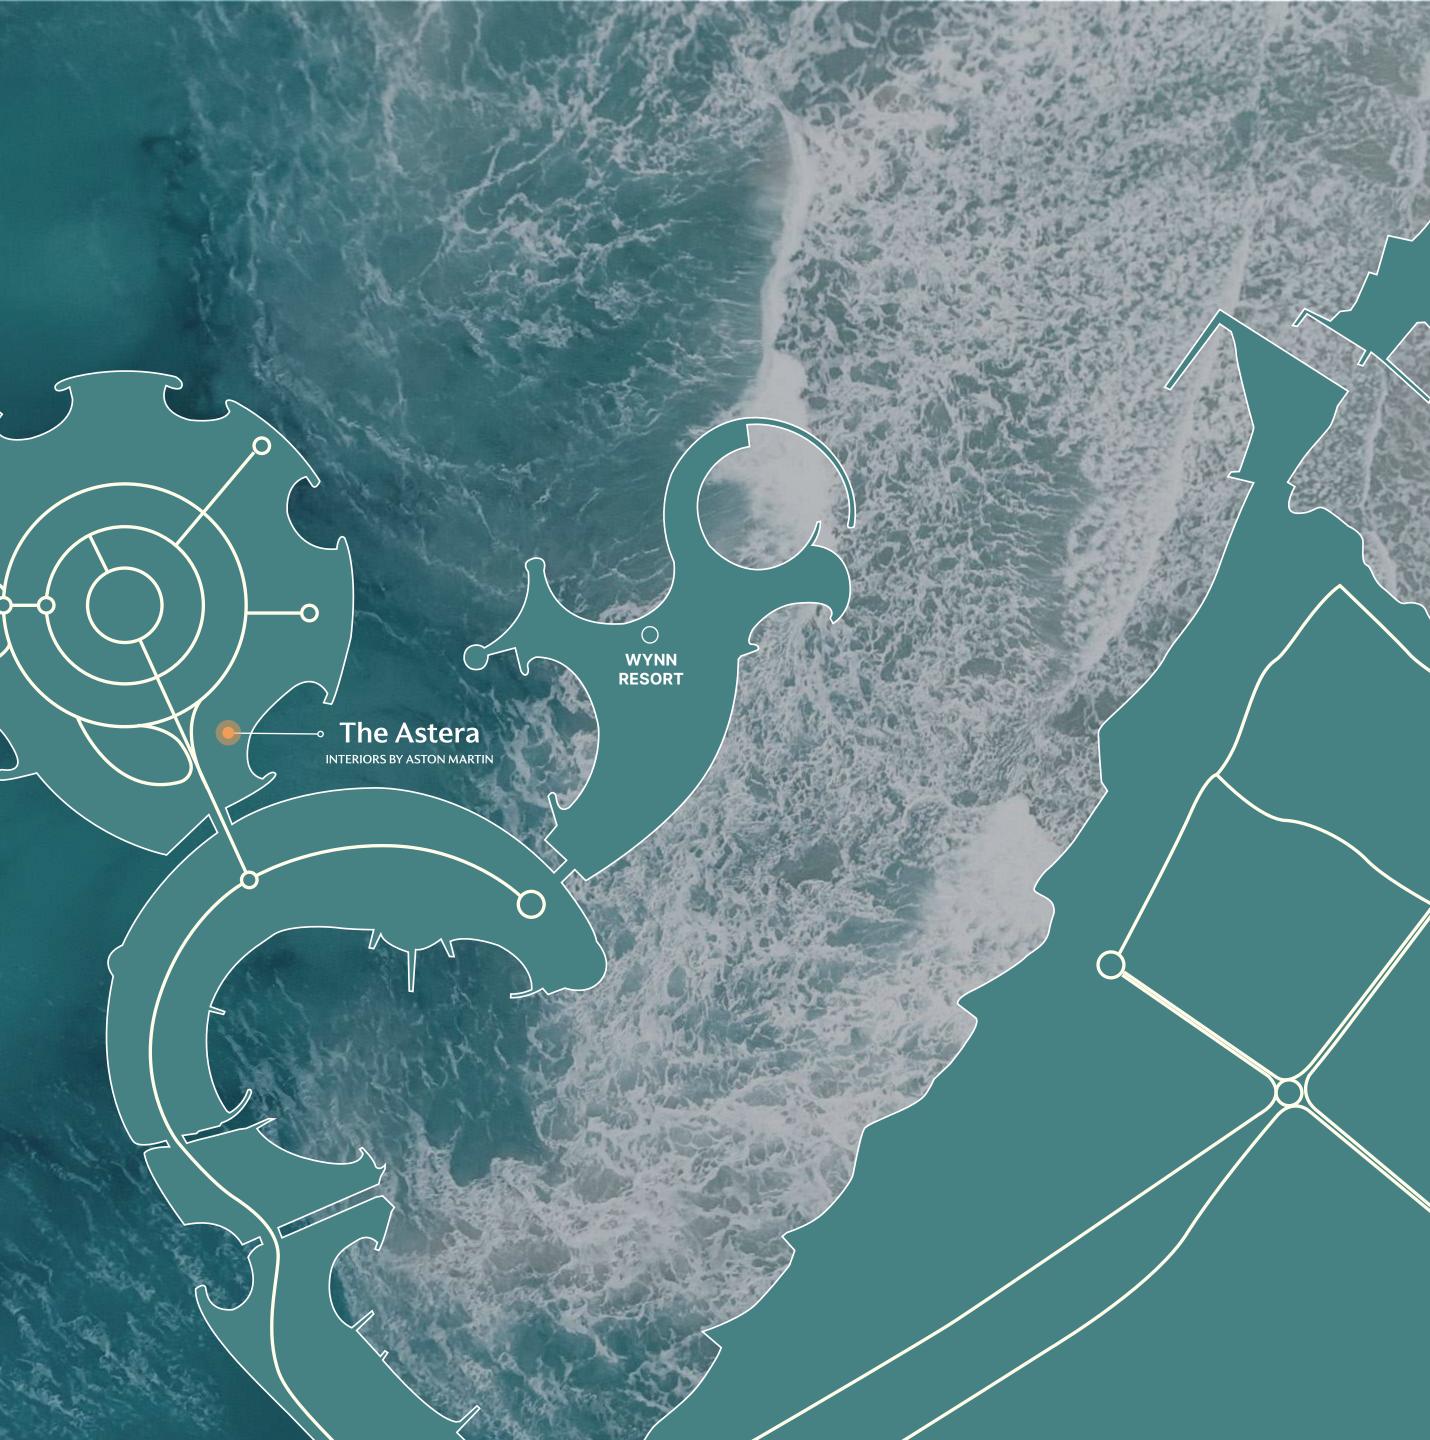

## PERFECTLY LOCATED

00 min

Your Direct Beach Access

**03 min** Al Marjan Island Resort & Spa

**04 min** Al Marjan Island Beach Club

**05 min** Al Marjan Island Amphitheater (Event Venue)

**05 min** Wynn Resort 06 min

DoubleTree by Hilton Resort & Spa Marjan Island

06 min Al Marjan Island Boulevard (Shopping and Dining Area)

**06 min** Al Marjan Island Promenade (Scenic Walkway)

**07 min** Marjan Beach

**27 min** The Ritz-Carlton Ras Al Khaimah, Al Hamra Beach

## OF THE ARABIAN GULF & DIRECT BEACH ACCESS

The Astera is situated in a location that epitomizes the spirit of excitement and elegance, mirroring the brand's renowned prestige. Nestled within one of the prime waterfront locations in Al Marjan Island, the residential tower offers sweeping vistas of the Arabian Gulf, the city's iconic skyline, and the bustling island.

Residents will enjoy direct beach access within the vibrant and rapidly expanding greater downtown area of Ras Al Khaimah. This includes the bustling neighborhoods of the island, the luxury resorts, and attractions, each brimming with an array of amenities to explore and indulge in.