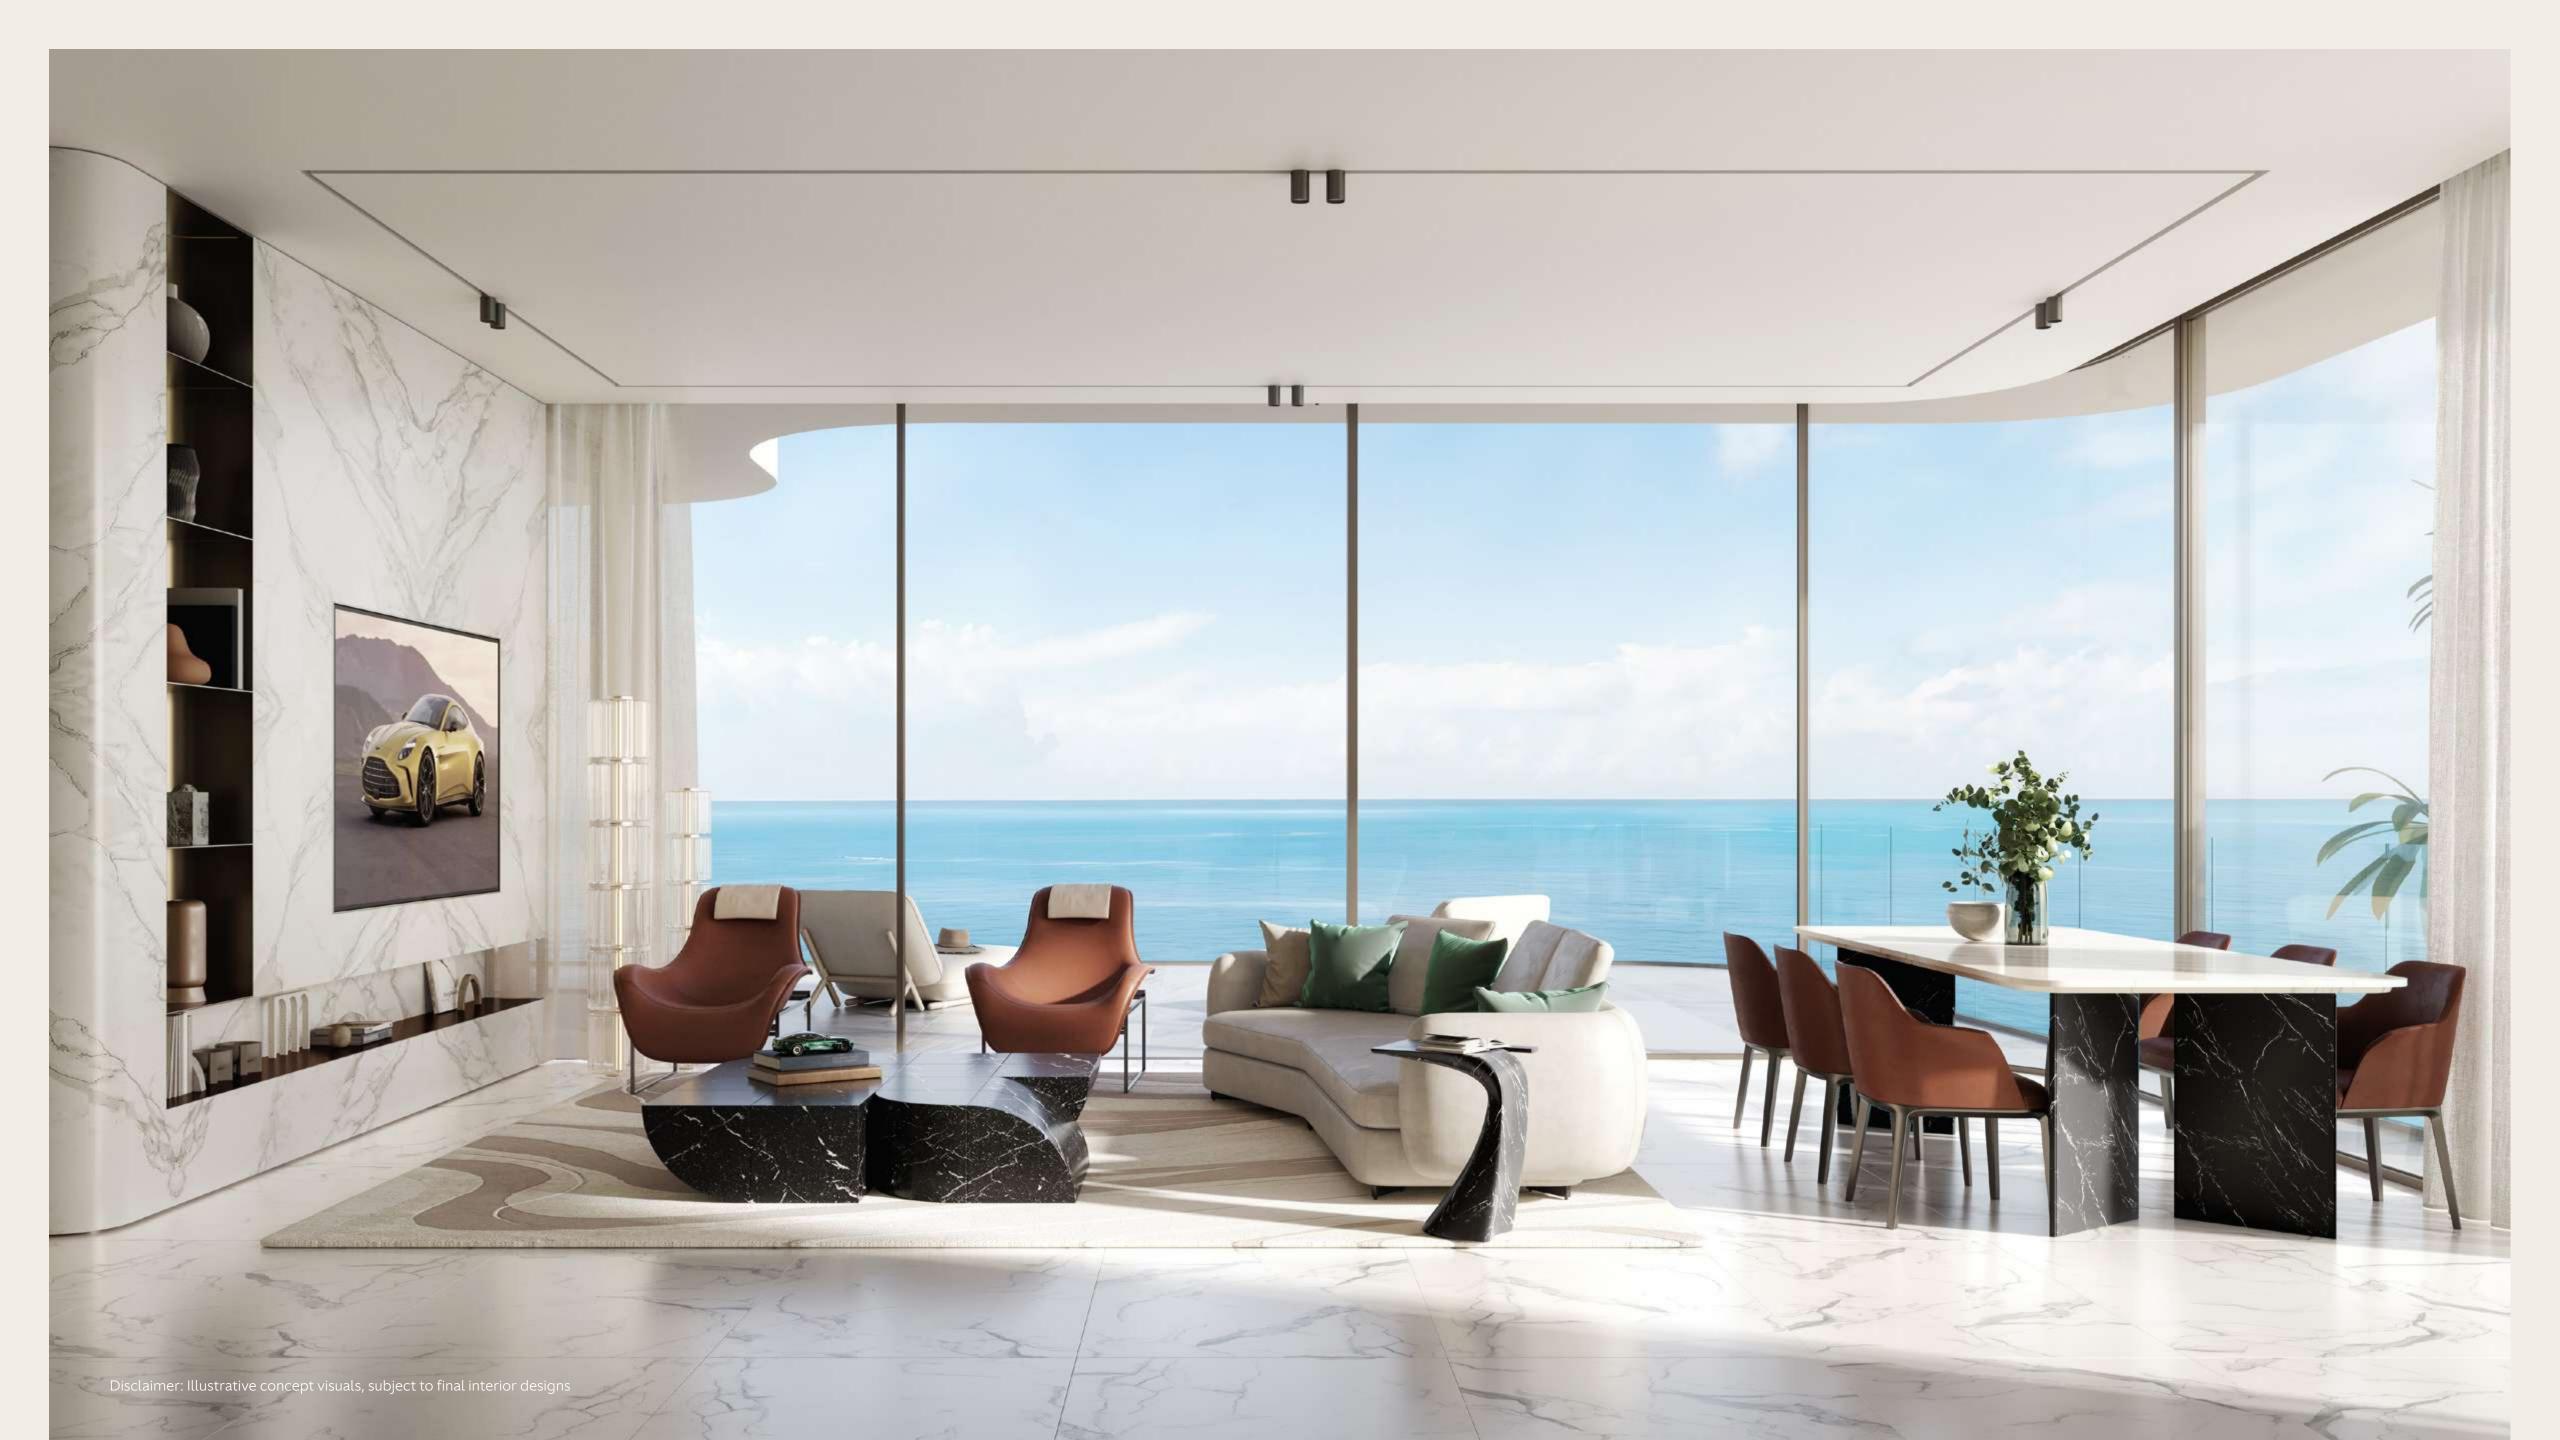

#### INTERIORS PASSIONATELY DESIGNED

Inspired by the sleek lines and dynamic forms of the Aston Martin product, the interiors of the residences are a testament to over 110 years of British ingenuity, craftsmanship, and material science.

A plethora of rich materials such as fine leather, polished metals, and exotic woods are seamlessly integrated into the spaces, exuding performance and bespoke style.

DISCOVER UNRIVALED CRAFTSMANSHIP

## DETAILS METICULOUSLY CRAFTED

Each meticulous detail elevates the living experience, ensuring optimal performance and comfort.

With a commitment to excellence, The Astera, Interiors by Aston Martin, offers a bespoke lifestyle experience that embodies the essence of luxury living.