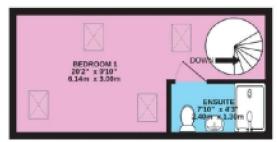

A stylish spiral staircase leads to the top floor, where you'll find a stunning master bedroom. This expansive retreat benefits from natural light streaming in through charming dormer windows, built-in wardrobes for ample storage, and access to its own private ensuite bathroom, creating a perfect blend of comfort and elegance.