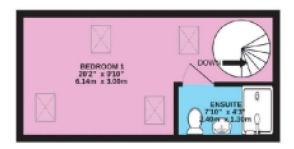

The third floor features a spacious bedroom with a desirable south-facing aspect, ensuring an abundance of natural light throughout the day. A range of built-in cupboards and wardrobes offer excellent storage solutions, keeping the space both functional and uncluttered. This floor also includes a well-appointed family bathroom, complete with a bathtub, an overhead shower, and additional cupboard space for added convenience. A generously sized landing provides even more storage options, enhancing practicality.

A stylish spiral staircase leads to the top floor, where you'll find a stunning master bedroom. This expansive retreat benefits from natural light streaming in through charming dormer windows, built-in wardrobes for ample storage, and access to its own private ensuite bathroom, creating a perfect blend of comfort and elegance.