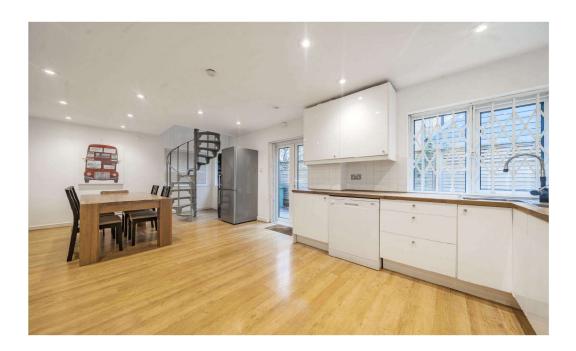

The first floor features a spacious open-plan kitchen, lounge, and dining area, designed for both comfort and functionality. The well-appointed kitchen includes a generous selection of floor and wall cabinets, ample worktop space, and a range of integrated appliances. The flexible layout allows for either a dedicated dining area or a lounge setup, catering to various lifestyle needs. Patio doors open onto a bright private garden terrace, providing an inviting outdoor retreat. Additionally, there is a separate downstairs toilet on this floor for added convenience.