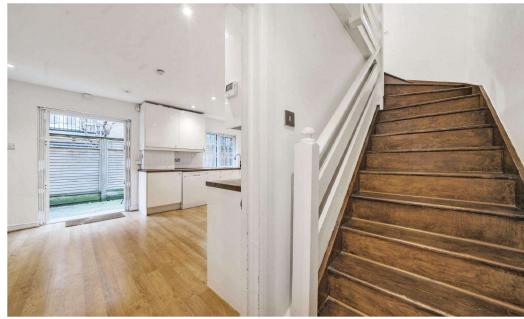

The first floor features a spacious open-plan kitchen, lounge, and dining area, designed for both comfort and functionality. The well-appointed kitchen includes a generous selection of floor and wall cabinets, ample worktop space, and a range of integrated appliances. The flexible layout allows for either a dedicated dining area or a lounge setup, catering to various lifestyle needs. Patio doors open onto a bright private garden terrace, providing an inviting outdoor retreat. Additionally, there is a separate downstairs toilet on this floor for added convenience.