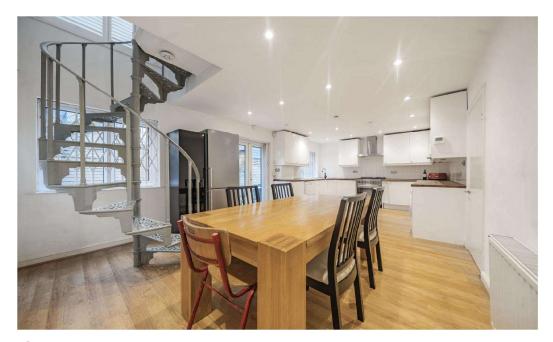

The first floor features a spacious open-plan kitchen, lounge, and dining area, designed for both comfort and functionality. The well-appointed kitchen includes a generous selection of floor and wall cabinets, ample worktop space, and a range of integrated appliances. The flexible layout allows for either a dedicated dining area or a lounge setup, catering to various lifestyle needs. Patio doors open onto a bright private garden terrace, providing an inviting outdoor retreat. Additionally, there is a separate downstairs toilet on this floor for added convenience.