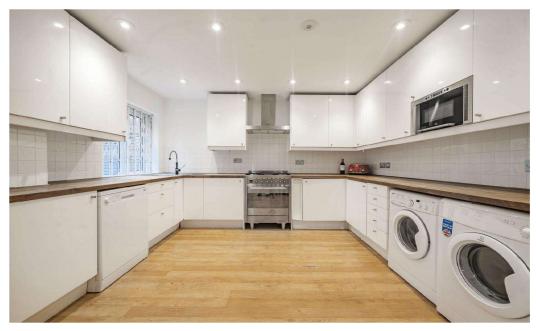

The first floor features a spacious open-plan kitchen, lounge, and dining area, designed for both comfort and functionality. The well-appointed kitchen includes a generous selection of floor and wall cabinets, ample worktop space, and a range of integrated appliances. The flexible layout allows for either a dedicated dining area or a lounge setup, catering to various lifestyle needs. Patio doors open onto a bright private garden terrace, providing an inviting outdoor retreat. Additionally, there is a separate downstairs toilet on this floor for added convenience.