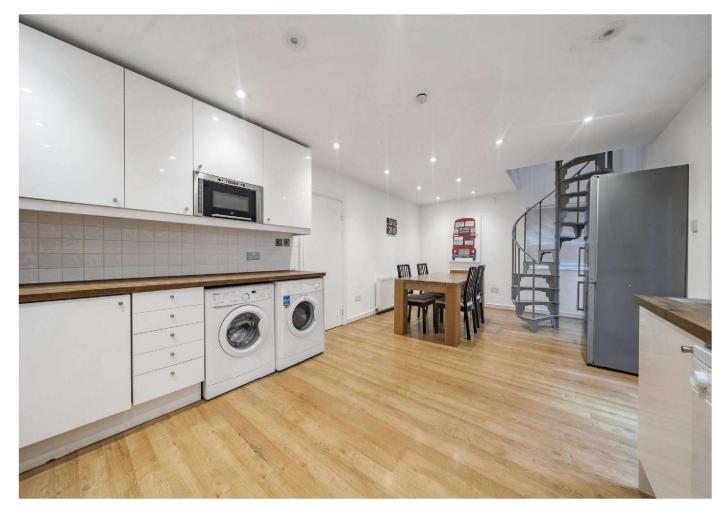

The first floor features a spacious open-plan kitchen, lounge, and dining area, designed for both comfort and functionality. The well-appointed kitchen includes a generous selection of floor and wall cabinets, ample worktop space, and a range of integrated appliances. The flexible layout allows for either a dedicated dining area or a lounge setup, catering to various lifestyle needs. Patio doors open onto a bright private garden terrace, providing an inviting outdoor retreat. Additionally, there is a separate downstairs toilet on this floor for added convenience.