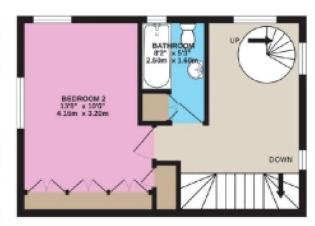

The second floor offers a generously sized open-plan space, currently used as a lounge. However, its adaptable layout allows it to function just as easily as an additional bedroom. With some simple modifications, this area could even accommodate both a lounge and a third bedroom, providing excellent flexibility to suit different needs.

The third floor features a spacious bedroom with a desirable south-facing aspect, ensuring an abundance of natural light throughout the day. A range of built-in cupboards and wardrobes offer excellent storage solutions, keeping the space both functional and uncluttered. This floor also includes a well-appointed family bathroom, complete with a bathtub, an overhead shower, and additional cupboard space for added convenience. A generously sized landing provides even more storage options, enhancing practicality.