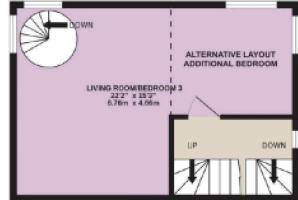

The second floor offers a generously sized open-plan space, currently used as a lounge. However, its adaptable layout allows it to function just as easily as an additional bedroom. With some simple modifications, this area could even accommodate both a lounge and a third bedroom, providing excellent flexibility to suit different needs.

The property offers exceptional versatility and can be reconfigured into a three-bedroom layout with two reception rooms, as illustrated in the additional floorplan.

There is an option to purchase a secure 124 sq ft garage within the gated development. The garage is on a separate title deed, offering additional