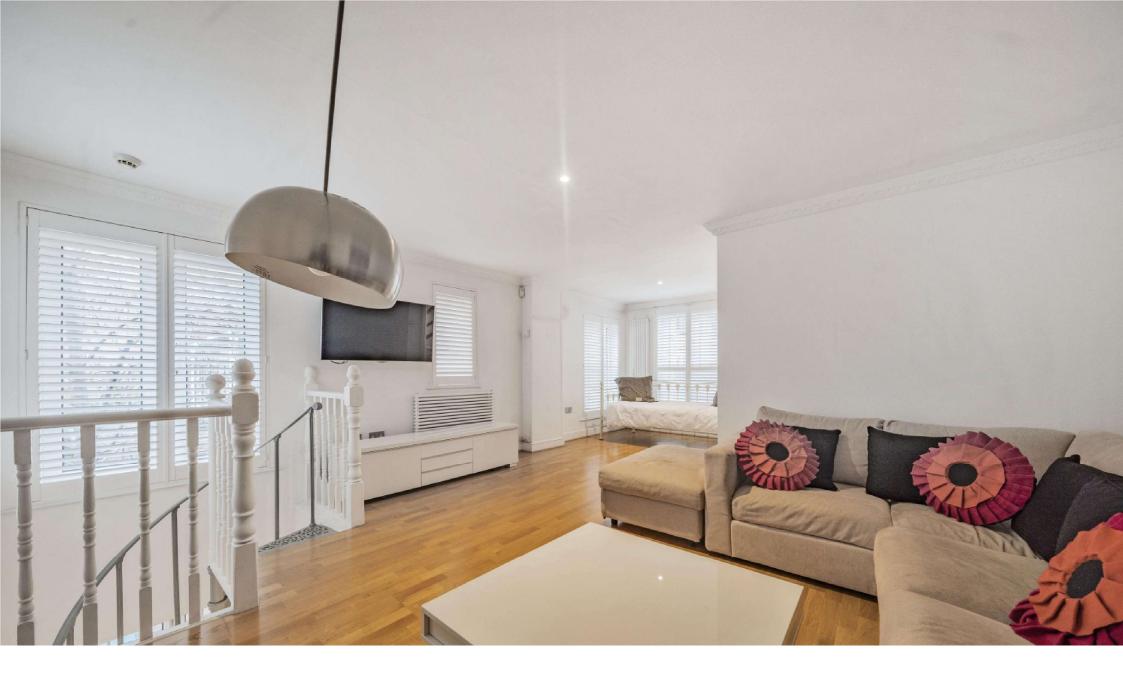

The second floor offers a generously sized open-plan space, currently used as a lounge. However, its adaptable layout allows it to function just as easily as an additional bedroom. With some simple modifications, this area could even accommodate both a lounge and a third bedroom, providing excellent flexibility to suit different needs.