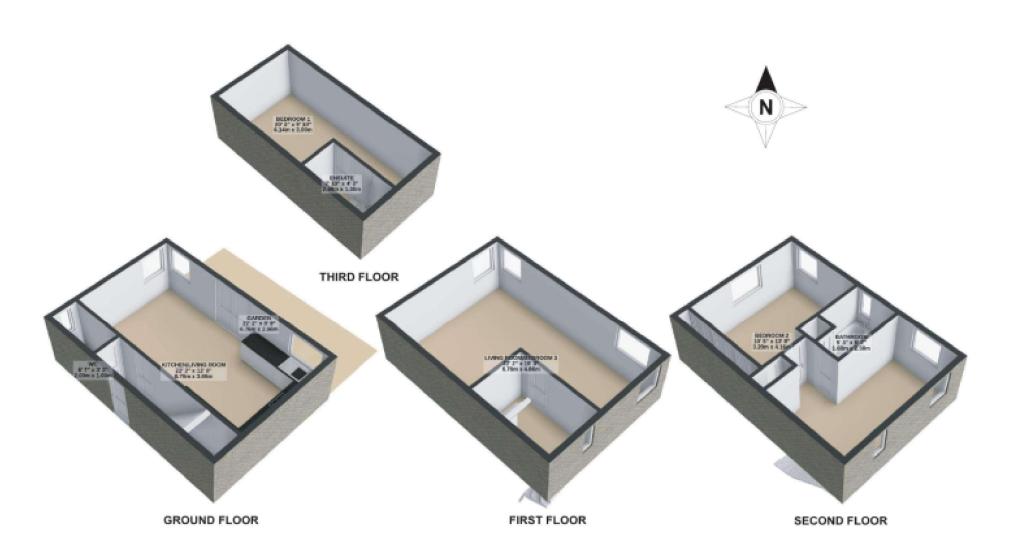

### Floorplans

#### Wapping High Street, London, E1

APPROX. GROSS INTERNAL FLOOR AREA 1215 SQ FT 112.9 SQ METRES

THIRD FLOOR

GROUND FLOOR FIRST FLOOR SECOND FLOOR

## Floorplans

## Wapping High Street, London, E1

APPROX. GROSS INTERNAL FLOOR AREA 1215 SQ FT 112.9 SQ METRES

#### Wapping High Street, London, E1

APPROX. GROSS INTERNAL FLOOR AREA 1215 SQ FT 112.9 SQ METRES

THIRD FLOOR

FIRST FLOOR SECOND FLOOR

Produced for EweMove REF: 1242219