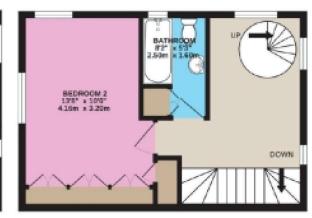

The third floor features a spacious bedroom with a desirable south-facing aspect, ensuring an abundance of natural light throughout the day. A range of built-in cupboards and wardrobes offer excellent storage solutions, keeping the space both functional and uncluttered. This floor also includes a well-appointed family bathroom, complete with a bathtub, an overhead shower, and additional cupboard space for added convenience. A generously sized landing provides even more storage options, enhancing practicality.