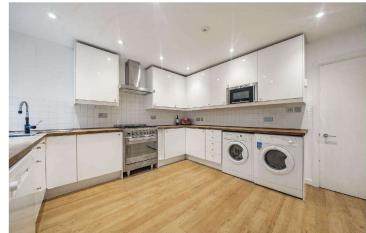

The first floor features a spacious open-plan kitchen, lounge, and dining area, designed for both comfort and functionality. The well-appointed kitchen includes a generous selection of floor and wall cabinets, ample worktop space, and a range of integrated appliances. The flexible layout allows for either a dedicated dining area or a lounge setup, catering to various lifestyle needs. Patio doors open onto a bright private garden terrace, providing an inviting outdoor retreat. Additionally, there is a separate downstairs toilet on this floor for added convenience.