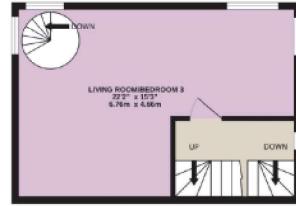

The second floor offers a generously sized open-plan space, currently used as a lounge. However, its adaptable layout allows it to function just as easily as an additional bedroom. With some simple modifications, this area could even accommodate both a lounge and a third bedroom, providing excellent flexibility to suit different needs.

The property offers exceptional versatility and can be reconfigured into a three-bedroom layout with two reception rooms, as illustrated in the additional floorplan.

There is an option to purchase a secure 124 sq ft garage within the gated development. The garage is on a separate title deed, offering additional