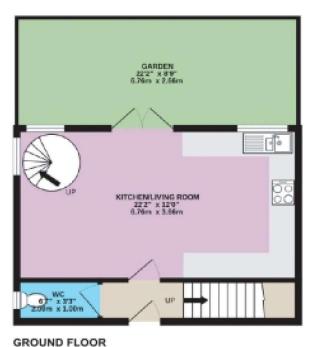

The first floor features a spacious open-plan kitchen, lounge, and dining area, designed for both comfort and functionality. The well-appointed kitchen includes a generous selection of floor and wall cabinets, ample worktop space, and a range of integrated appliances. The flexible layout allows for either a dedicated dining area or a lounge setup, catering to various lifestyle needs. Patio doors open onto a bright private garden terrace, providing an inviting outdoor retreat. Additionally, there is a separate downstairs toilet on this floor for added convenience.