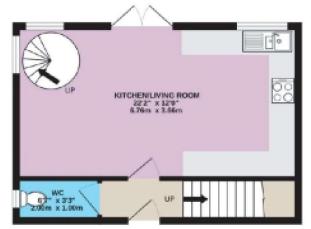

The first floor features a spacious open-plan kitchen, lounge, and dining area, designed for both comfort and functionality. The well-appointed kitchen includes a generous selection of floor and wall cabinets, ample worktop space, and a range of integrated appliances. The flexible layout allows for either a dedicated dining area or a lounge setup, catering to various lifestyle needs. Patio doors open onto a bright private garden terrace, providing an inviting outdoor retreat. Additionally, there is a separate downstairs toilet on this floor for added convenience.