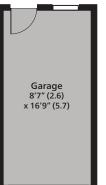

A detached garage and private driveway provide off-street parking for up to three cars.

7 Blewfield, Busbridge Godalming, Surrey GU7 1TR

Inside, the spacious 25ft sitting/dining room is bathed in natural light thanks to large picture windows that frame leafy views and bring the outside in. It's the perfect setting for both relaxing and entertaining.

## **Additional Information:**

**Services:** The property has mains electricity, gas, water and mains drainage.

Parking: Driveway for 2 cars and garage

**Rights of way:** We believe there are no rights of way.