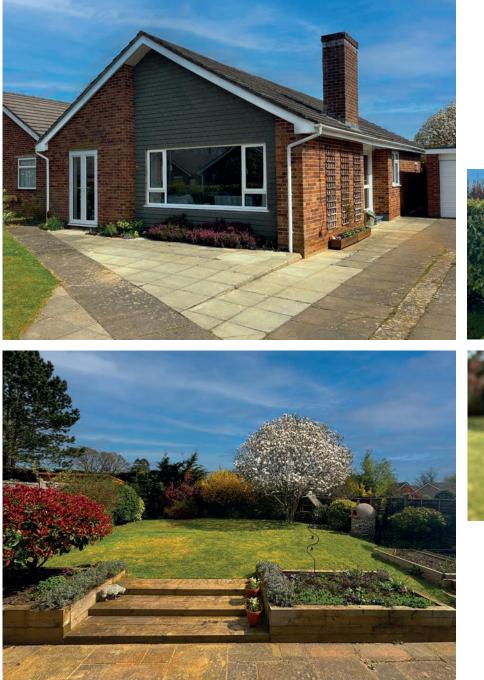

Step outside and be welcomed by an idyllic garden – a tranquil oasis with a generous lawn, sun-soaked terrace and a fabulous pizza oven that's just made for entertaining family and friends on warm summer evenings. The front garden is equally inviting, with established planting creating a lovely sense of privacy.

A detached garage and private driveway provide off-street parking for up to three cars.

7 Blewfield, Busbridge Godalming, Surrey GU7 1TR

Inside, the spacious 25ft sitting/dining room is bathed in natural light thanks to large picture windows that frame leafy views and bring the outside in. It's the perfect setting for both relaxing and entertaining.