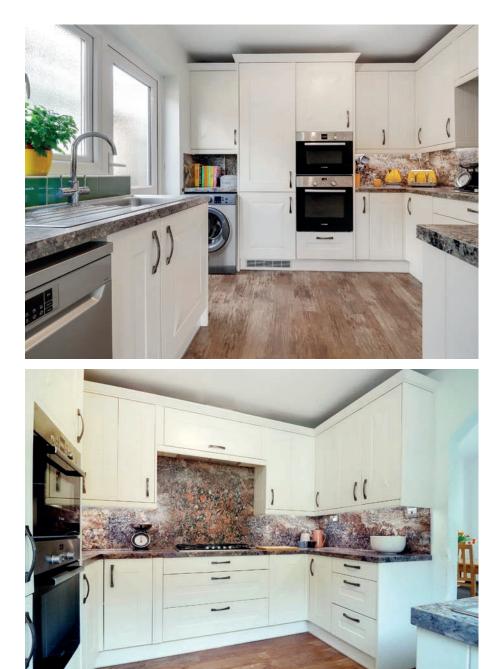

**7 Blewfield, Busbridge** Godalming, Surrey GU7 1TR

The contemporary kitchen is sleek and fully equipped with integrated appliances, offering both practicality and style. With arched open doorway leading to the dining area.