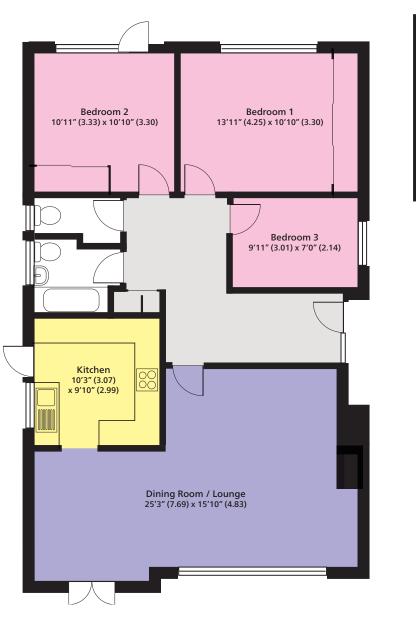

## Floorplan

**7 Blewfield, Busbridge** Godalming, Surrey GU7 1TR

To the rear are two generous double bedrooms. One of which opens directly onto the garden terrace – ideal for morning coffee or a quiet evening escape.

A further single bedroom provides flexibility for guests, a home office or nursery. The modern bathroom is tiled throughout, complemented by an additional cloakroom for added convenience.

**7 Blewfield, Busbridge** Godalming, Surrey GU7 1TR