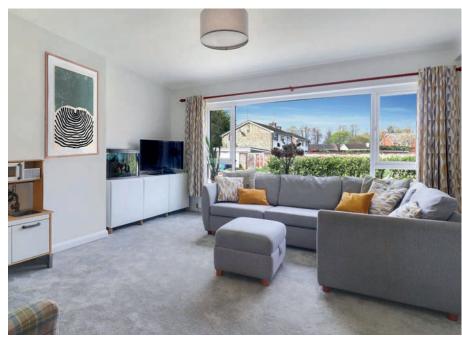

A detached garage and private driveway provide off-street parking for up to three cars.

7 Blewfield, Busbridge Godalming, Surrey GU7 1TR

Inside, the spacious 25ft sitting/dining room is bathed in natural light thanks to large picture windows that frame leafy views and bring the outside in. It's the perfect setting for both relaxing and entertaining.