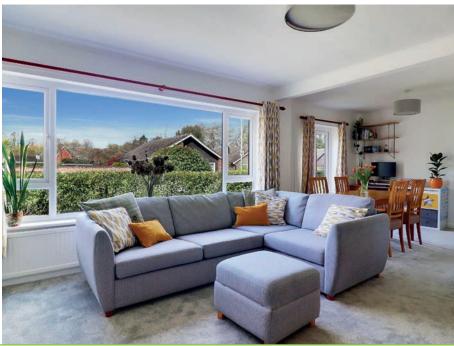

A detached garage and private driveway provide off-street parking for up to three cars.

7 Blewfield, Busbridge Godalming, Surrey GU7 1TR

Inside, the spacious 25ft sitting/dining room is bathed in natural light thanks to large picture windows that frame leafy views and bring the outside in. It's the perfect setting for both relaxing and entertaining.