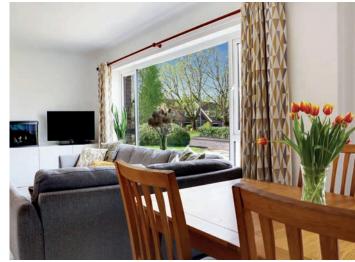

A detached garage and private driveway provide off-street parking for up to three cars.

7 Blewfield, Busbridge Godalming, Surrey GU7 1TR

Inside, the spacious 25ft sitting/dining room is bathed in natural light thanks to large picture windows that frame leafy views and bring the outside in. It's the perfect setting for both relaxing and entertaining.