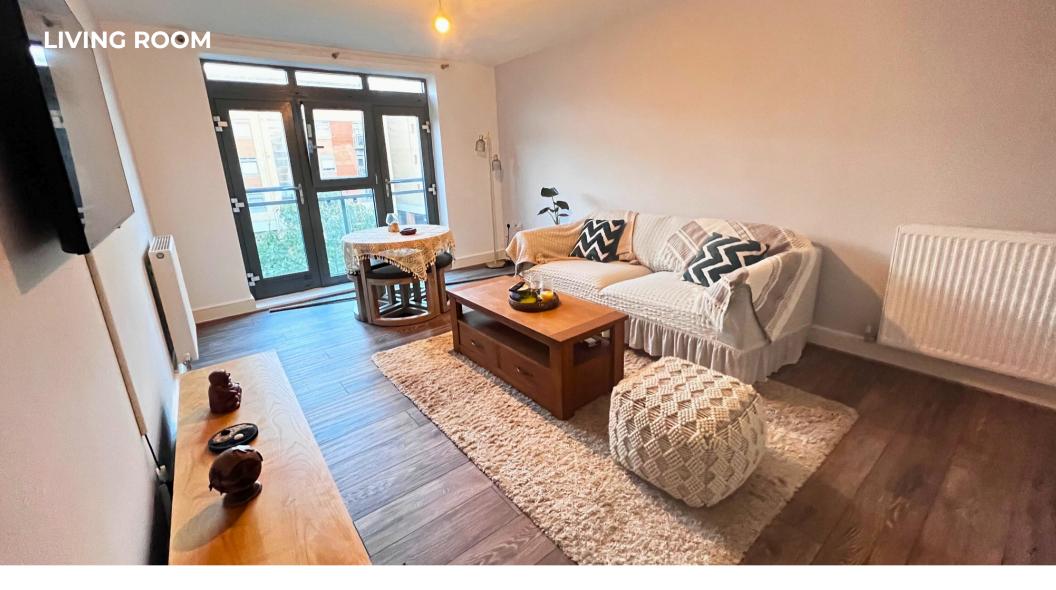

Spanning 49 square metres, the apartment features a bright and spacious open-plan living and dining area, perfect for both relaxing and entertaining. Large floor-to-ceiling windows flood the space with natural light, creating an inviting atmosphere. The double bedroom comes with built-in storage, ensuring a clutter-free living space.