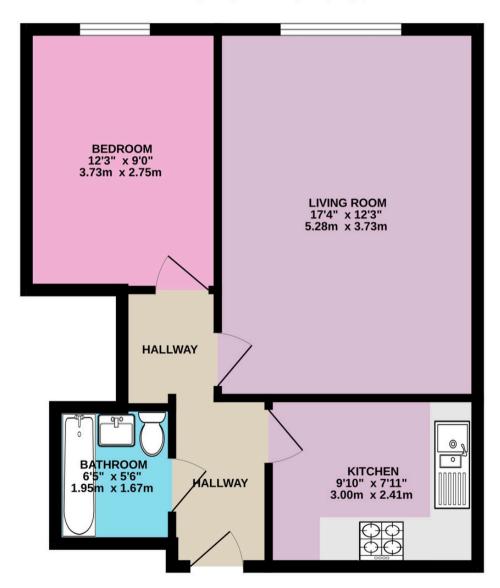

## **FLOOR PLANS**

1 BED APARTMENT 495 sq.ft. (46.0 sq.m.) approx.

Please note, all dimensions are approximate / maximums and should not be relied upon for the purposes of floor coverings.