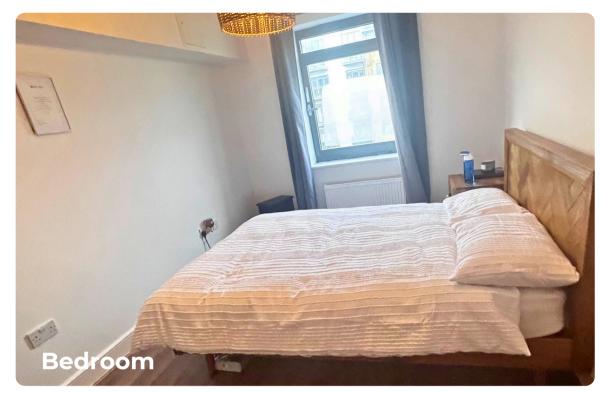

Spanning 49 square metres, the apartment features a bright and spacious open-plan living and dining area, perfect for both relaxing and entertaining. Large floor-to-ceiling windows flood the space with natural light, creating an inviting atmosphere. The double bedroom comes with built-in storage, ensuring a clutter-free living space.