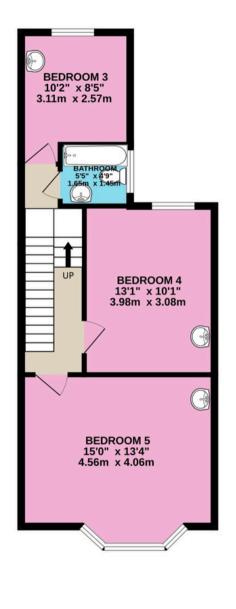

### **FLOOR PLANS**

Please note, all dimensions are approximate / maximums and should not be relied upon for the purposes of floor coverings.

## **OVERVIEW**

5 Bedrooms

Downstairs W/C

**Utility Room** 

Inside, you'll find five generously sized bedrooms, perfect for maximising rental yields. The property also features a well-appointed bathroom, downstairs W/C and utility room.

This HMO benefits from excellent transport links, with bus stops just outside and easy access to Dover town centre and the high-speed train station. London is less than an hour away, making this property a perfect choice for commuters and those seeking a blend of coastal living with city accessibility.