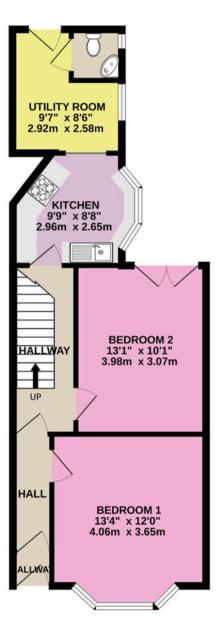

### **FLOOR PLANS**

Please note, all dimensions are approximate / maximums and should not be relied upon for the purposes of floor coverings.

## **OVERVIEW**

5 Bedrooms

Downstairs W/C

**Utility Room** 

Inside, you'll find five generously sized bedrooms, perfect for maximising rental yields. The property also features a well-appointed bathroom, downstairs W/C and utility room.

This HMO benefits from excellent transport links, with bus stops just outside and easy access to Dover town centre and the high-speed train station. London is less than an hour away, making this property a perfect choice for commuters and those seeking a blend of coastal living with city accessibility.