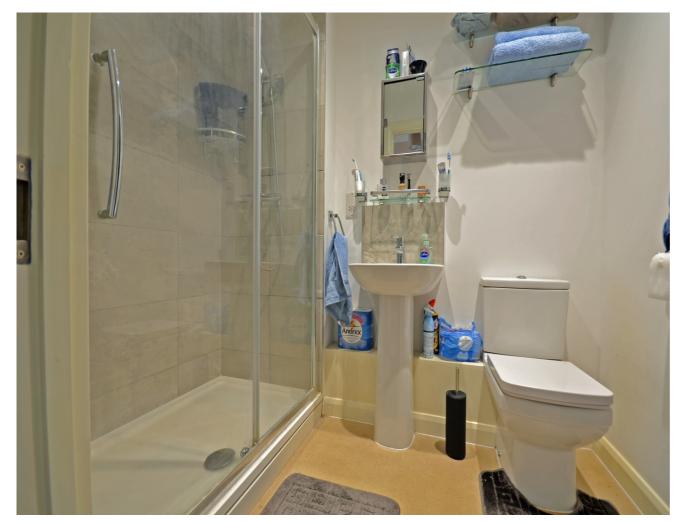

#### Shower Room

7' 3" x 4' 10" (2.21m x 1.49m)

Modern suite comprising a shower cubicle, washbasin and Low level WC.