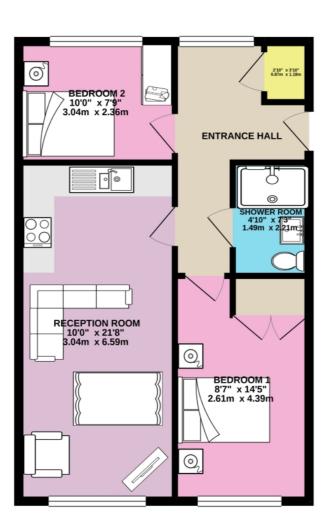

# Floorplans

#### GROUND FLOOR 544 sq.ft. (50.6 sq.m.) approx.

ASHERIDGE ROAD, CHESHAM, BUCKINGHAMSHIRE. HP5 2PY

TOTAL FLOOR AREA: 544 sq.ft. (50.6 sq.m.) approx.

Whilst every attempt has been made to ensure the accuracy of the Booptain contained here, measurements of the state of the

## Floorplans

GROUND FLOOR 544 sq.ft. (50.6 sq.m.) approx.

ASHERIDGE ROAD, CHESHAM, BUCKINGHAMSHIRE. HP5 2PY TOTAL FLOOR AREA: 544 sq.ft. (50.6 sq.m.) approx.

For illustrative purposes only. Decorative finishes, fixtures, fittings and furnishings do not represent the current state of the property. Measurements are approximate. Not to scale.

Made with Metropix © 2021