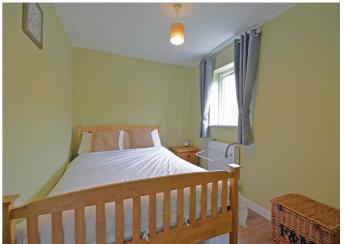

#### **Bedroom 1**

14' 4" x 8' 6" (4.39m x 2.61m) Front aspect window, built-in wardrobe cupboard

#### Bedroom 2

Rear aspect winow