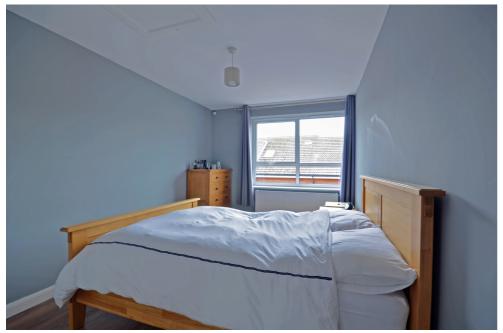

#### **Bedroom 1**

14' 4" x 8' 6" (4.39m x 2.61m) Front aspect window, built-in wardrobe cupboard

#### Bedroom 2

Rear aspect winow