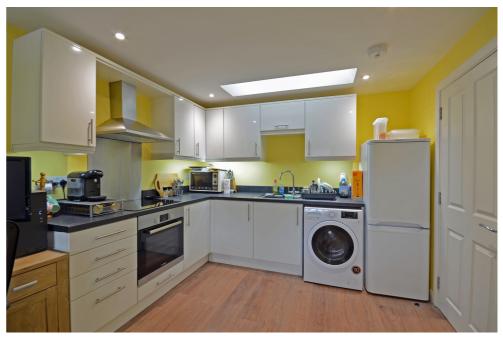

#### **Reception Room**

21' 7" x 9' 11" (6.59m x 3.04m)

Front aspect window, kitchen area with a range of quality fitted units with integrated appliances and skylight window

#### Kitchen Area

Range of fitted base and eye-level units with integrated appliances and a skylight window