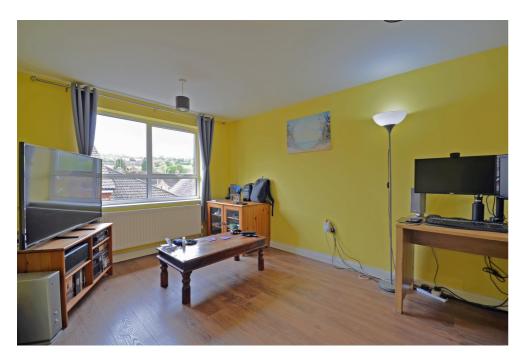

#### **Reception Room**

21' 7" x 9' 11" (6.59m x 3.04m)

Front aspect window, kitchen area with a range of quality fitted units with integrated appliances and skylight window