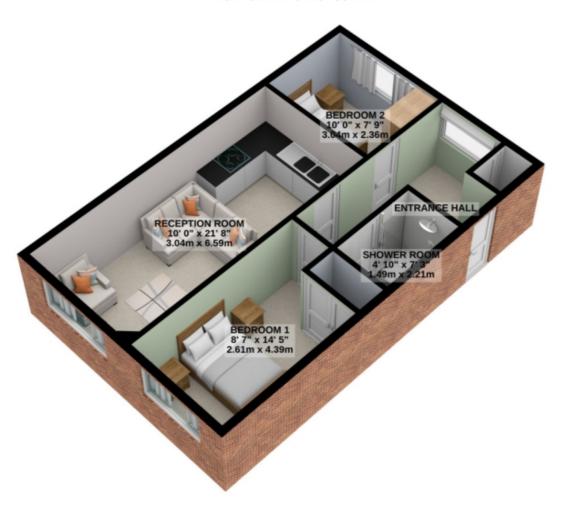

# Floorplans

#### GROUND FLOOR 544 sq.ft. (50.6 sq.m.) approx.

ASHERIDGE ROAD, CHESHAM, BUCKINGHAMSHIRE. HP5 2PY

TOTAL FLOOR AREA: 544 sq.ft. (50.6 sq.m.) approx.

Whilst every attempt has been made to ensure the accuracy of the Booptain contained here, measurements of the state of the

## Floorplans

GROUND FLOOR 544 sq.ft. (50.6 sq.m.) approx.

ASHERIDGE ROAD, CHESHAM, BUCKINGHAMSHIRE. HP5 2PY TOTAL FLOOR AREA: 544 sq.ft. (50.6 sq.m.) approx.

For illustrative purposes only. Decorative finishes, fixtures, fittings and furnishings do not represent the current state of the property. Measurements are approximate. Not to scale.

Made with Metropix © 2021