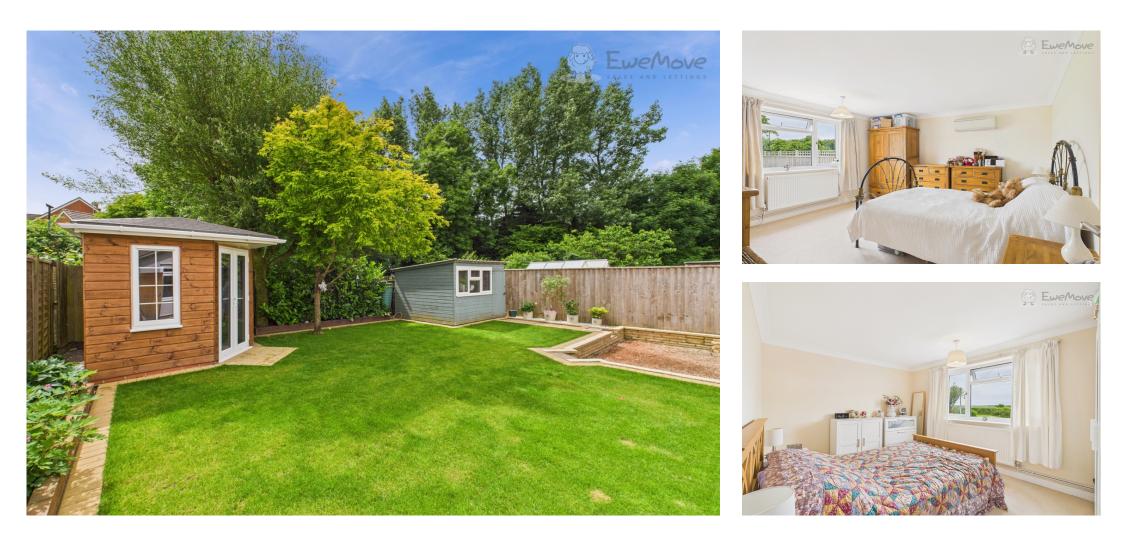

The spacious family bathroom has been lovingly renovated with tongue & groove panelling and rustic porcelain tiles complimenting the Edwardian suite boasting a corner shower & roll top bath.

The remainder of this immaculate accommodation consists of 2-double bedrooms with views of the Devon hills and a 3rd single bedroom or home office.

### IN THE GARDEN

One of the highlights of this property is the large private rear garden; this fully enclosed landscaped space is accessed either through the living area or the side gate. Currently laid mainly to lawn with a patio area, perfect for those summer BBQs. This home also boasts a 'Summer House' and a garden shed. This 'oasis' of a garden will be enjoyed by both family and friends all year round. In addition, there is a single garage accessed via the garden to the side of the property.