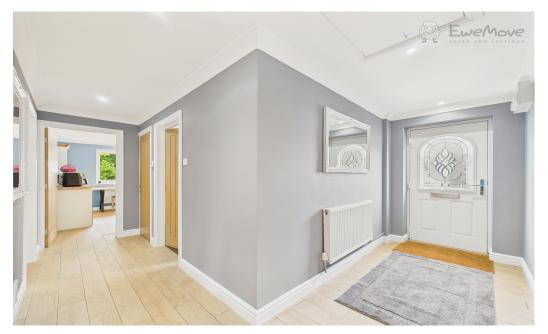

#### MOVING INSIDE

Welcoming you into your new home is the elegantly decorated hallway with stunning wood-effect floor tiles, providing easy access to all rooms. Moving into the hub of this home, the cleverly designed kitchen/breakfast room with modern 'farmhouse-style' units, wooden worktops & an integral oven & hob, will soon have you cooking up the Sunday roast whilst still being able to socialise with family & friends. The large lounge with patio doors extending into the enclosed garden is perfect for entertaining guests whatever the weather.