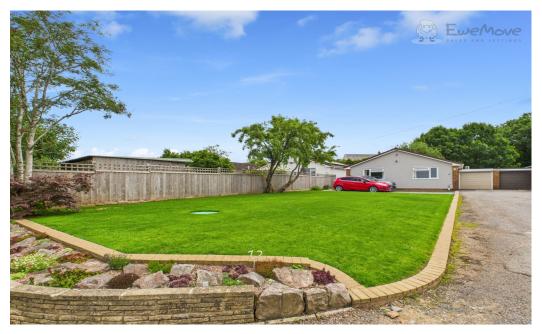

#### ON ARRIVAL

Arriving at the property you will notice the stunning rural views over the Devon hills. This fully renovated link-detached bungalow with is set back from the road, with the front garden being laid mainly to lawn and boasts a driveway capable of parking multiple vehicles or even a large motorhome.

### IN THE GARDEN

One of the highlights of this property is the large private rear garden; this fully enclosed landscaped space is accessed either through the living area or the side gate. Currently laid mainly to lawn with a patio area, perfect for those summer BBQs. This home also boasts a 'Summer House' and a garden shed. This 'oasis' of a garden will be enjoyed by both family and friends all year round. In addition, there is a single garage accessed via the garden to the side of the property.