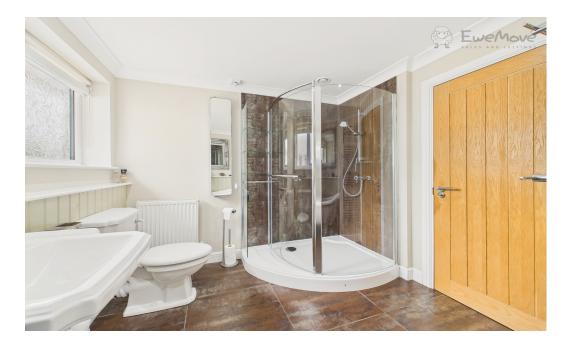

The spacious family bathroom has been lovingly renovated with tongue & groove panelling and rustic porcelain tiles complimenting the Edwardian suite boasting a corner shower & roll top bath.

The remainder of this immaculate accommodation consists of 2-double bedrooms with views of the Devon hills and a 3rd single bedroom or home office.