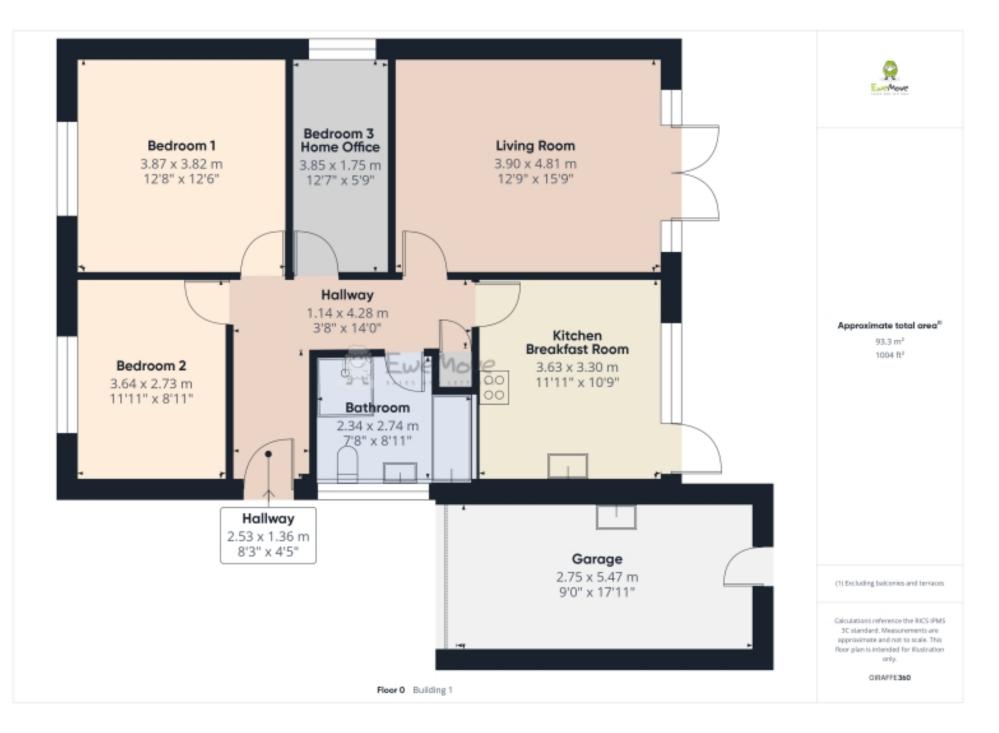

North, and Dartmoor National Park a short distance away to the South. This idyllic village, boasting a wonderful country pub and village shop, has countryside scenes with many wooded valleys along the path of the Little Dart River.

The market towns of Tiverton & South Molton are close by, which provides an excellent range of shopping, lifestyle and educational facilities. Take the A361-link road West along the link road provides access to the AONB of North Devon or Eastward to the M5 (J27) providing quick access to the city of Exeter or the county town of Taunton, both less than 25 miles away and offering unique leisure & recreational experiences. With Tiverton Parkway railway station less than 10 miles away the bright lights of the London can be reached within 2 hours.

### Floorplans







## Marketed by EweMove Tiverton

01884 219109 (24/7) tiverton@ewemove.com