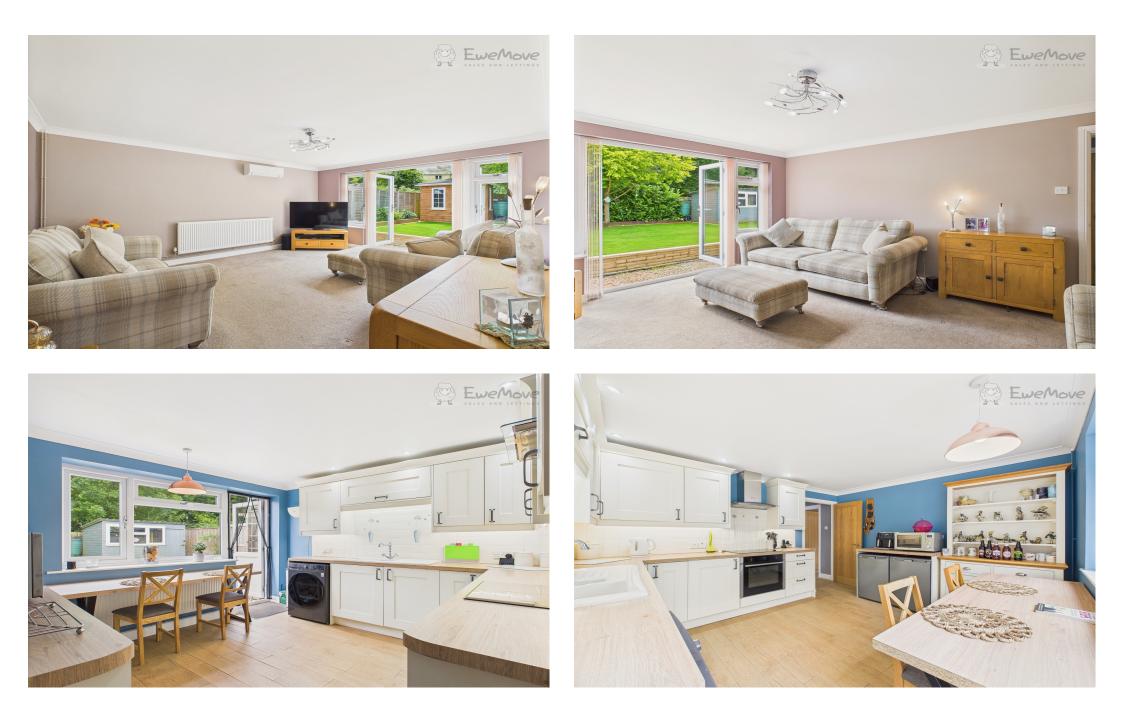

#### MOVING INSIDE

Welcoming you into your new home is the elegantly decorated hallway with stunning wood-effect floor tiles, providing easy access to all rooms. Moving into the hub of this home, the cleverly designed kitchen/breakfast room with modern 'farmhouse-style' units, wooden worktops & an integral oven & hob, will soon have you cooking up the Sunday roast whilst still being able to socialise with family & friends. The large lounge with patio doors extending into the enclosed garden is perfect for entertaining guests whatever the weather.