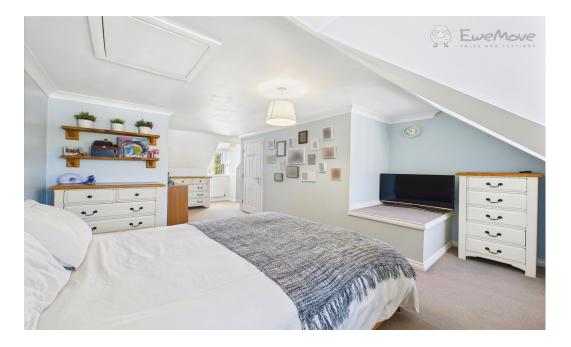

The 2nd-floor comprises of the king-size master-suite, with double aspect windows, an en-suite shower room and dressing area. There is also access to the boarded loft space providing additional storage.