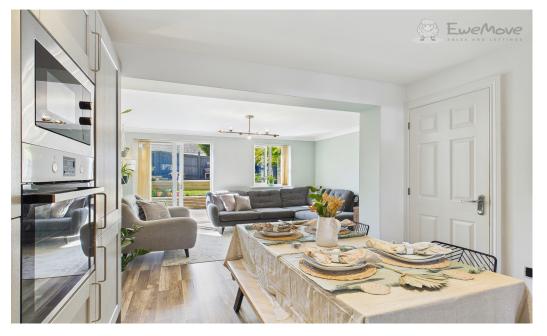

#### MOVING INSIDE

The ground floor has been designed for modern family living, with the heart of this home being the open-plan living area, which extends into the private terraced garden via patio doors; this space is perfect for entertaining family and friends whatever the weather.

The newly fitted Shaker style kitchen, with modern integrated appliances, plenty of storage cupboards and ample work surface, you'll soon be preparing family meals while the children are doing their homework at the dining table. The spacious lounge area, flooded with natural light and room for the largest of corner sofas leads outside through patio doors onto the south-facing newly landscaped terraced garden. With both lounge & BBQ areas, neighbouring mature trees providing privacy, this is the perfect spot for entertaining guests on summer days or those tranquil moments with a good book and a glass of wine. Completing the ground floor is a large under-stairs storage cupboard & a conveniently located cloakroom with a wc and sink.