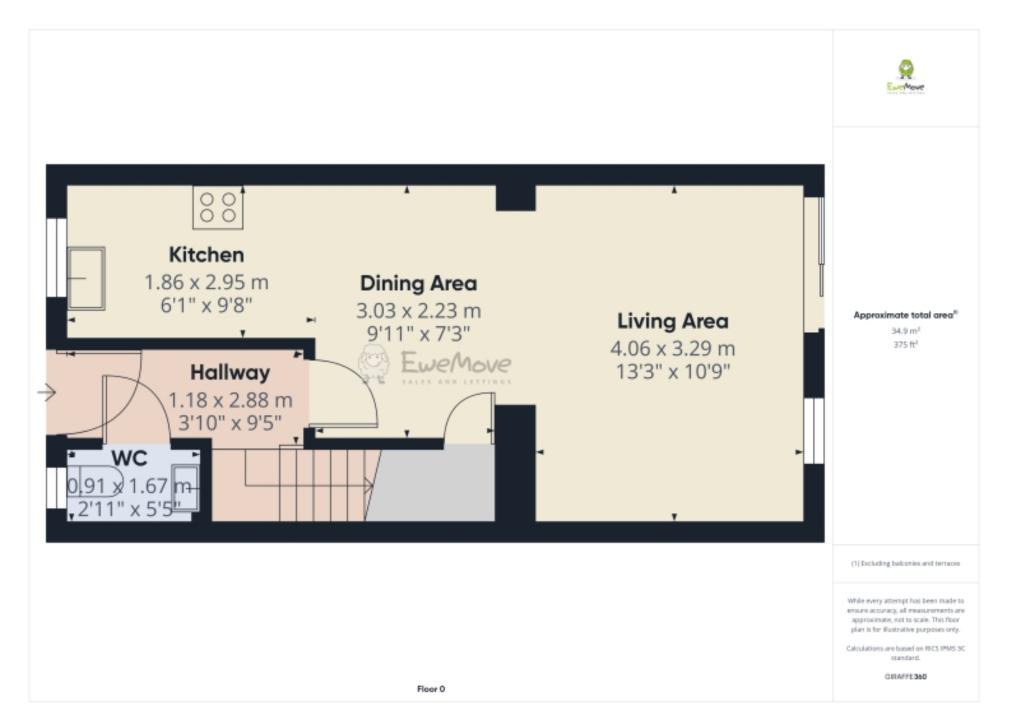

#### MOVING INSIDE

The ground floor has been designed for modern family living, with the heart of this home being the open-plan living area, which extends into the private terraced garden via patio doors; this space is perfect for entertaining family and friends whatever the weather.

The newly fitted Shaker style kitchen, with modern integrated appliances, plenty of storage cupboards and ample work surface, you'll soon be preparing family meals while the children are doing their homework at the dining table. The spacious lounge area, flooded with natural light and room for the largest of corner sofas leads outside through patio doors onto the south-facing newly landscaped terraced garden. With both lounge & BBQ areas, neighbouring mature trees providing privacy, this is the perfect spot for entertaining guests on summer days or those tranquil moments with a good book and a glass of wine. Completing the ground floor is a large under-stairs storage cupboard & a conveniently located cloakroom with a wc and sink.