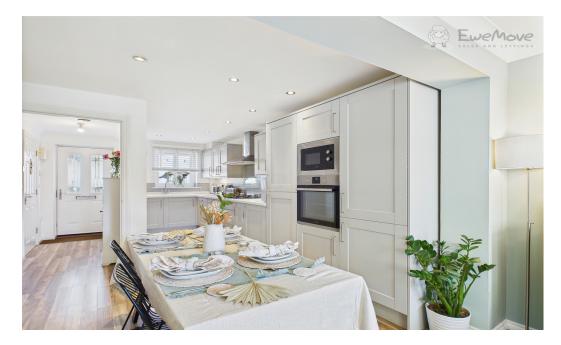

The newly fitted Shaker style kitchen, with modern integrated appliances, plenty of storage cupboards and ample work surface, you'll soon be preparing family meals while the children are doing their homework at the dining table. The spacious lounge area, flooded with natural light and room for the largest of corner sofas leads outside through patio doors onto the south-facing newly landscaped terraced garden. With both lounge & BBQ areas, neighbouring mature trees providing privacy, this is the perfect spot for entertaining guests on summer days or those tranquil moments with a good book and a glass of wine. Completing the ground floor is a large under-stairs storage cupboard & a conveniently located cloakroom with a wc and sink.