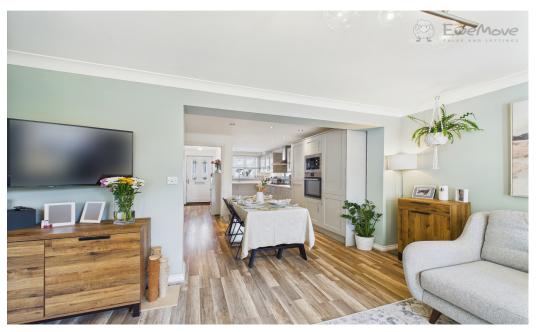

#### MOVING INSIDE

The ground floor has been designed for modern family living, with the heart of this home being the open-plan living area, which extends into the private terraced garden via patio doors; this space is perfect for entertaining family and friends whatever the weather.

The newly fitted Shaker style kitchen, with modern integrated appliances, plenty of storage cupboards and ample work surface, you'll soon be preparing family meals while the children are doing their homework at the dining table. The spacious lounge area, flooded with natural light and room for the largest of corner sofas leads outside through patio doors onto the south-facing newly landscaped terraced garden. With both lounge & BBQ areas, neighbouring mature trees providing privacy, this is the perfect spot for entertaining guests on summer days or those tranquil moments with a good book and a glass of wine. Completing the ground floor is a large under-stairs storage cupboard & a conveniently located cloakroom with a wc and sink.