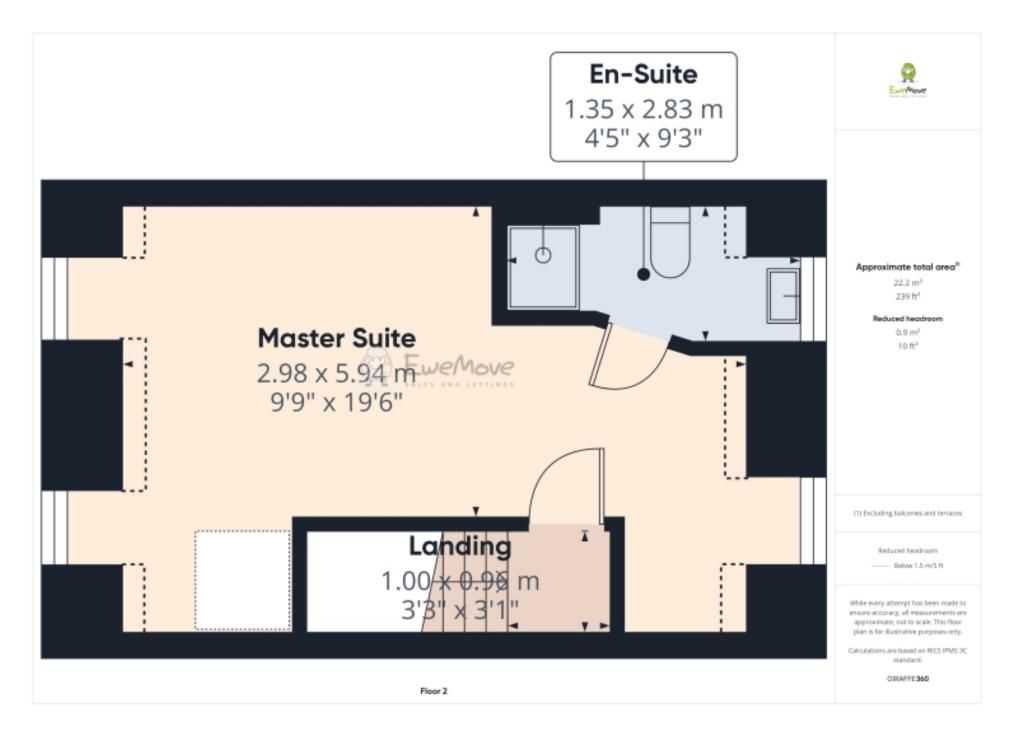

The 2nd-floor comprises of the king-size master-suite, with double aspect windows, an en-suite shower room and dressing area. There is also access to the boarded loft space providing additional storage.