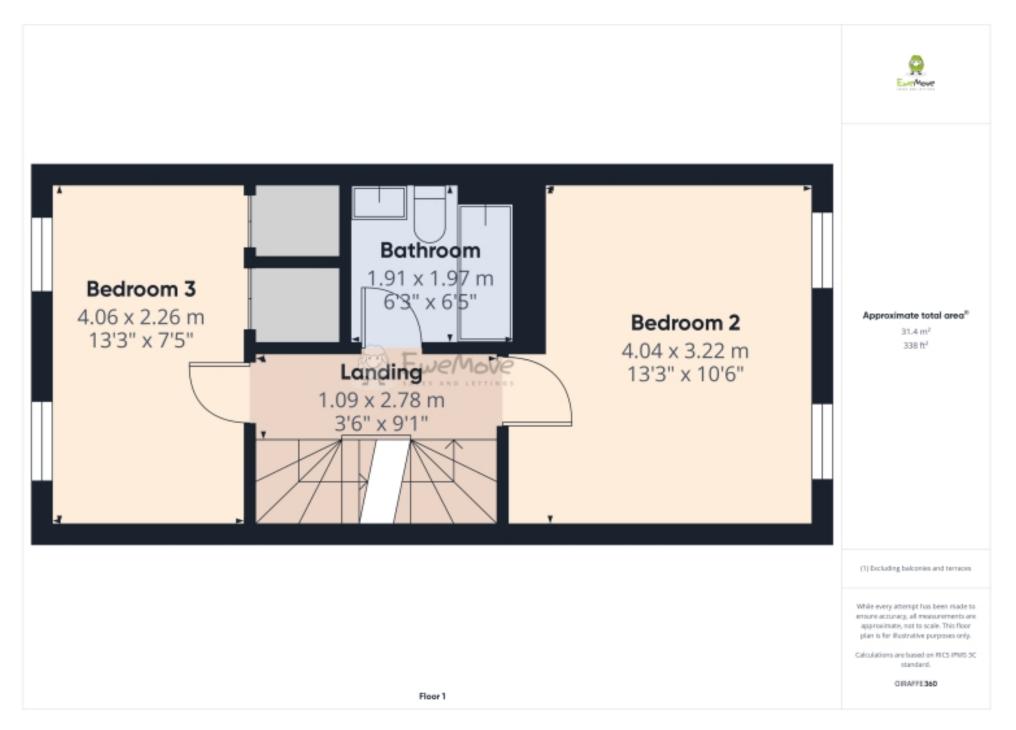

#### UPSTAIRS

The remainder of the living accommodation is spread over two floors; the first floor hosts 2 double bedrooms which are both light & airy, with bedroom 3 benefitting from a built-in wardrobe and separate airing cupboard with further storage. This floor also boasts the family bathroom providing a comfortable and versatile living space.