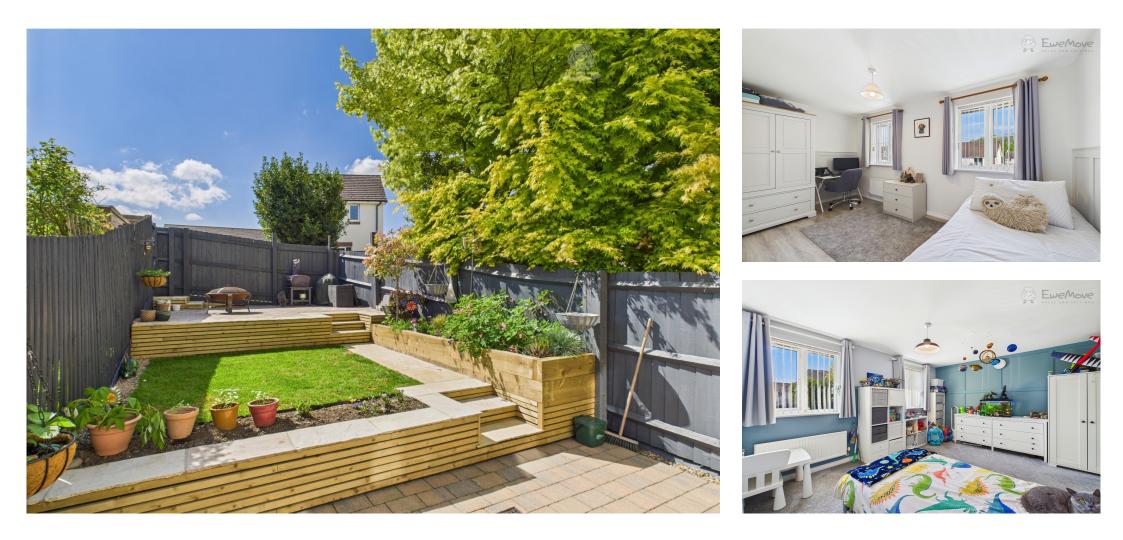

The newly fitted Shaker style kitchen, with modern integrated appliances, plenty of storage cupboards and ample work surface, you'll soon be preparing family meals while the children are doing their homework at the dining table. The spacious lounge area, flooded with natural light and room for the largest of corner sofas leads outside through patio doors onto the south-facing newly landscaped terraced garden. With both lounge & BBQ areas, neighbouring mature trees providing privacy, this is the perfect spot for entertaining guests on summer days or those tranquil moments with a good book and a glass of wine. Completing the ground floor is a large under-stairs storage cupboard & a conveniently located cloakroom with a wc and sink.

#### UPSTAIRS

The remainder of the living accommodation is spread over two floors; the first floor hosts 2 double bedrooms which are both light & airy, with bedroom 3 benefitting from a built-in wardrobe and separate airing cupboard with further storage. This floor also boasts the family bathroom providing a comfortable and versatile living space.

The 2nd-floor comprises of the king-size master-suite, with double aspect windows, an en-suite shower room and dressing area. There is also access to the boarded loft space providing additional storage.