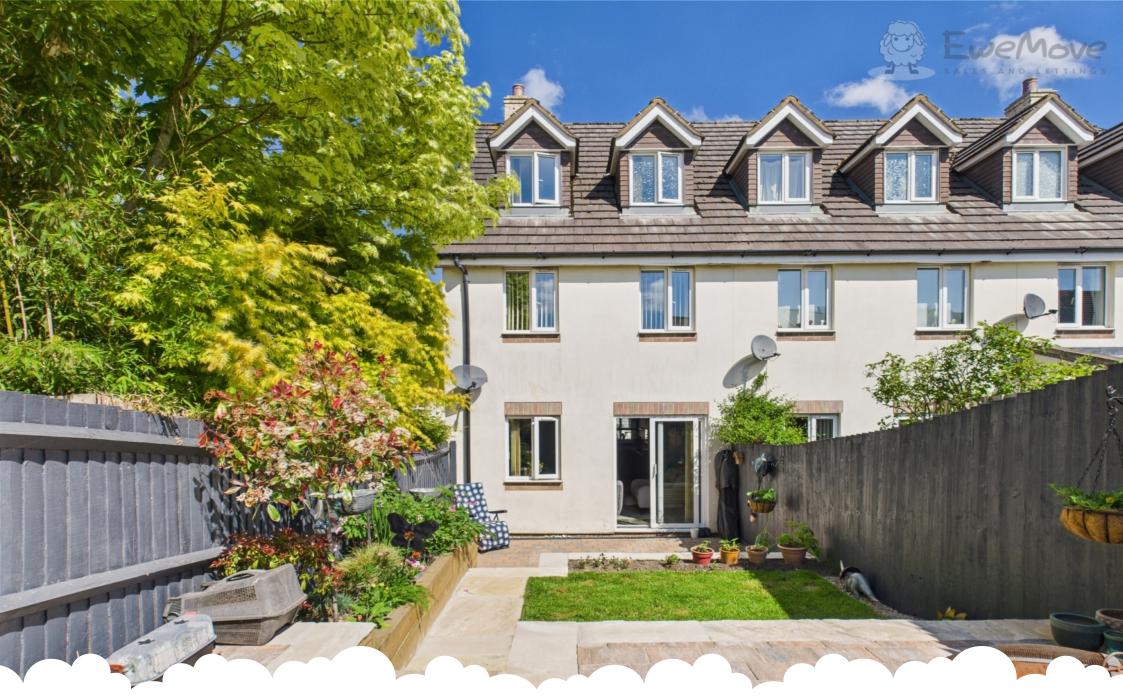

#### ON ARRIVAL

Located within a quiet cul-de-sac and benefitting from dedicated parking for 2 vehicles, this deceptively large, end terraced family home spread over three floors, boasts a king-size master suite and a further 2-double bedrooms, providing ample space for a growing family.

The newly fitted Shaker style kitchen, with modern integrated appliances, plenty of storage cupboards and ample work surface, you'll soon be preparing family meals while the children are doing their homework at the dining table. The spacious lounge area, flooded with natural light and room for the largest of corner sofas leads outside through patio doors onto the south-facing newly landscaped terraced garden. With both lounge & BBQ areas, neighbouring mature trees providing privacy, this is the perfect spot for entertaining guests on summer days or those tranquil moments with a good book and a glass of wine. Completing the ground floor is a large under-stairs storage cupboard & a conveniently located cloakroom with a wc and sink.