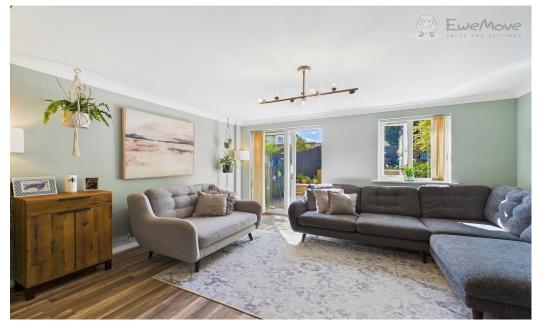

The newly fitted Shaker style kitchen, with modern integrated appliances, plenty of storage cupboards and ample work surface, you'll soon be preparing family meals while the children are doing their homework at the dining table. The spacious lounge area, flooded with natural light and room for the largest of corner sofas leads outside through patio doors onto the south-facing newly landscaped terraced garden. With both lounge & BBQ areas, neighbouring mature trees providing privacy, this is the perfect spot for entertaining guests on summer days or those tranquil moments with a good book and a glass of wine. Completing the ground floor is a large under-stairs storage cupboard & a conveniently located cloakroom with a wc and sink.