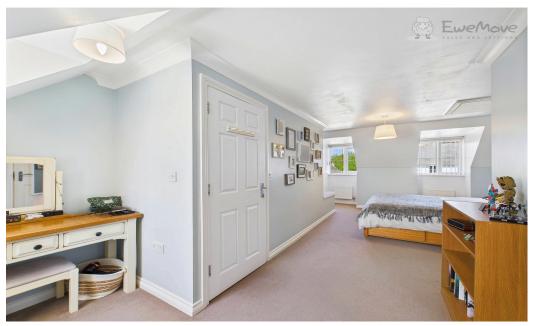

The 2nd-floor comprises of the king-size master-suite, with double aspect windows, an en-suite shower room and dressing area. There is also access to the boarded loft space providing additional storage.