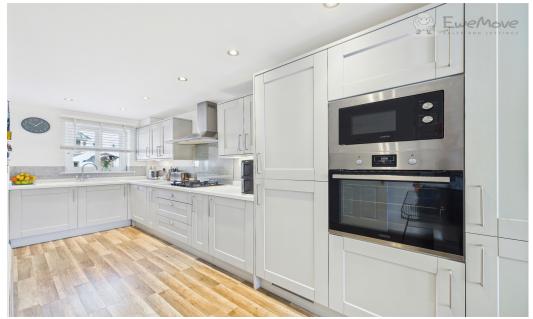

The newly fitted Shaker style kitchen, with modern integrated appliances, plenty of storage cupboards and ample work surface, you'll soon be preparing family meals while the children are doing their homework at the dining table. The spacious lounge area, flooded with natural light and room for the largest of corner sofas leads outside through patio doors onto the south-facing newly landscaped terraced garden. With both lounge & BBQ areas, neighbouring mature trees providing privacy, this is the perfect spot for entertaining guests on summer days or those tranquil moments with a good book and a glass of wine. Completing the ground floor is a large under-stairs storage cupboard & a conveniently located cloakroom with a wc and sink.