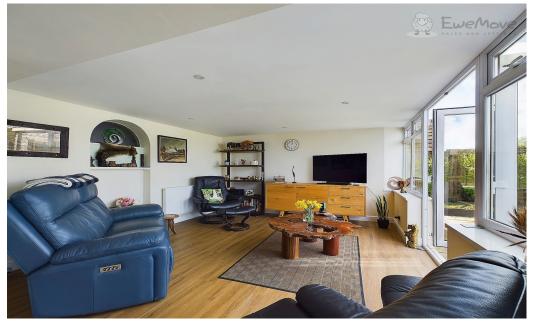

#### MOVING INSIDE

Once through the large porch, you enter the elegantly decorated hallway, which spans the entire property, providing easy access to all the rooms. Moving into the hub of this home, the open plan kitchen & living area has both space to relax and entertain guests, with room for 10 to 12 people to dine comfortably. The newly fitted modern 'farmhouse-style' kitchen, with wooden worktops & integral appliances will soon have you cooking up the Sunday roast whilst still being able to socialise with family & friends. With large patio doors extending from both the lounge and dining areas into the enclosed garden, this space is perfect for entertaining family and friends whatever the weather. Off the dining area, you will find a well-proportioned study or home office with views of the rear garden and the hills beyond.