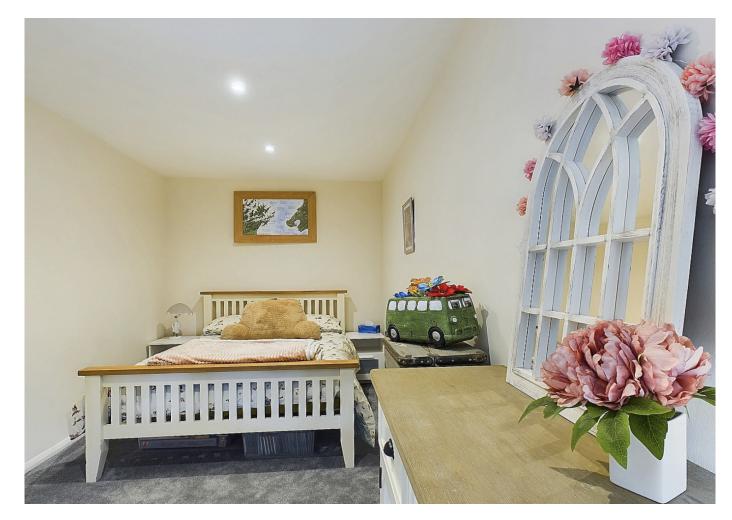

The remainder of this immaculate accommodation consists of 4 bedrooms, a dressing room/5th bedroom, a family bathroom and a WC/shower-room\*. The master bedroom with its double aspect windows is flooded with natural light and has ample space for a King-size bed, wardrobes and still have room for a sofa for those moments when you just fancy sitting with a cuppa and a great book. Opposite the master bedroom is a good-sized dressing room, which could be utilised as a 5th bedroom or a study. The other 3 bedrooms are all good size double rooms with space for wardrobes. Completing the living accommodation, you will also find a beautiful modern family bathroom complete with bath/shower/sink/toilet and a separate fully tiled WC \*(with connections for a shower room).