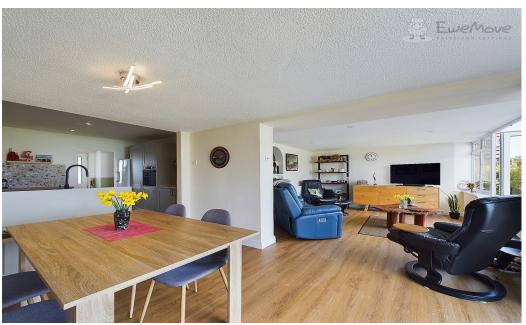

#### MOVING INSIDE

Once through the large porch, you enter the elegantly decorated hallway, which spans the entire property, providing easy access to all the rooms. Moving into the hub of this home, the open plan kitchen & living area has both space to relax and entertain guests, with room for 10 to 12 people to dine comfortably. The newly fitted modern 'farmhouse-style' kitchen, with wooden worktops & integral appliances will soon have you cooking up the Sunday roast whilst still being able to socialise with family & friends. With large patio doors extending from both the lounge and dining areas into the enclosed garden, this space is perfect for entertaining family and friends whatever the weather. Off the dining area, you will find a well-proportioned study or home office with views of the rear garden and the hills beyond.