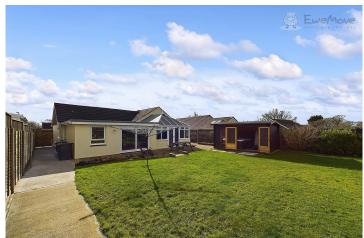

#### IN THE GARDEN

One of the highlights of this property is the large private rear garden overlooking the devonshire countryside; this fully enclosed space is accessed either through the living area or the side gate. Currently laid mainly to lawn with a large, paved patio area, perfect for those summer BBQs. This home also boasts a large 'Garden Room' complete with spa-pool and a 'Pooch-Parlor'. This 'oasis' of a garden will be enjoyed by both family and friends all year round. In addition, there is a separate laundry/utility room accessed via the garden to the side of the property.