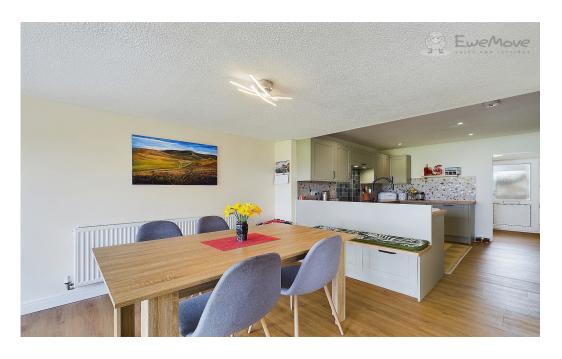

#### MOVING INSIDE

Once through the large porch, you enter the elegantly decorated hallway, which spans the entire property, providing easy access to all the rooms. Moving into the hub of this home, the open plan kitchen & living area has both space to relax and entertain guests, with room for 10 to 12 people to dine comfortably. The newly fitted modern 'farmhouse-style' kitchen, with wooden worktops & integral appliances will soon have you cooking up the Sunday roast whilst still being able to socialise with family & friends. With large patio doors extending from both the lounge and dining areas into the enclosed garden, this space is perfect for entertaining family and friends whatever the weather. Off the dining area, you will find a well-proportioned study or home office with views of the rear garden and the hills beyond.