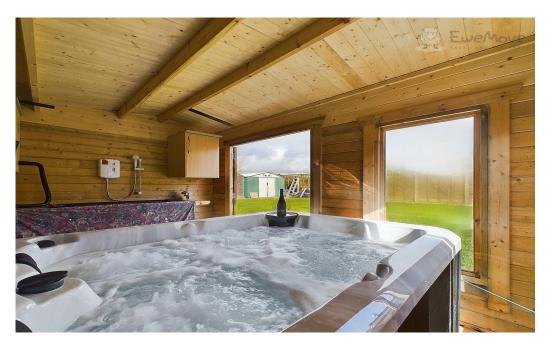

#### IN THE GARDEN

One of the highlights of this property is the large private rear garden overlooking the devonshire countryside; this fully enclosed space is accessed either through the living area or the side gate. Currently laid mainly to lawn with a large, paved patio area, perfect for those summer BBQs. This home also boasts a large 'Garden Room' complete with spa-pool and a 'Pooch-Parlor'. This 'oasis' of a garden will be enjoyed by both family and friends all year round. In addition, there is a separate laundry/utility room accessed via the garden to the side of the property.