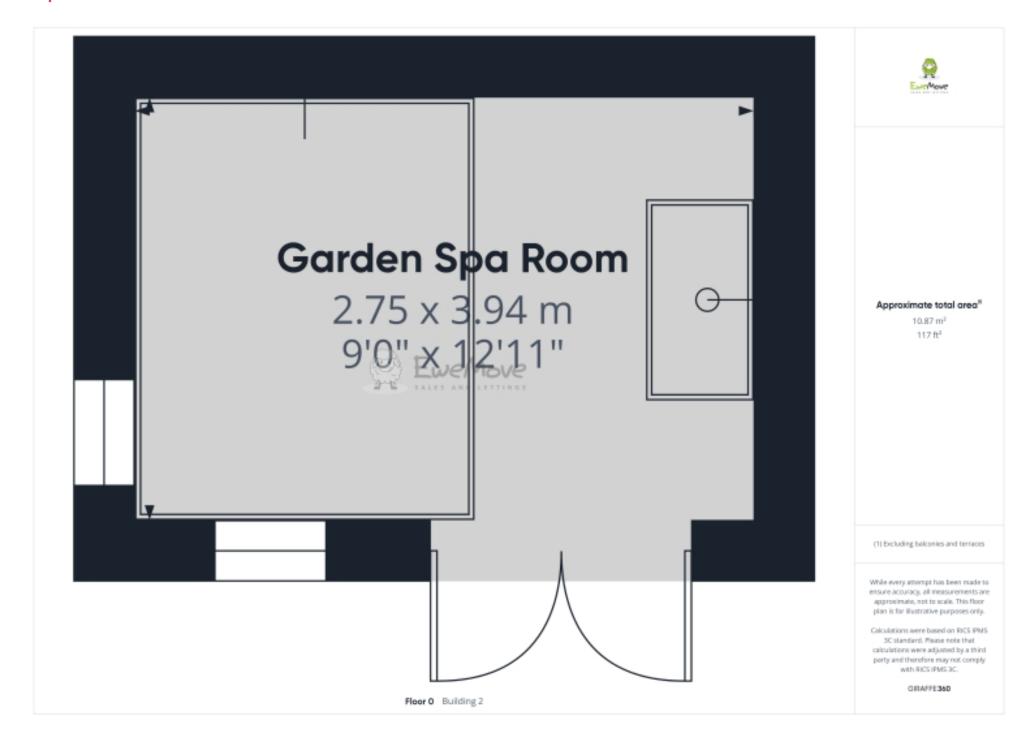

#### IN THE GARDEN

One of the highlights of this property is the large private rear garden overlooking the devonshire countryside; this fully enclosed space is accessed either through the living area or the side gate. Currently laid mainly to lawn with a large, paved patio area, perfect for those summer BBQs. This home also boasts a large 'Garden Room' complete with spa-pool and a 'Pooch-Parlor'. This 'oasis' of a garden will be enjoyed by both family and friends all year round. In addition, there is a separate laundry/utility room accessed via the garden to the side of the property.

## Floorplans