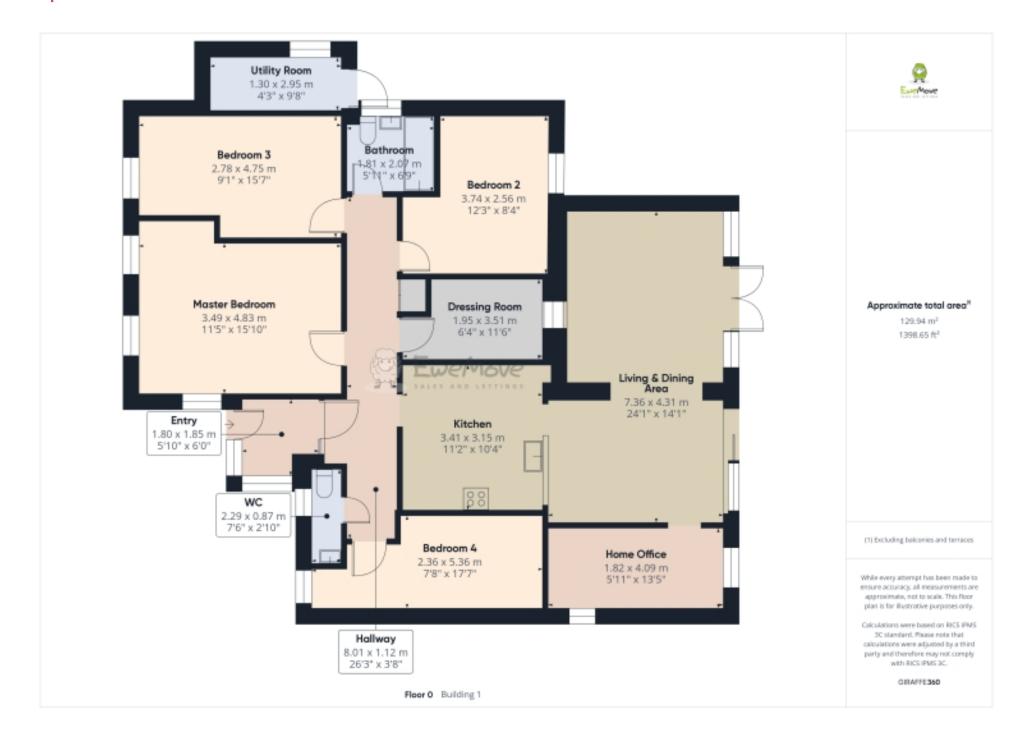

ding 2 Historic Pubs, a Local Bakery, Tea Rooms, a Post Office, Play Parks, Allotments, various Arts and Crafts Clubs and even a Rural Cinema. For the sportier amongst us there is a Gym, a Cricket Club, a Tennis Club and even an 18-hole Golf course; dog walkers and ramblers can enjoy many woodland walks including Eggesford Forest and 2 secure exercise fields.

Chulmleigh is short drive from Eggesford Railway Station, which is on the Tarka line between Barnstaple and Exeter. The city of Exeter offers a great day out, with big brand shopping, many restaurants, multiplex cinemas and a vibrant nightlife. Exeter has great transport links with direct trains to London and connections to the rest of the UK; Exeter Airport provides flights to various locations in the UK and Europe.

## Floorplans



## Floorplans











# Marketed by EweMove South Molton

01769 611 444 (24/7) southmolton@ewemove.com