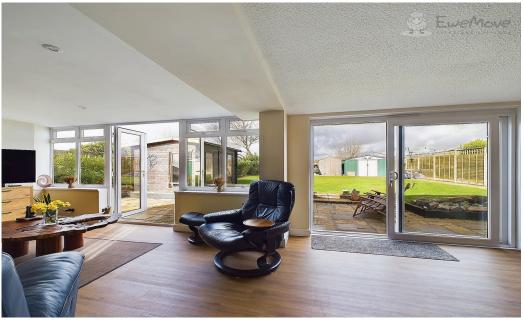

#### IN THE GARDEN

One of the highlights of this property is the large private rear garden overlooking the devonshire countryside; this fully enclosed space is accessed either through the living area or the side gate. Currently laid mainly to lawn with a large, paved patio area, perfect for those summer BBQs. This home also boasts a large 'Garden Room' complete with spa-pool and a 'Pooch-Parlor'. This 'oasis' of a garden will be enjoyed by both family and friends all year round. In addition, there is a separate laundry/utility room accessed via the garden to the side of the property.