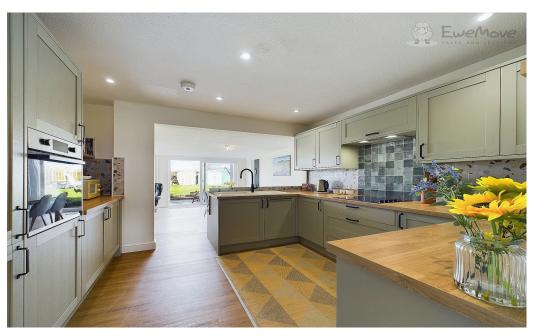

#### MOVING INSIDE

Once through the large porch, you enter the elegantly decorated hallway, which spans the entire property, providing easy access to all the rooms. Moving into the hub of this home, the open plan kitchen & living area has both space to relax and entertain guests, with room for 10 to 12 people to dine comfortably. The newly fitted modern 'farmhouse-style' kitchen, with wooden worktops & integral appliances will soon have you cooking up the Sunday roast whilst still being able to socialise with family & friends. With large patio doors extending from both the lounge and dining areas into the enclosed garden, this space is perfect for entertaining family and friends whatever the weather. Off the dining area, you will find a well-proportioned study or home office with views of the rear garden and the hills beyond.