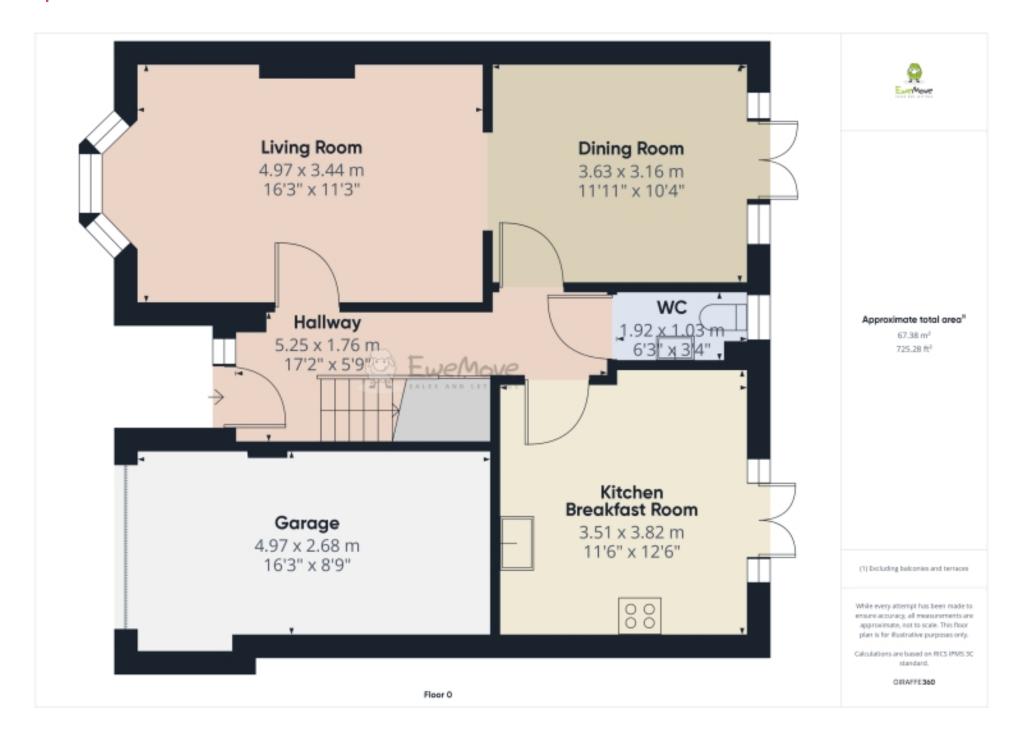

## Floorplans

#### MOVING INSIDE

The ground floor has been designed for modern family living; the bright and airy entrance hall welcomes you into your new home, but its heart is the spacious living room with its bay window & contemporary fireplace.

This open-plan living area extends into the sizable dining room with space for up to 8 people to dine comfortably; double patio doors then open out onto the covered patio area, which is perfect for entertaining family and friends whatever the weather.

Moving across the hallway is the cleverly designed kitchen/breakfast room; flooded with natural light from the double patio doors, this modern kitchen has integrated appliances, ample work surfaces and plenty of storage.

With the added benefit of space for a breakfast table or a even a 'Centre Island/Breakfast Bar', the kitchen becomes an amazing social area for all the family. Completing the ground floor is a spacious cloakroom/wc and under stairs cupboard.