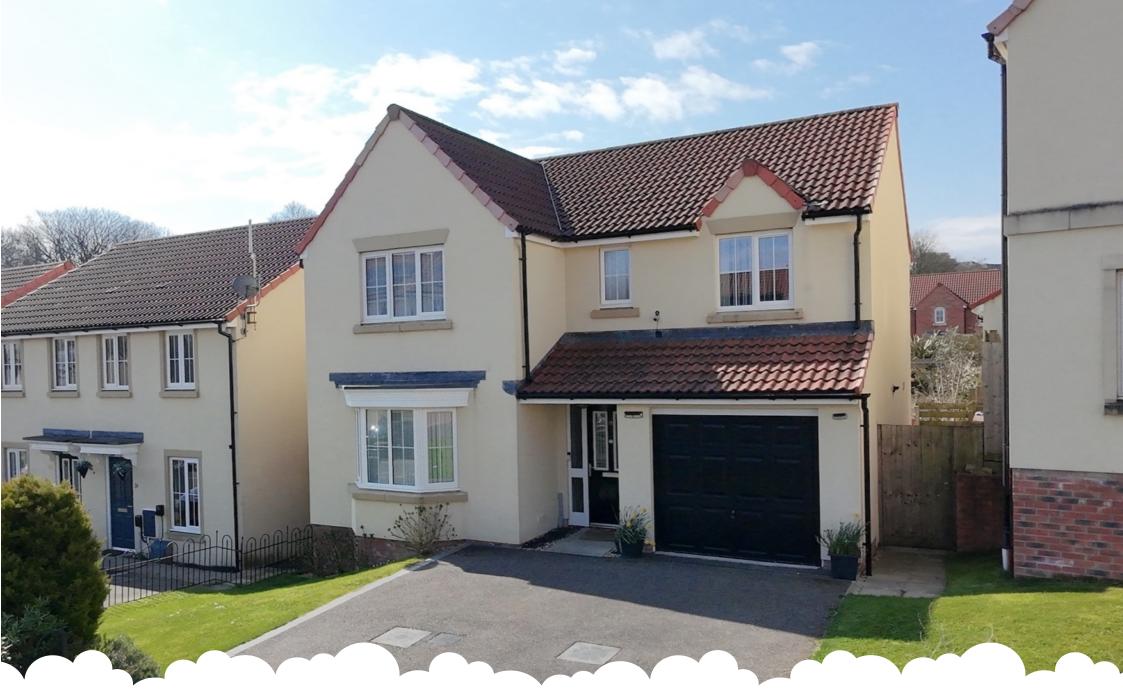

#### ON ARRIVAL

This property has great curb appeal with its lush green lawn enclosed by mature shrubs, low level ornate fencing and a single garage; but you will also notice the long double driveway with space for up to 4 vehicles, or even a motorhome.