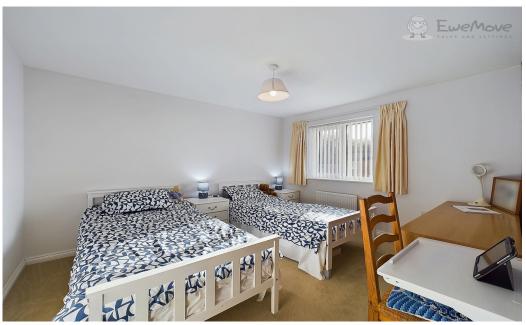

#### **UPSTAIRS**

Moving upstairs you'll find yourself on the landing with the modern family bathroom directly in front of you complete with bath/shower/sink and toilet.

To your left is the spacious master suite, with room for both a king-size bed and a sofa for those cosy relaxing evenings; the suite also boasts a large modern shower-room comprising of a shower, sink and toilet. To your right is the second king-size bedroom, light and airy, with plenty of space for the addition of built-in wardrobes. Completing the upper floor, are a further 2 double bedrooms overlooking the rear garden, either of these could provide the added benefit of being a 'Home Office'.