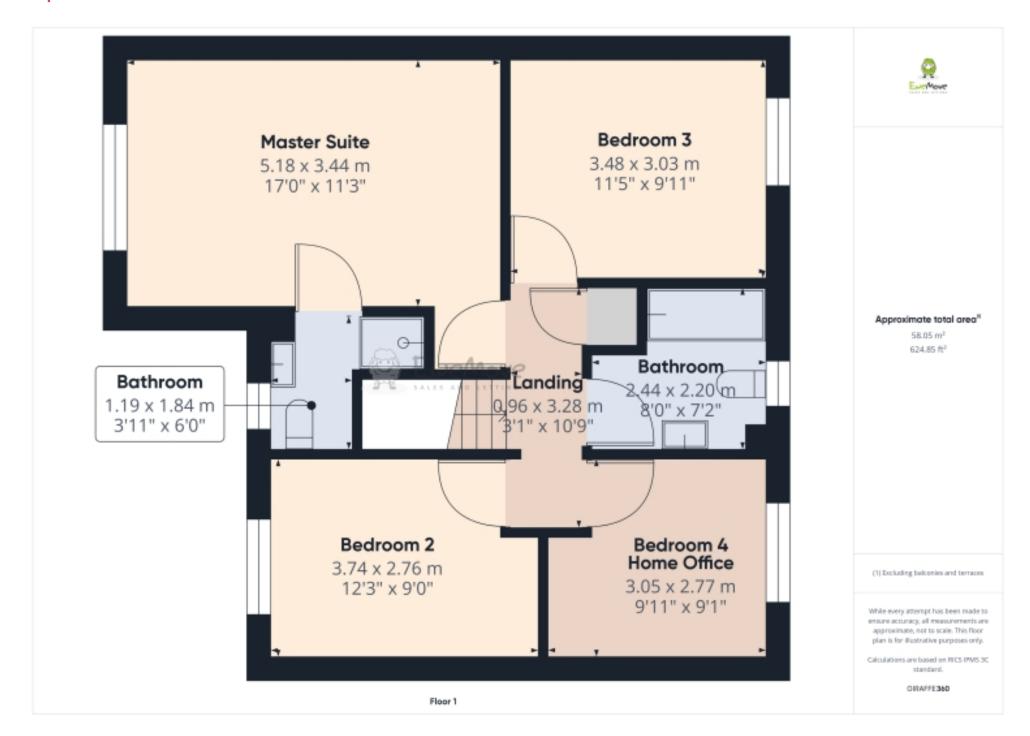

## Floorplans

#### **UPSTAIRS**

Moving upstairs you'll find yourself on the landing with the modern family bathroom directly in front of you complete with bath/shower/sink and toilet.

To your left is the spacious master suite, with room for both a king-size bed and a sofa for those cosy relaxing evenings; the suite also boasts a large modern shower-room comprising of a shower, sink and toilet. To your right is the second king-size bedroom, light and airy, with plenty of space for the addition of built-in wardrobes. Completing the upper floor, are a further 2 double bedrooms overlooking the rear garden, either of these could provide the added benefit of being a 'Home Office'.