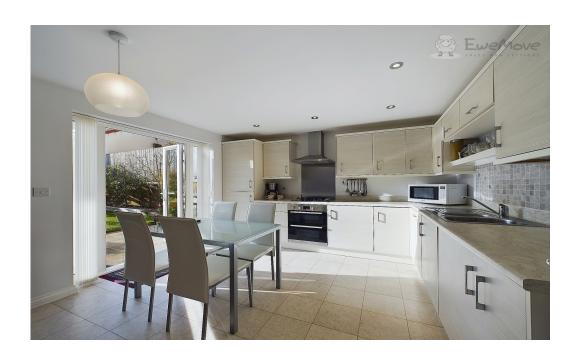

Moving across the hallway is the cleverly designed kitchen/breakfast room; flooded with natural light from the double patio doors, this modern kitchen has integrated appliances, ample work surfaces and plenty of storage.

With the added benefit of space for a breakfast table or a even a 'Centre Island/Breakfast Bar', the kitchen becomes an amazing social area for all the family. Completing the ground floor is a spacious cloakroom/wc and under stairs cupboard.