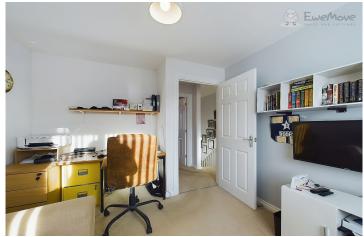

#### **UPSTAIRS**

Moving upstairs you'll find yourself on the landing with the modern family bathroom directly in front of you complete with bath/shower/sink and toilet.

To your left is the spacious master suite, with room for both a king-size bed and a sofa for those cosy relaxing evenings; the suite also boasts a large modern shower-room comprising of a shower, sink and toilet. To your right is the second king-size bedroom, light and airy, with plenty of space for the addition of built-in wardrobes. Completing the upper floor, are a further 2 double bedrooms overlooking the rear garden, either of these could provide the added benefit of being a 'Home Office'.