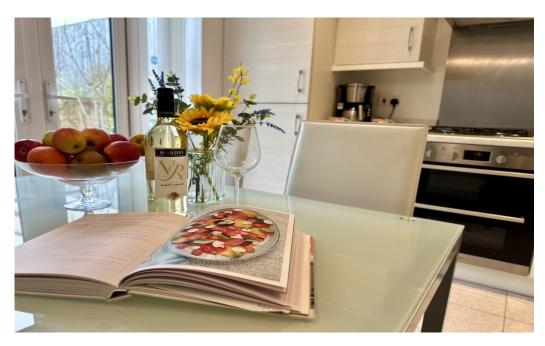

Moving across the hallway is the cleverly designed kitchen/breakfast room; flooded with natural light from the double patio doors, this modern kitchen has integrated appliances, ample work surfaces and plenty of storage.

With the added benefit of space for a breakfast table or a even a 'Centre Island/Breakfast Bar', the kitchen becomes an amazing social area for all the family. Completing the ground floor is a spacious cloakroom/wc and under stairs cupboard.