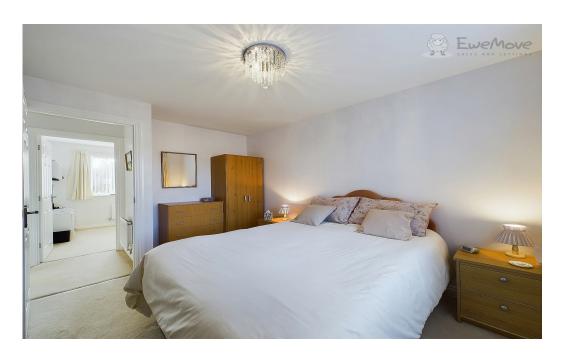

#### **UPSTAIRS**

Moving upstairs you'll find yourself on the landing with the modern family bathroom directly in front of you complete with bath/shower/sink and toilet.

To your left is the spacious master suite, with room for both a king-size bed and a sofa for those cosy relaxing evenings; the suite also boasts a large modern shower-room comprising of a shower, sink and toilet. To your right is the second king-size bedroom, light and airy, with plenty of space for the addition of built-in wardrobes. Completing the upper floor, are a further 2 double bedrooms overlooking the rear garden, either of these could provide the added benefit of being a 'Home Office'.