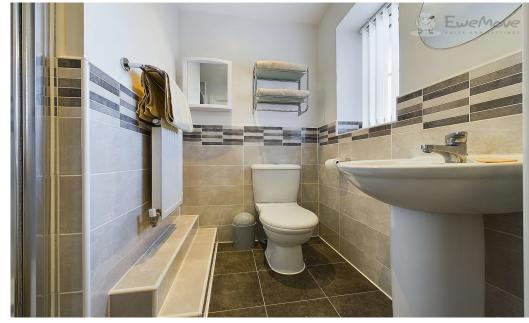

#### **UPSTAIRS**

Moving upstairs you'll find yourself on the landing with the modern family bathroom directly in front of you complete with bath/shower/sink and toilet.

To your left is the spacious master suite, with room for both a king-size bed and a sofa for those cosy relaxing evenings; the suite also boasts a large modern shower-room comprising of a shower, sink and toilet. To your right is the second king-size bedroom, light and airy, with plenty of space for the addition of built-in wardrobes. Completing the upper floor, are a further 2 double bedrooms overlooking the rear garden, either of these could provide the added benefit of being a 'Home Office'.