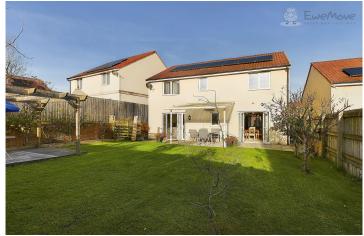

#### IN THE GARDEN

This SSW facing garden boasts not only the covered patio area, perfect for those summer BBQs, but a decked area with pergola surrounded by mature shrubs for those tranquil moments with a good book and a glass of wine.

The remainder of the garden is laid to lawn, with plenty of space for the obligatory family trampoline.

The rear of this home can also be accessed through a side gate on the righthand side of the property, a must when returning with the dogs after a muddy walk on the moors.