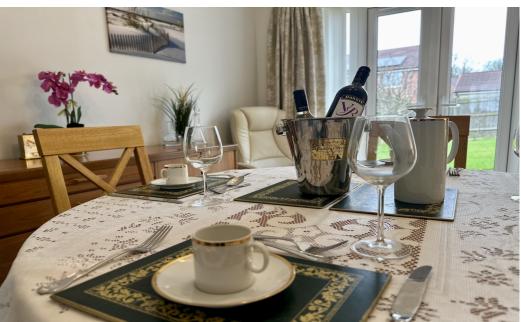

This open-plan living area extends into the sizable dining room with space for up to 8 people to dine comfortably; double patio doors then open out onto the covered patio area, which is perfect for entertaining family and friends whatever the weather.