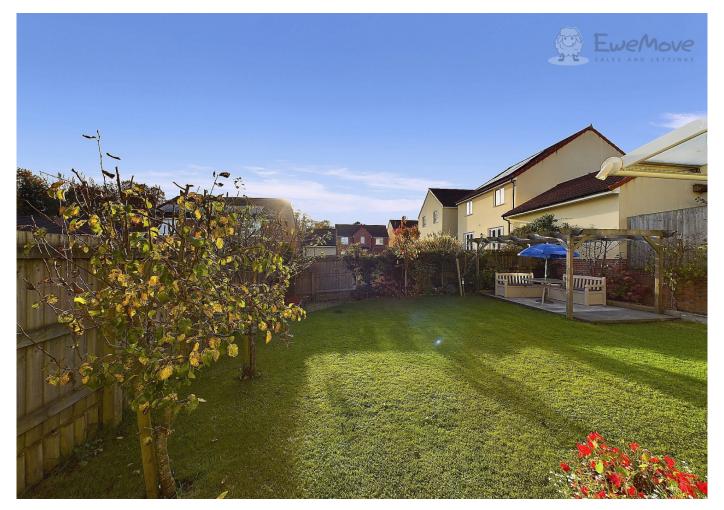

#### IN THE GARDEN

This SSW facing garden boasts not only the covered patio area, perfect for those summer BBQs, but a decked area with pergola surrounded by mature shrubs for those tranquil moments with a good book and a glass of wine.

The remainder of the garden is laid to lawn, with plenty of space for the obligatory family trampoline.

The rear of this home can also be accessed through a side gate on the righthand side of the property, a must when returning with the dogs after a muddy walk on the moors.