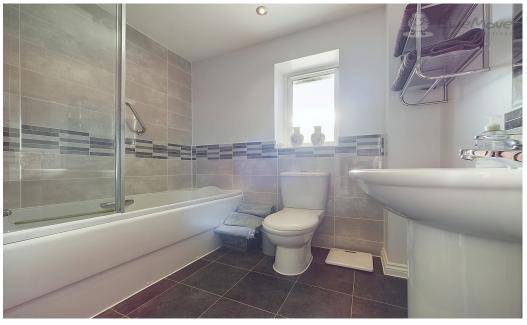

#### **UPSTAIRS**

Moving upstairs you'll find yourself on the landing with the modern family bathroom directly in front of you complete with bath/shower/sink and toilet.

To your left is the spacious master suite, with room for both a king-size bed and a sofa for those cosy relaxing evenings; the suite also boasts a large modern shower-room comprising of a shower, sink and toilet. To your right is the second king-size bedroom, light and airy, with plenty of space for the addition of built-in wardrobes. Completing the upper floor, are a further 2 double bedrooms overlooking the rear garden, either of these could provide the added benefit of being a 'Home Office'.