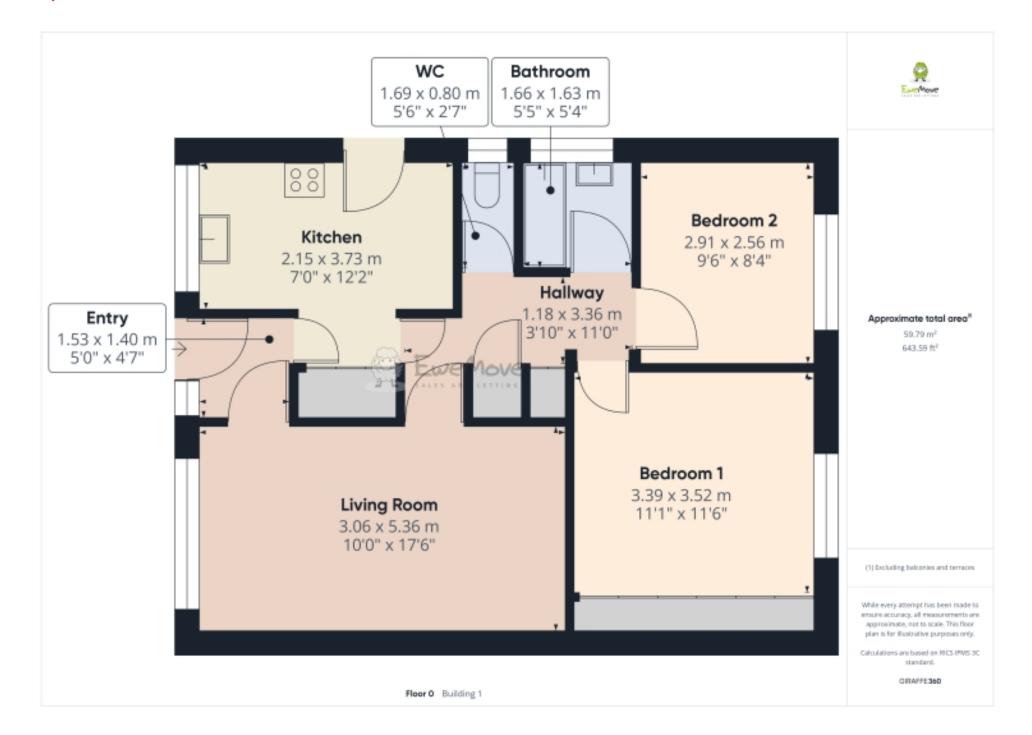

summer BBQs.

There is also a garden shed for the budding gardeners amongst us. Completing this home is a single garage located within a garage block behind the property, which is perfect for storage or parking the during the winter months.

Anstey Crescent is located on the eastern edge of Tiverton town centre which provides an excellent range of shopping, lifestyle and educational facilities. West along the link road provides access to the AONB of North Devon or Eastward to the M5 (J27) providing quick access to the city of Exeter or the county town of Taunton, both less than 25 miles away and offering unique leisure & recreational experiences. With Tiverton Parkway railway station less than 10 miles away the bright lights of the London can be reached within 2 hours.



#### Floorplans



## Floorplans











# Marketed by EweMove Tiverton

01884 219109 (24/7) tiverton@ewemove.com