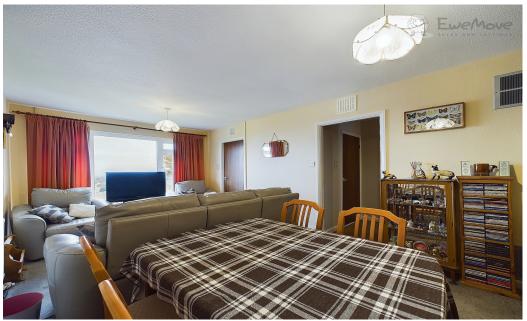

Once through the front door you are welcomed into the entrance hall which leads to both the lounge/diner and galley style kitchen. Moving into the lounge/dining room, you'll find this bright and airy space has room for both dining and lounge furniture, with large windows drawing the eye to the exceptional views over the town. The cleverly designed kitchen with built-in oven & hob has plenty of work surface to enable you to produce everything from a quick snack to a Sunday roast. There is also a small breakfast bar & plenty space for a free-standing fridge/freezer & washing machine. Off the hallway, this home boasts a modernised, fully tiled bathroom with an electric shower & a separate w.c.