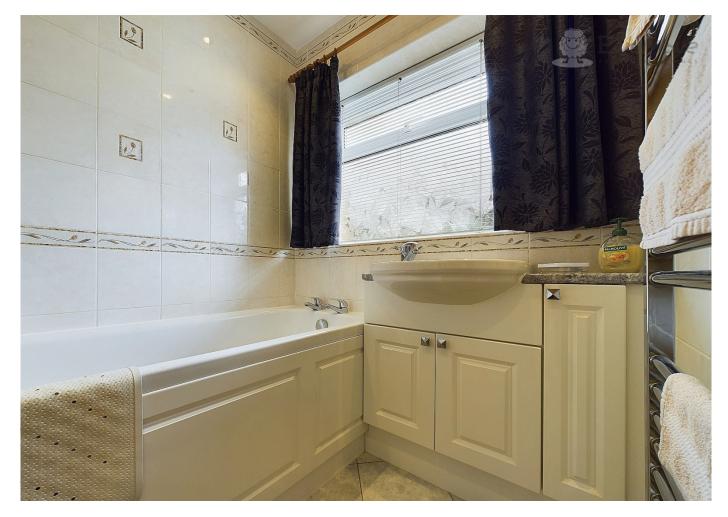

Once through the front door you are welcomed into the entrance hall which leads to both the lounge/diner and galley style kitchen. Moving into the lounge/dining room, you'll find this bright and airy space has room for both dining and lounge furniture, with large windows drawing the eye to the exceptional views over the town. The cleverly designed kitchen with built-in oven & hob has plenty of work surface to enable you to produce everything from a quick snack to a Sunday roast. There is also a small breakfast bar & plenty space for a free-standing fridge/freezer & washing machine. Off the hallway, this home boasts a modernised, fully tiled bathroom with an electric shower & a separate w.c.