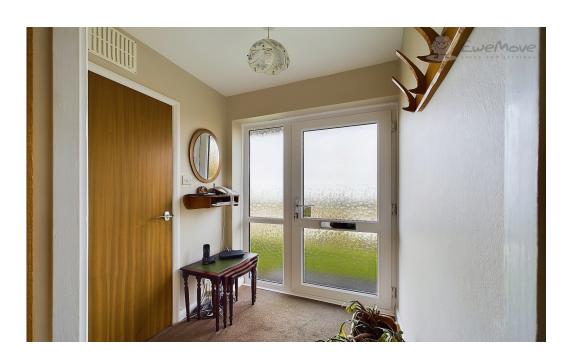

Once through the front door you are welcomed into the entrance hall which leads to both the lounge/diner and galley style kitchen. Moving into the lounge/dining room, you'll find this bright and airy space has room for both dining and lounge furniture, with large windows drawing the eye to the exceptional views over the town. The cleverly designed kitchen with built-in oven & hob has plenty of work surface to enable you to produce everything from a quick snack to a Sunday roast. There is also a small breakfast bar & plenty space for a free-standing fridge/freezer & washing machine. Off the hallway, this home boasts a modernised, fully tiled bathroom with an electric shower & a separate w.c.