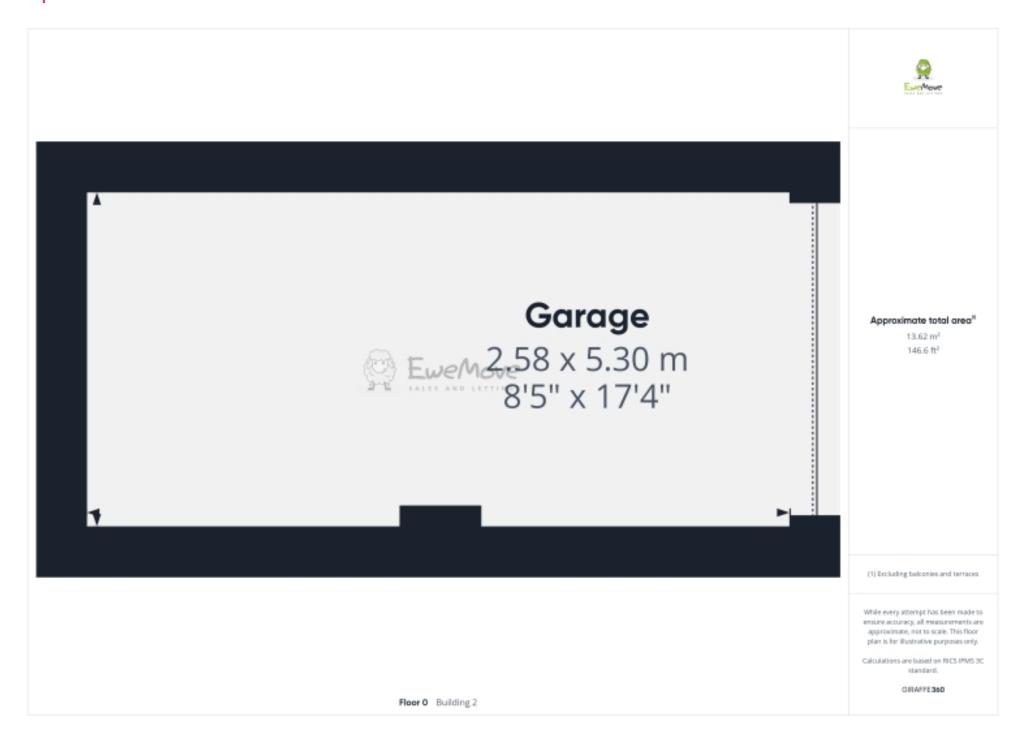

There is also a garden shed for the budding gardeners amongst us. Completing this home is a single garage located within a garage block behind the property, which is perfect for storage or parking the during the winter months.

#### Floorplans

## Floorplans