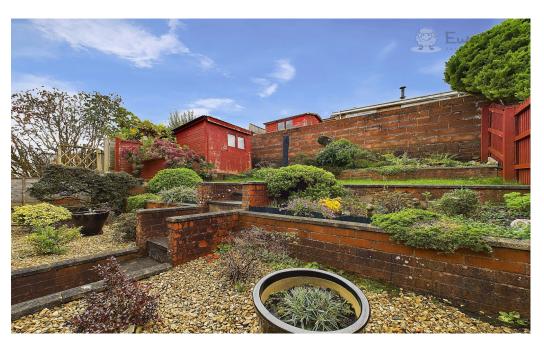

For a great night's sleep, the rear of this home has 2 bedrooms; the master bedroom has built-in wardrobes, dressing table & still ample space for a king-size bed. The guest bedroom has space for a double bed and a wardrobe. To the rear of the property is an established 3-tier, terraced garden, with mature, easy maintainable, raised beds & a grassed area ideal for those summer BBQs.

There is also a garden shed for the budding gardeners amongst us. Completing this home is a single garage located within a garage block behind the property, which is perfect for storage or parking the during the winter months.