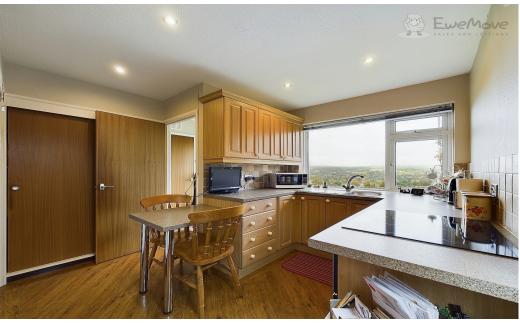

Once through the front door you are welcomed into the entrance hall which leads to both the lounge/diner and galley style kitchen. Moving into the lounge/dining room, you'll find this bright and airy space has room for both dining and lounge furniture, with large windows drawing the eye to the exceptional views over the town. The cleverly designed kitchen with built-in oven & hob has plenty of work surface to enable you to produce everything from a quick snack to a Sunday roast. There is also a small breakfast bar & plenty space for a free-standing fridge/freezer & washing machine. Off the hallway, this home boasts a modernised, fully tiled bathroom with an electric shower & a separate w.c.