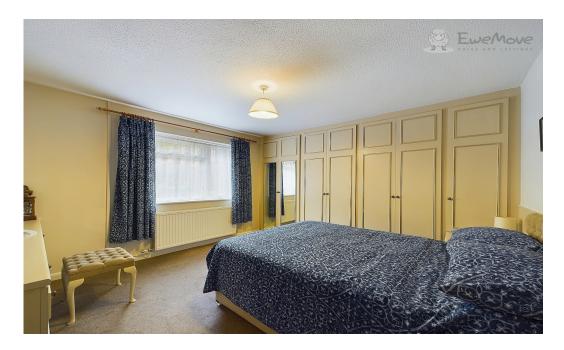

For a great night's sleep, the rear of this home has 2 bedrooms; the master bedroom has built-in wardrobes, dressing table & still ample space for a king-size bed. The guest bedroom has space for a double bed and a wardrobe. To the rear of the property is an established 3-tier, terraced garden, with mature, easy maintainable, raised beds & a grassed area ideal for those summer BBQs.