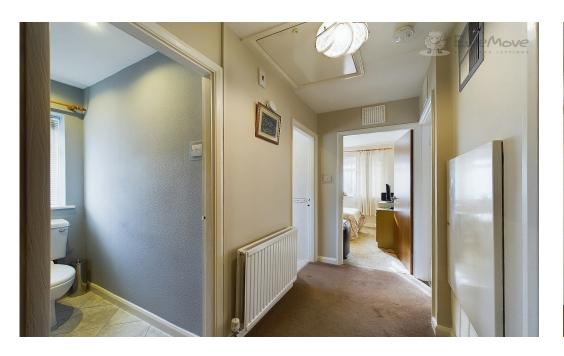

Once through the front door you are welcomed into the entrance hall which leads to both the lounge/diner and galley style kitchen. Moving into the lounge/dining room, you'll find this bright and airy space has room for both dining and lounge furniture, with large windows drawing the eye to the exceptional views over the town. The cleverly designed kitchen with built-in oven & hob has plenty of work surface to enable you to produce everything from a quick snack to a Sunday roast. There is also a small breakfast bar & plenty space for a free-standing fridge/freezer & washing machine. Off the hallway, this home boasts a modernised, fully tiled bathroom with an electric shower & a separate w.c.