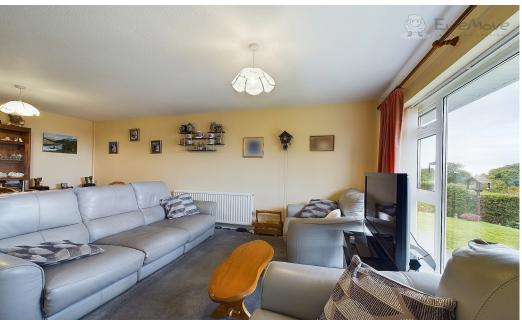

Once through the front door you are welcomed into the entrance hall which leads to both the lounge/diner and galley style kitchen. Moving into the lounge/dining room, you'll find this bright and airy space has room for both dining and lounge furniture, with large windows drawing the eye to the exceptional views over the town. The cleverly designed kitchen with built-in oven & hob has plenty of work surface to enable you to produce everything from a quick snack to a Sunday roast. There is also a small breakfast bar & plenty space for a free-standing fridge/freezer & washing machine. Off the hallway, this home boasts a modernised, fully tiled bathroom with an electric shower & a separate w.c.