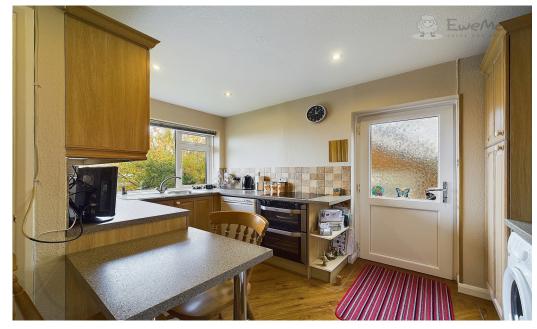

Once through the front door you are welcomed into the entrance hall which leads to both the lounge/diner and galley style kitchen. Moving into the lounge/dining room, you'll find this bright and airy space has room for both dining and lounge furniture, with large windows drawing the eye to the exceptional views over the town. The cleverly designed kitchen with built-in oven & hob has plenty of work surface to enable you to produce everything from a quick snack to a Sunday roast. There is also a small breakfast bar & plenty space for a free-standing fridge/freezer & washing machine. Off the hallway, this home boasts a modernised, fully tiled bathroom with an electric shower & a separate w.c.