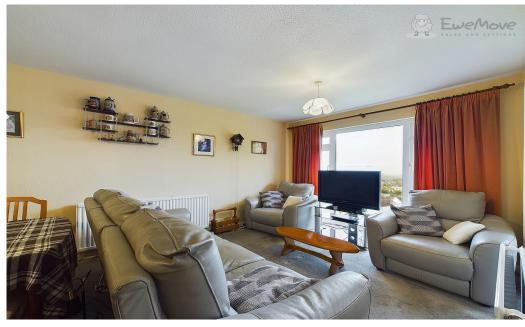

Once through the front door you are welcomed into the entrance hall which leads to both the lounge/diner and galley style kitchen. Moving into the lounge/dining room, you'll find this bright and airy space has room for both dining and lounge furniture, with large windows drawing the eye to the exceptional views over the town. The cleverly designed kitchen with built-in oven & hob has plenty of work surface to enable you to produce everything from a quick snack to a Sunday roast. There is also a small breakfast bar & plenty space for a free-standing fridge/freezer & washing machine. Off the hallway, this home boasts a modernised, fully tiled bathroom with an electric shower & a separate w.c.