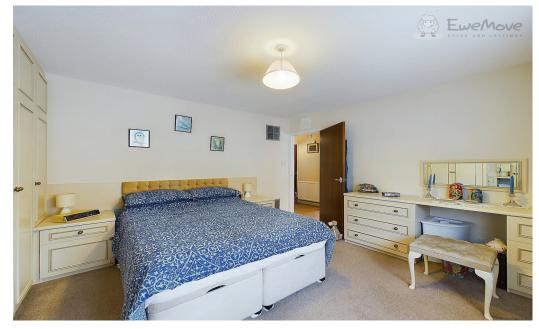

For a great night's sleep, the rear of this home has 2 bedrooms; the master bedroom has built-in wardrobes, dressing table & still ample space for a king-size bed. The guest bedroom has space for a double bed and a wardrobe. To the rear of the property is an established 3-tier, terraced garden, with mature, easy maintainable, raised beds & a grassed area ideal for those summer BBQs.