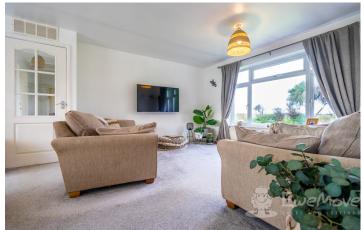

#### **Living Room**

20' 11" x 12' 5" (6.40m x 3.80m)

Fitted carpets, dual-aspect double-glazed windows with Venetian blinds, multiple sockets, TV aerial and two radiators.