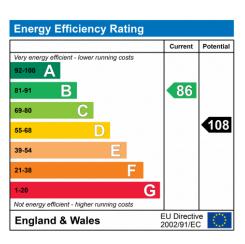

x 5' 8" (1.75m x 1.75m)

Ceramic flooring, corner shower cubicle, double-glazed obscured window, wash basin, WC and heated towel rail.

## Floorplans

### GROUND FLOOR 1684 sq.ft. (156.5 sq.m.) approx.





DETACHED 4-BEDROOM BUNGALOW

TOTAL FLOOR AREA: 1684 sq.ft. (156.5 sq.m.) approx.

White every attempt has been made to ensure the accuracy of the floorplan contained here, measurements of doors, windows, rooms and any other tems are approximate and no responsibility is taken for any error, omission or mis-statement. This plan is fair illustrative purposes only and should be used as such by any prospective purchaser. The services, systems and appliances shown have not been tested and no guarantee as to their operability or efficiency can be given.

Made with Metropic (2002)

## **EPC**









# Marketed by Ewemove Wymondham

01953 665 785 (24/7) wymondham@ewemove.com