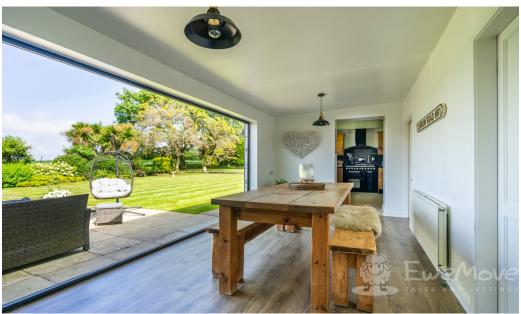

#### **Dining Room**

17' 10" x 8' 2" (5.45m x 2.50m)

Luxury vinyl flooring, tri-folding double-glazed doors and radiator.