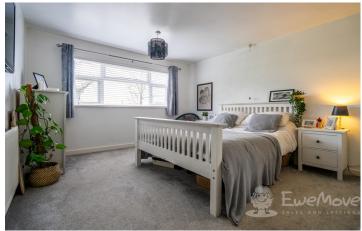

#### **Bedroom One**

14' 11" x 11' 9" (4.55m x 3.60m)

Fitted carpet, double-glazed window with Venetian blind, multiple sockets and radiator.