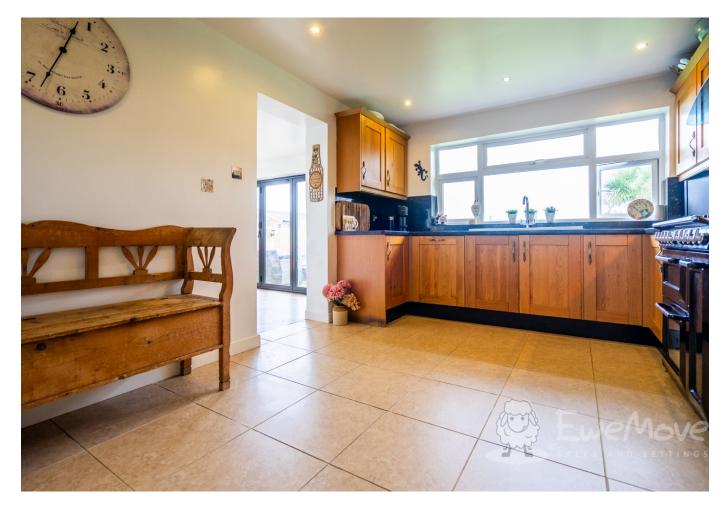

#### Kitchen / Breakfast Room

14' 1" x 10' 9" (4.30m x 3.30m)

Tiled flooring and splashback, base and wall units with solid wood cupboards and drawers, SMEG dual fuel range cooker, integrated dishwasher and fridge-freezer, ceramic sink, double-glazed window, multiple sockets and radiator.