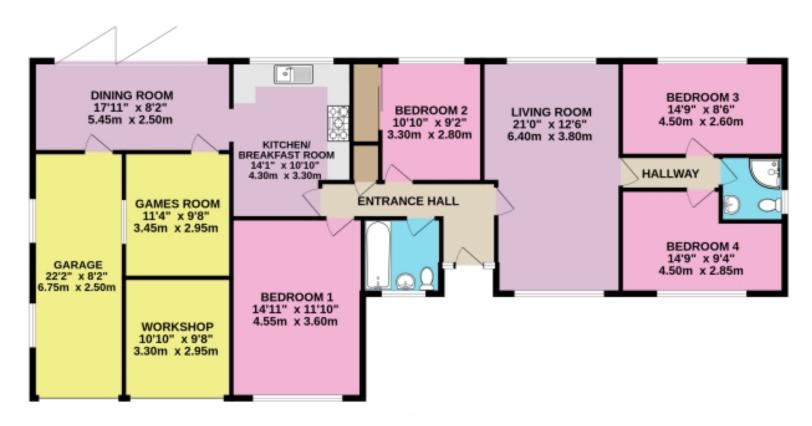

## Floorplans

### GROUND FLOOR 1684 sq.ft. (156.5 sq.m.) approx.

DETACHED 4-BEDROOM BUNGALOW

TOTAL FLOOR AREA: 1684 sq.ft. (156.5 sq.m.) approx.

White every attempt has been made to ensure the accuracy of the floorplan contained here, measurements of doors, windows, rooms and any other tems are approximate and no responsibility is taken for any error, omission or mis-statement. This plan is fair illustrative purposes only and should be used as such by any prospective purchaser. The services, systems and appliances shown have not been tested and no guarantee as to their operability or efficiency can be given.