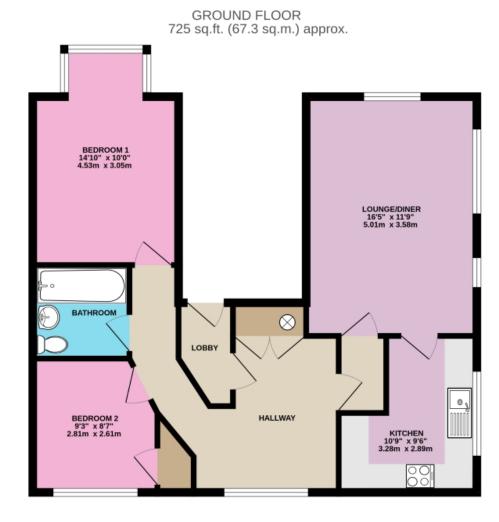

## Floorplans

#### 2-BEDROOM GROUND-FLOOR FLAT

Whilds every alterings has been inside the essure the accuracy of the foognist consisted hote, measurements of doors, windows, moral and any other larms are approximate and no esignification to take in the any end, doors, windows, moral and lary other larms are approximate and no esignification to take in the any end, of doors, windows, moral and large ends, and the approximate and no esignificant to the approximate and th