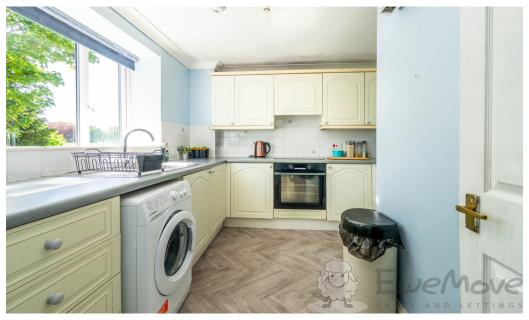

#### **Kitchen**

10' 9" x 9' 5" (3.28m x 2.89m)

Laminate flooring, uPVC double-glazed window with fitted roller blind, hardwired ceiling light, fitted base and wall-mounted units, electric oven and hob, extractor hood, electric heater, stainless steal sink, splashback tiling, multiple sockets and coving.