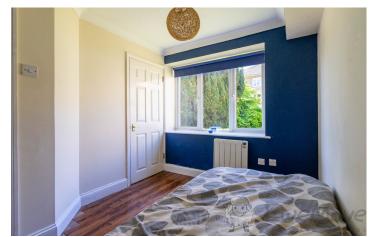

#### **Bedroom One**

10' 0" x 11' 6" (3.05m x 3.53m)

Fitted carpet, uPVC double-glazed bay window with fitted Venetian blinds, ceiling light, multiple sockets, electric radiator and coving.