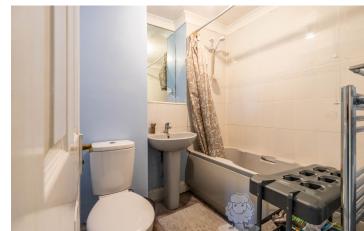

#### **Bathroom**

6' 5" x 5' 5" (1.96m x 1.67m)

Laminate flooring, tiled walls, heated towel rail, bath with electric shower over, wash hand basin with fitted mirror above, toilet, ceiling light, coving and extractor fan.