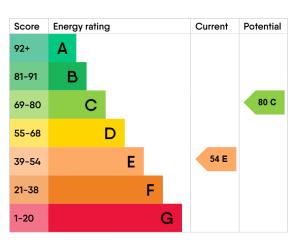

w, built-in full-height cupboard, multiple sockets, electric heater, ceiling light and coving.

#### **Bathroom**

6' 5" x 5' 5" (1.96m x 1.67m)

Laminate flooring, tiled walls, heated towel rail, bath with electric shower over, wash hand basin with fitted mirror above, toilet, ceiling light, coving and extractor fan.

## Floorplans



#### 2-BEDROOM GROUND-FLOOR FLAT

Whilds every alterings has been inside the essure the accuracy of the foognist consisted hote, measurements of doors, windows, moral and any other larms are approximate and no esignification to take in the any end, doors, windows, moral and lary other larms are approximate and no esignification to take in the any end, of doors, windows, moral and large ends, and the approximate and no esignificant to the approximate and th









# Marketed by Ewemove Wymondham

01953 665 785 (24/7) wymondham@ewemove.com