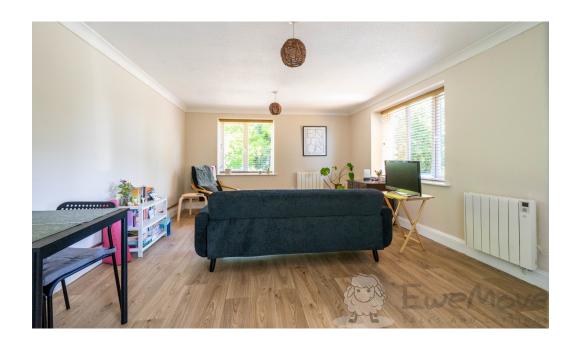

Inviting you with bright spaces and practical living arrangements, the comfortable lounge-diner features picturesque views of the verdant surroundings, while the well-proportioned kitchen provides ample storage and worktop, not to mention brilliant views. The main bedroom boasts a bay window enjoying bright mornings, while bedroom two offers built-in storage and would work well as a home office.

### Lounge-Diner

16' 5" x 11' 8" (5.01m x 3.58m)

Laminate flooring, three uPVC double-glazed windows with fitted Venetian blinds, electric radiator, two ceiling lights, coving, multiple sockets and TV aerial.