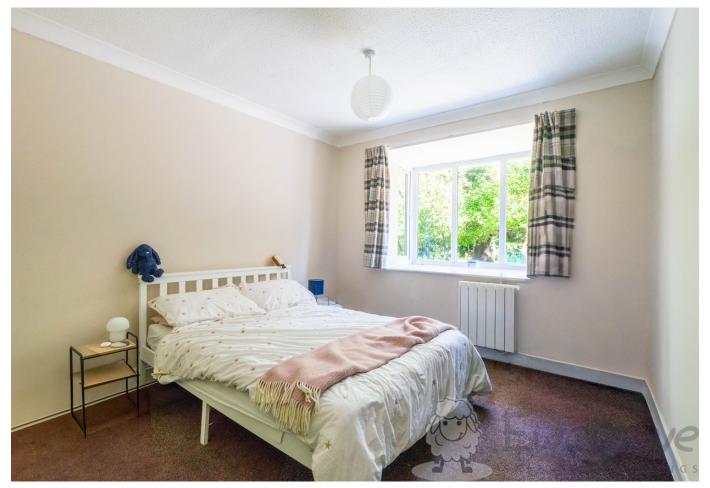

#### **Bedroom One**

10' 0" x 11' 6" (3.05m x 3.53m)

Fitted carpet, uPVC double-glazed bay window with fitted Venetian blinds, ceiling light, multiple sockets, electric radiator and coving.