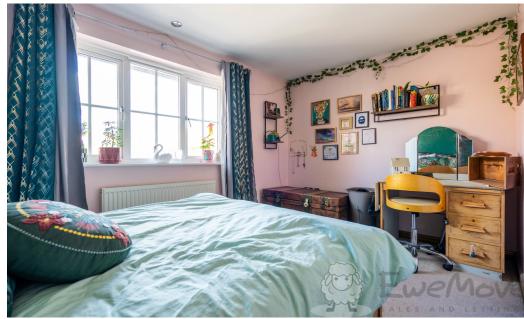

#### **Bedroom Two**

12' 11" x 6' 11" (3.95m x 2.12m)

Fitted carpet, uPVC double-glazed window, ceiling light, radiator and multiple sockets.