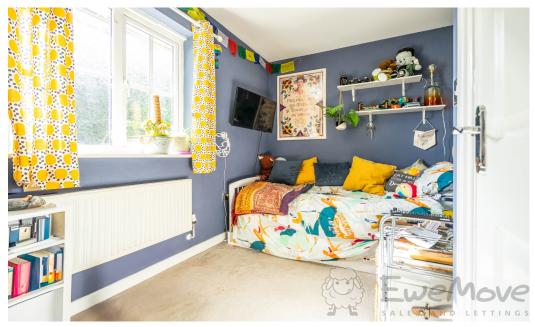

### **Bedroom One**

12' 11" x 9' 9" (3.95m x 2.98m)

Fitted carpet, uPVC double-glazed window, spotlights with dimmer switch, radiator and multiple sockets.

The easy layout continues upstairs, where you'll discover two well-proportioned bedrooms and a modern bathroom with an extra large bath, shower and plenty of elbow room. Back to storage, there are two solutions off-landing: an airing cupboard and a further cupboard over the stairs.