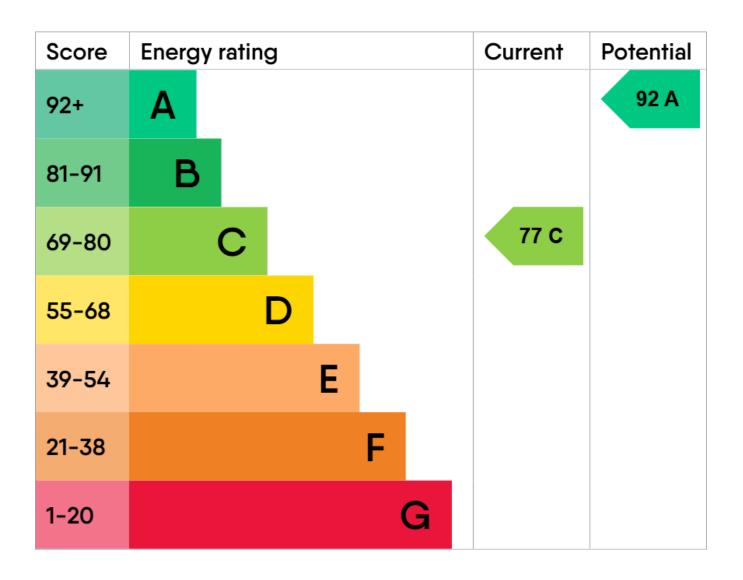

and ceiling light.

### **Bedroom One**

12' 11" x 9' 9" (3.95m x 2.98m)

Fitted carpet, uPVC double-glazed window, spotlights with dimmer switch, radiator and multiple sockets.

#### **Bedroom Two**

12' 11" x 6' 11" (3.95m x 2.12m)

Fitted carpet, uPVC double-glazed window, ceiling light, radiator and multiple sockets.

#### **Bathroom**

9' 4" x 6' 8" (2.86m x 2.04m)

Vinyl floor tiles, large bath with shower over, half and full-height tiled walls, wash hand basin, toilet and spotlights.

# Floorplans

GROUND FLOOR 338 sq.ft. (31.4 sq.m.) approx.

1ST FLOOR 338 sq.ft. (31.4 sq.m.) approx.







2-BEDROOM TERRACED HOUSE

TOTAL FLOOR AREA: 677 sq.ft. (62.9 sq.m.) approx.

Whilst every alteringh has been made to ensure the accuracy of the floorplan. An extraction of the second of the s









# Marketed by EweMove Wymondham

01953 665 785 (24/7) wymondham@ewemove.com