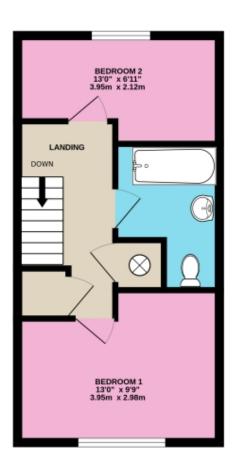

# Floorplans

GROUND FLOOR 338 sq.ft. (31.4 sq.m.) approx.

1ST FLOOR 338 sq.ft. (31.4 sq.m.) approx.

2-BEDROOM TERRACED HOUSE

TOTAL FLOOR AREA: 677 sq.ft. (62.9 sq.m.) approx.

Whilst every alteringh has been made to ensure the accuracy of the floorplan. An extraction of the second of the s

### **Bedroom One**

12' 11" x 9' 9" (3.95m x 2.98m)

Fitted carpet, uPVC double-glazed window, spotlights with dimmer switch, radiator and multiple sockets.

#### **Bedroom Two**

12' 11" x 6' 11" (3.95m x 2.12m)

Fitted carpet, uPVC double-glazed window, ceiling light, radiator and multiple sockets.

#### **Bathroom**

9' 4" x 6' 8" (2.86m x 2.04m)

Vinyl floor tiles, large bath with shower over, half and full-height tiled walls, wash hand basin, toilet and spotlights.