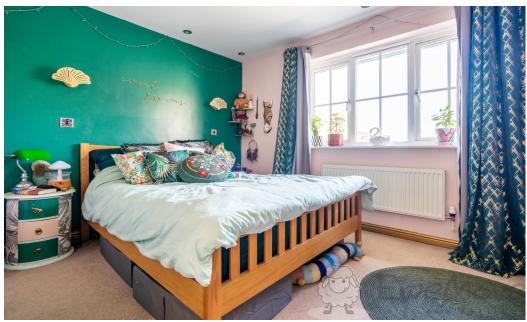

### **Bedroom One**

12' 11" x 9' 9" (3.95m x 2.98m)

Fitted carpet, uPVC double-glazed window, spotlights with dimmer switch, radiator and multiple sockets.