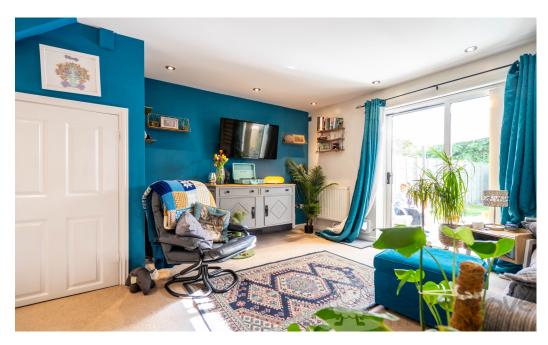

The ground floor is for practical living with a well-equipped kitchen to the front and an inviting living space to the back overlooking the garden without anybody looking back at you. Complete with a convenient WC and under stair storage, not to mention a spacious hallway to accommodate coats, shoes and bags, you will feel at home already!

### **Lounge-Diner**

13' 1" x 12' 11" (4.00m x 3.95m)

Fitted carpet, uPVC French doors to the garden, integrated cat flap, under stair storage cupboard, spotlights with dimmer switch, radiator, TV aerial and multiple sockets.