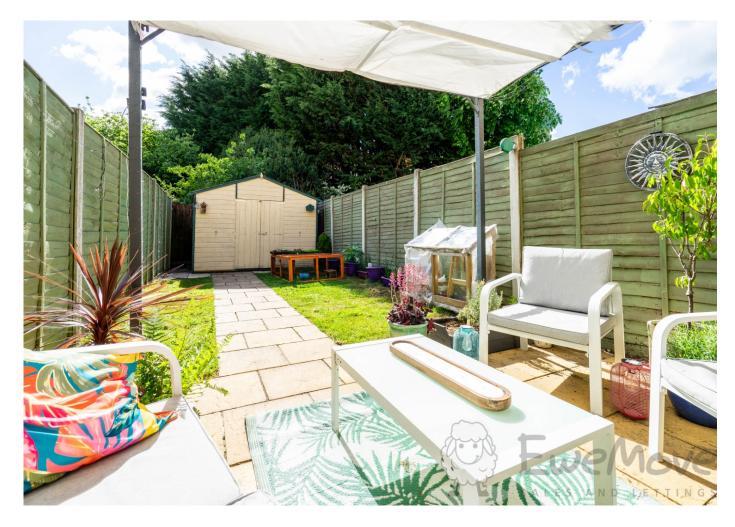

Outside, enjoy the southerly-facing garden ensuring you never miss out on a sunny moment - a true highlight! Here, you can enjoy endless summer evenings against the picturesque backdrop of mature trees, creating a peaceful sanctuary for relaxation or entertaining friends. The garden shed will prove useful and a rear access leads to visitor parking whilst your very own parking space sits to the front of the house.