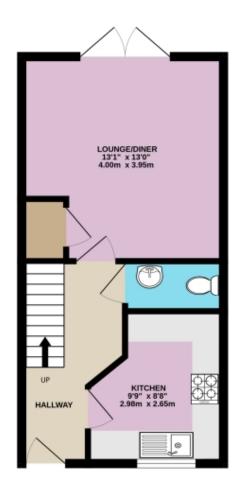

# Floorplans

GROUND FLOOR 338 sq.ft. (31.4 sq.m.) approx.

1ST FLOOR 338 sq.ft. (31.4 sq.m.) approx.

2-BEDROOM TERRACED HOUSE

TOTAL FLOOR AREA: 677 sq.ft. (62.9 sq.m.) approx.

Whilst every alteringh has been made to ensure the accuracy of the floorplan. An extraction of the second of the s

### **Kitchen**

9' 9" x 8' 8" (2.98m x 2.65m)

Tiled flooring, uPVC double-glazed window with fitted roller blind, houses the gas boiler, fitted base and wall-mounted units, integrated electric over, gas hob and extractor hood, spotlights and multiple sockets.

### **Lounge-Diner**

13' 1" x 12' 11" (4.00m x 3.95m)

Fitted carpet, uPVC French doors to the garden, integrated cat flap, under stair storage cupboard, spotlights with dimmer switch, radiator, TV aerial and multiple sockets.

#### WC

6' 3" x 3' 2" (1.93m x 0.98m)

Vinyl floor tiles, wash hand basin with splashback tiles, toilet, extractor fan, radiator and ceiling light.