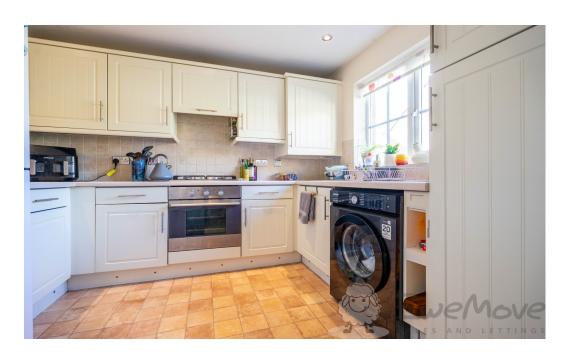

### **Kitchen**

9' 9" x 8' 8" (2.98m x 2.65m)

Tiled flooring, uPVC double-glazed window with fitted roller blind, houses the gas boiler, fitted base and wall-mounted units, integrated electric over, gas hob and extractor hood, spotlights and multiple sockets.