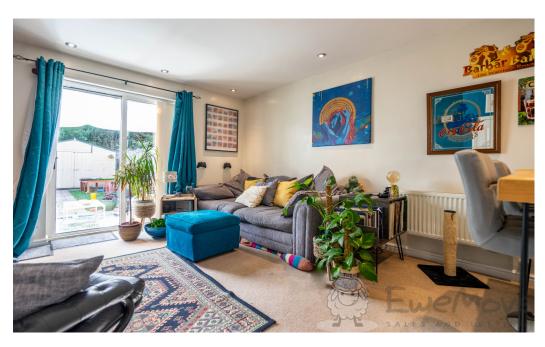

The ground floor is for practical living with a well-equipped kitchen to the front and an inviting living space to the back overlooking the garden without anybody looking back at you. Complete with a convenient WC and under stair storage, not to mention a spacious hallway to accommodate coats, shoes and bags, you will feel at home already!

### **Lounge-Diner**

13' 1" x 12' 11" (4.00m x 3.95m)

Fitted carpet, uPVC French doors to the garden, integrated cat flap, under stair storage cupboard, spotlights with dimmer switch, radiator, TV aerial and multiple sockets.