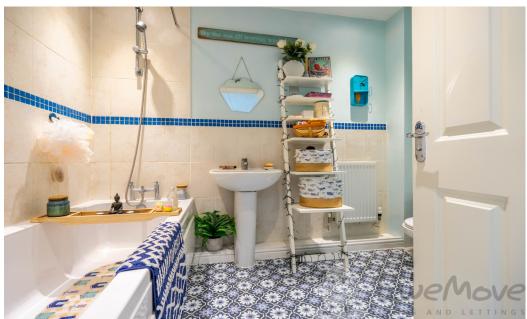

#### **Bathroom**

9' 4" x 6' 8" (2.86m x 2.04m)

Vinyl floor tiles, large bath with shower over, half and full-height tiled walls, wash hand basin, toilet and spotlights.