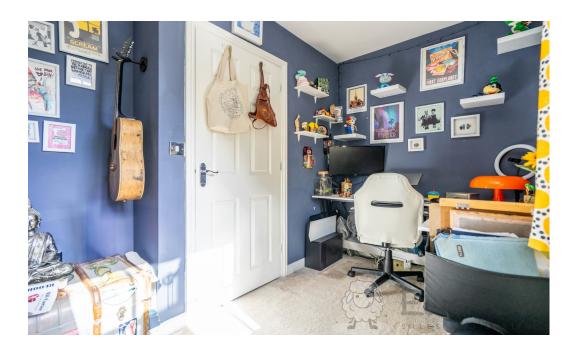

#### **Bedroom Two**

12' 11" x 6' 11" (3.95m x 2.12m)

Fitted carpet, uPVC double-glazed window, ceiling light, radiator and multiple sockets.

The easy layout continues upstairs, where you'll discover two well-proportioned bedrooms and a modern bathroom with an extra large bath, shower and plenty of elbow room. Back to storage, there are two solutions off-landing: an airing cupboard and a further cupboard over the stairs.