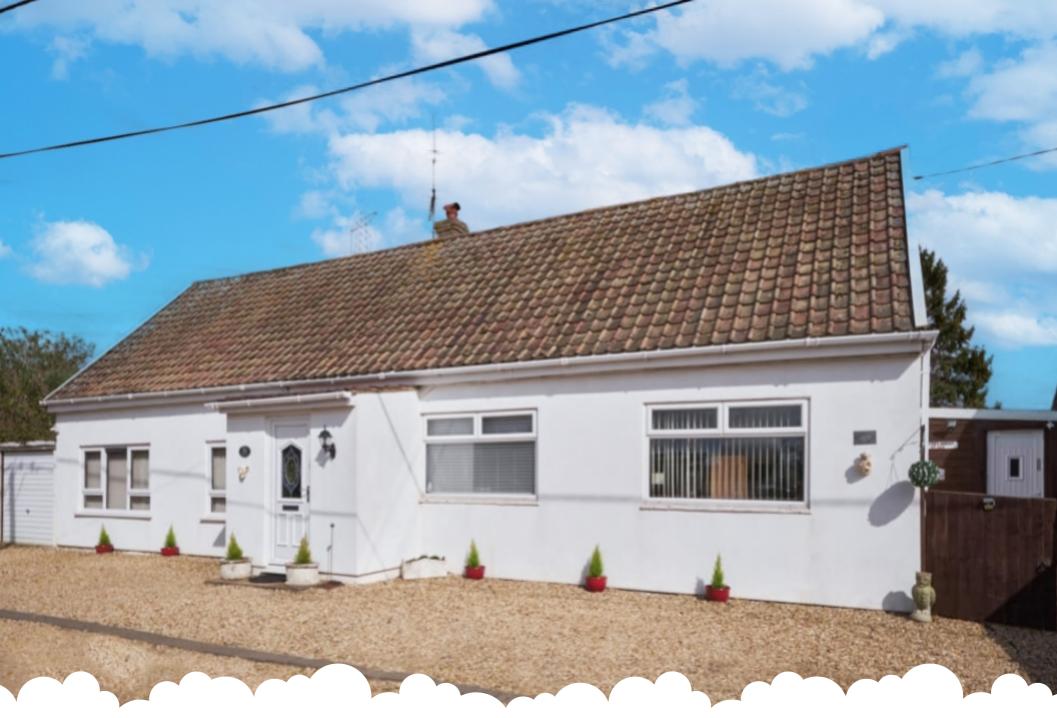

Guide Price £325,000

3 Bedroom Detached Bungalow for sale 8 Willow Drive, Setchey, King's Lynn

### Overview

This detached chalet bungalow is the true gem you've been seeking! Catering for family and tranquil living, whilst beaming with bright, ample spaces inside and out, this home offers an exceptionally welcoming feel and layout for you and your guests to enjoy.

Welcome to Willow Drive, Setchey. Greeted with a spacious entrance hall, the feeling of elbow room will accompany you throughout this home. It's versatile and functional layout will accommodate a home office, playroom and dressing room with ease. Complimented by a modern kitchen boasting French doors onto the patio and a generous lounge-diner complete with log burner offers cozy downtime. Two ground-floor bedrooms are accompanied by a modern shower room, while the first floor offers optimal privacy for the principal bedroom and spacious bathroom, not to mention plenty of scope for further uses.