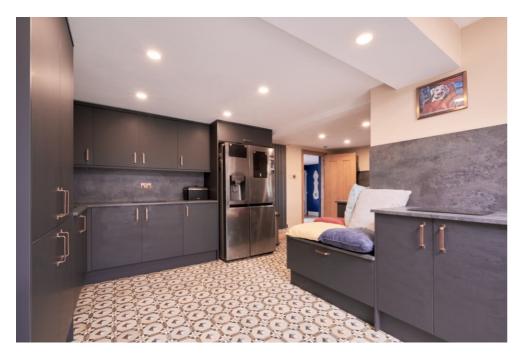

Welcome to Willow Drive, Setchey. Greeted with a spacious entrance hall, the feeling of elbow room will accompany you throughout this home. It's versatile and functional layout will accommodate a home office, playroom and dressing room with ease. Complimented by a modern kitchen boasting French doors onto the patio and a generous lounge-diner complete with log burner offers cozy downtime. Two ground-floor bedrooms are accompanied by a modern shower room, while the first floor offers optimal privacy for the principal bedroom and spacious bathroom, not to mention plenty of scope for further uses.

There is nothing like viewing a prospective home in person. We are open 24/7 to receive your request and look forward to welcoming you.

What3Words: ///interview.also.bungalows

Kitchen

19' 6" x 18' 8" (5.95m x 5.70m)