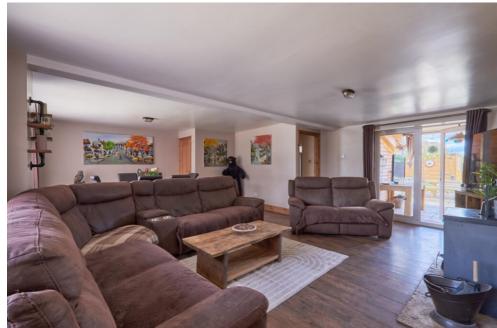

Welcome to Willow Drive, Setchey. Greeted with a spacious entrance hall, the feeling of elbow room will accompany you throughout this home. It's versatile and functional layout will accommodate a home office, playroom and dressing room with ease. Complimented by a modern kitchen boasting French doors onto the patio and a generous lounge-diner complete with log burner offers cozy downtime. Two ground-floor bedrooms are accompanied by a modern shower room, while the first floor offers optimal privacy for the principal bedroom and spacious bathroom, not to mention plenty of scope for further uses.