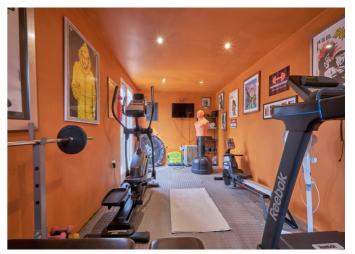

## **Key Features**

- Vendors Have Found
- Detached Chalet Bungalow
- Over 2000 SQ FT of Internal Space
- Principal Bedroom Offering Optimal Privacy
- Modern Kitchen with Direct Access to the Garden
- Ample and Versatile Spaces
- Landscaped Garden Boasting an Independent Home Gym
- Daily Amenities and Train Station within a Comfortable 15-minute Drive

If space for hosting and social gatherings is important to you, then look no further. Spend your weekends and evenings under the sizeable pergola overlooking the landscaped garden regardless of the weather. The gym at the bottom of the garden is a fantastic opportunity to nurture your fitness and wellbeing, while the indoor bar is there for enjoying a relaxing beverage and games. Tucked down a private road with ample off-road parking for several vehicles are valuable conveniences.

**Bar and Games Room** 

34' 5" x 9' 10" (10.50m x 3.00m)

**Home Gym** 

18' 10" x 9' 0" (5.75m x 2.75m)