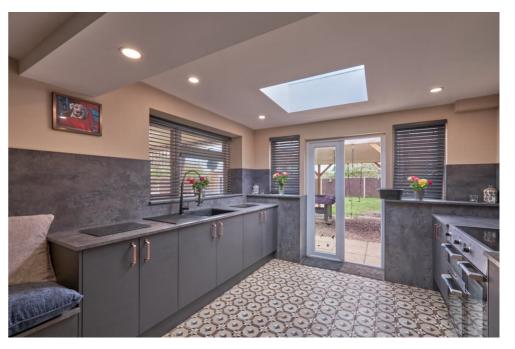

Welcome to Willow Drive, Setchey. Greeted with a spacious entrance hall, the feeling of elbow room will accompany you throughout this home. It's versatile and functional layout will accommodate a home office, playroom and dressing room with ease. Complimented by a modern kitchen boasting French doors onto the patio and a generous lounge-diner complete with log burner offers cozy downtime. Two ground-floor bedrooms are accompanied by a modern shower room, while the first floor offers optimal privacy for the principal bedroom and spacious bathroom, not to mention plenty of scope for further uses.

There is nothing like viewing a prospective home in person. We are open 24/7 to receive your request and look forward to welcoming you.

What3Words: ///interview.also.bungalows

Kitchen

19' 6" x 18' 8" (5.95m x 5.70m)