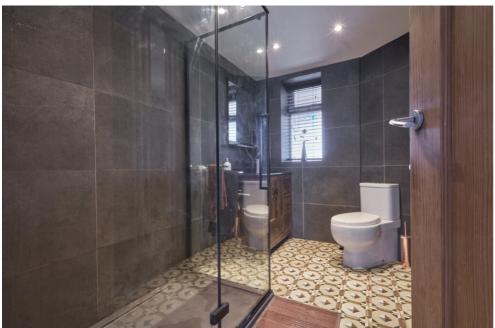

**Bathroom** 

9' 0" x 6' 6" (2.75m x 2.00m)

**Bedroom Two** 

12' 9" x 9' 6" (3.90m x 2.90m)

**Bedroom Three** 

13' 7" x 7' 8" (4.15m x 2.35m)

**Shower Room** 

9' 0" x 5' 6" (2.75m x 1.70m)