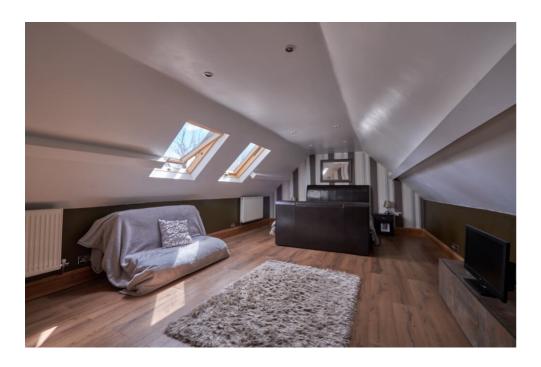

Lounge-Diner

23' 7" x 18' 10" (7.20m x 5.75m)

**Entrance Hall** 

12' 3" x 9' 6" (3.75m x 2.90m)

**Principal Bedroom** 

23' 3" x 13' 1" (7.10m x 4.00m)

**Landing/Office/Dressing Room** 

23' 3" x 13' 1" (7.10m x 4.00m)