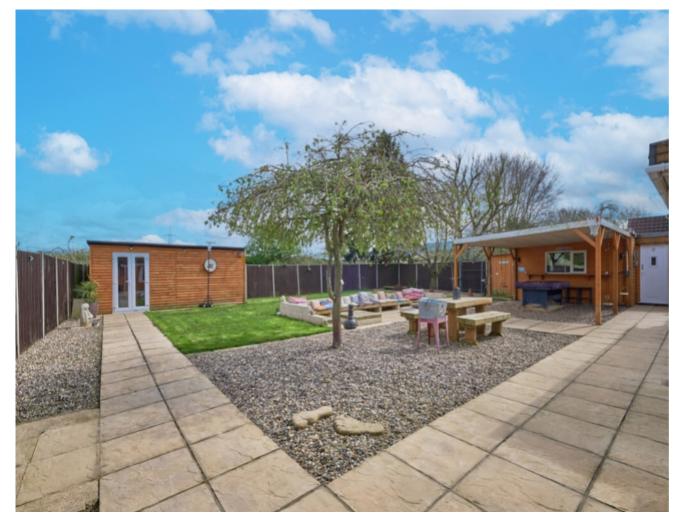

If space for hosting and social gatherings is important to you, then look no further. Spend your weekends and evenings under the sizeable pergola overlooking the landscaped garden regardless of the weather. The gym at the bottom of the garden is a fantastic opportunity to nurture your fitness and wellbeing, while the indoor bar is there for enjoying a relaxing beverage and games. Tucked down a private road with ample off-road parking for several vehicles are valuable conveniences.

**Bar and Games Room** 

34' 5" x 9' 10" (10.50m x 3.00m)

**Home Gym** 

18' 10" x 9' 0" (5.75m x 2.75m)