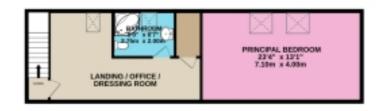

Lounge-Diner

23' 7" x 18' 10" (7.20m x 5.75m)

**Entrance Hall** 

12' 3" x 9' 6" (3.75m x 2.90m)

**Principal Bedroom** 

23' 3" x 13' 1" (7.10m x 4.00m)

**Landing/Office/Dressing Room** 

23' 3" x 13' 1" (7.10m x 4.00m)

**Bathroom** 

9' 0" x 6' 6" (2.75m x 2.00m)

**Bedroom Two** 

12' 9" x 9' 6" (3.90m x 2.90m)

**Bedroom Three** 

13' 7" x 7' 8" (4.15m x 2.35m)

**Shower Room** 

9' 0" x 5' 6" (2.75m x 1.70m)

## Floorplans

1ST FLOOR 638 sq.ft. (59.3 sq.m.) approx.

DETACHED 3-BEDROOM CHALET BUNGALOW

TOTAL FLOOR AREA: 2403 sq.ft. (223.2 sq.m.) approx.

Whilst every attempt has been made to ensure the accuracy of the floorplan contained here, measurements of doors, windows, noons and any other items are approximate and no responsibility is taken for any error, orinisation or mis-statement. This plan is for illustrative purposes only and should be used as such by any prospective purchaser. The services, systems and applicances shown have not been tested and no guarantee as to their operability or efficiency can be given.