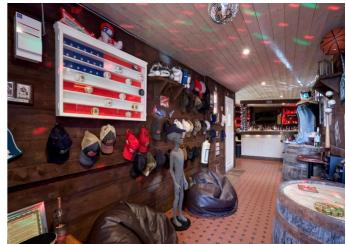

If space for hosting and social gatherings is important to you, then look no further. Spend your weekends and evenings under the sizeable pergola overlooking the landscaped garden regardless of the weather. The gym at the bottom of the garden is a fantastic opportunity to nurture your fitness and wellbeing, while the indoor bar is there for enjoying a relaxing beverage and games. Tucked down a private road with ample off-road parking for several vehicles are valuable conveniences.

**Bar and Games Room** 

34' 5" x 9' 10" (10.50m x 3.00m)

**Home Gym** 

18' 10" x 9' 0" (5.75m x 2.75m)