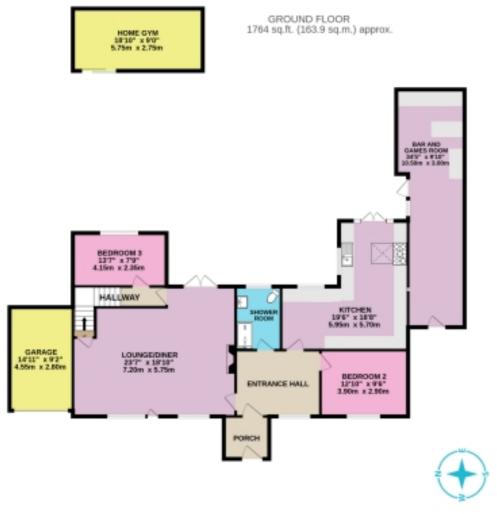

There is nothing like viewing a prospective home in person. We are open 24/7 to receive your request and look forward to welcoming you.

What3Words: ///interview.also.bungalows

Kitchen

19' 6" x 18' 8" (5.95m x 5.70m)

Lounge-Diner

23' 7" x 18' 10" (7.20m x 5.75m)

**Entrance Hall** 

12' 3" x 9' 6" (3.75m x 2.90m)

**Principal Bedroom** 

23' 3" x 13' 1" (7.10m x 4.00m)

**Landing/Office/Dressing Room** 

23' 3" x 13' 1" (7.10m x 4.00m)

**Bathroom** 

9' 0" x 6' 6" (2.75m x 2.00m)

**Bedroom Two** 

12' 9" x 9' 6" (3.90m x 2.90m)

**Bedroom Three** 

13' 7" x 7' 8" (4.15m x 2.35m)

**Shower Room** 

9' 0" x 5' 6" (2.75m x 1.70m)

**Bar and Games Room** 

34' 5" x 9' 10" (10.50m x 3.00m)

**Home Gym** 

18' 10" x 9' 0" (5.75m x 2.75m)

## Floorplans

1ST FLOOR 638 sq.ft. (59.3 sq.m.) approx.

DETACHED 3-BEDROOM CHALET BUNGALOW

TOTAL FLOOR AREA: 2403 sq.ft. (223.2 sq.m.) approx.

Whilst every attempt has been made to ensure the accuracy of the floorplan contained here, measurements of doors, windows, noons and any other items are approximate and no responsibility is taken for any error, orinisation or mis-statement. This plan is for illustrative purposes only and should be used as such by any prospective purchaser. The services, systems and applicances shown have not been tested and no guarantee as to their operability or efficiency can be given.