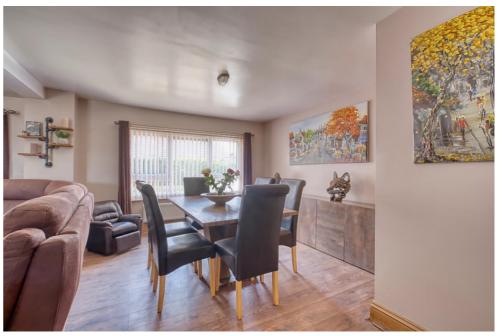

Welcome to Willow Drive, Setchey. Greeted with a spacious entrance hall, the feeling of elbow room will accompany you throughout this home. It's versatile and functional layout will accommodate a home office, playroom and dressing room with ease. Complimented by a modern kitchen boasting French doors onto the patio and a generous lounge-diner complete with log burner offers cozy downtime. Two ground-floor bedrooms are accompanied by a modern shower room, while the first floor offers optimal privacy for the principal bedroom and spacious bathroom, not to mention plenty of scope for further uses.

Lounge-Diner

23' 7" x 18' 10" (7.20m x 5.75m)

**Entrance Hall** 

12' 3" x 9' 6" (3.75m x 2.90m)

**Principal Bedroom** 

23' 3" x 13' 1" (7.10m x 4.00m)

**Landing/Office/Dressing Room** 

23' 3" x 13' 1" (7.10m x 4.00m)