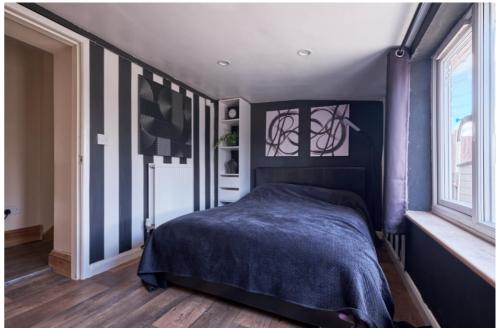

**Bathroom** 

9' 0" x 6' 6" (2.75m x 2.00m)

**Bedroom Two** 

12' 9" x 9' 6" (3.90m x 2.90m)

**Bedroom Three** 

13' 7" x 7' 8" (4.15m x 2.35m)

**Shower Room** 

9' 0" x 5' 6" (2.75m x 1.70m)