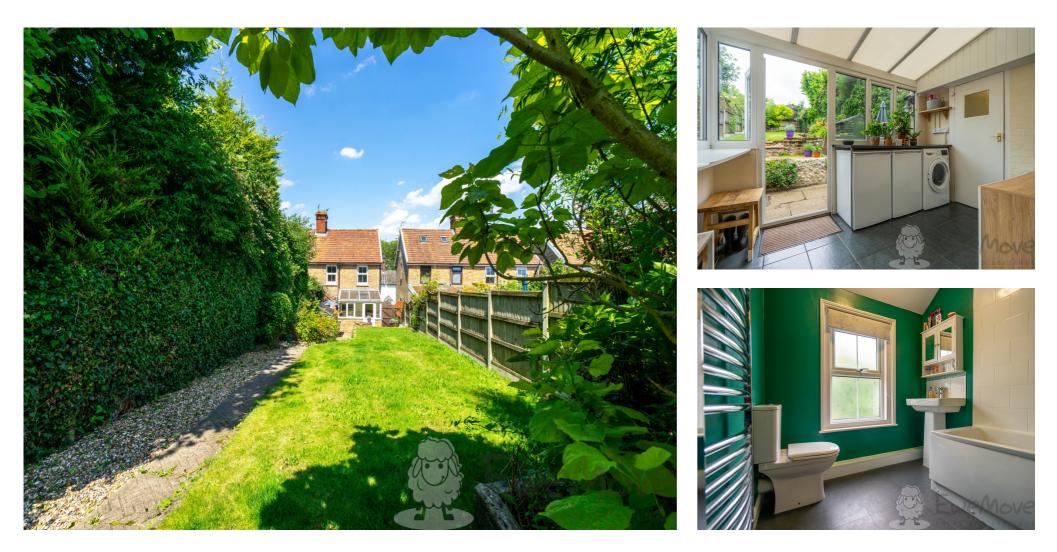

The back garden is an enclosed tiered space with a well-placed patio for alfresco meals and beverages close to the house, while the depth and gradient of this garden raise you above the rooftops for a wonderful sense of solitude. The garden facing south is a desirable cherry on top.

#### Sun/Utility Room

10' 4" x 7' 2" (3.15m x 2.20m) Tiled flooring, double-glazed windows, polycarbonate roof, multiple sockets and hardwired wall-mounted light.

#### **Shower Room**

7' 2" x 4' 9" (2.20m x 1.45m) Tiled flooring, double-glazed obscured window, ceiling light, wash hand basin, toilet, corner shower tray with glass doors and heated towel rail.

#### Bathroom

8' 0" x 7' 0" (2.45m x 2.15m) Vinyl flooring, double-glazed obscured window, wash hand basin with splashback tiling, toilet, bath with shower mixer, glass shower screen and tiled walls, heated towel rail and ceiling light.