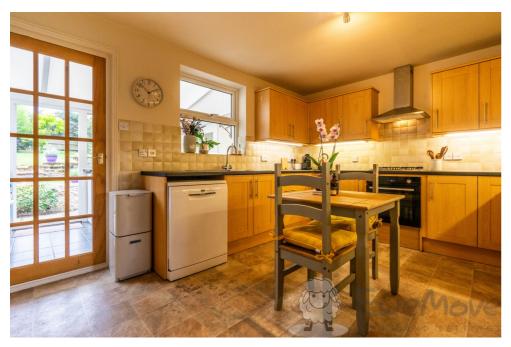

Contrary to the average 2-bedroom house from the early 1900's, this home offers a range of modern conveniences including a bathroom on both floors, a separate utility space and a kitchen-diner with ample worktop and storage. The main bedroom comfortably fits a Super King-sized bed and offers an ample built-in wardrobe and feature fireplace. Bedroom two is a double bedroom boasting beautiful views of the secluded garden to enhance your working-from-home and hobby experience.

#### **Kitchen-Diner**

13' 11" x 11' 9" (4.25m x 3.60m)

Vinyl flooring, internal window into sun/utility room, fitted base and wallmounted units, tiled splashback, integrated gas hob, electric oven and extractor hood, houses the gas boiler, built-in pantry-style cupboard under stairs, radiator, multiple sockets and hardwired ceiling light.