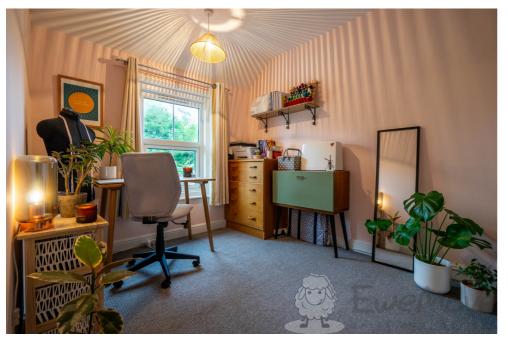

Contrary to the average 2-bedroom house from the early 1900's, this home offers a range of modern conveniences including a bathroom on both floors, a separate utility space and a kitchen-diner with ample worktop and storage. The main bedroom comfortably fits a Super King-sized bed and offers an ample built-in wardrobe and feature fireplace. Bedroom two is a double bedroom boasting beautiful views of the secluded garden to enhance your working-from-home and hobby experience.

#### **Bedroom One**

<u>11' 1" x 10' 11" (3.40m x 3.35m)</u>

Fitted carpet, double-glazed sash window, feature fireplace with mantle, built-in wardrobe, multiple sockets, radiator and ceiling light.

#### **Bedroom Two**

10' 11" x 8' 0" (3.35m x 2.45m) Fitted carpet, double-glazed sash window, multiple sockets, radiator and ceiling light.