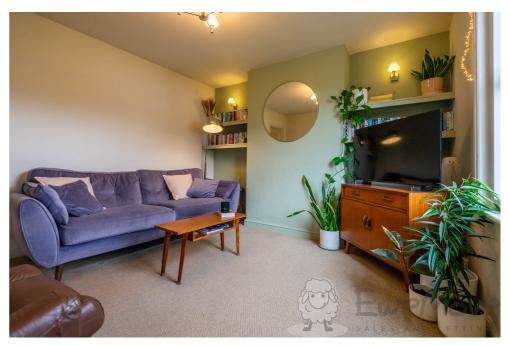

#### Lounge

#### 11' 1" x 10' 11" (3.40m x 3.35m)

Fitted carpet, double-glazed sash window, hardwired ceiling and wallmounted lights, multiple sockets, TV aerial and radiator.