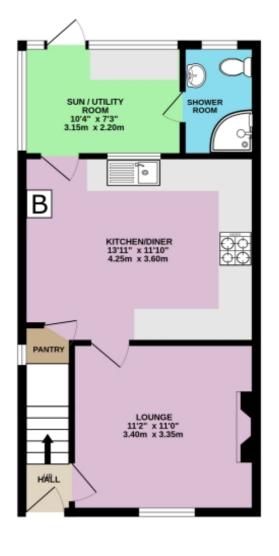

### Floorplans

GROUND FLOOR 457 sq.ft. (42.4 sq.m.) approx.

BATHROOM 8'0" x 7'1" 2.45m x 2.15m BEDROOM 2/ OFFICE 11'0" x 8'0" 3.35m x 2.45m DOWN LANDING BEDROOM 1 11'2" x 11'0" 3.40m x 3.35m

1ST FLOOR 344 sq.ft. (32.0 sq.m.) approx.

 $( \bullet )$ 

2-BEDROOM SEMI-DETACHED HOUSE

TOTAL FLOOR AREA: 801 sq.ft. (74.4 sq.m.) approx.

White every attent has been made to ensure the accuracy of the Songhar contained here, reasurements of doors, windows, rooms and any other items are apporting and any contract on the Songhar contained here, reasurements of doors, windows, rooms and any other items are apporting and any other items are apported on solation or mis-subarrents. This pains its in this interview payments shown have not been tested and no passantive as to there operating or efficiency can be given. Made with Metropix G2024 EPC