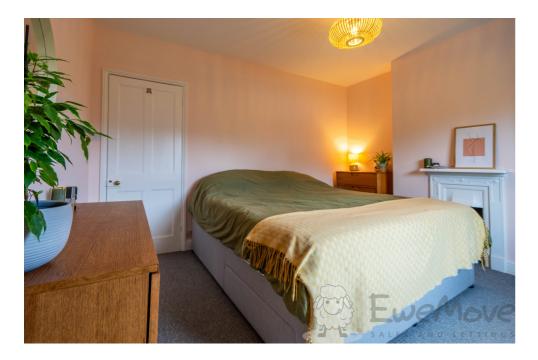

Contrary to the average 2-bedroom house from the early 1900's, this home offers a range of modern conveniences including a bathroom on both floors, a separate utility space and a kitchen-diner with ample worktop and storage. The main bedroom comfortably fits a Super King-sized bed and offers an ample built-in wardrobe and feature fireplace. Bedroom two is a double bedroom boasting beautiful views of the secluded garden to enhance your working-from-home and hobby experience.

#### **Bedroom One**

<u>11' 1" x 10' 11" (3.40m x 3.35m)</u>

Fitted carpet, double-glazed sash window, feature fireplace with mantle, built-in wardrobe, multiple sockets, radiator and ceiling light.