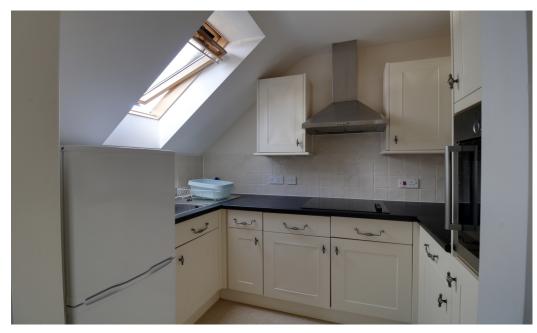

Secure access, via an intercom system takes you through into a communal entrance hall with a stairway and lift leading to the second floor where you will find apartment number 18. On entering the apartment you will find a well-proportioned lounge which has ample natural light from the window and gives access to the well-equipped kitchen which is fitted with a comprehensive range of base and wall cabinets with sink unit set beneath the window and an integrated Bosch oven, hob, cooker hood and fridge.