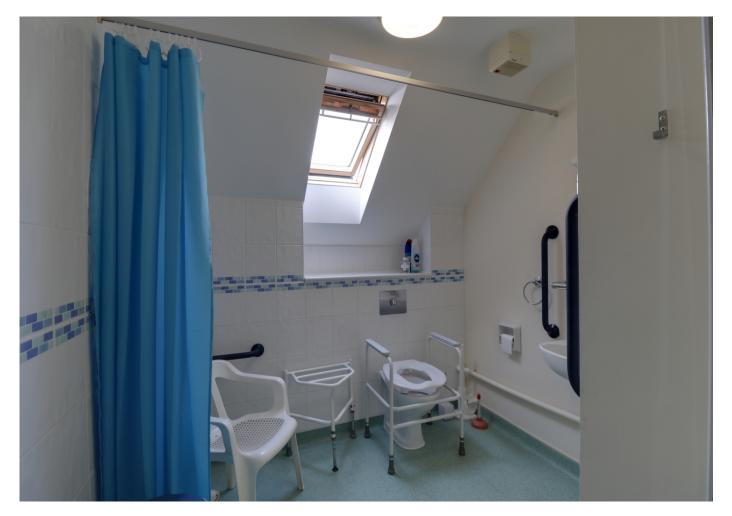

Off the entrance hall you will find a spacious wet room with a wall mounted shower, grab rails, WC and a pedestal wash hand basin. The double bedroom is also very spacious with built-in wardrobe.

Outside, the property stands within communal grounds with a parking area, gardens and walkways leading through to the village and Barton Marina.