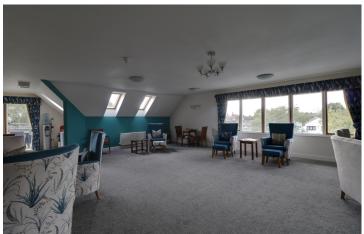

Onsite facilities include: Restaurant / cafe bar, lounge, library, launderette, hair salon, craft / hobby studio, guest suite, mobility scooter storage, parking for resident / visitors, regular social activities.