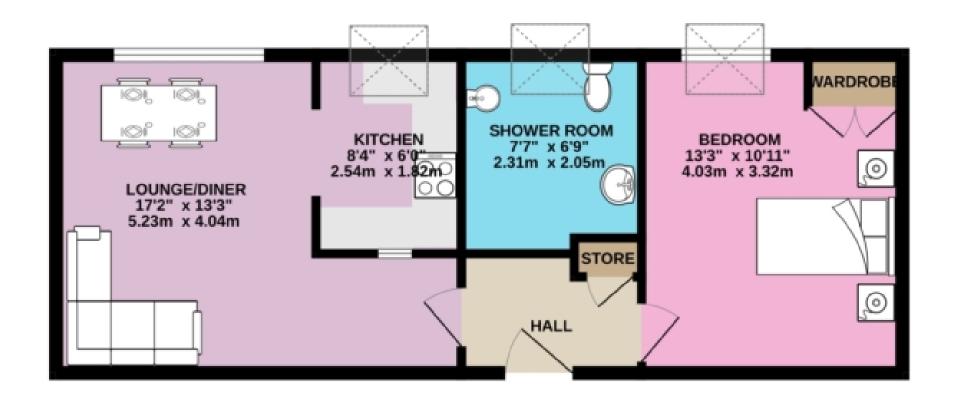

binets with sink unit set beneath the window and an integrated Bosch oven, hob, cooker hood and fridge.

Off the entrance hall you will find a spacious wet room with a wall mounted shower, grab rails, WC and a pedestal wash hand basin. The double bedroom is also very spacious with built-in wardrobe.

Outside, the property stands within communal grounds with a parking area, gardens and walkways leading through to the village and Barton Marina.

Onsite facilities include: Restaurant / cafe bar, lounge, library, launderette, hair salon, craft / hobby studio, guest suite, mobility scooter storage, parking for resident / visitors, regular social activities.

Distances: Bus stop 300 yards, Shop 0.5 miles, Post Office 0.5 miles, Social Centre 0.5 miles.





## Floorplans

#### **GROUND FLOOR**



### **EPC**

### **Energy Efficiency Rating** Current Potential Very energy efficient - lower running costs 92-100 В 81-91 81 81 69-80 55-68 39-54 21-38 G 1-20 Not energy efficient - higher running costs EU Directive **England & Wales** 2002/91/EC





Marketed by EweMove Barton-under-Needwood 01283 247076 (24/7) barton@ewemove.com