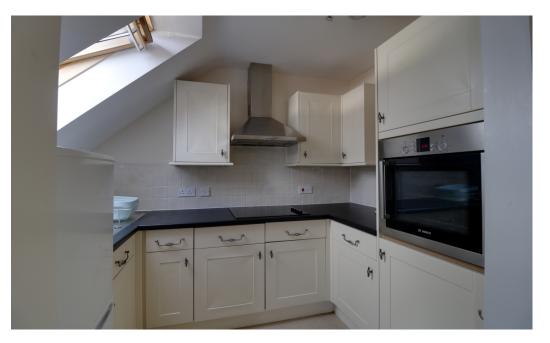

Secure access, via an intercom system takes you through into a communal entrance hall with a stairway and lift leading to the second floor where you will find apartment number 18. On entering the apartment you will find a well-proportioned lounge which has ample natural light from the window and gives access to the well-equipped kitchen which is fitted with a comprehensive range of base and wall cabinets with sink unit set beneath the window and an integrated Bosch oven, hob, cooker hood and fridge.