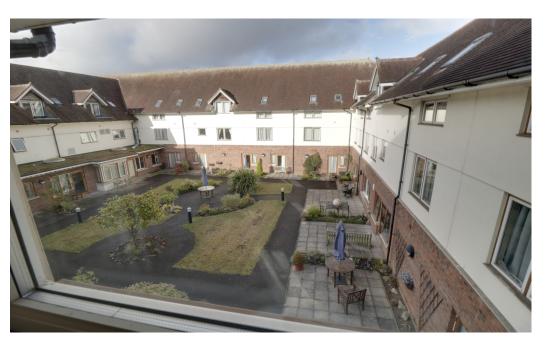

Off the entrance hall you will find a spacious wet room with a wall mounted shower, grab rails, WC and a pedestal wash hand basin. The double bedroom is also very spacious with built-in wardrobe.

Outside, the property stands within communal grounds with a parking area, gardens and walkways leading through to the village and Barton Marina.

Onsite facilities include: Restaurant / cafe bar, lounge, library, launderette, hair salon, craft / hobby studio, guest suite, mobility scooter storage, parking for resident / visitors, regular social activities.