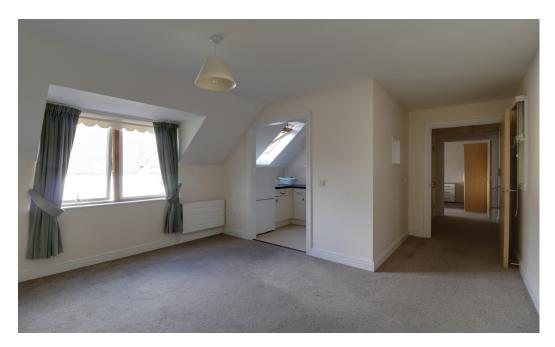

Secure access, via an intercom system takes you through into a communal entrance hall with a stairway and lift leading to the second floor where you will find apartment number 18. On entering the apartment you will find a well-proportioned lounge which has ample natural light from the window and gives access to the well-equipped kitchen which is fitted with a comprehensive range of base and wall cabinets with sink unit set beneath the window and an integrated Bosch oven, hob, cooker hood and fridge.

Off the entrance hall you will find a spacious wet room with a wall mounted shower, grab rails, WC and a pedestal wash hand basin. The double bedroom is also very spacious with built-in wardrobe.

Outside, the property stands within communal grounds with a parking area, gardens and walkways leading through to the village and Barton Marina.