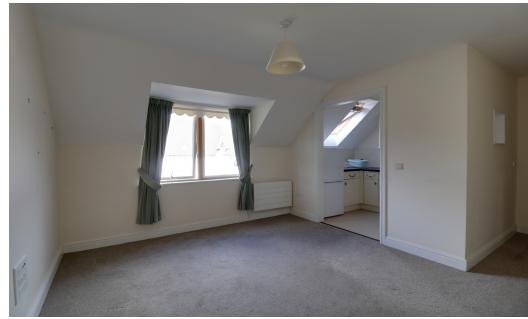

Secure access, via an intercom system takes you through into a communal entrance hall with a stairway and lift leading to the second floor where you will find apartment number 18. On entering the apartment you will find a well-proportioned lounge which has ample natural light from the window and gives access to the well-equipped kitchen which is fitted with a comprehensive range of base and wall cabinets with sink unit set beneath the window and an integrated Bosch oven, hob, cooker hood and fridge.