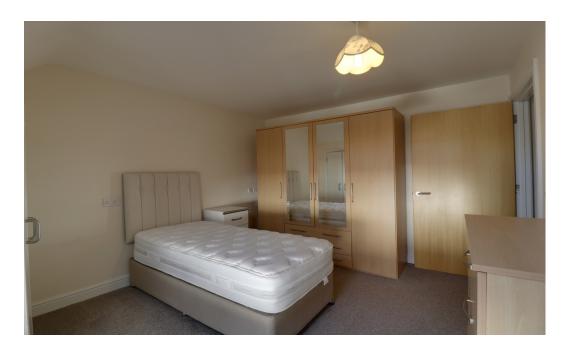

Off the entrance hall you will find a spacious wet room with a wall mounted shower, grab rails, WC and a pedestal wash hand basin. The double bedroom is also very spacious with built-in wardrobe.

Outside, the property stands within communal grounds with a parking area, gardens and walkways leading through to the village and Barton Marina.