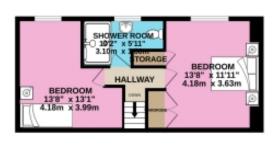

Adjacent to the kitchen, the dining room with a snug area is a tranquil retreat with French doors that lead to the patio, creating the perfect spot for morning coffee or evening relaxation.

The ground floor master bedroom features fitted wardrobes, while the downstairs shower room offers a modern shower enclosure, WC and wash hand basin.

Upstairs, discover two generous double bedrooms and enjoy views to the rear elevation, the largest of the two having built-in wardrobes. A stylish first-floor shower room completes the accommodation.

The exterior of the property is equally impressive. A block-paved driveway at the front provides ample parking and leads to a large detached garage with workshop space, complete with power and lighting. Side access takes you to the rear garden, a true highlight of this home.

### Floorplans

GROUND FLOOR 1035 sq.ft. (96.2 sq.m.) approx.

1ST FLOOR 405 sq.ft. (37.7 sq.m.) approx.

### Floorplans

GROUND FLOOR 1035 sq.ft. (96.2 sq.m.) approx.

1ST FLOOR 405 sq.ft. (37.7 sq.m.) approx.

TOTAL FLOOR AREA: 1441 sq.ft. (133.8 sq.m.) approx.

For illustrative purposes only. Decorative finishes, fixtures, fittings and furnishings do not represent the current state of the property. Measurements are approximate. Not to scale.