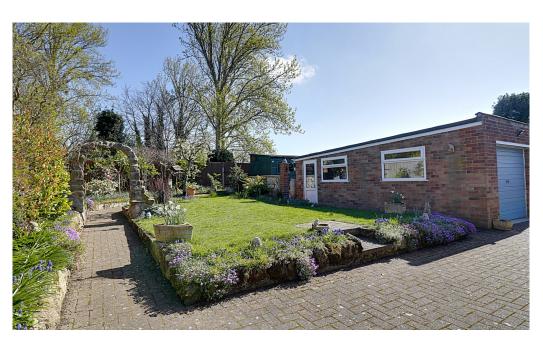

The landscaped rear garden is a haven of tranquillity, with a lush lawn framed by vibrant flower beds and mature shrubs. A block-paved patio area is perfect for al fresco dining or entertaining, offering a peaceful space to unwind and enjoy nature.

Upstairs, discover two generous double bedrooms and enjoy views to the rear elevation, the largest of the two having built-in wardrobes. A stylish first-floor shower room completes the accommodation.

The exterior of the property is equally impressive. A block-paved driveway at the front provides ample parking and leads to a large detached garage with workshop space, complete with power and lighting. Side access takes you to the rear garden, a true highlight of this home.