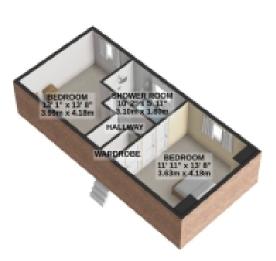

### Floorplans

GROUND FLOOR 1035 sq.ft. (96.2 sq.m.) approx.

1ST FLOOR 405 sq.ft. (37.7 sq.m.) approx.

### Floorplans

GROUND FLOOR 1035 sq.ft. (96.2 sq.m.) approx.

1ST FLOOR 405 sq.ft. (37.7 sq.m.) approx.

TOTAL FLOOR AREA: 1441 sq.ft. (133.8 sq.m.) approx.

For illustrative purposes only. Decorative finishes, fixtures, fittings and furnishings do not represent the current state of the property. Measurements are approximate. Not to scale.

Upstairs, discover two generous double bedrooms and enjoy views to the rear elevation, the largest of the two having built-in wardrobes. A stylish first-floor shower room completes the accommodation.

The exterior of the property is equally impressive. A block-paved driveway at the front provides ample parking and leads to a large detached garage with workshop space, complete with power and lighting. Side access takes you to the rear garden, a true highlight of this home.