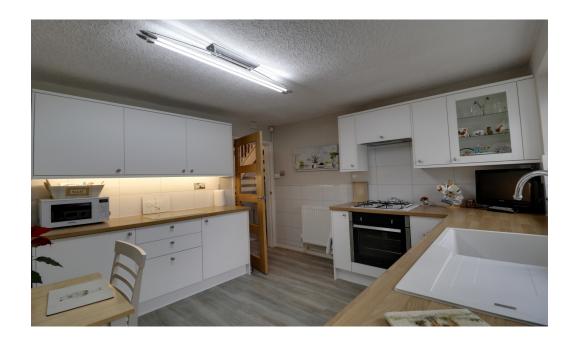

The heart of the home is undoubtedly the kitchen diner, thoughtfully designed with a selection of modern wall and base units, a sleek laminate work surface, and integrated appliances, including a four-ring gas hob and electric oven. A walk-in pantry adds practicality and houses the new boiler, while the rear window enjoys garden views. There is also a ramp access to the property via a rear porch.