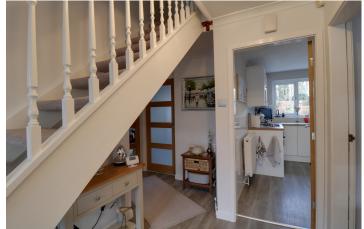

Step into the welcoming entrance hall. The ground floor boasts a spacious living room, complete with a bay-fronted UPVC double glazed window, an elegant electric fireplace with a marble hearth (gas point available), and surround-ideal for cosy evenings.