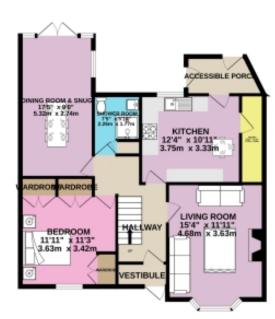

Step into the welcoming entrance hall. The ground floor boasts a spacious living room, complete with a bay-fronted UPVC double glazed window, an elegant electric fireplace with a marble hearth (gas point available), and surround-ideal for cosy evenings.

The heart of the home is undoubtedly the kitchen diner, thoughtfully designed with a selection of modern wall and base units, a sleek laminate work surface, and integrated appliances, including a four-ring gas hob and electric oven. A walk-in pantry adds practicality and houses the new boiler, while the rear window enjoys garden views. There is also a ramp access to the property via a rear porch.

Adjacent to the kitchen, the dining room with a snug area is a tranquil retreat with French doors that lead to the patio, creating the perfect spot for morning coffee or evening relaxation.

The ground floor master bedroom features fitted wardrobes, while the downstairs shower room offers a modern shower enclosure, WC and wash hand basin.

### Floorplans

GROUND FLOOR 1035 sq.ft. (96.2 sq.m.) approx.

1ST FLOOR 405 sq.ft. (37.7 sq.m.) approx.

### Floorplans

GROUND FLOOR 1035 sq.ft. (96.2 sq.m.) approx.

1ST FLOOR 405 sq.ft. (37.7 sq.m.) approx.

TOTAL FLOOR AREA: 1441 sq.ft. (133.8 sq.m.) approx.

For illustrative purposes only. Decorative finishes, fixtures, fittings and furnishings do not represent the current state of the property. Measurements are approximate. Not to scale.