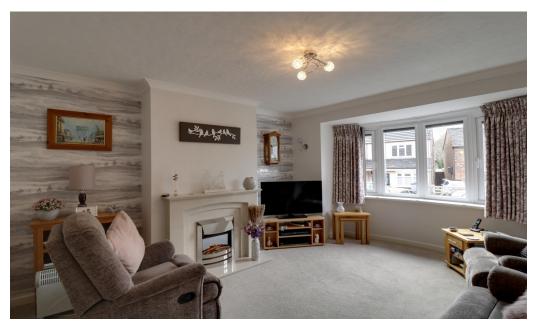

Step into the welcoming entrance hall. The ground floor boasts a spacious living room, complete with a bay-fronted UPVC double glazed window, an elegant electric fireplace with a marble hearth (gas point available), and surround-ideal for cosy evenings.