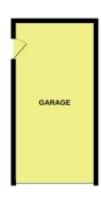

Upstairs, discover two generous double bedrooms and enjoy views to the rear elevation, the largest of the two having built-in wardrobes. A stylish first-floor shower room completes the accommodation.

The exterior of the property is equally impressive. A block-paved driveway at the front provides ample parking and leads to a large detached garage with workshop space, complete with power and lighting. Side access takes you to the rear garden, a true highlight of this home.

### Floorplans

GROUND FLOOR 1035 sq.ft. (96.2 sq.m.) approx.

1ST FLOOR 405 sq.ft. (37.7 sq.m.) approx.

### Floorplans

GROUND FLOOR 1035 sq.ft. (96.2 sq.m.) approx.

1ST FLOOR 405 sq.ft. (37.7 sq.m.) approx.

TOTAL FLOOR AREA: 1441 sq.ft. (133.8 sq.m.) approx.

For illustrative purposes only. Decorative finishes, fixtures, fittings and furnishings do not represent the current state of the property. Measurements are approximate. Not to scale.