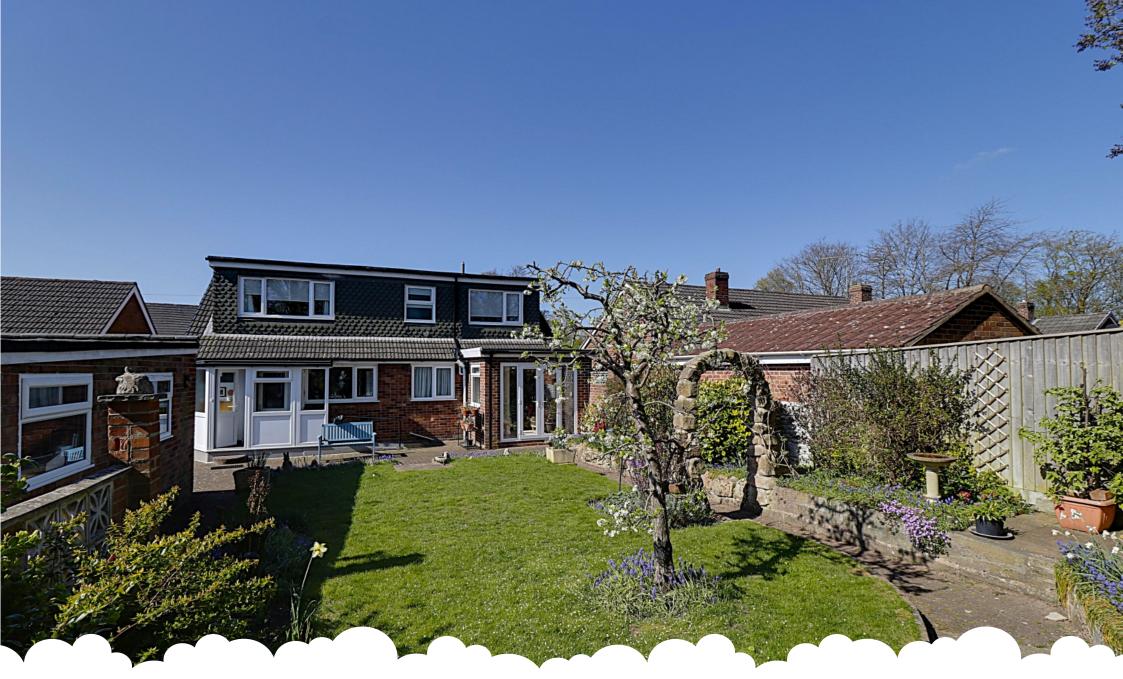

The landscaped rear garden is a haven of tranquillity, with a lush lawn framed by vibrant flower beds and mature shrubs. A block-paved patio area is perfect for al fresco dining or entertaining, offering a peaceful space to unwind and enjoy nature.

Upstairs, discover two generous double bedrooms and enjoy views to the rear elevation, the largest of the two having built-in wardrobes. A stylish first-floor shower room completes the accommodation.

The exterior of the property is equally impressive. A block-paved driveway at the front provides ample parking and leads to a large detached garage with workshop space, complete with power and lighting. Side access takes you to the rear garden, a true highlight of this home.