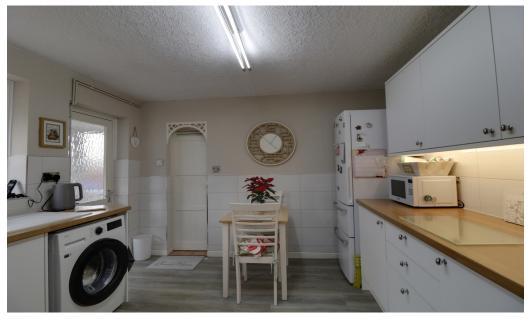

The heart of the home is undoubtedly the kitchen diner, thoughtfully designed with a selection of modern wall and base units, a sleek laminate work surface, and integrated appliances, including a four-ring gas hob and electric oven. A walk-in pantry adds practicality and houses the new boiler, while the rear window enjoys garden views. There is also a ramp access to the property via a rear porch.