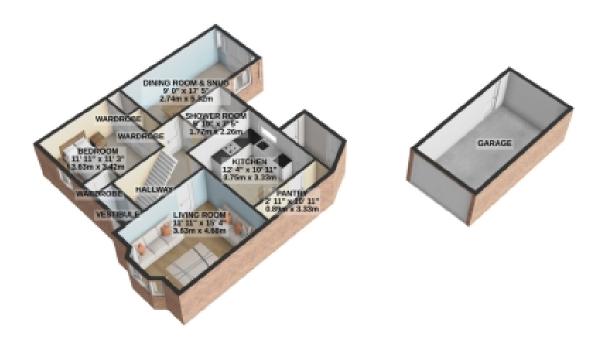

### Floorplans

GROUND FLOOR 1035 sq.ft. (96.2 sq.m.) approx.

1ST FLOOR 405 sq.ft. (37.7 sq.m.) approx.

### Floorplans

GROUND FLOOR 1035 sq.ft. (96.2 sq.m.) approx.

1ST FLOOR 405 sq.ft. (37.7 sq.m.) approx.

TOTAL FLOOR AREA: 1441 sq.ft. (133.8 sq.m.) approx.

For illustrative purposes only. Decorative finishes, fixtures, fittings and furnishings do not represent the current state of the property. Measurements are approximate. Not to scale.

Step into the welcoming entrance hall. The ground floor boasts a spacious living room, complete with a bay-fronted UPVC double glazed window, an elegant electric fireplace with a marble hearth (gas point available), and surround-ideal for cosy evenings.

The heart of the home is undoubtedly the kitchen diner, thoughtfully designed with a selection of modern wall and base units, a sleek laminate work surface, and integrated appliances, including a four-ring gas hob and electric oven. A walk-in pantry adds practicality and houses the new boiler, while the rear window enjoys garden views. There is also a ramp access to the property via a rear porch.

Adjacent to the kitchen, the dining room with a snug area is a tranquil retreat with French doors that lead to the patio, creating the perfect spot for morning coffee or evening relaxation.

The ground floor master bedroom features fitted wardrobes, while the downstairs shower room offers a modern shower enclosure, WC and wash hand basin.

Upstairs, discover two generous double bedrooms and enjoy views to the rear elevation, the largest of the two having built-in wardrobes. A stylish first-floor shower room completes the accommodation.

The exterior of the property is equally impressive. A block-paved driveway at the front provides ample parking and leads to a large detached garage with workshop space, complete with power and lighting. Side access takes you to the rear garden, a true highlight of this home.