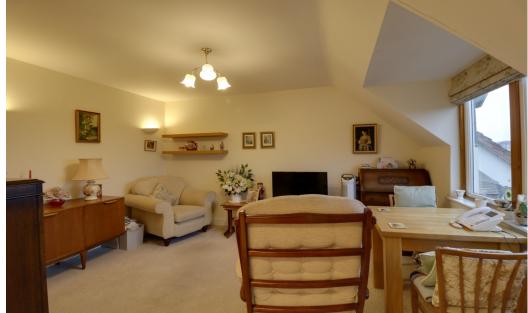

Secure access, via an intercom system takes you through into a communal entrance hall with a stairway and lift leading to the second floor where you will find apartment number 19. On entering the apartment you will find a wellproportioned lounge which has ample natural light from the window and gives access to the well-equipped kitchen which is fitted with a comprehensive range of base and wall cabinets with sink unit set beneath the window and an integrated Bosch oven, hob, cooker hood and fridge.

Off the entrance hall you will find a spacious wet room with a wall mounted shower, grab rails, WC and a pedestal wash hand basin. The double bedroom is also very spacious with built-in wardrobe.

Outside, the property stands within communal grounds with a parking area, gardens and walkways leading through to the village and Barton Marina.