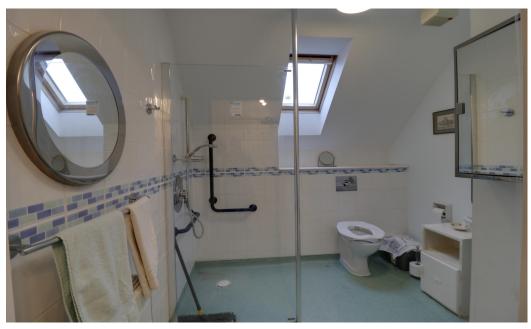

Off the entrance hall you will find a spacious wet room with a wall mounted shower, grab rails, WC and a pedestal wash hand basin. The double bedroom is also very spacious with built-in wardrobe.

Outside, the property stands within communal grounds with a parking area, gardens and walkways leading through to the village and Barton Marina.