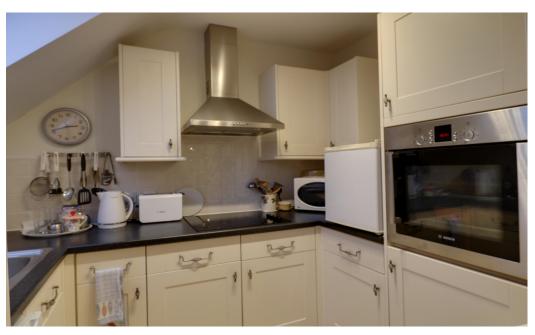

Secure access, via an intercom system takes you through into a communal entrance hall with a stairway and lift leading to the second floor where you will find apartment number 19. On entering the apartment you will find a wellproportioned lounge which has ample natural light from the window and gives access to the well-equipped kitchen which is fitted with a comprehensive range of base and wall cabinets with sink unit set beneath the window and an integrated Bosch oven, hob, cooker hood and fridge.