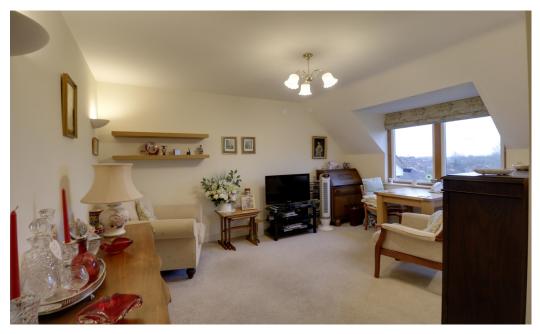

Secure access, via an intercom system takes you through into a communal entrance hall with a stairway and lift leading to the second floor where you will find apartment number 19. On entering the apartment you will find a wellproportioned lounge which has ample natural light from the window and gives access to the well-equipped kitchen which is fitted with a comprehensive range of base and wall cabinets with sink unit set beneath the window and an integrated Bosch oven, hob, cooker hood and fridge.

Off the entrance hall you will find a spacious wet room with a wall mounted shower, grab rails, WC and a pedestal wash hand basin. The double bedroom is also very spacious with built-in wardrobe.

Outside, the property stands within communal grounds with a parking area, gardens and walkways leading through to the village and Barton Marina.