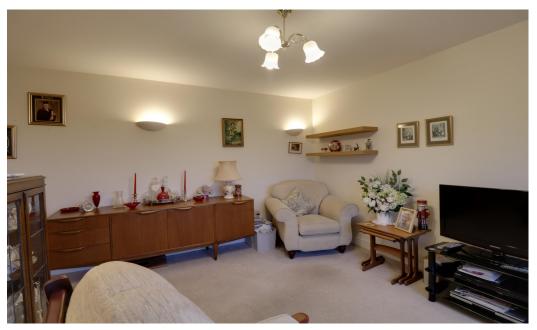

Secure access, via an intercom system takes you through into a communal entrance hall with a stairway and lift leading to the second floor where you will find apartment number 19. On entering the apartment you will find a wellproportioned lounge which has ample natural light from the window and gives access to the well-equipped kitchen which is fitted with a comprehensive range of base and wall cabinets with sink unit set beneath the window and an integrated Bosch oven, hob, cooker hood and fridge.

Off the entrance hall you will find a spacious wet room with a wall mounted shower, grab rails, WC and a pedestal wash hand basin. The double bedroom is also very spacious with built-in wardrobe.

Outside, the property stands within communal grounds with a parking area, gardens and walkways leading through to the village and Barton Marina.