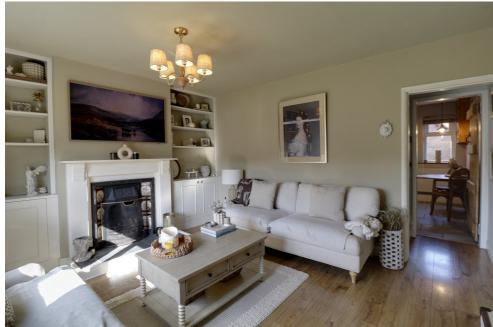

Step through the gothic-style arched front door into a warm and inviting living room, complete with a traditional open fire and built-in storage that enhances its cozy charm. A picturesque window frames views of the front garden, creating a serene atmosphere.