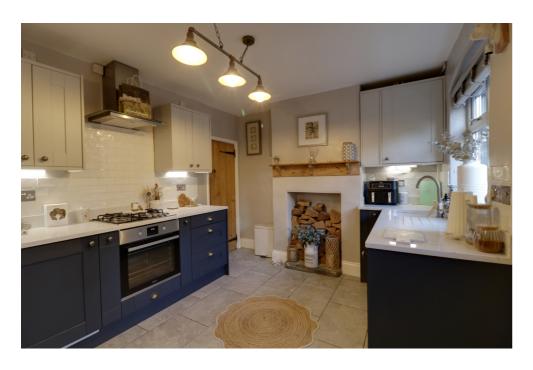

The kitchen is a true highlight, showcasing elegant dark blue/grey shaker-style cabinets paired with luxurious white marble quartz worktops. With an inset sink and thoughtfully designed draining grooves, this space is both functional and beautiful. Integrated appliances include a gas hob, electric oven, and washing machine, while a handy pantry cupboard tucked beneath the stairs adds extra convenience.