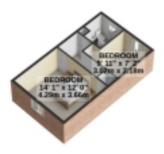

On the first floor, you'll find a spacious double bedroom boasting lovely views of the village and ample storage with a cupboard over the stairs. The second bedroom offers versatility, ideal as a single bedroom, dressing room, or home office. Both rooms are served by a stylishly re-fitted contemporary shower room.