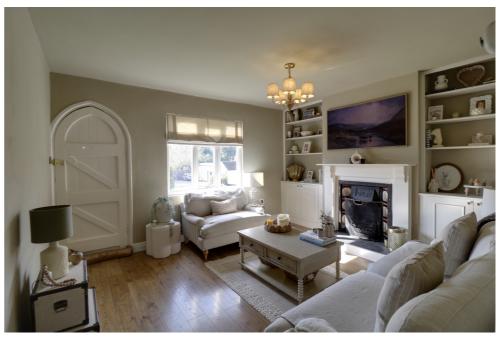

Step through the gothic-style arched front door into a warm and inviting living room, complete with a traditional open fire and built-in storage that enhances its cozy charm. A picturesque window frames views of the front garden, creating a serene atmosphere.