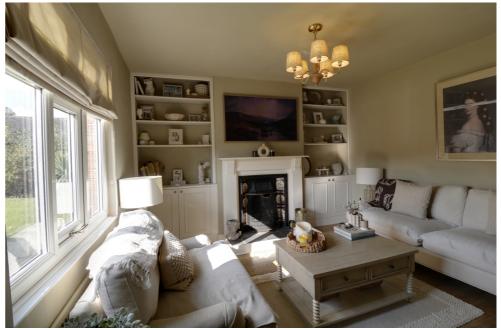

Step through the gothic-style arched front door into a warm and inviting living room, complete with a traditional open fire and built-in storage that enhances its cozy charm. A picturesque window frames views of the front garden, creating a serene atmosphere.