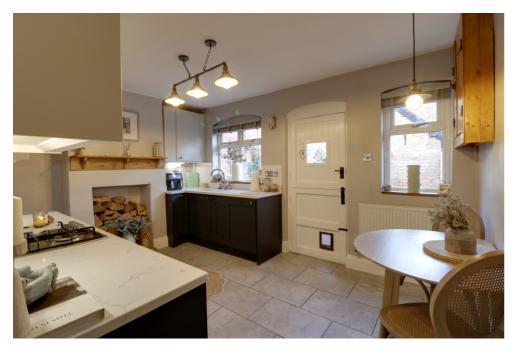

The kitchen is a true highlight, showcasing elegant dark blue/grey shaker-style cabinets paired with luxurious white marble quartz worktops. With an inset sink and thoughtfully designed draining grooves, this space is both functional and beautiful. Integrated appliances include a gas hob, electric oven, and washing machine, while a handy pantry cupboard tucked beneath the stairs adds extra convenience.