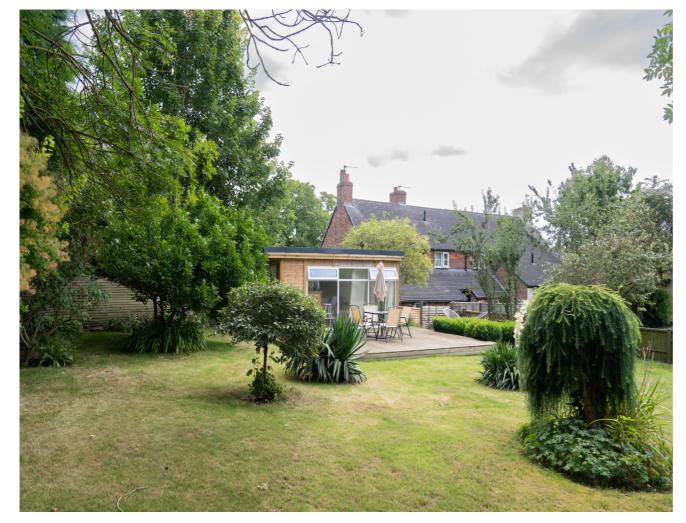

Step outside to discover a charming rear courtyard garden featuring a practical garden store and two coal sheds. A passageway leads to an unexpectedly expansive mature garden, perfect for enjoying the tranquility of the countryside. The garden also includes a purpose-built studio and a delightful decking area, ideal for soaking up the sun or entertaining guests.