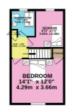

On the first floor, you'll find a spacious double bedroom boasting lovely views of the village and ample storage with a cupboard over the stairs. The second bedroom offers versatility, ideal as a single bedroom, dressing room, or home office. Both rooms are served by a stylishly re-fitted contemporary shower room.

## Floorplans

GROUND FLOOR 613 sq.ft. (56.9 sq.m.) approx. 1ST FLOOR 348 sq.ft. (32.3 sq.m.) approx.

For illustrative purposes only. Decorative finishes, fixtures, fittings and furnishings do not represent the current state of the property. Measurements are approximate. Not to scale.