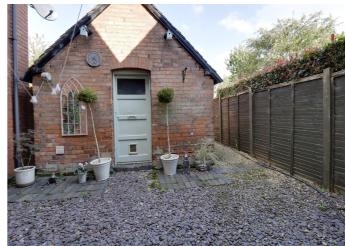

Step outside to discover a charming rear courtyard garden featuring a practical garden store and two coal sheds. A passageway leads to an unexpectedly expansive mature garden, perfect for enjoying the tranquility of the countryside. The garden also includes a purpose-built studio and a delightful decking area, ideal for soaking up the sun or entertaining guests.