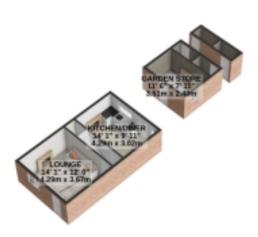

## Floorplans

GROUND FLOOR 613 sq.ft. (56.9 sq.m.) approx. 1ST FLOOR 348 sq.ft. (32.3 sq.m.) approx.

For illustrative purposes only. Decorative finishes, fixtures, fittings and furnishings do not represent the current state of the property. Measurements are approximate. Not to scale.

The kitchen is a true highlight, showcasing elegant dark blue/grey shaker-style cabinets paired with luxurious white marble quartz worktops. With an inset sink and thoughtfully designed draining grooves, this space is both functional and beautiful. Integrated appliances include a gas hob, electric oven, and washing machine, while a handy pantry cupboard tucked beneath the stairs adds extra convenience.

Step outside to discover a charming rear courtyard garden featuring a practical garden store and two coal sheds. A passageway leads to an unexpectedly expansive mature garden, perfect for enjoying the tranquility of the countryside. The garden also includes a purpose-built studio and a delightful decking area, ideal for soaking up the sun or entertaining guests.