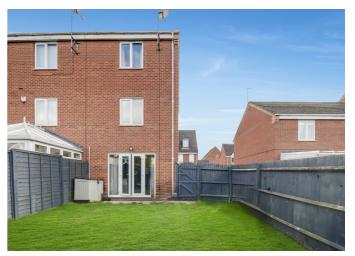

The enclosed rear garden is predominantly laid to lawn and bordered by secure fencing. Enjoy outdoor playtime or quiet evenings under the stars. Additional parking is available on the driveway, accommodating several vehicles.