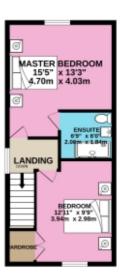

The first floor hosts a spacious double bedroom and a single bedroom currently used as a home office. alongside a well-appointed bathroom, while the second floor is dedicated to your principle suite, complete with an ensuite shower room for that extra touch of luxury. A third double bedroom on this level provides ample space for you or your guests.

2ND FLOOR 396 sq.ft. (36.8 sq.m.) approx.