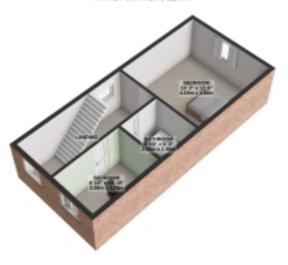

## Floorplans

GROUND FLOOR 394 sq.ft. (36.6 sq.m.) approx.

1ST FLOOR 366 sq.ft. (36.8 sq.m.) approx.

BALATA WAY BURTON-ON-TRENT STAFFORDSHIRE DE13 0TY TOTAL FLOOR AREA: 1185 sq.ft. (110.1 sq.m.) approx.

For illustrative purposes only. Decorative finishes, fixtures, fittings and furnishings do not represent the current state of the property. Measurements are approximate. Not to scale. Made with Metropix © 2024.

The first floor hosts a spacious double bedroom and a single bedroom currently used as a home office. alongside a well-appointed bathroom, while the second floor is dedicated to your principle suite, complete with an ensuite shower room for that extra touch of luxury. A third double bedroom on this level provides ample space for you or your guests.