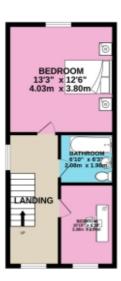

The first floor hosts a spacious double bedroom and a single bedroom currently used as a home office. alongside a well-appointed bathroom, while the second floor is dedicated to your principle suite, complete with an ensuite shower room for that extra touch of luxury. A third double bedroom on this level provides ample space for you or your guests.

## Floorplans

GROUND FLOOR 394 sq.ft. (36.6 sq.m.) approx.

1ST FLOOR 366 sq.ft. (36.8 sq.m.) approx.

BALATA WAY BURTON-ON-TRENT STAFFORDSHIRE DE13 0TY TOTAL FLOOR AREA: 1185 sq.ft. (110.1 sq.m.) approx.

For illustrative purposes only. Decorative finishes, fixtures, fittings and furnishings do not represent the current state of the property. Measurements are approximate. Not to scale. Made with Metropix © 2024.

2ND FLOOR 396 sq.ft. (36.8 sq.m.) approx.