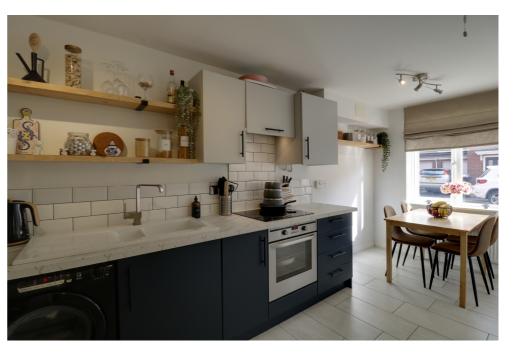

Step inside to a welcoming entrance hallway that sets the tone for the rest of the home. On the ground floor, you'll find a convenient cloakroom and a modern kitchen with space for dining, perfect for culinary adventures. The spacious living room is bathed in natural light, complete with French doors that lead out to the private rear garden-ideal for family gatherings and outdoor fun.