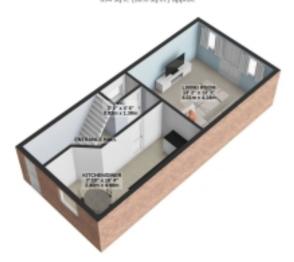

## Floorplans

GROUND FLOOR 394 sq.ft. (36.6 sq.m.) approx.

1ST FLOOR 366 sq.ft. (36.8 sq.m.) approx.

BALATA WAY BURTON-ON-TRENT STAFFORDSHIRE DE13 0TY TOTAL FLOOR AREA: 1185 sq.ft. (110.1 sq.m.) approx.

For illustrative purposes only. Decorative finishes, fixtures, fittings and furnishings do not represent the current state of the property. Measurements are approximate. Not to scale. Made with Metropix © 2024.

Step inside to a welcoming entrance hallway that sets the tone for the rest of the home. On the ground floor, you'll find a convenient cloakroom and a modern kitchen with space for dining, perfect for culinary adventures. The spacious living room is bathed in natural light, complete with French doors that lead out to the private rear garden-ideal for family gatherings and outdoor fun.