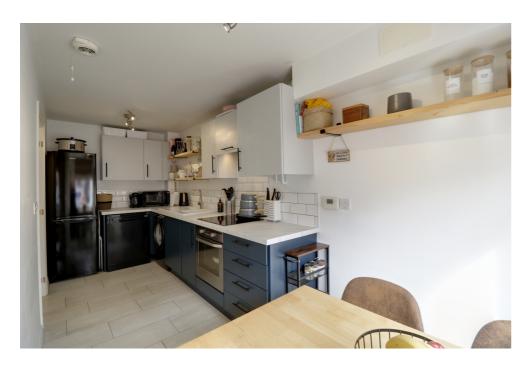

Step inside to a welcoming entrance hallway that sets the tone for the rest of the home. On the ground floor, you'll find a convenient cloakroom and a modern kitchen with space for dining, perfect for culinary adventures. The spacious living room is bathed in natural light, complete with French doors that lead out to the private rear garden-ideal for family gatherings and outdoor fun.