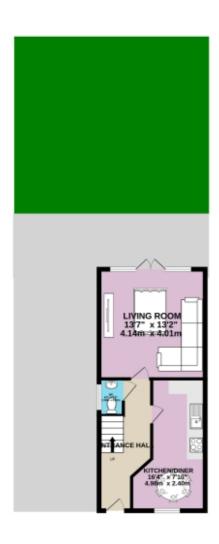

Step inside to a welcoming entrance hallway that sets the tone for the rest of the home. On the ground floor, you'll find a convenient cloakroom and a modern kitchen with space for dining, perfect for culinary adventures. The spacious living room is bathed in natural light, complete with French doors that lead out to the private rear garden-ideal for family gatherings and outdoor fun.

## Floorplans

GROUND FLOOR 394 sq.ft. (36.6 sq.m.) approx.

1ST FLOOR 366 sq.ft. (36.8 sq.m.) approx.

BALATA WAY BURTON-ON-TRENT STAFFORDSHIRE DE13 0TY TOTAL FLOOR AREA: 1185 sq.ft. (110.1 sq.m.) approx.

For illustrative purposes only. Decorative finishes, fixtures, fittings and furnishings do not represent the current state of the property. Measurements are approximate. Not to scale. Made with Metropix © 2024.