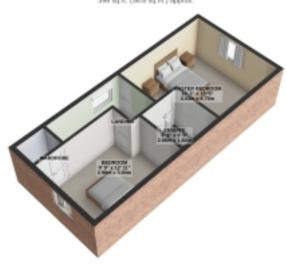

2ND FLOOR 396 sq.ft. (36.8 sq.m.) approx.

The first floor hosts a spacious double bedroom and a single bedroom currently used as a home office. alongside a well-appointed bathroom, while the second floor is dedicated to your principle suite, complete with an ensuite shower room for that extra touch of luxury. A third double bedroom on this level provides ample space for you or your guests.