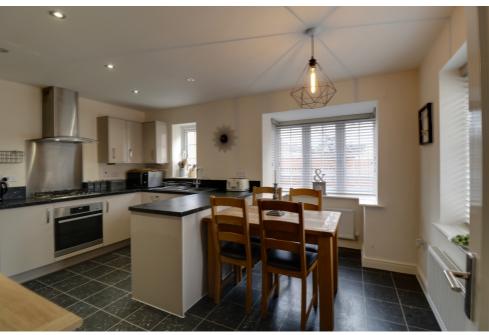

The open-plan kitchen/diner has ample space for hosting family meals and is equipped with an array of matching wall and base units, stylish work surfaces with tiled splashbacks, and a one and a half bowl sink with drainer. It also boasts an electric oven, a gas hob with an extractor hood, and an integrated dishwasher. Complemented by a utility room and wc offering practicality for families.