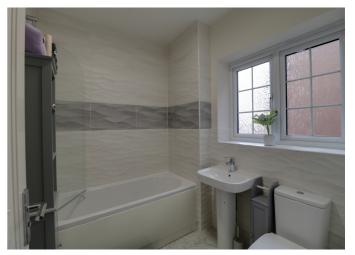

Upstairs, you'll find three well-appointed bedrooms, including a master bedroom with an en-suite shower room. The en-suite features a sleek shower cubicle, wash hand basin, and a heated towel rail. A family bathroom serves the remaining bedrooms, ensuring ample space and comfort for everyone.