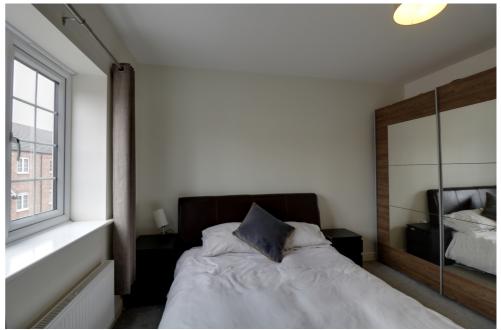

Upstairs, you'll find three well-appointed bedrooms, including a master bedroom with an en-suite shower room. The en-suite features a sleek shower cubicle, wash hand basin, and a heated towel rail. A family bathroom serves the remaining bedrooms, ensuring ample space and comfort for everyone.