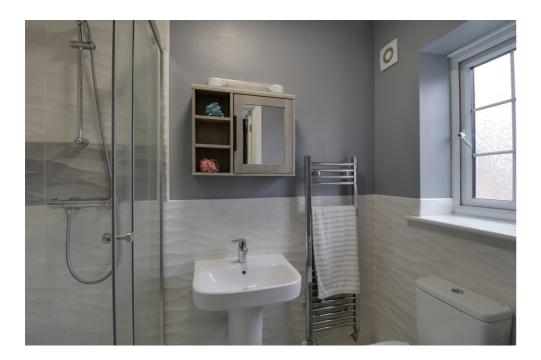

Upstairs, you'll find three well-appointed bedrooms, including a master bedroom with an en-suite shower room. The en-suite features a sleek shower cubicle, wash hand basin, and a heated towel rail. A family bathroom serves the remaining bedrooms, ensuring ample space and comfort for everyone.