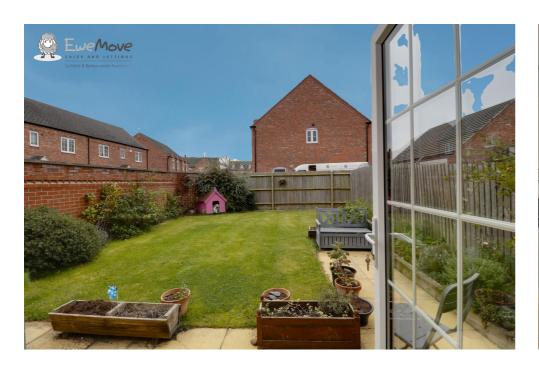

Outside, the property offers a generous driveway to the side, providing offroad parking for two vehicles, along with a single garage complete with an up-and-over door, power, and lighting.

The rear garden is enclosed by a brick wall to one side and features a lush lawn and a patio area, perfect for outdoor entertaining. There is also a small garden to the front of the property adding to the kerb appeal of the property.