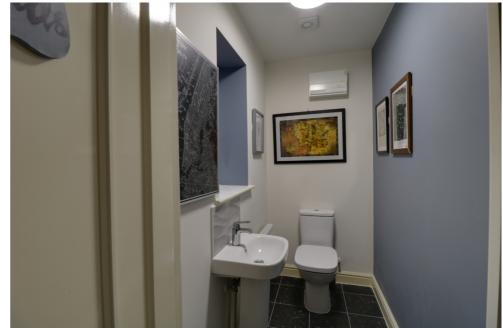

The open-plan kitchen/diner has ample space for hosting family meals and is equipped with an array of matching wall and base units, stylish work surfaces with tiled splashbacks, and a one and a half bowl sink with drainer. It also boasts an electric oven, a gas hob with an extractor hood, and an integrated dishwasher. Complemented by a utility room and wc offering practicality for families.