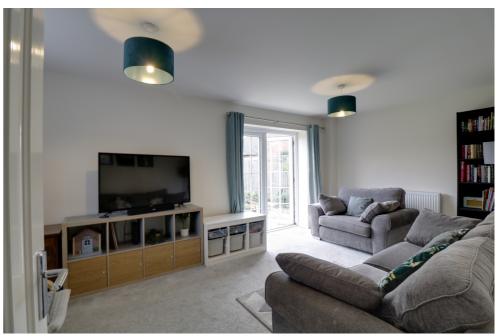

As you step inside, you're greeted by a lovely entrance hall, leading to a light and spacious living room which features French doors that open directly onto the rear garden, seamlessly blending indoor and outdoor living.

The open-plan kitchen/diner has ample space for hosting family meals and is equipped with an array of matching wall and base units, stylish work surfaces with tiled splashbacks, and a one and a half bowl sink with drainer. It also boasts an electric oven, a gas hob with an extractor hood, and an integrated dishwasher. Complemented by a utility room and wc offering practicality for families.