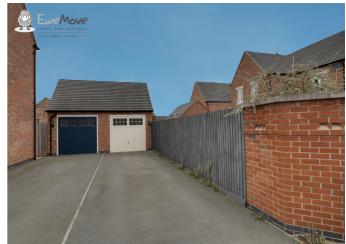

Outside, the property offers a generous driveway to the side, providing offroad parking for two vehicles, along with a single garage complete with an up-and-over door, power, and lighting.

The rear garden is enclosed by a brick wall to one side and features a lush lawn and a patio area, perfect for outdoor entertaining. There is also a small garden to the front of the property adding to the kerb appeal of the property.