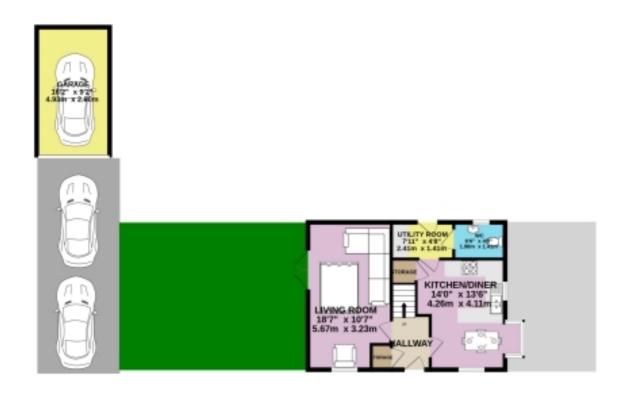

## Floorplans

GROUND FLOOR 624 sq.ft. (58.0 sq.m.) approx. 1ST FLOOR 465 sq.ft. (43.2 sq.m.) approx.

TOTAL FLOOR AREA: 1089 sq.ft. (101.1 sq.m.) approx.

Whilst every attempt has been made to ensure the accuracy of the floorplan contained here, measurements of doors, windows, rooms and any other terms are approximate and no responsibility is taken for any error, ornisation or mis-statement. This plan is for flustrative purposes only and should be used as such by any prospective purchasier. The services, systems and appliances shown have not been tested and no guarantee as to their operability or efficiency can be given.

Made with Metropix (2002).