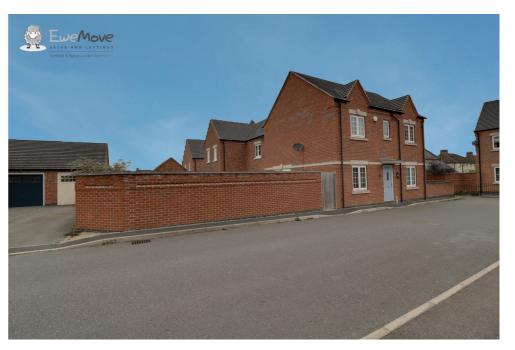

Outside, the property offers a generous driveway to the side, providing offroad parking for two vehicles, along with a single garage complete with an up-and-over door, power, and lighting.

The rear garden is enclosed by a brick wall to one side and features a lush lawn and a patio area, perfect for outdoor entertaining. There is also a small garden to the front of the property adding to the kerb appeal of the property.