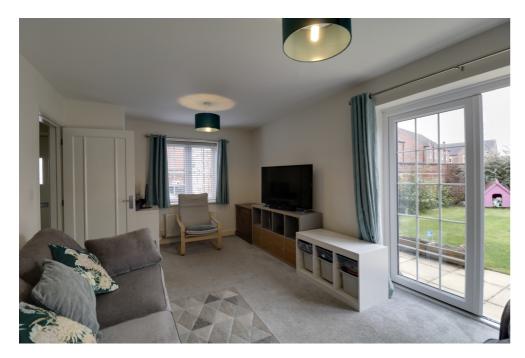

As you step inside, you're greeted by a lovely entrance hall, leading to a light and spacious living room which features French doors that open directly onto the rear garden, seamlessly blending indoor and outdoor living.