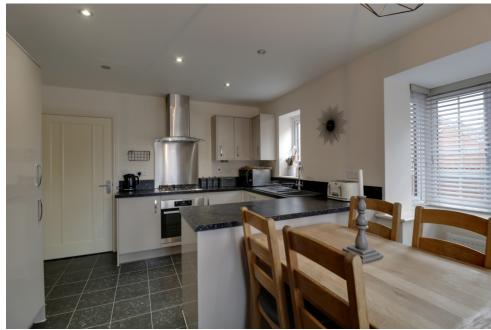

The open-plan kitchen/diner has ample space for hosting family meals and is equipped with an array of matching wall and base units, stylish work surfaces with tiled splashbacks, and a one and a half bowl sink with drainer. It also boasts an electric oven, a gas hob with an extractor hood, and an integrated dishwasher. Complemented by a utility room and wc offering practicality for families.