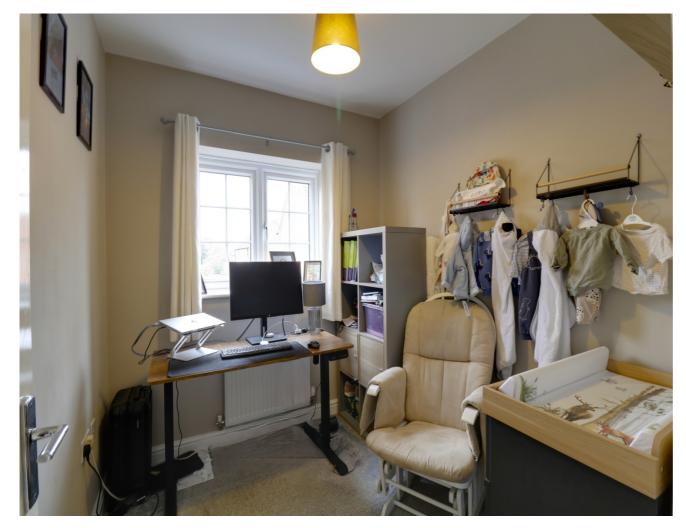

Upstairs, you'll find three well-appointed bedrooms, including a master bedroom with an en-suite shower room. The en-suite features a sleek shower cubicle, wash hand basin, and a heated towel rail. A family bathroom serves the remaining bedrooms, ensuring ample space and comfort for everyone.