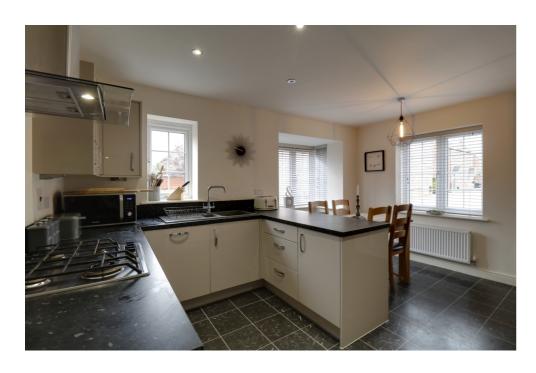

The open-plan kitchen/diner has ample space for hosting family meals and is equipped with an array of matching wall and base units, stylish work surfaces with tiled splashbacks, and a one and a half bowl sink with drainer. It also boasts an electric oven, a gas hob with an extractor hood, and an integrated dishwasher. Complemented by a utility room and wc offering practicality for families.