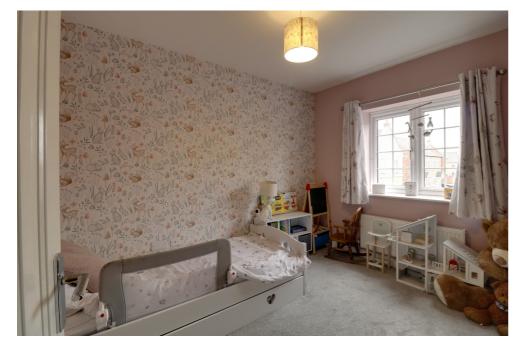

Upstairs, you'll find three well-appointed bedrooms, including a master bedroom with an en-suite shower room. The en-suite features a sleek shower cubicle, wash hand basin, and a heated towel rail. A family bathroom serves the remaining bedrooms, ensuring ample space and comfort for everyone.