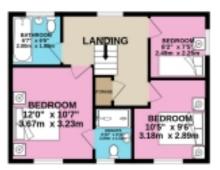

## Floorplans

GROUND FLOOR 624 sq.ft. (58.0 sq.m.) approx. 1ST FLOOR 465 sq.ft. (43.2 sq.m.) approx.

TOTAL FLOOR AREA: 1089 sq.ft. (101.1 sq.m.) approx.

Whilst every attempt has been made to ensure the accuracy of the floorplan contained here, measurements of doors, windows, rooms and any other terms are approximate and no responsibility is taken for any error, ornisation or mis-statement. This plan is for flustrative purposes only and should be used as such by any prospective purchasier. The services, systems and appliances shown have not been tested and no guarantee as to their operability or efficiency can be given.

Made with Metropix (2002).