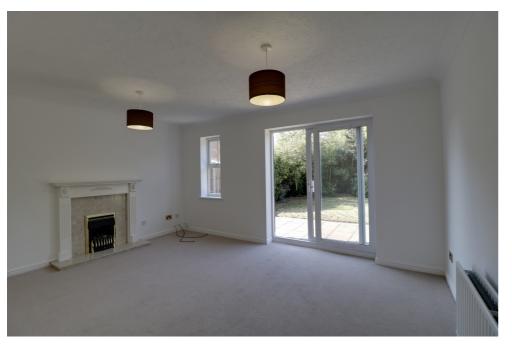

Upon entering, a welcoming hallway leads you to a versatile dining room or home office with views over the front garden. The spacious living room, complete with a feature fireplace, opens seamlessly to the rear garden through sliding patio doors-perfect for indoor-outdoor living. The modern, well-equipped kitchen sits adjacent to a handy utility room, offering practicality and convenience. The ground floor is also home to a guest cloakroom and under-stair storage, adding to the functional layout.