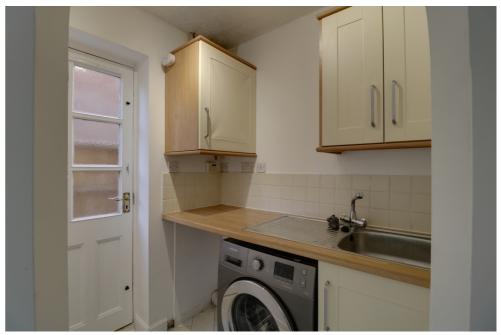

Upon entering, a welcoming hallway leads you to a versatile dining room or home office with views over the front garden. The spacious living room, complete with a feature fireplace, opens seamlessly to the rear garden through sliding patio doors-perfect for indoor-outdoor living. The modern, well-equipped kitchen sits adjacent to a handy utility room, offering practicality and convenience. The ground floor is also home to a guest cloakroom and under-stair storage, adding to the functional layout.