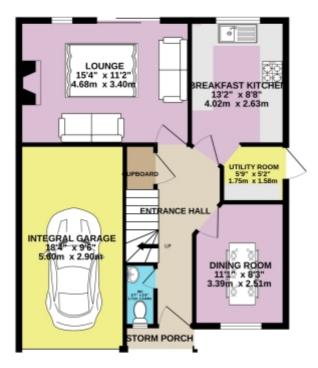

Upon entering, a welcoming hallway leads you to a versatile dining room or home office with views over the front garden. The spacious living room, complete with a feature fireplace, opens seamlessly to the rear garden through sliding patio doors-perfect for indoor-outdoor living. The modern, well-equipped kitchen sits adjacent to a handy utility room, offering practicality and convenience. The ground floor is also home to a guest cloakroom and under-stair storage, adding to the functional layout.

Outside, a spacious driveway with side-by-side parking and an integral single garage provides ample space for vehicles and storage. The rear garden, designed for low-maintenance, is ideal for relaxing or entertaining guests.

#### Floorplans

GROUND FLOOR

1ST FLOOR

Whilst every attempt has been made to ensure the accuracy of the foorplan contained here, measurements of doors, windows, rooms and any other terms are approximate and no responsibility is taken to any error, amainton or me-subtement. This plan is for illustrative purpose only and hacklib evend as such by any prospective purchaser. The services, splatema and appliances shown have not been tested and no guarantee as to their operativity or efficiency can be given. Made with Metroox G2024