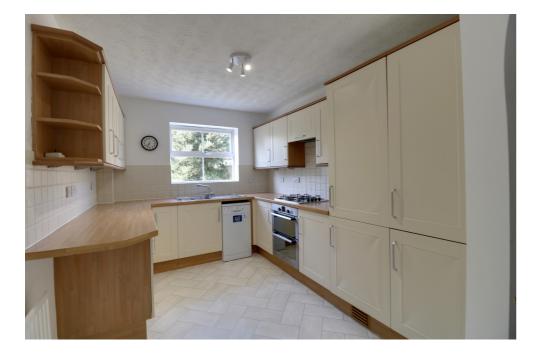

Upon entering, a welcoming hallway leads you to a versatile dining room or home office with views over the front garden. The spacious living room, complete with a feature fireplace, opens seamlessly to the rear garden through sliding patio doors-perfect for indoor-outdoor living. The modern, well-equipped kitchen sits adjacent to a handy utility room, offering practicality and convenience. The ground floor is also home to a guest cloakroom and under-stair storage, adding to the functional layout.