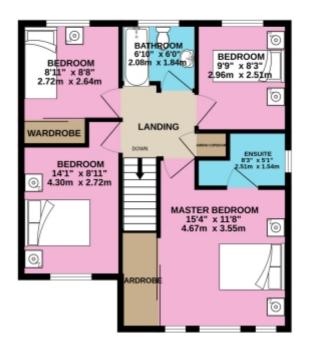

Upstairs, the property features four well-proportioned bedrooms, all served by a contemporary family bathroom. The generous master suite includes an en-suite bathroom and fitted wardrobes, providing an extra touch of luxury and privacy.

#### Floorplans

GROUND FLOOR

1ST FLOOR

Whilst every attempt has been made to ensure the accuracy of the foorplan contained here, measurements of doors, windows, rooms and any other terms are approximate and no responsibility is taken to any error, amainton or me-subtement. This plan is for illustrative purpose only and hacklib evend as such by any prospective purchaser. The services, splatema and appliances shown have not been tested and no guarantee as to their operativity or efficiency can be given. Made with Metroox G2024