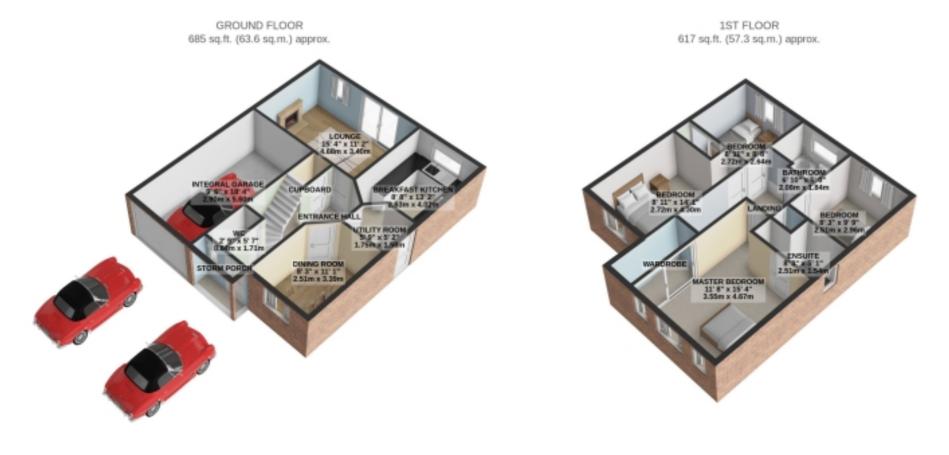

#### Floorplans

GROUND FLOOR

1ST FLOOR

Whilst every attempt has been made to ensure the accuracy of the foorplan contained here, measurements of doors, windows, rooms and any other terms are approximate and no responsibility is taken to any error, amainton or me-subtement. This plan is for illustrative purpose only and hacklib evend as such by any prospective purchaser. The services, splatema and appliances shown have not been tested and no guarantee as to their operativity or efficiency can be given. Made with Metroox G2024

### Floorplans

For illustrative purposes only. Decorative finishes, fixtures, fittings and furnishings do not represent the current state of the property. Measurements are approximate. Not to scale. Made with Metropix © 2024