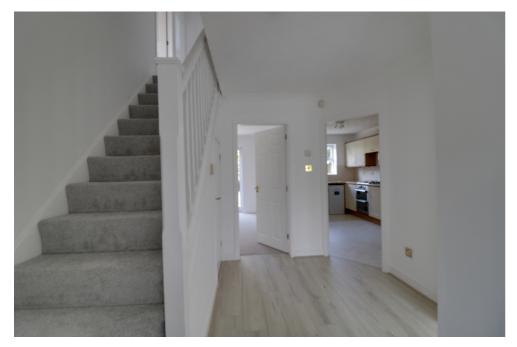

Upon entering, a welcoming hallway leads you to a versatile dining room or home office with views over the front garden. The spacious living room, complete with a feature fireplace, opens seamlessly to the rear garden through sliding patio doors-perfect for indoor-outdoor living. The modern, well-equipped kitchen sits adjacent to a handy utility room, offering practicality and convenience. The ground floor is also home to a guest cloakroom and under-stair storage, adding to the functional layout.