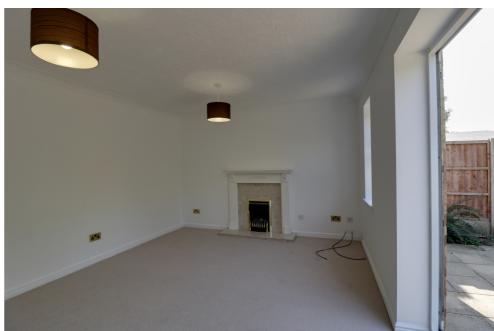

Upon entering, a welcoming hallway leads you to a versatile dining room or home office with views over the front garden. The spacious living room, complete with a feature fireplace, opens seamlessly to the rear garden through sliding patio doors-perfect for indoor-outdoor living. The modern, well-equipped kitchen sits adjacent to a handy utility room, offering practicality and convenience. The ground floor is also home to a guest cloakroom and under-stair storage, adding to the functional layout.