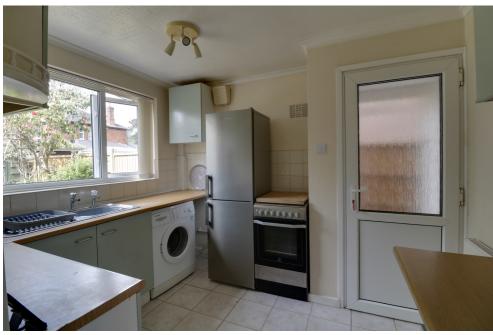

The kitchen, which overlooks the well-maintained rear garden, offers a functional layout with direct access to the side passageway. Additionally, the kitchen backs onto the integral garage, providing an exciting opportunity for expansion to create a larger, more open-plan space.