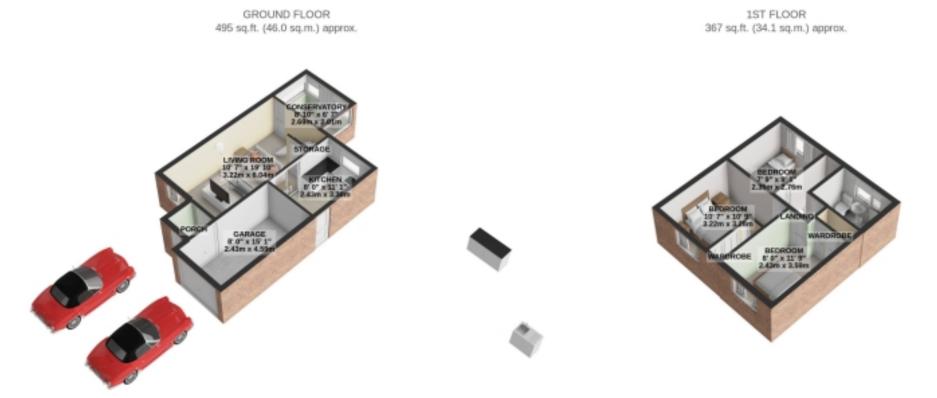

### Floorplans

GROUND FLOOR 495 sq.ft. (46.0 sq.m.) approx.

1ST FLOOR 367 sq.ft. (34.1 sq.m.) approx.

## Floorplans

TOTAL FLOOR AREA: 863 sq.ft. (80.1 sq.m.) approx.

For illustrative purposes only. Decorative finishes, fixtures, fittings and furnishings do not represent the current state of the property. Measurements are approximate. Not to scale.

Made with Metropix © 2024