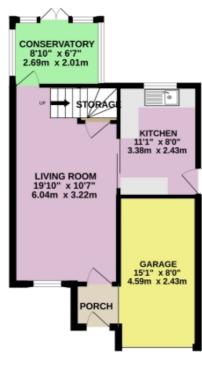

### Floorplans

GROUND FLOOR 495 sq.ft. (46.0 sq.m.) approx.

1ST FLOOR 367 sq.ft. (34.1 sq.m.) approx.

## Floorplans

TOTAL FLOOR AREA: 863 sq.ft. (80.1 sq.m.) approx.

For illustrative purposes only. Decorative finishes, fixtures, fittings and furnishings do not represent the current state of the property. Measurements are approximate. Not to scale.