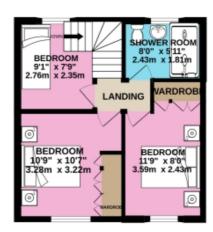

### Floorplans

GROUND FLOOR 495 sq.ft. (46.0 sq.m.) approx.

1ST FLOOR 367 sq.ft. (34.1 sq.m.) approx.

## Floorplans

TOTAL FLOOR AREA: 863 sq.ft. (80.1 sq.m.) approx.

For illustrative purposes only. Decorative finishes, fixtures, fittings and furnishings do not represent the current state of the property. Measurements are approximate. Not to scale.