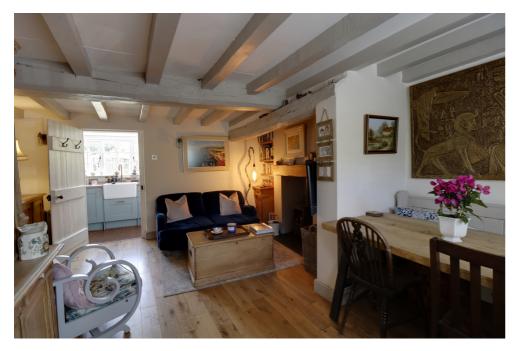

This delightful cottage comprises an entrance hall, charming open plan sitting room/dining room with exposed beams and feature log burner, and has a useful under stairs storage cupboard. A stunning recently fitted kitchen with integrated appliances overlooks the pretty rear garden.