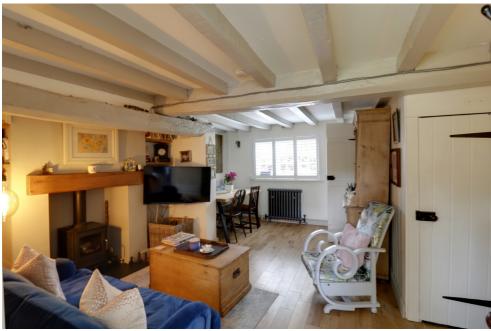

This delightful cottage comprises an entrance hall, charming open plan sitting room/dining room with exposed beams and feature log burner, and has a useful under stairs storage cupboard. A stunning recently fitted kitchen with integrated appliances overlooks the pretty rear garden.