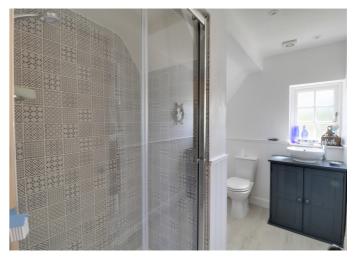

A wooden staircase leads upstairs to two double bedrooms with painted floorboards and exposed beams and a refitted contemporary shower room. There is also some additional loft storage space.

Externally there is the unexpected bonus of a brick outbuilding, formerly a pig sty, an attractive newly landscaped rear garden with a relaxing patio area.