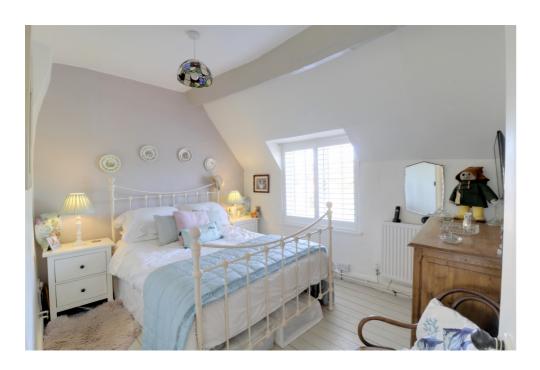

A wooden staircase leads upstairs to two double bedrooms with painted floorboards and exposed beams and a refitted contemporary shower room. There is also some additional loft storage space.

Externally there is the unexpected bonus of a brick outbuilding, formerly a pig sty, an attractive newly landscaped rear garden with a relaxing patio area.