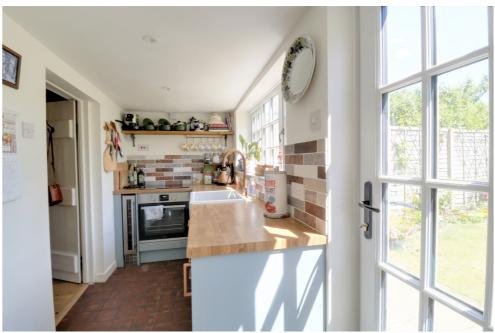

This delightful cottage comprises an entrance hall, charming open plan sitting room/dining room with exposed beams and feature log burner, and has a useful under stairs storage cupboard. A stunning recently fitted kitchen with integrated appliances overlooks the pretty rear garden.