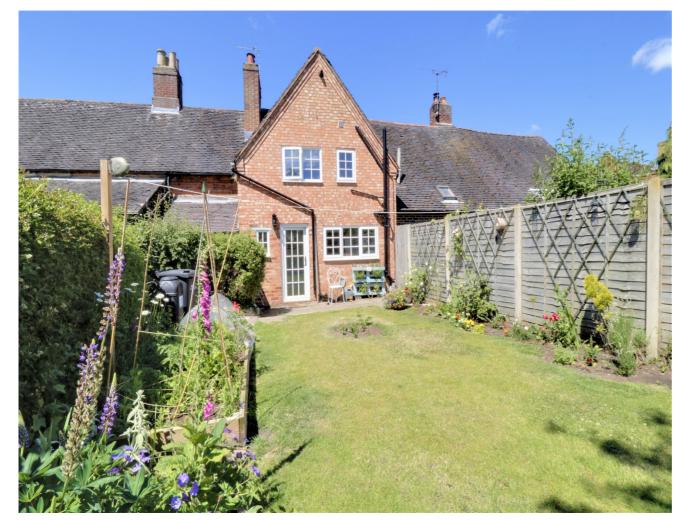

A wooden staircase leads upstairs to two double bedrooms with painted floorboards and exposed beams and a refitted contemporary shower room. There is also some additional loft storage space.

Externally there is the unexpected bonus of a brick outbuilding, formerly a pig sty, an attractive newly landscaped rear garden with a relaxing patio area.