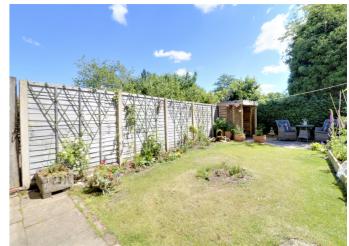

A wooden staircase leads upstairs to two double bedrooms with painted floorboards and exposed beams and a refitted contemporary shower room. There is also some additional loft storage space.

Externally there is the unexpected bonus of a brick outbuilding, formerly a pig sty, an attractive newly landscaped rear garden with a relaxing patio area.