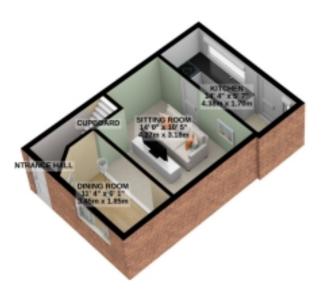

This delightful cottage comprises an entrance hall, charming open plan sitting room/dining room with exposed beams and feature log burner, and has a useful under stairs storage cupboard. A stunning recently fitted kitchen with integrated appliances overlooks the pretty rear garden.

## Floorplans

GROUND FLOOR 382 sq.ft. (35.5 sq.m.) approx. 1ST FLOOR 309 sq.ft. (28.7 sq.m.) approx.

For illustrative purposes only. Decorative finishes, fixtures, fittings and furnishings do not represent the current state of the property. Measurements are approximate. Not to scale.