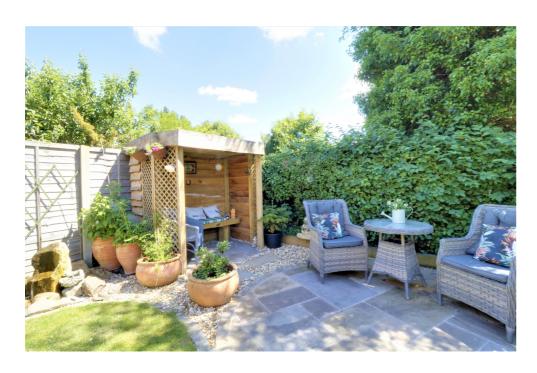

A wooden staircase leads upstairs to two double bedrooms with painted floorboards and exposed beams and a refitted contemporary shower room. There is also some additional loft storage space.

Externally there is the unexpected bonus of a brick outbuilding, formerly a pig sty, an attractive newly landscaped rear garden with a relaxing patio area.