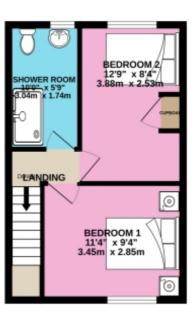

A wooden staircase leads upstairs to two double bedrooms with painted floorboards and exposed beams and a refitted contemporary shower room. There is also some additional loft storage space.

Externally there is the unexpected bonus of a brick outbuilding, formerly a pig sty, an attractive newly landscaped rear garden with a relaxing patio area.

## Floorplans

GROUND FLOOR 382 sq.ft. (35.5 sq.m.) approx. 1ST FLOOR 309 sq.ft. (28.7 sq.m.) approx.

For illustrative purposes only. Decorative finishes, fixtures, fittings and furnishings do not represent the current state of the property. Measurements are approximate. Not to scale.