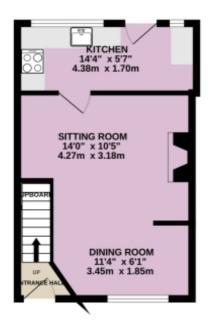

This delightful cottage comprises an entrance hall, charming open plan sitting room/dining room with exposed beams and feature log burner, and has a useful under stairs storage cupboard. A stunning recently fitted kitchen with integrated appliances overlooks the pretty rear garden.

## Floorplans

GROUND FLOOR 382 sq.ft. (35.5 sq.m.) approx. 1ST FLOOR 309 sq.ft. (28.7 sq.m.) approx.

For illustrative purposes only. Decorative finishes, fixtures, fittings and furnishings do not represent the current state of the property. Measurements are approximate. Not to scale.