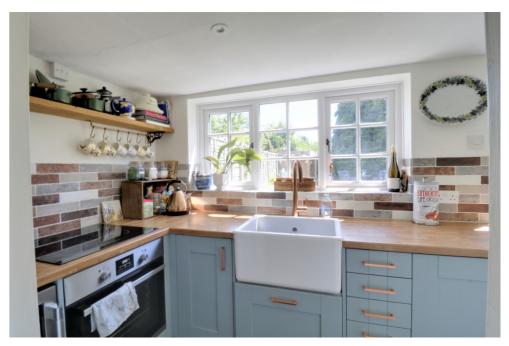

This delightful cottage comprises an entrance hall, charming open plan sitting room/dining room with exposed beams and feature log burner, and has a useful under stairs storage cupboard. A stunning recently fitted kitchen with integrated appliances overlooks the pretty rear garden.