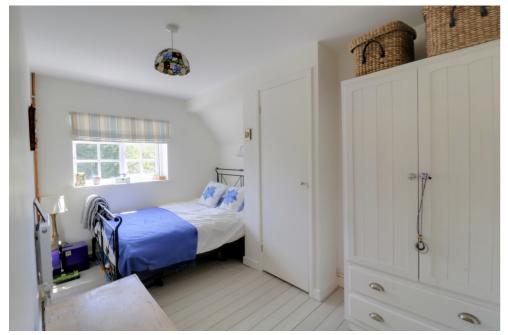

A wooden staircase leads upstairs to two double bedrooms with painted floorboards and exposed beams and a refitted contemporary shower room. There is also some additional loft storage space.

Externally there is the unexpected bonus of a brick outbuilding, formerly a pig sty, an attractive newly landscaped rear garden with a relaxing patio area.