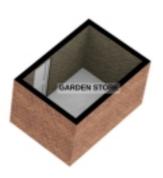

A wooden staircase leads upstairs to two double bedrooms with painted floorboards and exposed beams and a refitted contemporary shower room. There is also some additional loft storage space.

Externally there is the unexpected bonus of a brick outbuilding, formerly a pig sty, an attractive newly landscaped rear garden with a relaxing patio area.