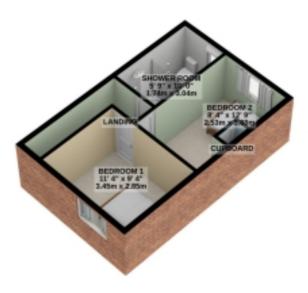

A wooden staircase leads upstairs to two double bedrooms with painted floorboards and exposed beams and a refitted contemporary shower room. There is also some additional loft storage space.

Externally there is the unexpected bonus of a brick outbuilding, formerly a pig sty, an attractive newly landscaped rear garden with a relaxing patio area.

## Floorplans

GROUND FLOOR 382 sq.ft. (35.5 sq.m.) approx. 1ST FLOOR 309 sq.ft. (28.7 sq.m.) approx.

For illustrative purposes only. Decorative finishes, fixtures, fittings and furnishings do not represent the current state of the property. Measurements are approximate. Not to scale.