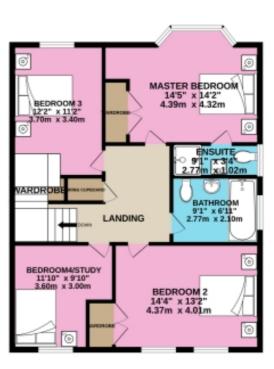

Upstairs, you will find four generously sized double bedrooms, each exuding comfort and style. The master bedroom treats you to an ensuite shower room and built-in wardrobes, while bedrooms two and three also boast built-in storage.

Indulge in relaxation in the family bathroom, featuring a white three piece suite, perfect for unwinding after a long day.

Outside there is a tandem driveway leading to a detached single garage, providing ample parking and storage options. The delightful rear garden offers a serene retreat, complete with a patio seating area, and a shaped lawn, ideal for soaking up the sun and enjoying outdoor gatherings.

#### Floorplans

GROUND FLOOR 943 sq.ft. (87.6 sq.m.) approx.

1ST FLOOR 806 sq.ft. (74.9 sq.m.) approx.

TOTAL FLOOR AREA: 1749 sq.ft. (162.5 sq.m.) approx.

For illustrative purposes only. Decorative finishes, fixtures, fittings and furnishings do not represent the current state of the property. Measurements are approximate. Not to scale. Made with Metropix © 2024

#### Floorplans

GROUND FLOOR 943 sq.ft. (87.6 sq.m.) approx. 1ST FLOOR 806 sq.ft. (74.9 sq.m.) approx.