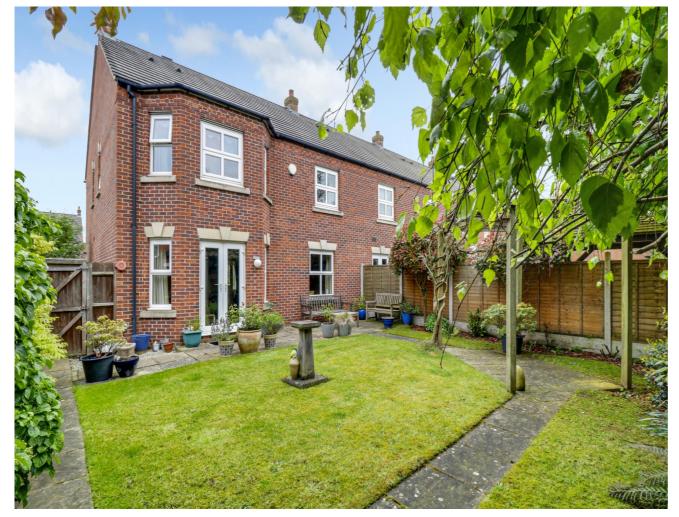

Indulge in relaxation in the family bathroom, featuring a white three piece suite, perfect for unwinding after a long day.

Outside there is a tandem driveway leading to a detached single garage, providing ample parking and storage options. The delightful rear garden offers a serene retreat, complete with a patio seating area, and a shaped lawn, ideal for soaking up the sun and enjoying outdoor gatherings.