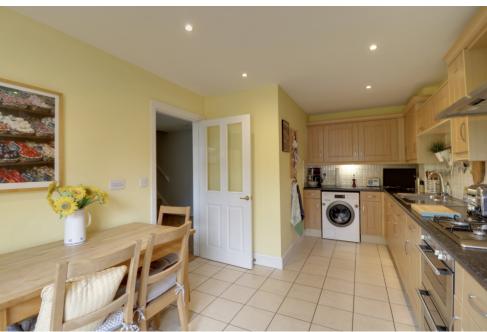

The fitted kitchen boasts character and provides ample storage as well as integrated appliances including a fridge, freezer, washing machine, oven & hob. The dining area overlooks the front aspect of the kitchen.