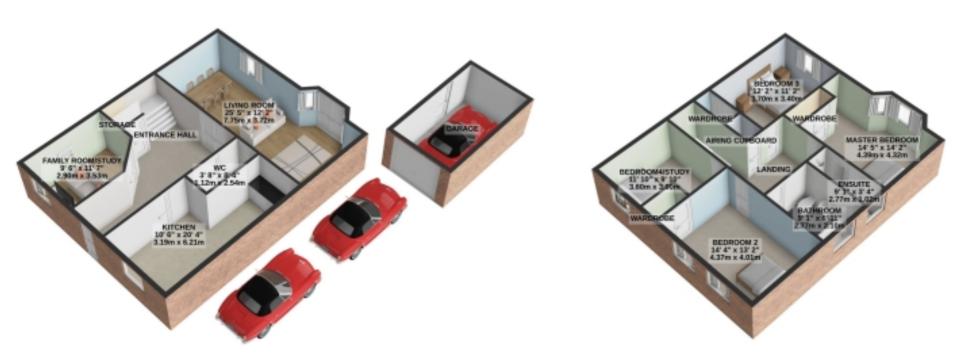

#### Floorplans

GROUND FLOOR 943 sq.ft. (87.6 sq.m.) approx.

1ST FLOOR 806 sq.ft. (74.9 sq.m.) approx.

TOTAL FLOOR AREA: 1749 sq.ft. (162.5 sq.m.) approx.

For illustrative purposes only. Decorative finishes, fixtures, fittings and furnishings do not represent the current state of the property. Measurements are approximate. Not to scale. Made with Metropix © 2024

#### Floorplans

GROUND FLOOR 943 sq.ft. (87.6 sq.m.) approx. 1ST FLOOR 806 sq.ft. (74.9 sq.m.) approx.