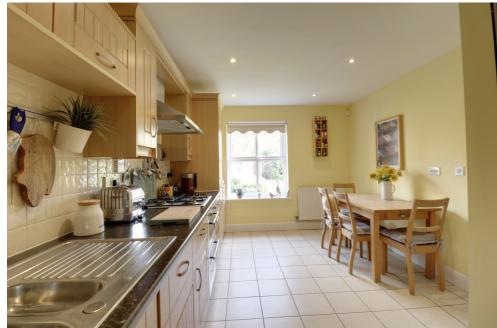

The fitted kitchen boasts character and provides ample storage as well as integrated appliances including a fridge, freezer, washing machine, oven & hob. The dining area overlooks the front aspect of the kitchen.