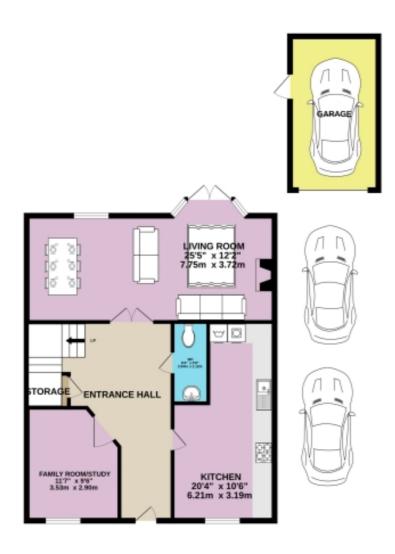

#### Floorplans

GROUND FLOOR 943 sq.ft. (87.6 sq.m.) approx.

1ST FLOOR 806 sq.ft. (74.9 sq.m.) approx.

TOTAL FLOOR AREA: 1749 sq.ft. (162.5 sq.m.) approx.

For illustrative purposes only. Decorative finishes, fixtures, fittings and furnishings do not represent the current state of the property. Measurements are approximate. Not to scale. Made with Metropix © 2024

#### Floorplans

GROUND FLOOR 943 sq.ft. (87.6 sq.m.) approx. 1ST FLOOR 806 sq.ft. (74.9 sq.m.) approx.