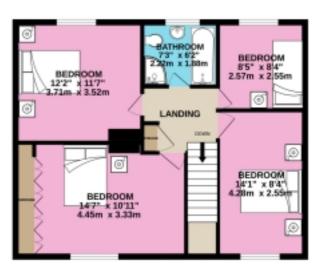

# Floorplans

GROUND FLOOR 1099 sq.ft. (102.1 sq.m.) approx.

1ST FLOOR 620 sq.ft. (57.6 sq.m.) approx.

TOTAL FLOOR AREA: 1719 sq.ft. (159.7 sq.m.) approx.

For illustrative purposes only. Decorative finishes, fixtures, fittings and furnishings do not represent the current state of the property. Measurements are approximate. Not to scale.

### Floorplans

GROUND FLOOR 1099 sq.ft. (102.1 sq.m.) approx.

1ST FLOOR 620 sq.ft. (57.6 sq.m.) approx.