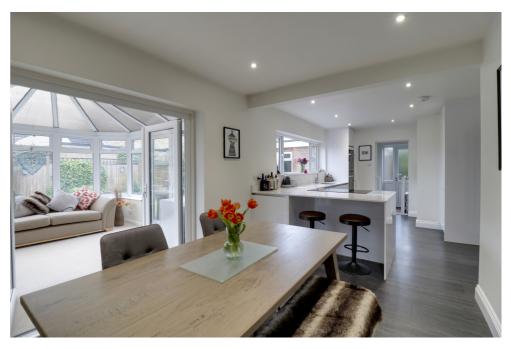

Step into a welcoming entrance hall and relax in the charming living room, where a cozy multi-fuel burner adds a touch of warmth and elegance.

The heart of the home is the beautifully presented open-plan dining kitchen. This space boasts a window overlooking the rear garden, an array of storage units, two double ovens, integrated appliances including a dishwasher, fridge/freezer, and washing machine, and a four-ring induction hob with a built-in extractor fan.

A utility lobby is positioned next to the kitchen, providing access to the side elevation and also provides access to a WC and houses the gas-fired central heating boiler.

Adjoining the dining area is a delightful conservatory, with doors opening onto a patio seating area, perfect for enjoying the garden views.