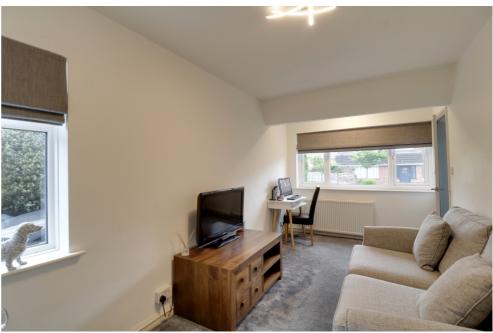

A further reception room/family room/home office can be found at the front of the property bathed in natural light from double glazed windows to the front and side elevations.

Upstairs you will find a bright landing area with a storage cupboard off. The spacious master bedroom features a range of built-in wardrobes, offering ample storage.