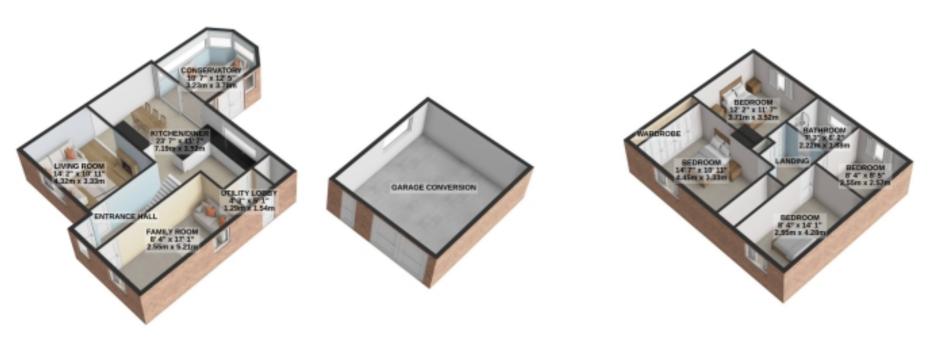

# Floorplans

GROUND FLOOR 1099 sq.ft. (102.1 sq.m.) approx.

1ST FLOOR 620 sq.ft. (57.6 sq.m.) approx.

TOTAL FLOOR AREA: 1719 sq.ft. (159.7 sq.m.) approx.

For illustrative purposes only. Decorative finishes, fixtures, fittings and furnishings do not represent the current state of the property. Measurements are approximate. Not to scale.

Made with Metropix © 2024

### Floorplans

GROUND FLOOR 1099 sq.ft. (102.1 sq.m.) approx.

1ST FLOOR 620 sq.ft. (57.6 sq.m.) approx.