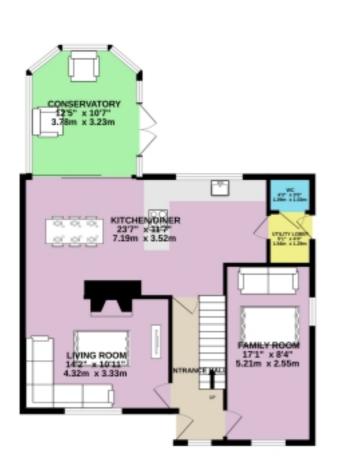

# Floorplans

GROUND FLOOR 1099 sq.ft. (102.1 sq.m.) approx.

1ST FLOOR 620 sq.ft. (57.6 sq.m.) approx.

TOTAL FLOOR AREA: 1719 sq.ft. (159.7 sq.m.) approx.

For illustrative purposes only. Decorative finishes, fixtures, fittings and furnishings do not represent the current state of the property. Measurements are approximate. Not to scale.

### Floorplans

GROUND FLOOR 1099 sq.ft. (102.1 sq.m.) approx.

1ST FLOOR 620 sq.ft. (57.6 sq.m.) approx.