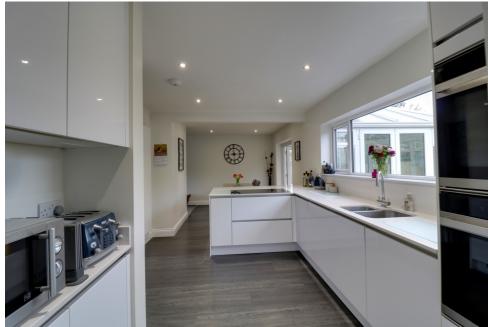

Step into a welcoming entrance hall and relax in the charming living room, where a cozy multi-fuel burner adds a touch of warmth and elegance.

The heart of the home is the beautifully presented open-plan dining kitchen. This space boasts a window overlooking the rear garden, an array of storage units, two double ovens, integrated appliances including a dishwasher, fridge/freezer, and washing machine, and a four-ring induction hob with a built-in extractor fan.