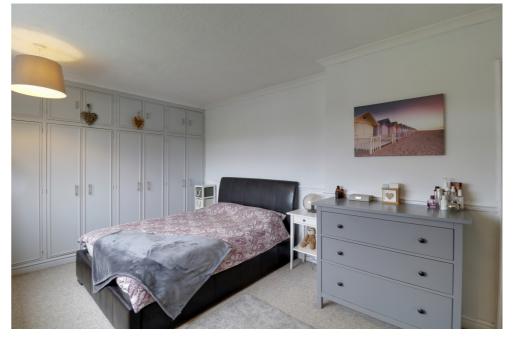

A further reception room/family room/home office can be found at the front of the property bathed in natural light from double glazed windows to the front and side elevations.

Upstairs you will find a bright landing area with a storage cupboard off. The spacious master bedroom features a range of built-in wardrobes, offering ample storage.