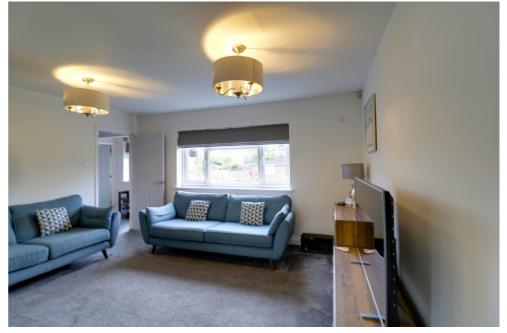

Step into a welcoming entrance hall and relax in the charming living room, where a cozy multi-fuel burner adds a touch of warmth and elegance.

The heart of the home is the beautifully presented open-plan dining kitchen. This space boasts a window overlooking the rear garden, an array of storage units, two double ovens, integrated appliances including a dishwasher, fridge/freezer, and washing machine, and a four-ring induction hob with a built-in extractor fan.