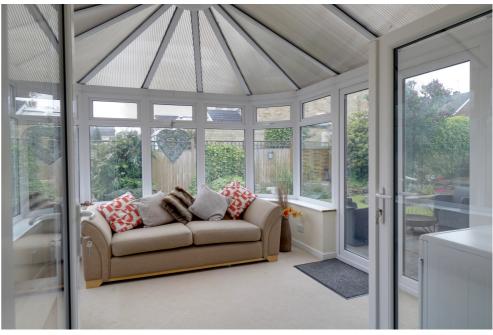

A utility lobby is positioned next to the kitchen, providing access to the side elevation and also provides access to a WC and houses the gas-fired central heating boiler.

Adjoining the dining area is a delightful conservatory, with doors opening onto a patio seating area, perfect for enjoying the garden views.