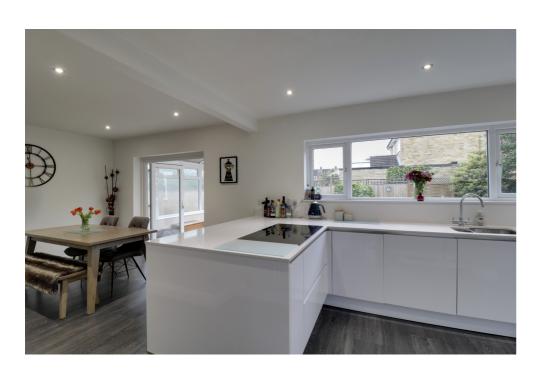

Step into a welcoming entrance hall and relax in the charming living room, where a cozy multi-fuel burner adds a touch of warmth and elegance.

The heart of the home is the beautifully presented open-plan dining kitchen. This space boasts a window overlooking the rear garden, an array of storage units, two double ovens, integrated appliances including a dishwasher, fridge/freezer, and washing machine, and a four-ring induction hob with a built-in extractor fan.