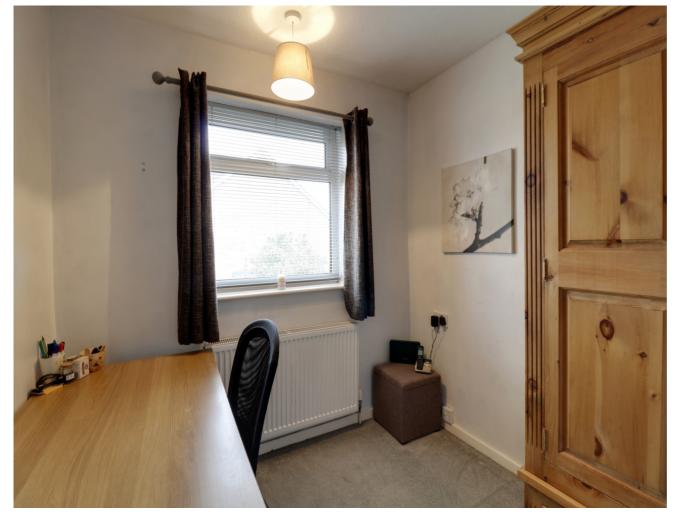

A further reception room/family room/home office can be found at the front of the property bathed in natural light from double glazed windows to the front and side elevations.

Upstairs you will find a bright landing area with a storage cupboard off. The spacious master bedroom features a range of built-in wardrobes, offering ample storage.

There are three further spacious bedrooms all served by a modern family bathroom featuring a four-piece suite comprising a panelled bath, low-level WC, pedestal wash basin and a corner shower cubicle.