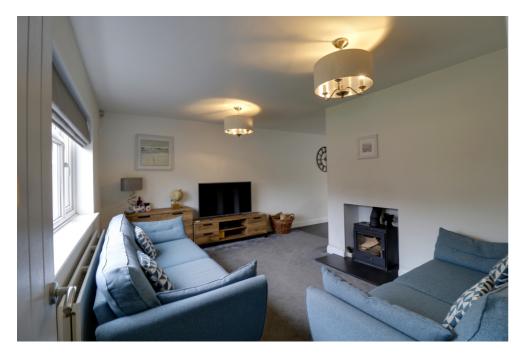

Step into a welcoming entrance hall and relax in the charming living room, where a cozy multi-fuel burner adds a touch of warmth and elegance.

The heart of the home is the beautifully presented open-plan dining kitchen. This space boasts a window overlooking the rear garden, an array of storage units, two double ovens, integrated appliances including a dishwasher, fridge/freezer, and washing machine, and a four-ring induction hob with a built-in extractor fan.

A further reception room/family room/home office can be found at the front of the property bathed in natural light from double glazed windows to the front and side elevations.

Upstairs you will find a bright landing area with a storage cupboard off. The spacious master bedroom features a range of built-in wardrobes, offering ample storage.