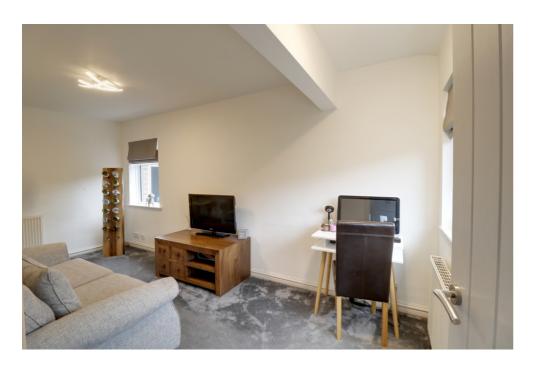

A further reception room/family room/home office can be found at the front of the property bathed in natural light from double glazed windows to the front and side elevations.

Upstairs you will find a bright landing area with a storage cupboard off. The spacious master bedroom features a range of built-in wardrobes, offering ample storage.