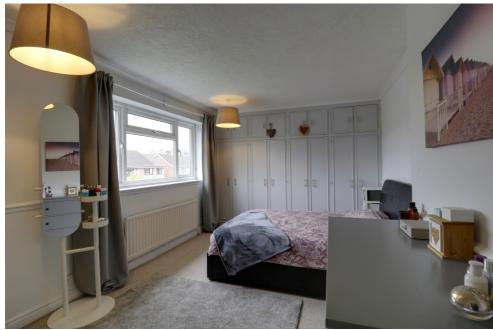

A further reception room/family room/home office can be found at the front of the property bathed in natural light from double glazed windows to the front and side elevations.

Upstairs you will find a bright landing area with a storage cupboard off. The spacious master bedroom features a range of built-in wardrobes, offering ample storage.