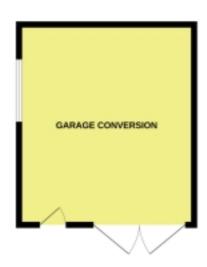

The front of the property boasts a landscaped fore garden with a variety of shrubs and plants, and a large driveway leading to the converted garage; a versatile room with a double glazed window to the side elevation and an electric heater, ideal for use as a home office, gym, or additional storage.

# Floorplans

GROUND FLOOR 1099 sq.ft. (102.1 sq.m.) approx.

1ST FLOOR 620 sq.ft. (57.6 sq.m.) approx.

TOTAL FLOOR AREA: 1719 sq.ft. (159.7 sq.m.) approx.

For illustrative purposes only. Decorative finishes, fixtures, fittings and furnishings do not represent the current state of the property. Measurements are approximate. Not to scale.