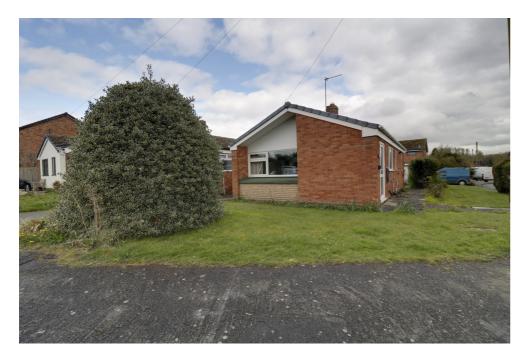

The bungalow sits on a generous corner plot, along with the convenience of a detached single garage to the rear. Step through the front door and into the spacious entrance hall, where your renovation journey begins.