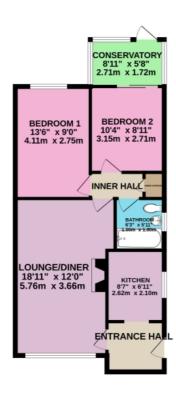

### Floorplans

GROUND FLOOR 764 sq.ft. (71.0 sq.m.) approx.

TOTAL FLOOR AREA: 764 sq.ft. (71.0 sq.m.) approx.

For illustrative purposes only. Decorative finishes, fixtures, fittings and furnishings do not represent the current state of the property. Measurements are approximate. Not to scale.

# Floorplans

GROUND FLOOR 764 sq.ft. (71.0 sq.m.) approx.