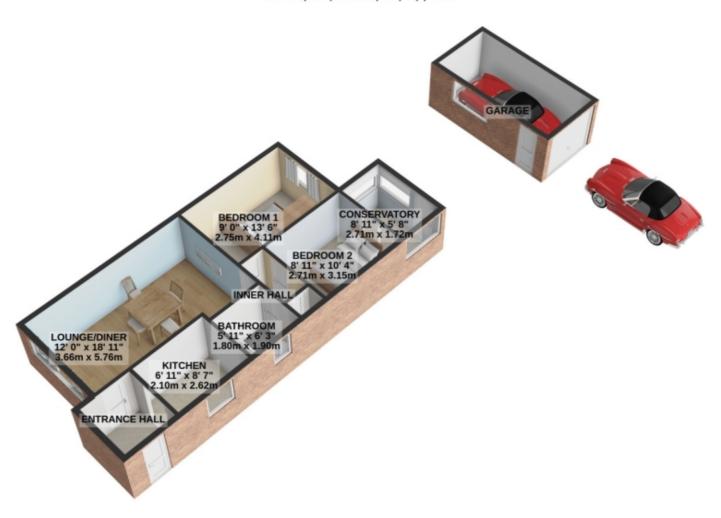

### Floorplans

GROUND FLOOR 764 sq.ft. (71.0 sq.m.) approx.

TOTAL FLOOR AREA: 764 sq.ft. (71.0 sq.m.) approx.

For illustrative purposes only. Decorative finishes, fixtures, fittings and furnishings do not represent the current state of the property. Measurements are approximate. Not to scale.

Made with Metropix © 2024

# Floorplans

GROUND FLOOR 764 sq.ft. (71.0 sq.m.) approx.