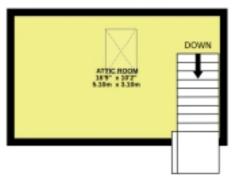

The second floor is home to the converted attic which is currently being used as the master bedroom\* with feature character beams and a Velux style window.

This home is perfectly placed to take advantage of village facilities including the highly regarded All Saints Primary school which feeds into the John Taylor High school in Barton-Under-Needwood, this truly represents an excellent opportunity.

## Floorplans

1ST FLOOR 353 sq.ft. (32.8 sq.m.) approx.

2ND FLOOR 170 sq.ft. (15.8 sq.m.) approx.

#### TOTAL FLOOR AREA : 906 sq.ft. (84.1 sq.m.) approx.

Whilst every attempt has been made to ensure the accuracy of the floorplan contained here, measurements of doors, windows, rooms and any other terms are approximate and no responsibility in taken for any error, omission or min-statement. This plan is for illustrative purposes only and should be used as such by any prospective purchaser. The services, systems and appliances shown have not been tested and no guarantee as to their operability or efficiency can be given. Made with Metrooxix CO204.