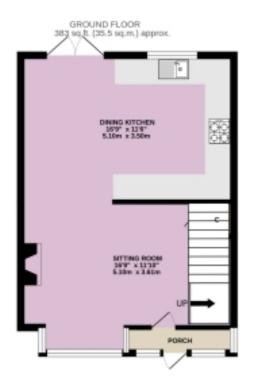

To the front of the property is a useful entrance porch where you can kick off your shoes before entering the open plan living space to the ground floor.

The modern spacious kitchen is fully fitted with integrated appliances including a fridge, freezer, double oven, gas hob, dishwasher and washing machine. French doors open out to the low maintenance private rear garden which includes a useful brick outbuilding.

## Floorplans

1ST FLOOR 353 sq.ft. (32.8 sq.m.) approx.

2ND FLOOR 170 sq.ft. (15.8 sq.m.) approx.

#### TOTAL FLOOR AREA : 906 sq.ft. (84.1 sq.m.) approx.

Whilst every attempt has been made to ensure the accuracy of the floorplan contained here, measurements of doors, windows, rooms and any other terms are approximate and no responsibility in taken for any error, omission or min-statement. This plan is for illustrative purposes only and should be used as such by any prospective purchaser. The services, systems and appliances shown have not been tested and no guarantee as to their operability or efficiency can be given. Made with Metrooxix CO204.