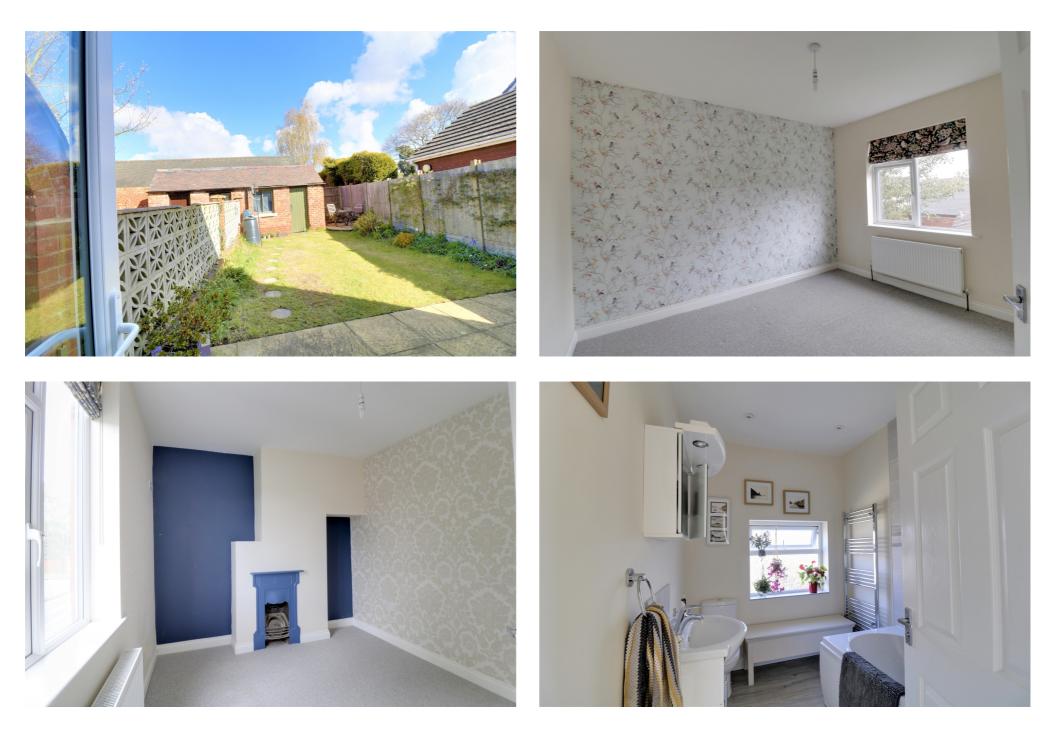

To the front of the property is a useful entrance porch where you can kick off your shoes before entering the open plan living space to the ground floor.

The modern spacious kitchen is fully fitted with integrated appliances including a fridge, freezer, double oven, gas hob, dishwasher and washing machine. French doors open out to the low maintenance private rear garden which includes a useful brick outbuilding.

To the first floor there is a modern fitted family bathroom which includes a white suite with a bath with a shower over. There is a double bedroom to the rear, and a small double bedroom/office to the front aspect which has a charming feature fireplace.