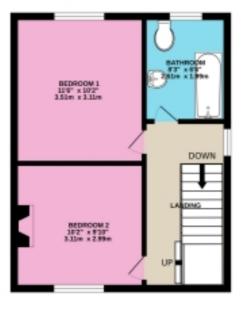

To the first floor there is a modern fitted family bathroom which includes a white suite with a bath with a shower over. There is a double bedroom to the rear, and a small double bedroom/office to the front aspect which has a charming feature fireplace.

## Floorplans

1ST FLOOR 353 sq.ft. (32.8 sq.m.) approx.

2ND FLOOR 170 sq.ft. (15.8 sq.m.) approx.

#### TOTAL FLOOR AREA : 906 sq.ft. (84.1 sq.m.) approx.

Whilst every attempt has been made to ensure the accuracy of the floorplan contained here, measurements of doors, windows, rooms and any other terms are approximate and no responsibility in taken for any error, omission or min-statement. This plan is for illustrative purposes only and should be used as such by any prospective purchaser. The services, systems and appliances shown have not been tested and no guarantee as to their operability or efficiency can be given. Made with Metrooxix CO204.