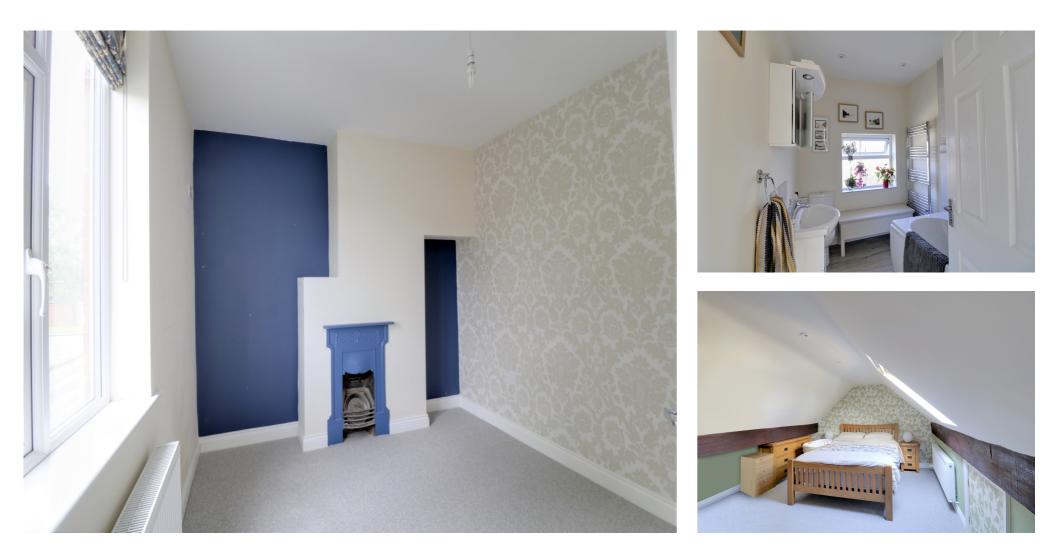

To the first floor there is a modern fitted family bathroom which includes a white suite with a bath with a shower over. There is a double bedroom to the rear, and a small double bedroom/office to the front aspect which has a charming feature fireplace.

The second floor is home to the converted attic which is currently being used as the master bedroom\* with feature character beams and a Velux style window.

This home is perfectly placed to take advantage of village facilities including the highly regarded All Saints Primary school which feeds into the John Taylor High school in Barton-Under-Needwood, this truly represents an excellent opportunity.