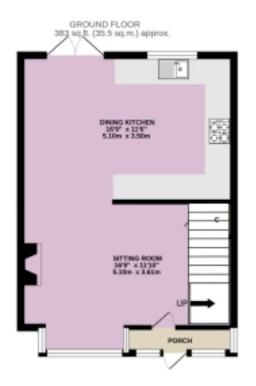

To the front of the property is a useful entrance porch where you can kick off your shoes before entering the open plan living space to the ground floor.

The modern spacious kitchen is fully fitted with integrated appliances including a fridge, freezer, double oven, gas hob, dishwasher and washing machine. French doors open out to the low maintenance private rear garden which includes a useful brick outbuilding.

## Floorplans

1ST FLOOR 353 sq.ft. (32.8 sq.m.) approx.

2ND FLOOR 170 sq.ft. (15.8 sq.m.) approx.

#### TOTAL FLOOR AREA : 906 sq.ft. (84.1 sq.m.) approx.

Whilst every attempt has been made to ensure the accuracy of the floorplan contained here, measurements of doors, windows, rooms and any other terms are approximate and no responsibility in taken for any error, omission or min-statement. This plan is for illustrative purposes only and should be used as such by any prospective purchaser. The services, systems and appliances shown have not been tested and no guarantee as to their operability or efficiency can be given. Made with Metrooxix CO204. EPC