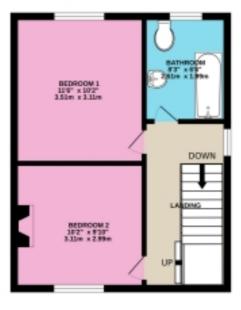

To the first floor there is a modern fitted family bathroom which includes a white suite with a bath with a shower over. There is a double bedroom to the rear, and a small double bedroom/office to the front aspect which has a charming feature fireplace.

## Floorplans

1ST FLOOR 353 sq.ft. (32.8 sq.m.) approx.

2ND FLOOR 170 sq.ft. (15.8 sq.m.) approx.

#### TOTAL FLOOR AREA : 906 sq.ft. (84.1 sq.m.) approx.

Whilst every attempt has been made to ensure the accuracy of the floorplan contained here, measurements of doors, windows, rooms and any other terms are approximate and no responsibility in taken for any error, omission or min-statement. This plan is for illustrative purposes only and should be used as such by any prospective purchaser. The services, systems and appliances shown have not been tested and no guarantee as to their operability or efficiency can be given. Made with Metrooxix CO204. EPC