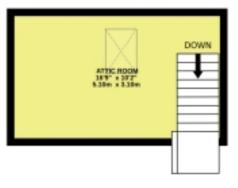

The second floor is home to the converted attic which is currently being used as the master bedroom\* with feature character beams and a Velux style window.

This home is perfectly placed to take advantage of village facilities including the highly regarded All Saints Primary school which feeds into the John Taylor High school in Barton-Under-Needwood, this truly represents an excellent opportunity.

## Floorplans

1ST FLOOR 353 sq.ft. (32.8 sq.m.) approx.

2ND FLOOR 170 sq.ft. (15.8 sq.m.) approx.

#### TOTAL FLOOR AREA : 906 sq.ft. (84.1 sq.m.) approx.

Whilst every attempt has been made to ensure the accuracy of the floorplan contained here, measurements of doors, windows, rooms and any other terms are approximate and no responsibility in taken for any error, omission or min-statement. This plan is for illustrative purposes only and should be used as such by any prospective purchaser. The services, systems and appliances shown have not been tested and no guarantee as to their operability or efficiency can be given. Made with Metrooxix CO204. EPC