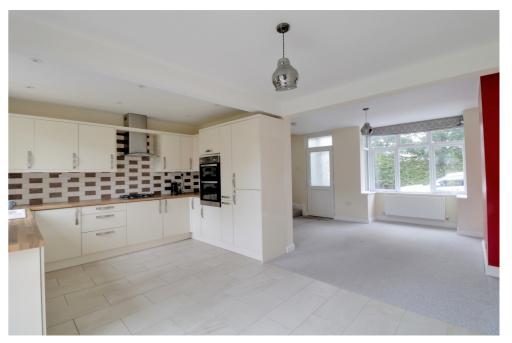

To the front of the property is a useful entrance porch where you can kick off your shoes before entering the open plan living space to the ground floor.

The modern spacious kitchen is fully fitted with integrated appliances including a fridge, freezer, double oven, gas hob, dishwasher and washing machine. French doors open out to the low maintenance private rear garden which includes a useful brick outbuilding.