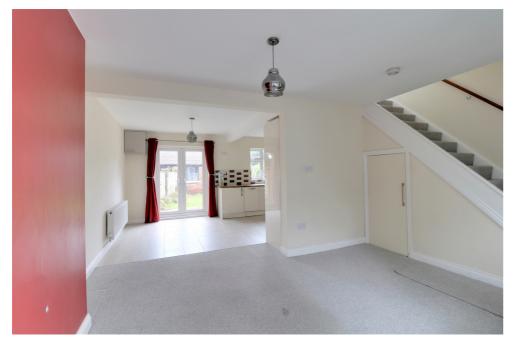

To the front of the property is a useful entrance porch where you can kick off your shoes before entering the open plan living space to the ground floor.

The modern spacious kitchen is fully fitted with integrated appliances including a fridge, freezer, double oven, gas hob, dishwasher and washing machine. French doors open out to the low maintenance private rear garden which includes a useful brick outbuilding.