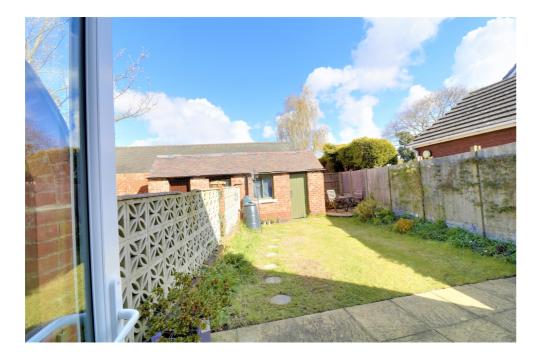

To the front of the property is a useful entrance porch where you can kick off your shoes before entering the open plan living space to the ground floor.

The modern spacious kitchen is fully fitted with integrated appliances including a fridge, freezer, double oven, gas hob, dishwasher and washing machine. French doors open out to the low maintenance private rear garden which includes a useful brick outbuilding.