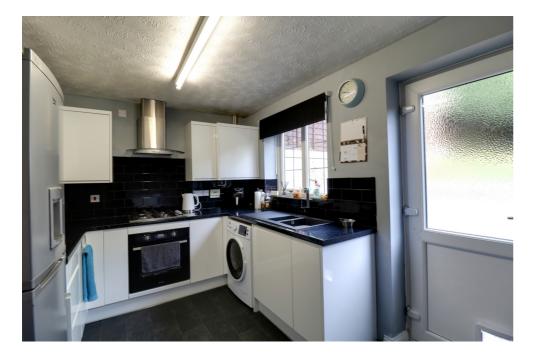

Overlooking the rear garden, the breakfast kitchen is a chef's delight, featuring a range of base and eye-level units, integral oven and gas hob, and ample space for a small dining table, making it ideal for entertaining guests or enjoying casual meals.