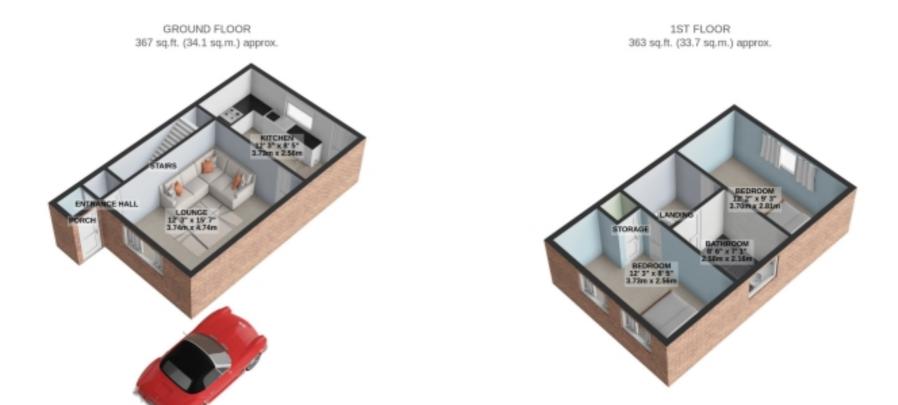

### Floorplans

For illustrative purposes only. Decorative finishes, fixtures, fittings and furnishings do not represent the current state of the property. Measurements are approximate. Not to scale. Made with Metropix © 2024

#### Floorplans

GROUND FLOOR

1 KITCHEN 12'3" x 8'5" 3.73m x 2.56m Ø STAIRS LOUNGE 15'7" x 12'3" 4.74m x 3.74m NCE HALL PORCH

1ST FLOOR

Whilst every attempt has been made to ensure the accuracy of the floorplan contained here, measurements of doors, windows, room, and any other terms are approximate and no responsibility is taken for any error, omission or mis-statement. This plan is the fluctuative puppersone nely and ishueld be used as such by any prospective purchaser. The services, systems and applances shown have not been tested and no passantee as to there or the terms of the tester of the origination or the origination of the origination of the origination or the origination origination of the origination or the origination orethe origination or the origination or the origi