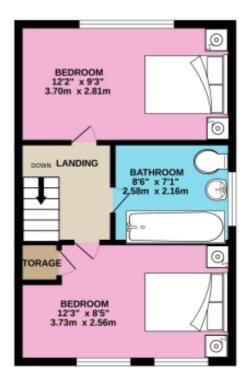

### Floorplans

For illustrative purposes only. Decorative finishes, fixtures, fittings and furnishings do not represent the current state of the property. Measurements are approximate. Not to scale. Made with Metropix © 2024

#### Floorplans

GROUND FLOOR

1 KITCHEN 12'3" x 8'5" 3.73m x 2.56m Ø STAIRS LOUNGE 15'7" x 12'3" 4.74m x 3.74m NCE HALL PORCH

1ST FLOOR

Whilst every attempt has been made to ensure the accuracy of the floorplan contained here, measurements of doors, windows, room, and any other terms are approximate and no responsibility is taken for any error, omission or mis-statement. This plan is the fluctuative puppersone nely and ishueld be used as such by any prospective purchaser. The services, systems and applances shown have not been tested and no passantee as to there or the terms of the tester of the origination or the origination of the origination of the origination or the origination origination of the origination or the origination orethe origination or the origination or the origi