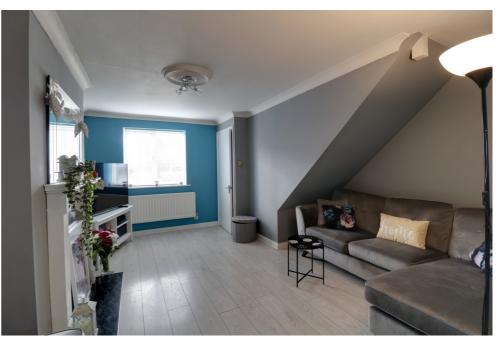

Step inside through the inviting entrance porch, where you can hang up your coats and kick off your shoes before entering the hall. The spacious living room boasts a large window, flooding the space with natural light, while a cozy fireplace with a living flame gas fire serves as the focal point, perfect for cozy evenings in.