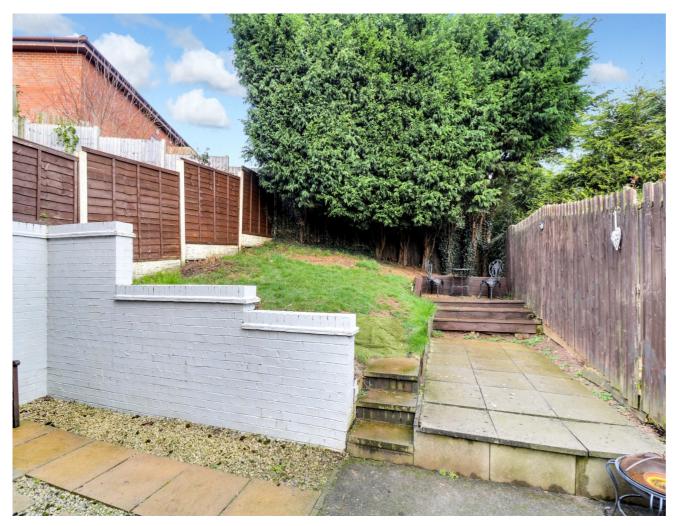

Upstairs, discover two generously sized double bedrooms and a recently refitted bathroom complete with a white three-piece suite and a shower over the bath, offering both style and functionality.

Outside, the rear garden beckons with a paved patio and lush lawn, complemented by conifers that provide privacy and tranquility, creating a perfect outdoor oasis for relaxation and alfresco dining.