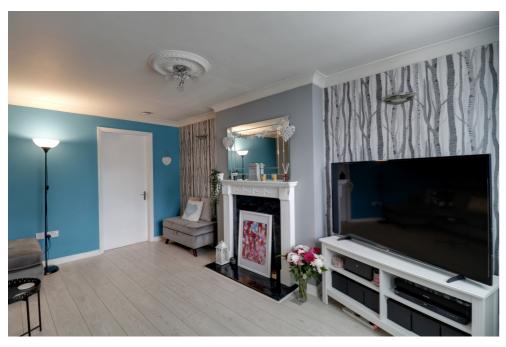

Step inside through the inviting entrance porch, where you can hang up your coats and kick off your shoes before entering the hall. The spacious living room boasts a large window, flooding the space with natural light, while a cozy fireplace with a living flame gas fire serves as the focal point, perfect for cozy evenings in.