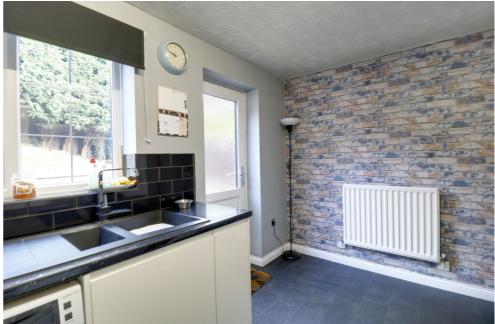

Overlooking the rear garden, the breakfast kitchen is a chef's delight, featuring a range of base and eye-level units, integral oven and gas hob, and ample space for a small dining table, making it ideal for entertaining guests or enjoying casual meals.