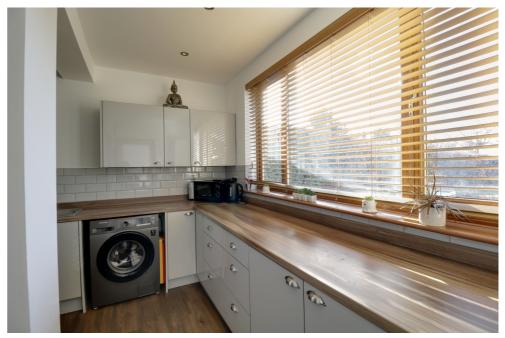

Adjoining is a refitted L-shaped kitchen, complete with sleek gloss units, contrasting countertops, integrated oven and hob, and a sizable window with views of the picturesque rear garden.

The rear garden features a broad paved patio, perfect for al fresco dining, and steps leading down to an extensive lawn bordered by wood bark chippings, with side gated access to the front.