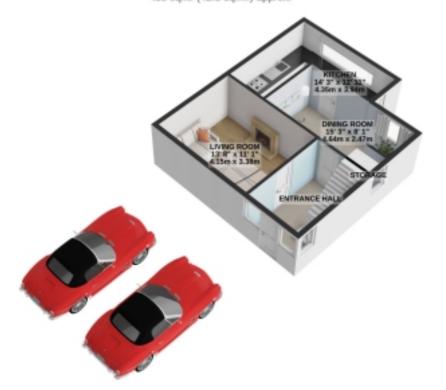

Step through the front entrance door into a welcoming reception hall with a staircase leading to the first floor. The initial reception room is a bright and airy lounge featuring a focal fireplace and a front-facing window.

Adjacent to the lounge, a separate sitting room offers versatility as a dining space or study. It includes a central fireplace, a generous under stairs cupboard (with potential for conversion into a downstairs WC), and a window overlooking the rear garden.

Adjoining is a refitted L-shaped kitchen, complete with sleek gloss units, contrasting countertops, integrated oven and hob, and a sizable window with views of the picturesque rear garden.

The rear garden features a broad paved patio, perfect for al fresco dining, and steps leading down to an extensive lawn bordered by wood bark chippings, with side gated access to the front.

## Floorplans

GROUND FLOOR 455 sq.ft. (42.3 sq.m.) approx 1ST FLOOR 394 sq.ft. (36.6 sq.m.) approx

## Floorplans

GROUND FLOOR 455 sq.ft. (42.3 sq.m.) approx.

1ST FLOOR 394 sq.ft. (36.6 sq.m.) approx.

TOTAL FLOOR AREA: 850 sq.ft. (78.9 sq.m.) approx.

For illustrative purposes only. Decorative finishes, fixtures, fittings and furnishings do not represent the current state of the property. Measurements are approximate. Not to scale.