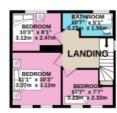

Ascending to the first floor, a well-proportioned landing connects to three bedrooms and a bathroom showcasing a white suite comprising a bath with shower over, pedestal washbasin, WC, and complementing wall tiling.

## Floorplans

GROUND FLOOR 455 sq.ft. (42.3 sq.m.) approx 1ST FLOOR 394 sq.ft. (36.6 sq.m.) approx

## Floorplans

GROUND FLOOR 455 sq.ft. (42.3 sq.m.) approx.

1ST FLOOR 394 sq.ft. (36.6 sq.m.) approx.

TOTAL FLOOR AREA: 850 sq.ft. (78.9 sq.m.) approx.

For illustrative purposes only. Decorative finishes, fixtures, fittings and furnishings do not represent the current state of the property. Measurements are approximate. Not to scale.