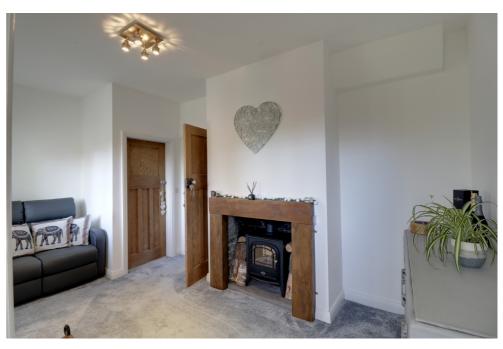

Adjacent to the lounge, a separate sitting room offers versatility as a dining space or study. It includes a central fireplace, a generous under stairs cupboard (with potential for conversion into a downstairs WC), and a window overlooking the rear garden.