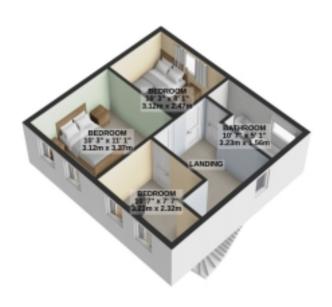

Ascending to the first floor, a well-proportioned landing connects to three bedrooms and a bathroom showcasing a white suite comprising a bath with shower over, pedestal washbasin, WC, and complementing wall tiling.

## Floorplans

GROUND FLOOR 455 sq.ft. (42.3 sq.m.) approx 1ST FLOOR 394 sq.ft. (36.6 sq.m.) approx

## Floorplans

GROUND FLOOR 455 sq.ft. (42.3 sq.m.) approx.

1ST FLOOR 394 sq.ft. (36.6 sq.m.) approx.

TOTAL FLOOR AREA: 850 sq.ft. (78.9 sq.m.) approx.

For illustrative purposes only. Decorative finishes, fixtures, fittings and furnishings do not represent the current state of the property. Measurements are approximate. Not to scale.