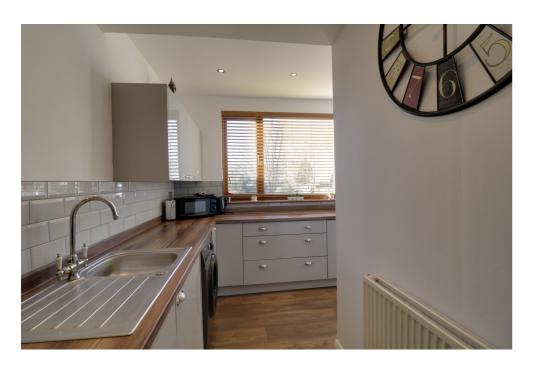

Adjoining is a refitted L-shaped kitchen, complete with sleek gloss units, contrasting countertops, integrated oven and hob, and a sizable window with views of the picturesque rear garden.

The rear garden features a broad paved patio, perfect for al fresco dining, and steps leading down to an extensive lawn bordered by wood bark chippings, with side gated access to the front.