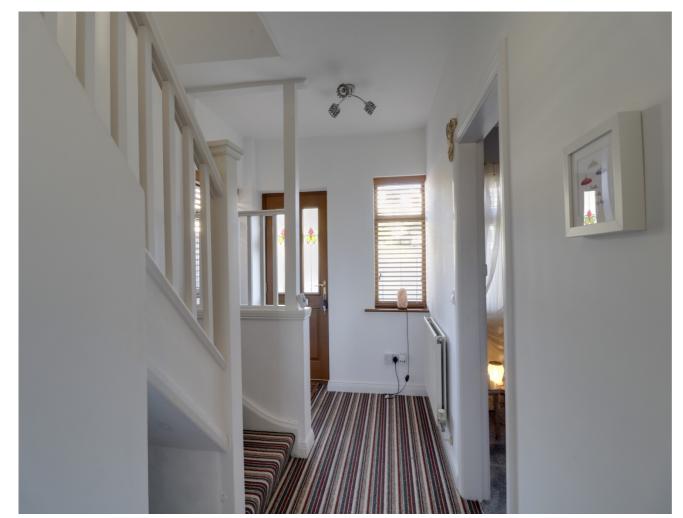

Step through the front entrance door into a welcoming reception hall with a staircase leading to the first floor. The initial reception room is a bright and airy lounge featuring a focal fireplace and a front-facing window.

Ascending to the first floor, a well-proportioned landing connects to three bedrooms and a bathroom showcasing a white suite comprising a bath with shower over, pedestal washbasin, WC, and complementing wall tiling.