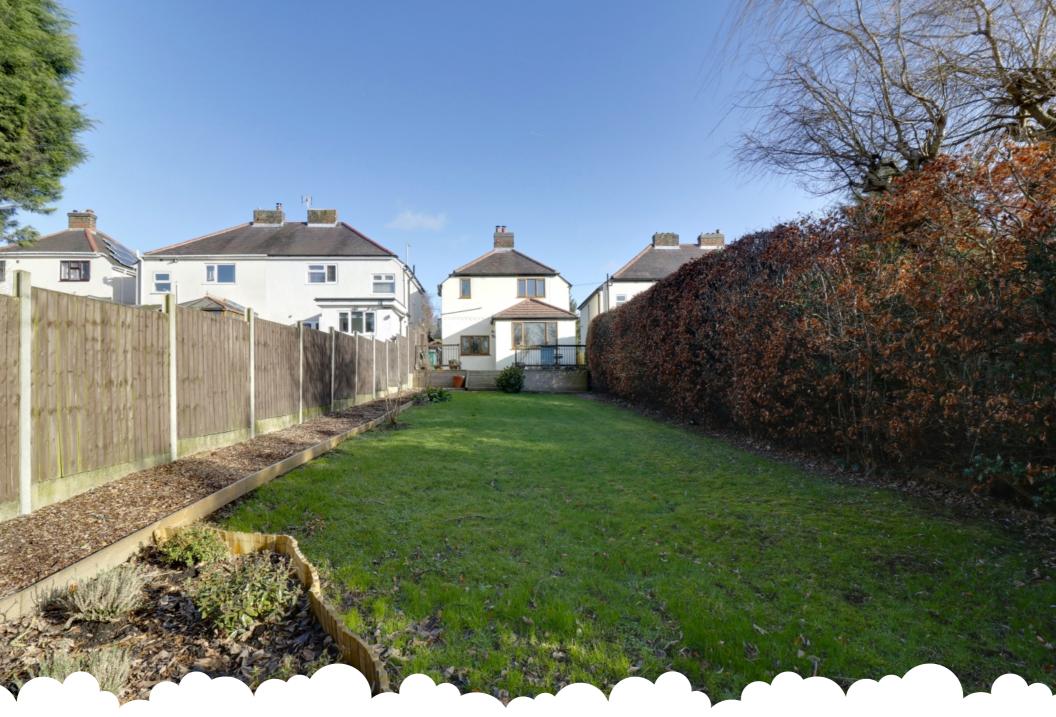

Adjoining is a refitted L-shaped kitchen, complete with sleek gloss units, contrasting countertops, integrated oven and hob, and a sizable window with views of the picturesque rear garden.

The rear garden features a broad paved patio, perfect for al fresco dining, and steps leading down to an extensive lawn bordered by wood bark chippings, with side gated access to the front.