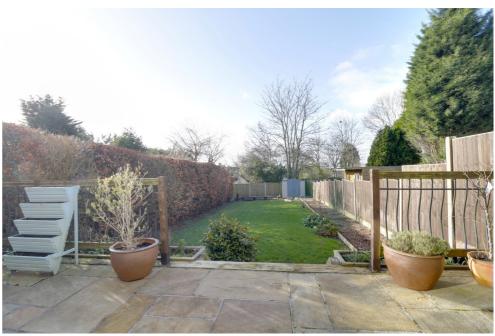

Adjoining is a refitted L-shaped kitchen, complete with sleek gloss units, contrasting countertops, integrated oven and hob, and a sizable window with views of the picturesque rear garden.

The rear garden features a broad paved patio, perfect for al fresco dining, and steps leading down to an extensive lawn bordered by wood bark chippings, with side gated access to the front.