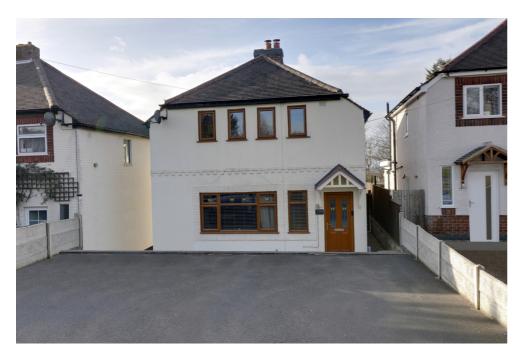

## Overview

ENQUIRE VIA OUR EWEMOVE WEBSITE to view this stunning family home. This classic 1930s detached property boasts a tastefully modernised interior, ready to move into. Situated on an expansive plot, the property has a sizable front driveway and a long rear garden.

Step through the front entrance door into a welcoming reception hall with a staircase leading to the first floor. The initial reception room is a bright and airy lounge featuring a focal fireplace and a front-facing window.