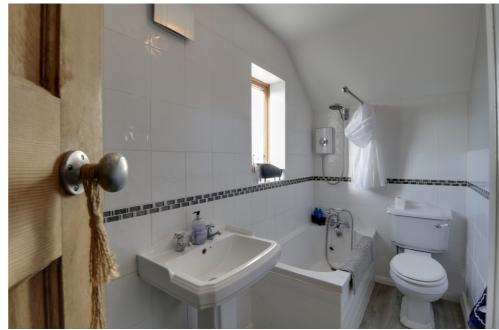

Ascending to the first floor, a well-proportioned landing connects to three bedrooms and a bathroom showcasing a white suite comprising a bath with shower over, pedestal washbasin, WC, and complementing wall tiling.