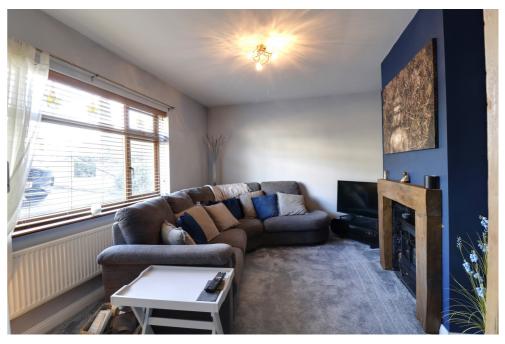

Step through the front entrance door into a welcoming reception hall with a staircase leading to the first floor. The initial reception room is a bright and airy lounge featuring a focal fireplace and a front-facing window.