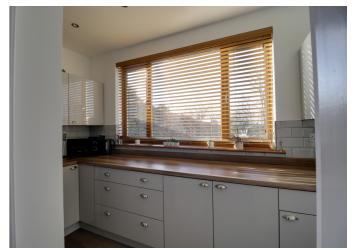

Adjoining is a refitted L-shaped kitchen, complete with sleek gloss units, contrasting countertops, integrated oven and hob, and a sizable window with views of the picturesque rear garden.

The rear garden features a broad paved patio, perfect for al fresco dining, and steps leading down to an extensive lawn bordered by wood bark chippings, with side gated access to the front.